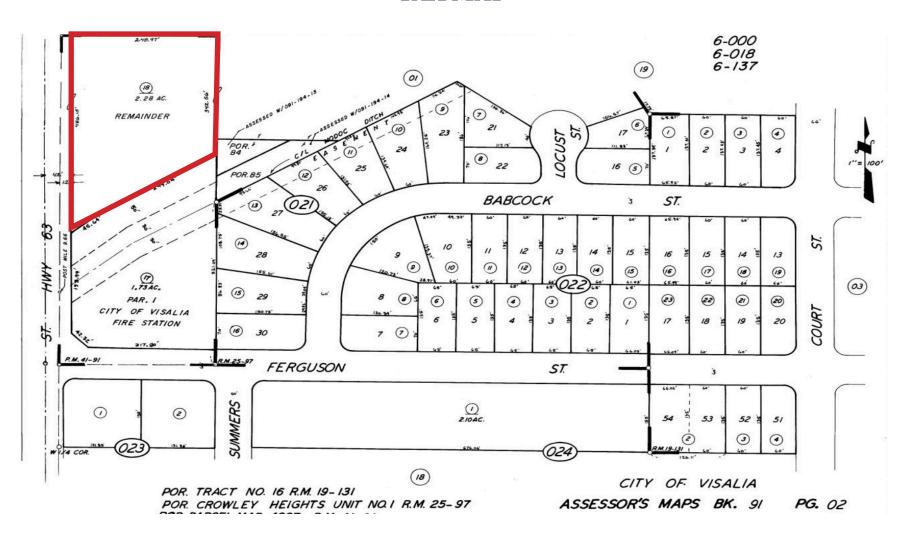

HWY 63 - Open Lot | Visalia, CA

Property For Sale

1005 N Demaree Street Visalia, California 93291 O | 559.754.3020 F | 559.429.4016 www.mdgre.com

GRAHAM & ASSOCIATES

Matt Graham Lic# 01804235 www.mdgre.com

to learn more, visit: www.mdgre.com

### PROPERTY DETAILS

Address: NEC of Hwy 63 and Ferguson Ave | Visalia, CA

**APN:** 091-021-018

**Lot Size:** 2.28 +/- Acres

**Zoning** CSO

**List Price** \$875,000.00

#### **Additional Comments:**

Prime open land parcel available with Highway 63 frontage. Situated in Northeast Visalia near recent development. The parcel would be ideal for QSR/Drive thru restaurants. Please call for further details.



to learn more, visit: www.mdgre.com

1005 N Demaree Street Visalia, California 93291 O | 559.754.3020

# **SITE PLAN**



## TAX MAP



## **DEMOGRAPHICS**



Source: CoStar

# **DEMOGRAPHICS**



Source: CoStar

# **LOCATION MAP + TRAFFIC COUNTS**



Source: CoStar

# **PROPERTY LAYOUT**