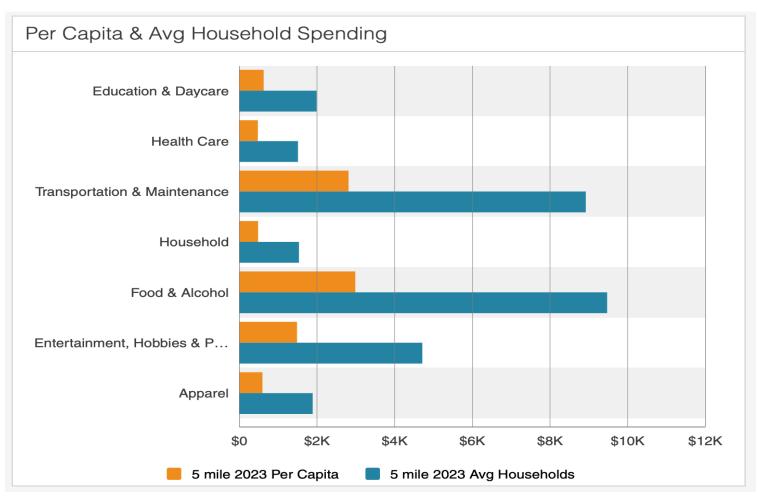

| Visalia, CA

Property For Sale

1005 N Demaree Street Visalia, California 93291 O | 559.754.3020 F | 559.429.4016 www.mdgre.com

GRAHAM & ASSOCIATES

Matt Graham Lic# 01804235 www.mdgre.com

to learn more, visit: www.mdgre.com

### PROPERTY DETAILS

Address: NEC of Hwy 63 and Ferguson Ave | Visalia, CA

**APN:** 091-021-018

**Lot Size:** 2.28 +/- Acres

**Zoning** CSO

**List Price** \$875,000.00

#### **Additional Comments:**

Prime open land parcel available with Highway 63 frontage. Situated in Northeast Visalia near recent development. The parcel would be ideal for QSR/Drive thru restaurants. Please call for further details.



to learn more, visit: www.mdgre.com

1005 N Demaree Street Visalia, California 93291 O | 559.754.3020

# **SITE PLAN**



## TAX MAP



## **DEMOGRAPHICS**



Source: CoStar

# **DEMOGRAPHICS**



Source: CoStar

# **LOCATION MAP + TRAFFIC COUNTS**



Source: CoStar

# **PROPERTY LAYOUT**