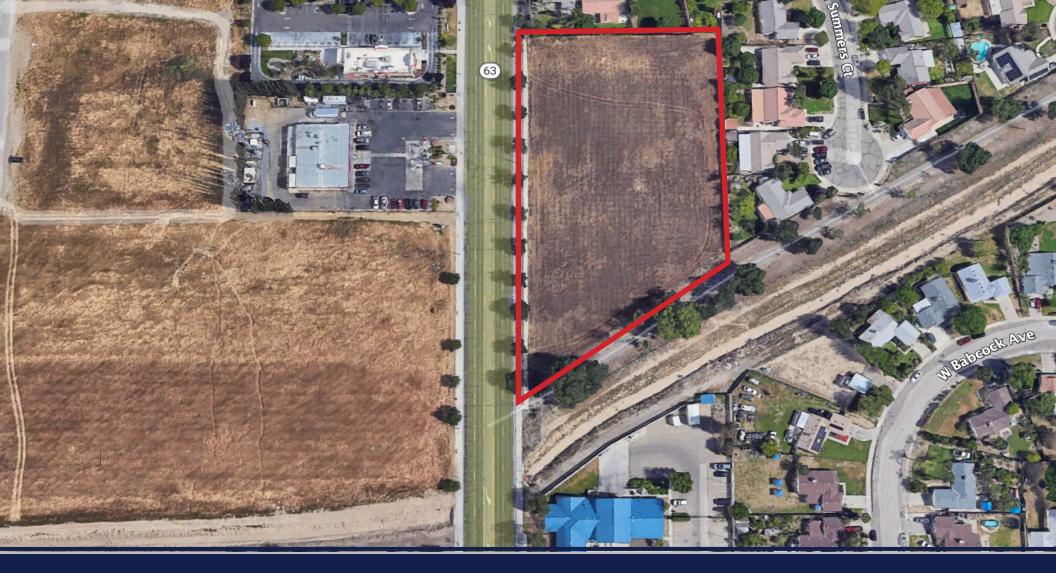

### PROPERTY DETAILS

Address: NEC of Hwy 63 and Ferguson Ave | Visalia, CA

**APN:** 091-021-018

**Lot Size:** 2.28 +/- Acres

**Zoning** CSO

**List Price** \$875,000.00

#### **Additional Comments:**

Prime open land parcel available with Highway 63 frontage. Situated in Northeast Visalia near recent development. The parcel would be ideal for QSR/Drive thru restaurants. Please call for further details.

# **LOCATION MAP + TRAFFIC COUNTS**

Source: CoStar