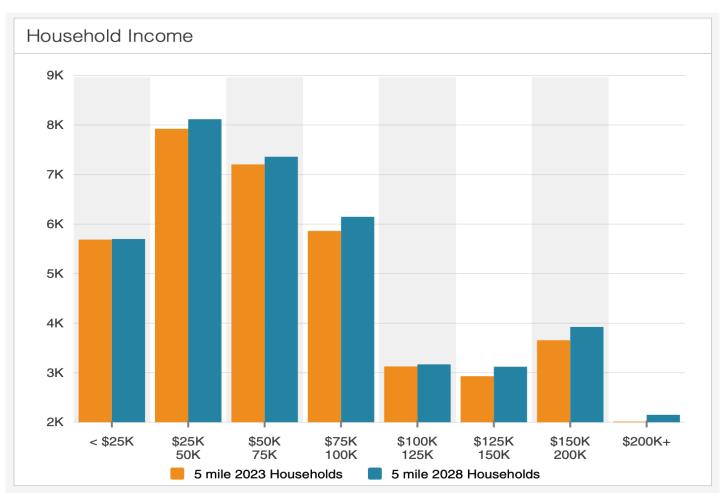

N Demaree Street Visalia, California 93291 O | 559.754.3020 F | 559.429.4016 www.mdgre.com

GRAHAM & ASSOCIATES

Matt Graham Lic# 01804235 www.mdgre.com

to learn more, visit: www.mdgre.com

### PROPERTY DETAILS

Address: NEC of Hwy 63 and Ferguson Ave | Visalia, CA

**APN:** 091-021-018

**Lot Size:** 2.28 +/- Acres

**Zoning** CSO

**List Price** \$875,000.00

#### **Additional Comments:**

Prime open land parcel available with Highway 63 frontage. Situated in Northeast Visalia near recent development. The parcel would be ideal for QSR/Drive thru restaurants. Please call for further details.



to learn more, visit: www.mdgre.com

1005 N Demaree Street Visalia, California 93291 O | 559.754.3020

# **SITE PLAN**



## TAX MAP



## **DEMOGRAPHICS**



Source: CoStar

# **DEMOGRAPHICS**



Source: CoStar

# **LOCATION MAP + TRAFFIC COUNTS**



Source: CoStar

# **PROPERTY LAYOUT**