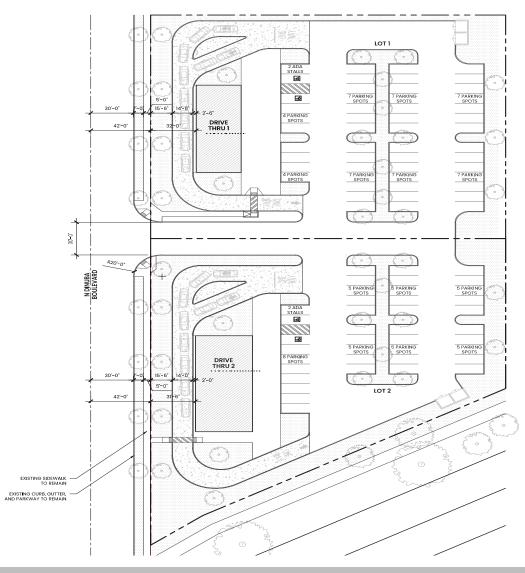

HWY 63 - Open Lot | Visalia, CA

Property For Sale

1005 N Demaree Street Visalia, California 93291 O | 559.754.3020 F | 559.429.4016 www.mdgre.com

GRAHAM & ASSOCIATES

Matt Graham Lic# 01804235 www.mdgre.com

to learn more, visit: www.mdgre.com

### PROPERTY DETAILS

Address: NEC of Hwy 63 and Ferguson Ave | Visalia, CA

**APN:** 091-021-018

**Lot Size:** 2.28 +/- Acres

**Zoning** CSO

**List Price** \$875,000.00

#### **Additional Comments:**

Prime open land parcel available with Highway 63 frontage. Situated in Northeast Visalia near recent development. The parcel would be ideal for QSR/Drive thru restaurants. Please call for further details.



to learn more, visit: www.mdgre.com

1005 N Demaree Street Visalia, California 93291 O | 559.754.3020

# **SITE PLAN**



## TAX MAP



## **DEMOGRAPHICS**



Source: CoStar

# **DEMOGRAPHICS**



Source: CoStar

# **LOCATION MAP + TRAFFIC COUNTS**



Source: CoStar

# **PROPERTY LAYOUT**