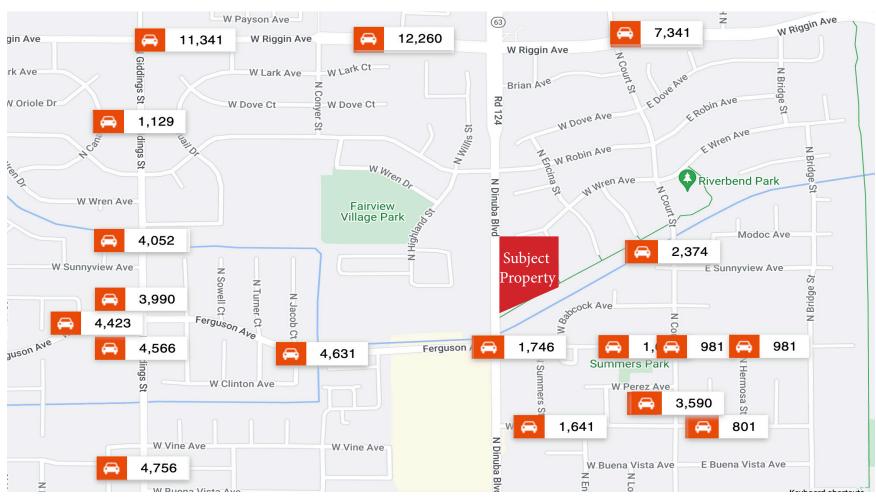

.3020 F | 559.429.4016 www.mdgre.com

GRAHAM & ASSOCIATES

Matt Graham Lic# 01804235 www.mdgre.com

to learn more, visit: www.mdgre.com

### PROPERTY DETAILS

Address: NEC of Hwy 63 and Ferguson Ave | Visalia, CA

**APN:** 091-021-018

**Lot Size:** 2.28 +/- Acres

**Zoning** CSO

**List Price** \$875,000.00

#### **Additional Comments:**

Prime open land parcel available with Highway 63 frontage. Situated in Northeast Visalia near recent development. The parcel would be ideal for QSR/Drive thru restaurants. Please call for further details.



to learn more, visit: www.mdgre.com

1005 N Demaree Street Visalia, California 93291 O | 559.754.3020

# **SITE PLAN**



## TAX MAP



## **DEMOGRAPHICS**



Source: CoStar

# **DEMOGRAPHICS**



Source: CoStar

# **LOCATION MAP + TRAFFIC COUNTS**



Source: CoStar

# **PROPERTY LAYOUT**