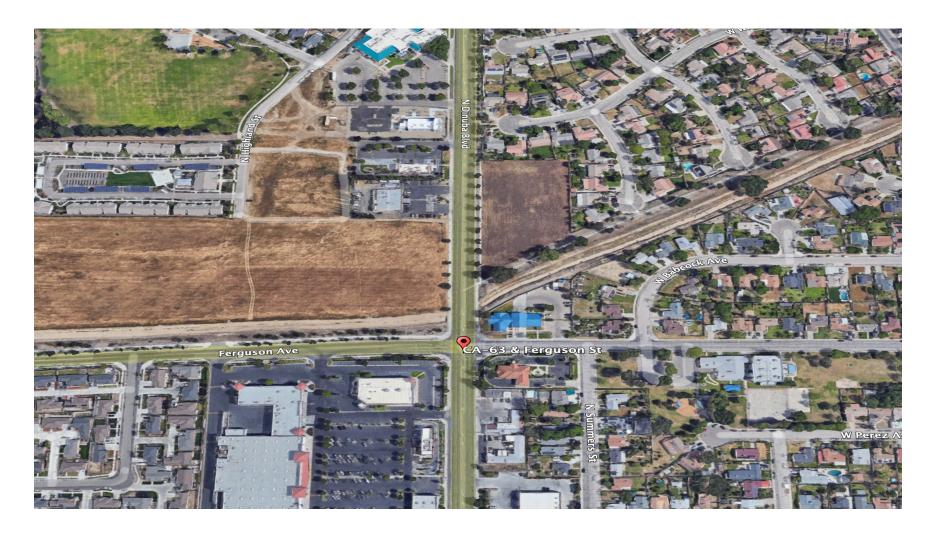

HAM & ASSOCIATES

Matt Graham Lic# 01804235 www.mdgre.com

to learn more, visit: www.mdgre.com

### PROPERTY DETAILS

Address: NEC of Hwy 63 and Ferguson Ave | Visalia, CA

**APN:** 091-021-018

**Lot Size:** 2.28 +/- Acres

**Zoning** CSO

**List Price** \$875,000.00

#### **Additional Comments:**

Prime open land parcel available with Highway 63 frontage. Situated in Northeast Visalia near recent development. The parcel would be ideal for QSR/Drive thru restaurants. Please call for further details.



to learn more, visit: www.mdgre.com

1005 N Demaree Street Visalia, California 93291 O | 559.754.3020

# **SITE PLAN**



## TAX MAP



## **DEMOGRAPHICS**



Source: CoStar

# **DEMOGRAPHICS**



Source: CoStar

# **LOCATION MAP + TRAFFIC COUNTS**



Source: CoStar

# **PROPERTY LAYOUT**