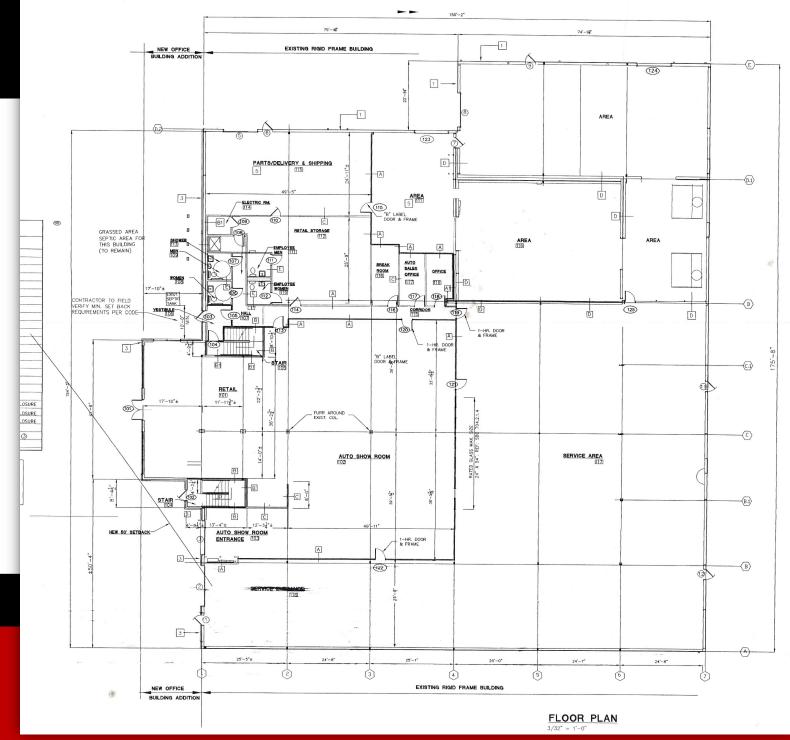

## 843 McFarland Pkwy Alpharetta, GA 30004 Forsyth County

- +/- 28,800 SF office/warehouse building with+/- 1,500 SF storage building For Sale or Lease
- Asking \$4,900,000.00
- Asking\$11.50/SF NNN
- 16' Clear Height
- 7 Drive-In Doors
- +/- 19,000 SF warehouse
- +/- 9,000 SF showroom/office
- +/-2.0 acres
- Fenced and gated w/ 6 cameras
- Heavy parking
- 800 AMP Service
- Zoned CBD

## 843 McFarland Pkwy Alpharetta, GA 30004 Forsyth County