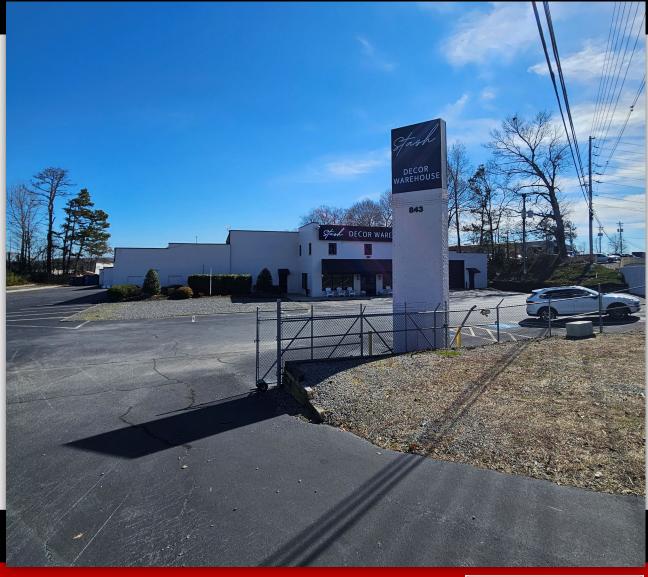

## 843 McFarland Pkwy Alpharetta, GA 30004 Forsyth County

- +/- 28,800 SF office/warehouse building with+/- 1,500 SF storage building For Sale or Lease
- Asking \$4,900,000.00
- Asking\$11.50/SF NNN
- 16' Clear Height
- 7 Drive-In Doors
- +/- 19,000 SF warehouse
- +/- 9,000 SF showroom/office
- +/-2.0 acres
- Fenced and gated w/ 6 cameras
- Heavy parking
- 800 AMP Service
- Zoned CBD

## 843 McFarland Pkwy Alpharetta, GA 30004 Forsyth County