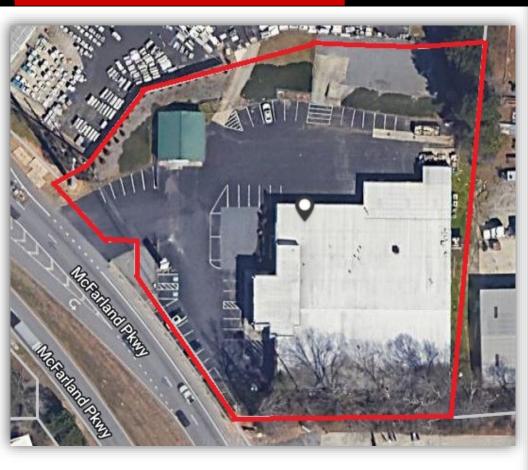

## 843 McFarland Pkwy Alpharetta, GA 30004 Forsyth County

- +/- 28,800 SF office/warehouse building with+/- 1,500 SF storage building For Sale or Lease
- Asking \$4,900,000.00
- Asking\$11.50/SF NNN
- 16' Clear Height
- 7 Drive-In Doors
- +/- 19,000 SF warehouse
- +/- 9,000 SF showroom/office
- +/-2.0 acres
- Fenced and gated w/ 6 cameras
- Heavy parking
- 800 AMP Service
- Zoned CBD

## 843 McFarland Pkwy Alpharetta, GA 30004 Forsyth County