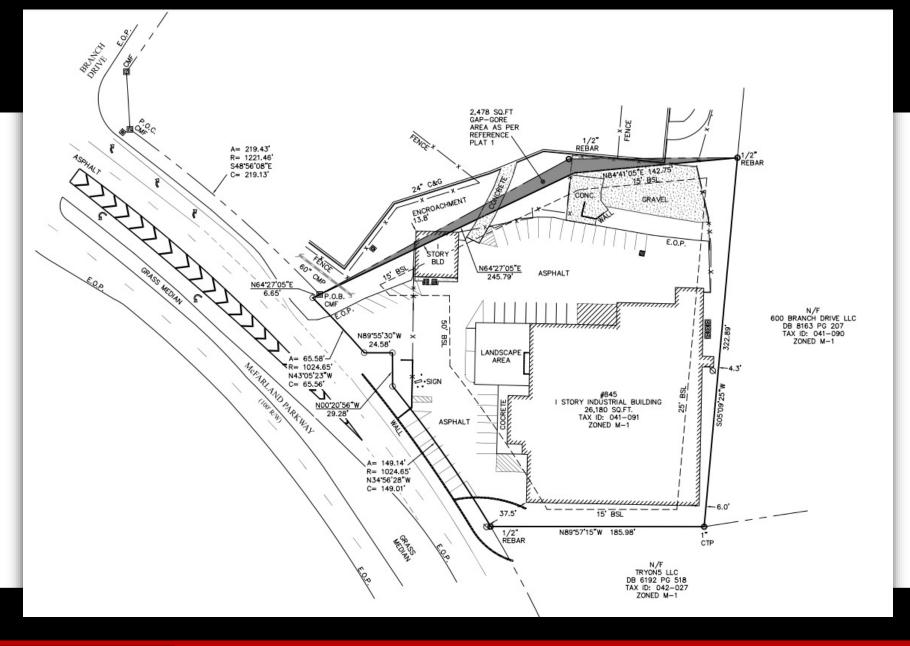

## 843 McFarland Pkwy Alpharetta, GA 30004 Forsyth County

- +/- 28,800 SF office/warehouse building with+/- 1,500 SF storage building For Sale or Lease
- Asking \$4,900,000.00
- Asking\$11.50/SF NNN
- 16' Clear Height
- 7 Drive-In Doors
- +/- 19,000 SF warehouse
- +/- 9,000 SF showroom/office
- +/-2.0 acres
- Fenced and gated w/ 6 cameras
- Heavy parking
- 800 AMP Service
- Zoned CBD

## 843 McFarland Pkwy Alpharetta, GA 30004 Forsyth County