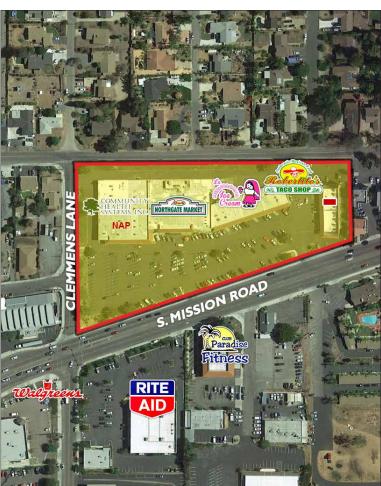

# Mission Plaza

1328-1418 Mission Road, Fallbrook, CA 92028

- Northgate Market anchored shopping center located in the heart of Fallbrook
- Excellent visibility to Mission Road
- 22,260 Cars Per Day (Source: CoStar)
- APN 104-201-21-00
- Zoning C36 (Commercial)

# Mission Plaza 1328-1418 Mission Road, Fallbrook, CA 92028

-CLEMMENS LANE-

## FOR LEASE

NAP **U**ITY INC. -MISSION ROADcricket 1356 136 NORTH 37 8.81

| Suite | SF     | Rate/                   | Comments           |
|-------|--------|-------------------------|--------------------|
| 1328  | 21,440 |                         | Community          |
|       |        |                         | Health Systems     |
| 1346  | 23,454 | Northgate Market        |                    |
| 1352  | 900    | <b>Cricket Wireless</b> |                    |
| 1356  | I,500  |                         | Medioptions Inc.   |
|       |        |                         | Insurance          |
| 1360  | 1,500  | Mr. Bubbles             |                    |
| 1364  | 810    | Herbalife               |                    |
| 1366  | 900    | Heritage Barber         |                    |
| 1368  | 900    |                         | Auto International |
|       |        |                         | Insurance Agency   |
| 1370- | 1,950  |                         | La Michoacana      |
| 1372  |        |                         |                    |
| 1374  | 1,410  |                         | Goin' Postal       |
| 1378  | 1,200  |                         | Tattoo & Piercing  |
|       |        |                         | Shop               |
| 1382  | 1,590  |                         | Robertito's Taco   |
|       |        |                         | Shop               |
| 1406  | 1,000  |                         | Party Mix          |
| I 408 | 600    | <b>\$2.25</b>           | AVAILABLE          |
| 1410  | 800    |                         | Belle Threading    |
|       |        | _                       | Studio             |
| 1412  | 800    |                         | Arturo Hernan-     |
|       |        |                         | dez                |
| 4 4   | 500    |                         | Perfect Nails      |
| 1418  | 1,100  |                         | Donut Shop         |