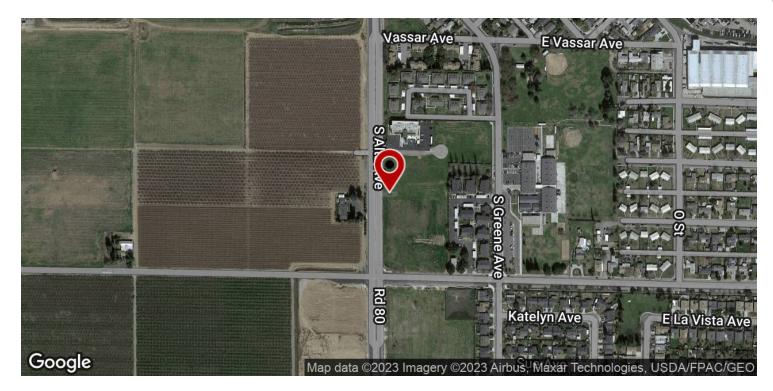

NEC Corner Of Alta Avenue & Kamm Avenue, Dinuba, CA 93618

### **PROPERTY DESCRIPTION**

Two commercial land parcels available that can be purchased separate or together. These parcels are located in Dinuba, CA on well known NEC of Alta Avenue (Road 80) and Kamm Avenue (Avenue 408). The new high school being built at intersection provides greater traffic counts in near future. Kamm Ave traffic counts are 7,670/day and Alta Avenue is 25,324/day for a total of 32994 cars per day just in this intersection. Existing plans in place for gas station/storage facility as follow: Parcel A: ±63,993 SF & Parcel B: ±72,235 SF. Coming from Visalia, this site is the very first commercial property as you enter the City of Dinuba. The property is located at a signalized intersection which provides quick access to nearby highway 201. The zoning is flexible and allows for a variety of commercial uses.

### **LOCATION DESCRIPTION**

These parcels are located in Dinuba, CA and sit north of Kamm Avenue (Avenue 408), east of Alta Avenue (Road 80), south of Vassar Avenue and west of Greene Avenue. The site is located just 1/2 mile from the new Super Walmart Center, and is in close proximity to many new and established housing tracts, the historic downtown, motels, restaurants and the new golf course. National nearby tenants include Walmart, Starbucks, McDonalds, Taco Bell, Jack in the Box, Carl's Jr., Burger King, Dutch Bros, Grocery Outlet, Family Dollar, I Hop, Big 5, KFC, Fosters Freeze, Bank of the Sierra, Mechanics Bank, Sonic, & many others!