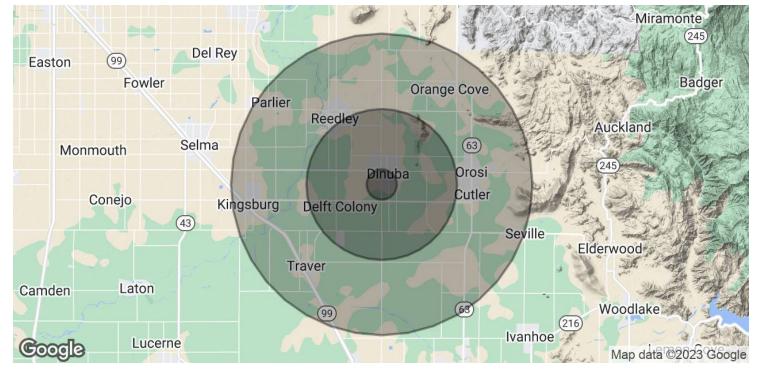

### RETAIL PARCELS AVAILABLE ON NEC OF ALTA/KAMM IN DINUBA, CA

1500 S Alta Ave, Dinuba, CA 93618

| POPULATION           | 1 MILE | 5 MILES | 10 MILES |
|----------------------|--------|---------|----------|
| Total Population     | 7,159  | 42,940  | 118,354  |
| Average Age          | 24.7   | 29.4    | 30.5     |
| Average Age (Male)   | 23.1   | 27.5    | 29.0     |
| Average Age (Female) | 26.8   | 30.2    | 31.8     |
|                      |        |         |          |

| HOUSEHOLDS & INCOME | 1 MILE    | 5 MILES   | 10 MILES  |
|---------------------|-----------|-----------|-----------|
| Total Households    | 1,979     | 11,824    | 33,704    |
| # of Persons per HH | 3.6       | 3.6       | 3.5       |
| Average HH Income   | \$41,050  | \$62,499  | \$62,261  |
| Average House Value | \$174,963 | \$215,092 | \$219,819 |
|                     |           |           |           |
| ETHNICITY (%)       | 1 MILE    | 5 MILES   | 10 MILES  |
| Hispanic            | 91.4%     | 82.2%     | 79.0%     |

\* Demographic data derived from 2020 ACS - US Census

We obtained the information above from sources we believe to be reliable. However, we have not verified its accuracy and make no guarantee, warranty or representation about it. It is submitted subject to the possibility of errors, omissions, change of price, rental or other comditions, prior sale, lease or financing, or withdrawal without notice. We include projections, opinions, assumptions or estimates for example only, and they may not represent current or future performance of the property. You and your tax and legal advisors should conduct your own investigation of the property and transaction.