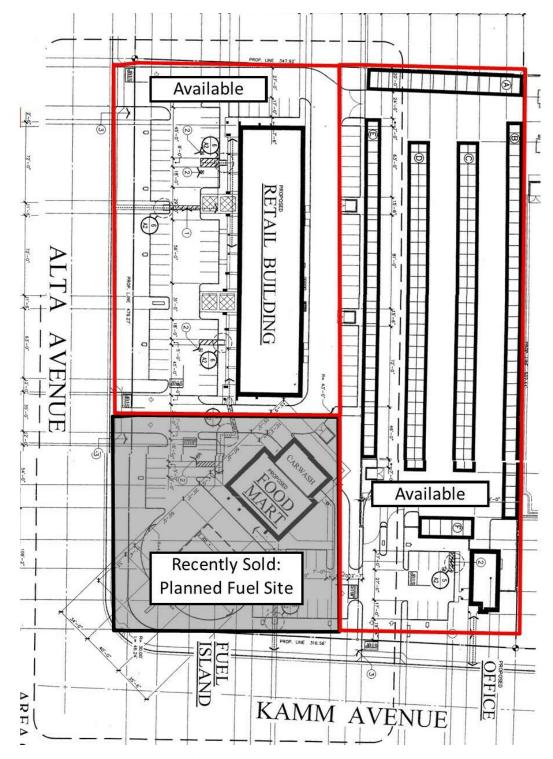

### **PROPERTY HIGHLIGHTS**

- ±1.47 & ±1.66 Acres of Shovel Ready Development Land
- · High Identity Location | Prime Retail Lots | Utilities At Site
- Surrounded By Dinuba's Highest Trafficked Roads & Major Arterials
- · High Average Income Area Undeserved for Retail
- · Busy Signalized Intersection @ Primary Retail Corridor
- · Proposed Retail Developments Both North & South
- Located Across From Dinuba's New High School
- Situated Near Many Existing & Planned Developments
- Can Be Purchased Separate or Together
- Surrounded By Growth, Both Residential & Commercial
- Unmatched Level of Consumer Traffic & High Volume Exposure

### **PROPERTY DESCRIPTION**

Two commercial land parcels available that can be purchased separate or together. These parcels are located in Dinuba, CA on well known NEC of Alta Avenue (Road 80) and Kamm Avenue (Avenue 408). The new high school being built at intersection provides greater traffic counts in near future. Kamm Ave traffic counts are 7,670/day and Alta Avenue is 25,324/day for a total of 32994 cars per day just in this intersection. Existing plans in place for gas station/storage facility as follow: Parcel A: ±63,993 SF & Parcel B: ±72,235 SF. Coming from Visalia, this site is the very first commercial property as you enter the City of Dinuba. The property is located at a signalized intersection which provides quick access to nearby highway 201. The zoning is flexible and allows for a variety of commercial uses.