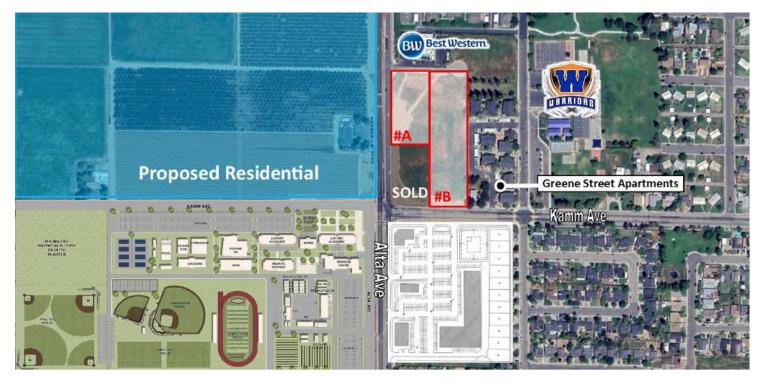

### **PROPERTY HIGHLIGHTS**

- ±1.47 & ±1.66 Acres of Shovel Ready Development Land
- · High Identity Location | Prime Retail Lots | Utilities At Site
- Surrounded By Dinuba's Highest Trafficked Roads & Major Arterials
- · High Average Income Area Undeserved for Retail
- · Busy Signalized Intersection @ Primary Retail Corridor
- · Proposed Retail Developments Both North & South
- Located Across From Dinuba's New High School
- Situated Near Many Existing & Planned Developments
- Can Be Purchased Separate or Together
- Surrounded By Growth, Both Residential & Commercial
- Unmatched Level of Consumer Traffic & High Volume Exposure

### **PROPERTY DESCRIPTION**

Two commercial land parcels available that can be purchased separate or together. These parcels are located in Dinuba, CA on well known NEC of Alta Avenue (Road 80) and Kamm Avenue (Avenue 408). The new high school being built at intersection provides greater traffic counts in near future. Kamm Ave traffic counts are 7,670/day and Alta Avenue is 25,324/day for a total of 32994 cars per day just in this intersection. Existing plans in place for gas station/storage facility as follow: Parcel A: ±63,993 SF & Parcel B: ±72,235 SF. Coming from Visalia, this site is the very first commercial property as you enter the City of Dinuba. The property is located at a signalized intersection which provides quick access to nearby highway 201. The zoning is flexible and allows for a variety of commercial uses.

### **LOCATION DESCRIPTION**

These parcels are located in Dinuba, CA and sit north of Kamm Avenue (Avenue 408), east of Alta Avenue (Road 80), south of Vassar Avenue and west of Greene Avenue. The site is located just 1/2 mile from the new Super Walmart Center, and is in close proximity to many new and established housing tracts, the historic downtown, motels, restaurants and the new golf course. National nearby tenants include Walmart, Starbucks, McDonalds, Taco Bell, Jack in the Box, Carl's Jr., Burger King, Dutch Bros, Grocery Outlet, Family Dollar, I Hop, Big 5, KFC, Fosters Freeze, Bank of the Sierra, Mechanics Bank, Sonic, & many others!