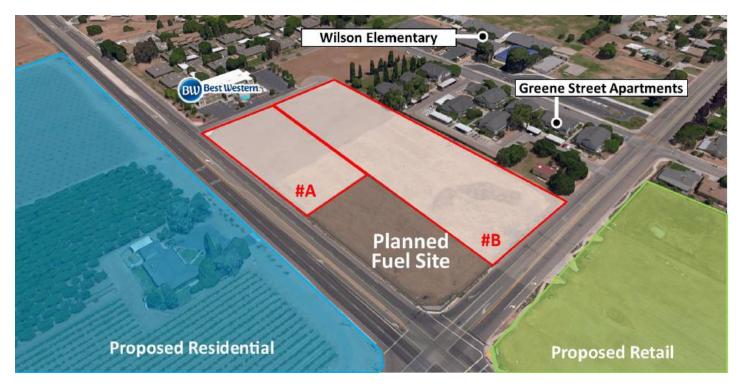

### **PROPERTY HIGHLIGHTS**

- ±1.47 & ±1.66 Acres of Shovel Ready Development Land
- · High Identity Location | Prime Retail Lots | Utilities At Site
- Surrounded By Dinuba's Highest Trafficked Roads & Major Arterials
- · High Average Income Area Undeserved for Retail
- · Busy Signalized Intersection @ Primary Retail Corridor
- · Proposed Retail Developments Both North & South
- Located Across From Dinuba's New High School
- Situated Near Many Existing & Planned Developments
- Can Be Purchased Separate or Together
- Surrounded By Growth, Both Residential & Commercial
- Unmatched Level of Consumer Traffic & High Volume Exposure

### **PROPERTY DESCRIPTION**

Two commercial land parcels available that can be purchased separate or together. These parcels are located in Dinuba, CA on well known NEC of Alta Avenue (Road 80) and Kamm Avenue (Avenue 408). The new high school being built at intersection provides greater traffic counts in near future. Kamm Ave traffic counts are 7,670/day and Alta Avenue is 25,324/day for a total of 32994 cars per day just in this intersection. Existing plans in place for gas station/storage facility as follow: Parcel A: ±63,993 SF & Parcel B: ±72,235 SF. Coming from Visalia, this site is the very first commercial property as you enter the City of Dinuba. The property is located at a signalized intersection which provides quick access to nearby highway 201. The zoning is flexible and allows for a variety of commercial uses.

### **LOCATION DESCRIPTION**

These parcels are located in Dinuba, CA and sit north of Kamm Avenue (Avenue 408), east of Alta Avenue (Road 80), south of Vassar Avenue and west of Greene Avenue. The site is located just 1/2 mile from the new Super Walmart Center, and is in close proximity to many new and established housing tracts, the historic downtown, motels, restaurants and the new golf course. National nearby tenants include Walmart, Starbucks, McDonalds, Taco Bell, Jack in the Box, Carl's Jr., Burger King, Dutch Bros, Grocery Outlet, Family Dollar, I Hop, Big 5, KFC, Fosters Freeze, Bank of the Sierra, Mechanics Bank, Sonic, & many others!