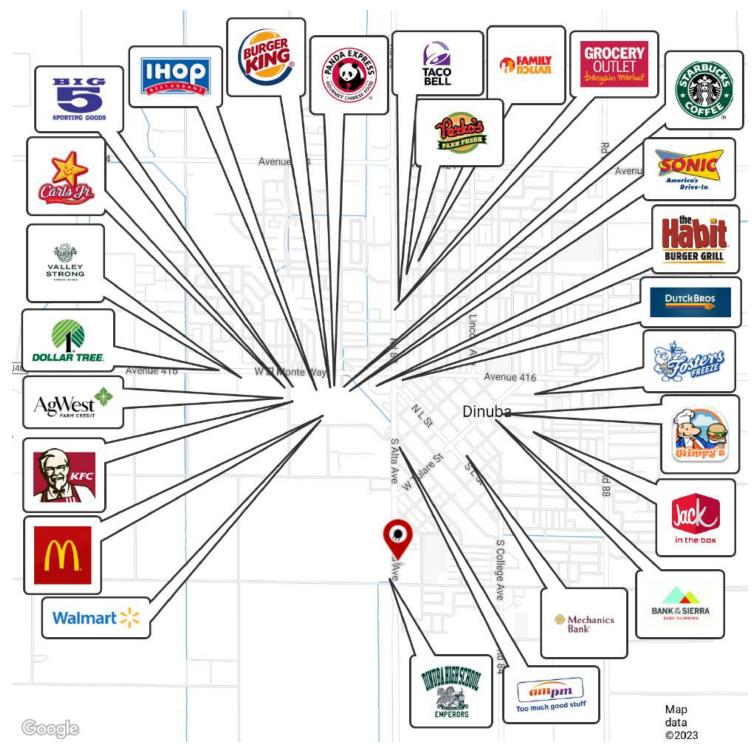

### **LOCATION DESCRIPTION**

These parcels are located in Dinuba, CA and sit north of Kamm Avenue (Avenue 408), east of Alta Avenue (Road 80), south of Vassar Avenue and west of Greene Avenue. The site is located just 1/2 mile from the new Super Walmart Center, and is in close proximity to many new and established housing tracts, the historic downtown, motels, restaurants and the new golf course. National nearby tenants include Walmart, Starbucks, McDonalds, Taco Bell, Jack in the Box, Carl's Jr., Burger King, Dutch Bros, Grocery Outlet, Family Dollar, I Hop, Big 5, KFC, Fosters Freeze, Bank of the Sierra, Mechanics Bank, Sonic, & many others!