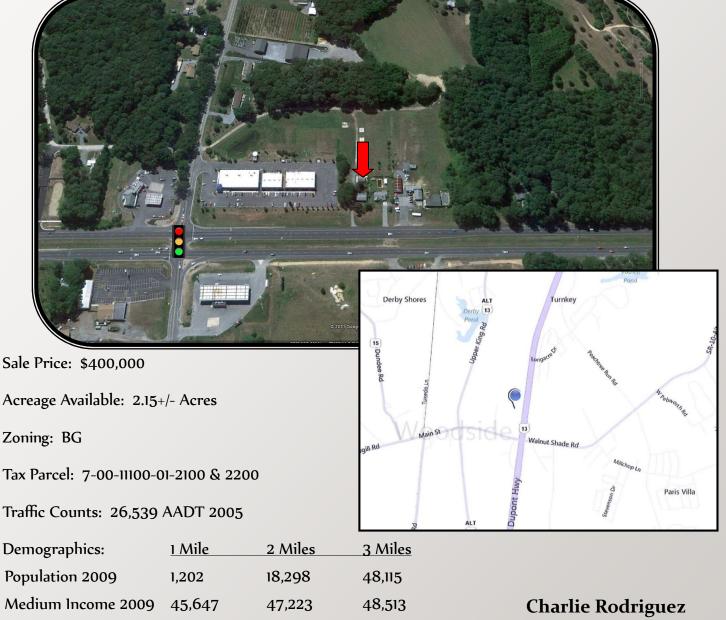

## LAND FOR SALE

5300 S DuPont Highway

Woodside, DE

ccrodi@aol.com

46 S State Street Dover, DE 19901

302-674-3400 Office 302-674-8479 Fax www.randrcommercialrealty.com

All information contained herein is believed to be accurate, however was obtained from third parties and R & R Commercial Realty, Inc. does not warrant as to the accuracy submitted subject to changes or modification without notice. Listing Broker represent s the sellers interest.

## LAND FOR SALE

5300 S DuPont Highway

NOLOGIAN CH ACON Property is located adjacent to Woodside Shopping Center which is anchored by Walgreens. Other tenants include Chinese Restaurant, Liquor ញារធារញា UTINATION Store, Subway, Pizza DOLLAR GENERAL Q restaurant & Cigarette store PARKING REQUIRED: 6.25 SPACES/1000 Sq. Ft. = 51 SPACES PARKING PROVIDED 58 SPACES FOR MORE INFORMATION PLEASE CONTACT: **Charlie Rodriguez** 46 S State Street Dover, DE 19901 302-674-3400