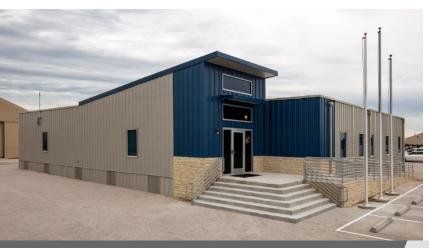

# Industrial Warehouse For Sale Land For Lease

Sales Price: \$600,000

Lease Price: \$5,000/Month Net

# 199359 OK-36

Devol, Oklahoma 73531

## **PROPERTY HIGHLIGHTS**

- MMJ Vertically Licensed
- 1 Minute from the OK/TX Border Off I-44
- Purchase: Owner Financing, Lender Financing or Joint Venture Available
- Place your Portable Building on Property for MMJ Facility
- Recreational Vote in March
- Two Casinos Half Mile North
- · Main Building Can Be Seen Across the Border
- 3 Minutes from Burkburnett, Texas & 20 Minutes from Wichita Falls

 TOTAL SF
 14,583 SF

 TOTAL ACRES
 2.58 Acres

 YEAR BUILT / RENOVATED
 1984

 ZONED
 None

NO WARRANTY OR REPRESENTATION, EXPRESS OR IMPLIED, IS MADE AS TO THE ACCURACY OF THE INFORMATION CONTAINED HEREIN, AND THE SAME IS SUBMITTED SUBJECT TO ERRORS, OMISSIONS, CHANGE OF PRICE, RENTAL OR OTHER CONDITIONS, PRIOR SALE, LEASE OR FINANCING, OR WITHDRAWAL WITHOUT NOTICE, AND OF ANY SPECIAL LISTING CONDITIONS IMPOSED BY OUR PRINCIPALS NO WARRANTIES OR REPRESENTATIONS ARE MADE AS TO THE CONDITION OF THE PROPERTY OR ANY HAZARDS CONTAINED THEREIN ARE ANY TO BE IMPLIED.