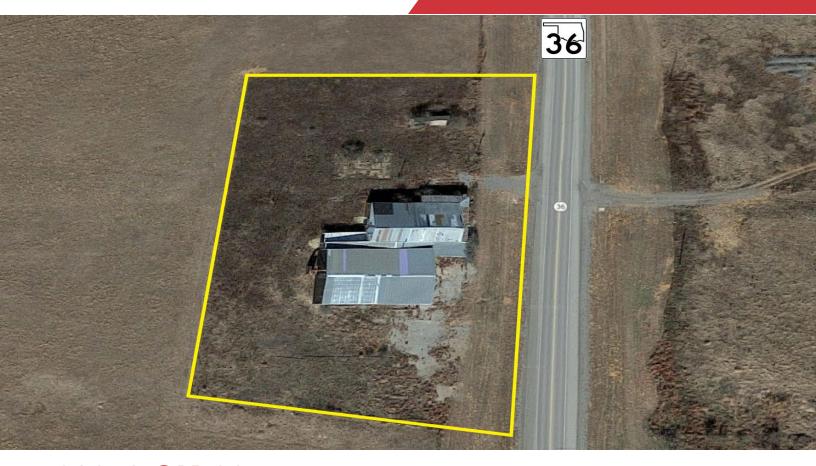

# Industrial Warehouse For Sale Land For Lease

Sales Price: \$600,000

Lease Price: \$5,000/Month Net

# 199359 OK-36

Devol, Oklahoma 73531

## **PROPERTY HIGHLIGHTS**

- MMJ Vertically Licensed
- 1 Minute from the OK/TX Border Off I-44
- Purchase: Owner Financing, Lender Financing or Joint Venture Available
- Place your Portable Building on Property for MMJ Facility
- Recreational Vote in March
- Two Casinos Half Mile North
- · Main Building Can Be Seen Across the Border
- 3 Minutes from Burkburnett, Texas & 20 Minutes from Wichita Falls

 TOTAL SF
 14,583 SF

 TOTAL ACRES
 2.58 Acres

 YEAR BUILT / RENOVATED
 1984

 ZONED
 None

NO WARRANTY OR REPRESENTATION, EXPRESS OR IMPLIED, IS MADE AS TO THE ACCURACY OF THE INFORMATION CONTAINED HEREIN, AND THE SAME IS SUBMITTED SUBJECT TO ERRORS, OMISSIONS, CHANGE OF PRICE, RENTAL OR OTHER CONDITIONS, PRIOR SALE, LEASE OR FINANCING, OR WITHDRAWAL WITHOUT NOTICE, AND OF ANY SPECIAL LISTING CONDITIONS IMPOSED BY OUR PRINCIPALS NO WARRANTIES OR REPRESENTATIONS ARE MADE AS TO THE CONDITION OF THE PROPERTY OR ANY HAZARDS CONTAINED THEREIN ARE ANY TO BE IMPLIED.