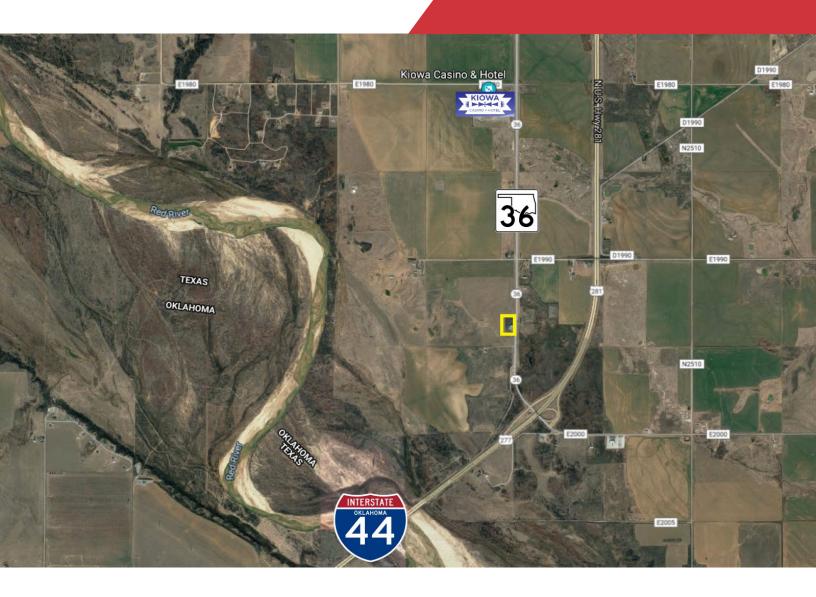

# 199359 OK-36

Devol, Oklahoma 73531

## **PROPERTY HIGHLIGHTS**

- MMJ Vertically Licensed
- 1 Minute from the OK/TX Border Off I-44
- Purchase: Owner Financing, Lender Financing or Joint Venture Available
- Place your Portable Building on Property for MMJ Facility
- Recreational Vote in March
- Two Casinos Half Mile North
- · Main Building Can Be Seen Across the Border
- 3 Minutes from Burkburnett, Texas & 20 Minutes from Wichita Falls

## **LOCATION HIGHLIGHTS**

- Near the Kiowa Casino and Hotel
- 3 minutes from the Red River
- Located on the Oklahoma Texas Border

| Population               | 1 Mile: | 3 Miles: | 5 Miles: |
|--------------------------|---------|----------|----------|
|                          | 0       | 107      | 11,004   |
| Average Household Income | 1 Mile: | 3 Miles: | 5 Miles: |
|                          | \$0     | \$61,451 | \$64,160 |
| Total Households         | 1 Mile: | 3 Miles: | 5 Miles: |
|                          | 0       | 42       | 4,272    |