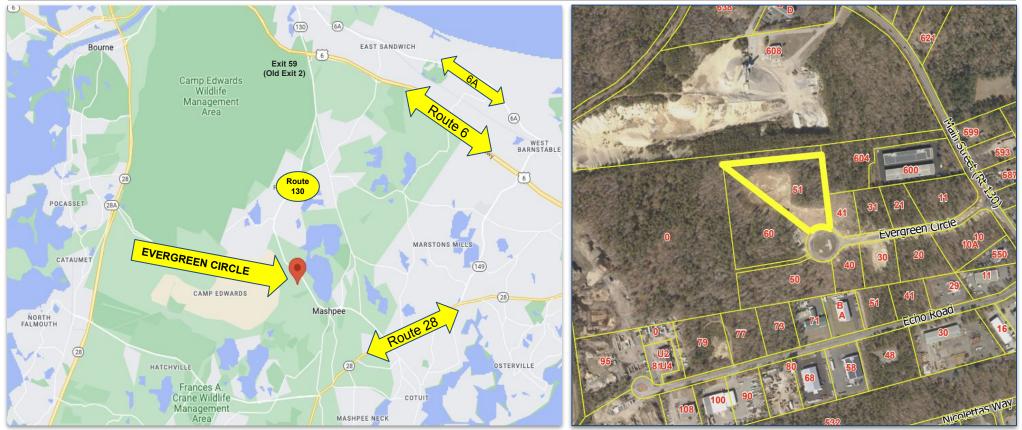

# PROPERTY LOCATION

### 51 Evergreen Circle, Mashpee, MA 02649

- Lot is zoned Industrial 1 by the Town of Mashpee (See Pages 28-41 in Mashpee Zoning Bylaws)
- Just minutes from downtown Mashpee and Route 28, a connection to the rest of the Cape.
- Evergreen Circle is off of Route 130, a direct connection to Route 6.
- Neighboring companies include Cape Cod Coffee, Cape Cod Gutter Monkeys, Govoni Forestry Products, and more.