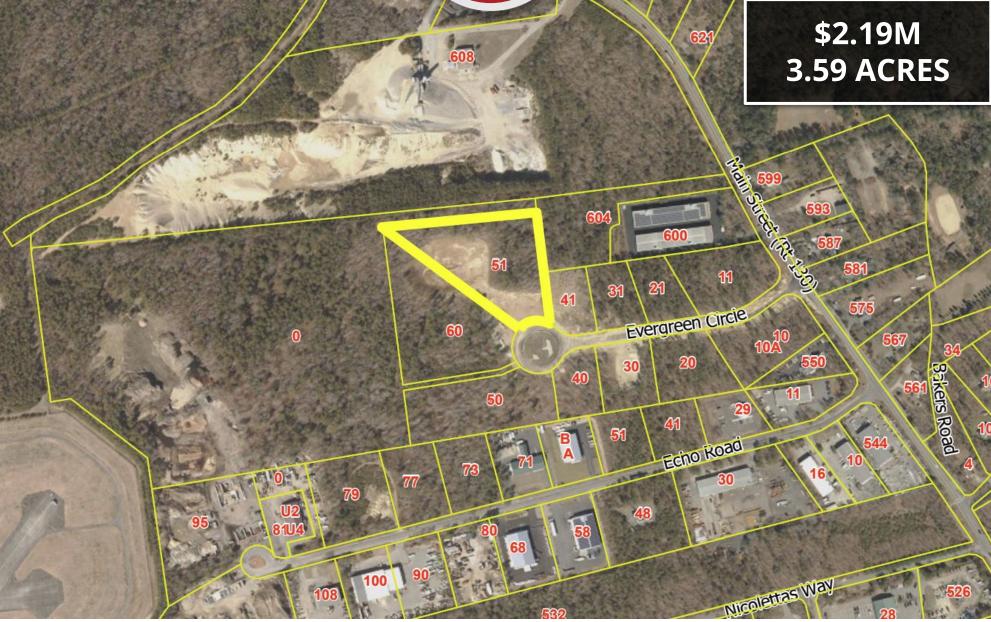

# PROPERTY LOCATION

### 51 Evergreen Circle, Mashpee, MA 02649

- Lot is zoned Industrial 1 by the Town of Mashpee (See Pages 28-41 in Mashpee Zoning Bylaws)
- Just minutes from downtown Mashpee and Route 28, a connection to the rest of the Cape.
- Evergreen Circle is off of Route 130, a direct connection to Route 6.
- Neighboring companies include Cape Cod Coffee, Cape Cod Gutter Monkeys, Govoni Forestry Products, and more.