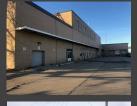

On its east side, the property provides convenient ground-level access featuring two overhead doors, with potential for additional installations. This floor is 40,000 sq. ft. and seamlessly links, with interior access, to a 14,000 sq. ft. warehouse. The warehouse is equipped with two dock-high loading spaces with dock levelers.