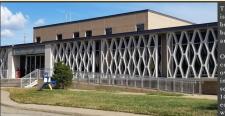

#### 616 SE JEFFERSON ST. TOPEKA KS 66607

The former Topeka Capital Journal property is an incredibly solid concrete and masonry building which boasts a unique walk-out basement design, ensuring optimal insulation and versatility for a variety of uses.

The first floor is an additional 40,000 sq. ft. and offers ground-level access from the west side (the front of the building). Additional dock loading could easily be added to this floor if desired. Enhancing its aesthetic and ambiance, this floor is adorned with wall-to-ceiling windows on both the west and east sides, ensuring an influx of natural sunlight.