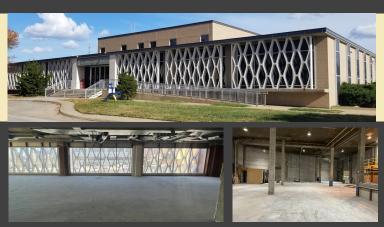

#### 616 SE JEFFERSON ST. TOPEKA KS 66607

The former Topeka Capital Journal property is an incredibly solid concrete and masonry building which boasts a unique walk-out basement design, ensuring optimal insulation and versatility for a variety of uses.

On its east side, the property provides convenient ground-level access featuring two overhead doors, with potential for additional installations. This floor is 40,000 sq. ft. and seamlessly links, with interior access, to a 14,000 sq. ft. warehouse. The warehouse is equipped with two dock-high loading spaces with dock levelers.

The first floor is an additional 40,000 sq. ft. and offers ground-level access from the west side (the front of the building). Additional dock loading could easily be added to this floor if desired. Enhancing its aesthetic and ambiance, this floor is adorned with wall-to-ceiling windows on both the west and east sides, ensuring an influx of natural sunlight.

The third floor, consists of 18,000 sq. ft. of executive office space.

All in all, this commercial property combines robust construction with functional design, creating a versatile space for diverse business needs.