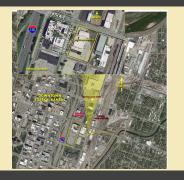

and ambiance, this floor is adorned with wall-to-ceiling windows on both the west and east sides, ensuring an influx of natural sunlight.

The third floor, consists of 18,000 sq. ft. of executive office space.

All in all, this commercial property combines robust construction with functional design, creating a versatile space for diverse business needs.

#### 616 SE JEFFERSON ST. TOPEKA KS 66607





Building Size: 112,000 SF

Site Size: 3.3 Acres

Ground FLoor+Warehouse: 54,000 SF

1st Floor 40,000 SF

2nd Floor (office): 18,000 SF

Zoning: Industrial

Loading Docks: 2 with potential to add more

Drive in Overhead Doors: 2 with potential to add more Elevators: 1 freight elevator and 1 passenger elevator



## 616 SE JEFFERSON ST. TOPEKA KS 66607



### 616 JEFFERSON ST. TOPEKA KS 66607









City Population

GABRIEL KONKEL PHONE: 785-249-9098 GABEKONKELREALESTATE@GMAIL.COM