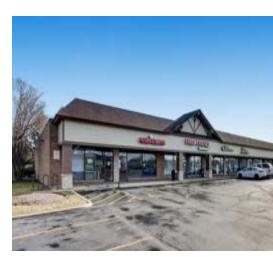

## **EXECUTIVE SUMMARY**

OLDE CHURCH CENTER 1010-1072 E. SCHAUMBURG RD. | STREAMWOOD, IL 60107

OFFERING SUMMARY

Building Size: 39,160 SF

Available SF: 1,000 - 1,712 SF

Rental Rate: \$13.00 - 23.00 SF/yr (NNN)

#### PROPERTY OVERVIEW

The Olde Church shopping center is an established retail destination in the Streamwood, IL community. The retail spaces available for lease are suitable for a variety of businesses, and the Olde Church shopping center provides tenants with a high-quality environment in which to operate. The shopping center is well-maintained and offers ample parking for customers. In addition, the location is highly visible and easily accessible, making it ideal for businesses looking to attract new customers.

#### PROPERTY HIGHLIGHTS

- The property is anchored by 7 Eleven, one of the most respected names in retail
- High Traffic Location: Stoplight intersection with Schaumburg Rd. seeing an average of 17,150+ cars per day
- LED parking lot poles & canopy lights provide excellent visibility for drivers and pedestrians
- Ample Parking: There are 5.0 parking spaces per 1,000 SF available
- HVAC is maintained by the landlord, saving you time and hassle
- · Garbage collection is included in CAM