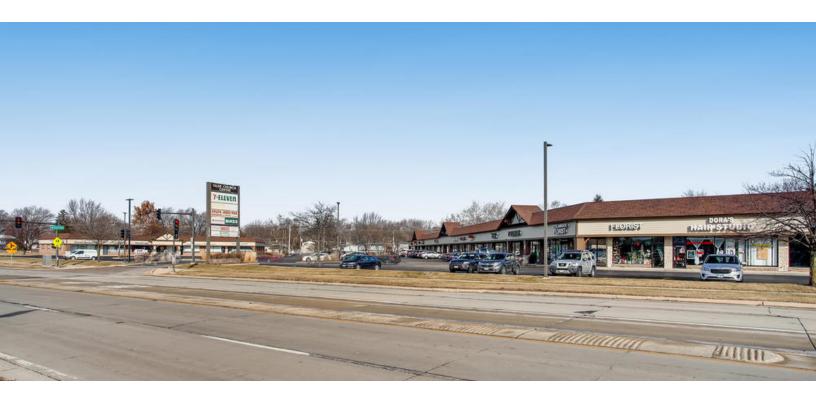

## **EXECUTIVE SUMMARY**

OLDE CHURCH CENTER 1010-1072 E. SCHAUMBURG RD. | STREAMWOOD, IL 60107

OFFERING SUMMARY

Building Size: 39,160 SF

Available SF: 1,000 - 1,712 SF

Rental Rate: \$13.00 - 23.00 SF/yr (NNN)

#### PROPERTY OVERVIEW

The Olde Church shopping center is an established retail destination in the Streamwood, IL community. The retail spaces available for lease are suitable for a variety of businesses, and the Olde Church shopping center provides tenants with a high-quality environment in which to operate. The shopping center is well-maintained and offers ample parking for customers. In addition, the location is highly visible and easily accessible, making it ideal for businesses looking to attract new customers.

#### PROPERTY HIGHLIGHTS

- The property is anchored by 7 Eleven, one of the most respected names in retail
- High Traffic Location: Stoplight intersection with Schaumburg Rd. seeing an average of 17,150+ cars per day
- LED parking lot poles & canopy lights provide excellent visibility for drivers and pedestrians
- Ample Parking: There are 5.0 parking spaces per 1,000 SF available
- HVAC is maintained by the landlord, saving you time and hassle
- · Garbage collection is included in CAM