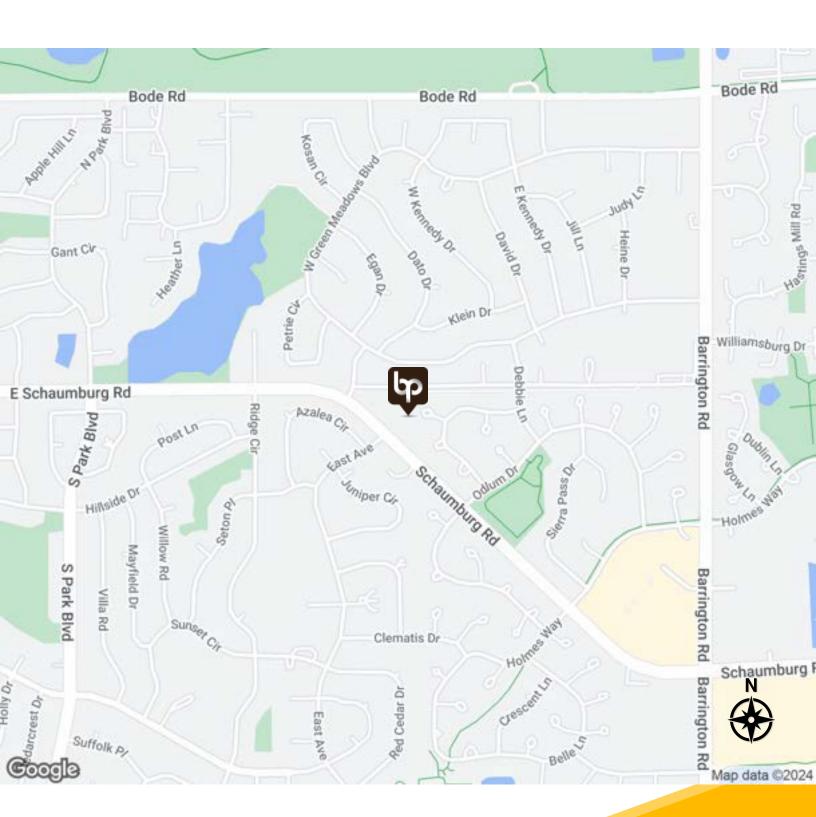

## LOCATION MAP

OLDE CHURCH CENTER
1010-1072 E. SCHAUMBURG RD. | STREAMWOOD, IL 60107