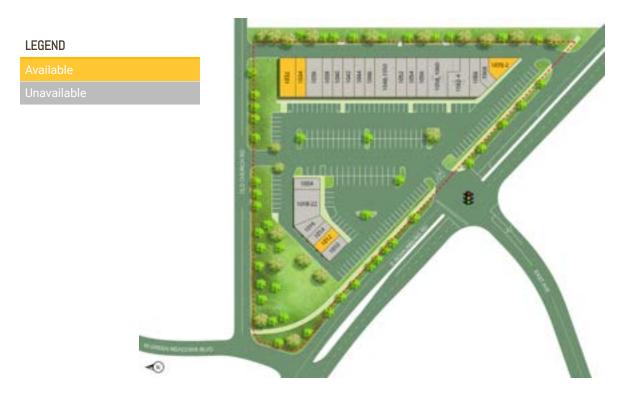

## PLANS

OLDE CHURCH CENTER 1010-1072 E. SCHAUMBURG RD. | STREAMWOOD, IL 60107

#### **AVAILABLE SPACES**

| SUITE | TENANT    | SIZE     | TYPE | RATE          | DESCRIPTION                             |
|-------|-----------|----------|------|---------------|-----------------------------------------|
| 1012  | Available | 1,000 SF |      | \$13.00 SF/yr | Rent, CAM & Taxes are \$1,817 per month |
| 1032  | Available | 1,700 SF |      | \$13.00 SF/yr | Rent, CAM & Taxes are \$3,088 per month |
| 1034  | Available | 1,300 SF |      | \$13.00 SF/yr | Rent, CAM & Taxes are \$2,361 per month |
|       | Available |          |      | \$23.00 SF/yr | Rent, CAM & Taxes are \$4,537 per month |