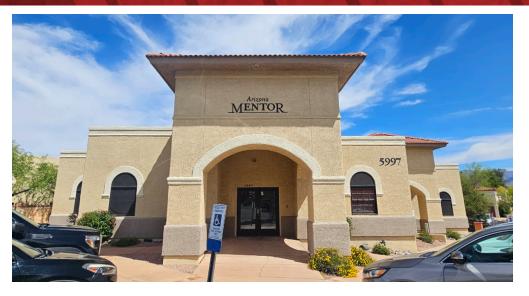

Built-Out Professional Office Space in the Distinguished Old Farm Executive Park

# FOR LEASE 5997 E Grant Road



### Kyle Kilgore

+1 520 999 3736

kyle.kilgore@naihorizon.com

#### Justin Lanne

+1 520 907 3470

justin.lanne@naihorizon.com

All information furnished regarding property for sale, rental or financing is from sources deemed reliable, but no warranty or representation is made to the accuracy thereof and same is submitted subject to errors, omissions, change of price, rental or other conditions prior to sale, lease or financing or withdrawal without notice. No liability of any kind is to be imposed on the broker herein.



## Property Information





 Property Name:
 Old Farm Executive Park

 Location:
 5997 E. Grant Road

 Rate:
 \$18.00 PSF + NNN

 Size:
 4,177 SF

 Zoning:
 O-3

 Primary Use:
 Office

 Parcel:
 110-16-048A

#### **Property Features**

- Built-out professional office
- Efficient floor plan
- Highly visible building signage
- At-door parking for clients and employees

#### Site Features

- Located in the heart of Central Tucson
- Near many amenities

| Demographics      | 1 mile   | 3 miles  | 5 miles  |
|-------------------|----------|----------|----------|
| Population        | 11,900   | 94,633   | 251,511  |
| Average Age       | 43.5     | 45.8     | 42.1     |
| Average HH Income | \$75,820 | \$82,965 | \$86,224 |

#### Kyle Kilgore

+1 520 999 3736 kyle.kilgore@naihorizon.com

#### Justin Lanno

+1 520 907