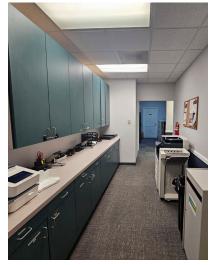

E. Grant Road

 Rate:
 \$18.00 PSF + NNN

 Size:
 4,177 SF

 Zoning:
 O-3

 Primary Use:
 Office

 Parcel:
 110-16-048A

#### **Property Features**

- Built-out professional office
- Efficient floor plan
- Highly visible building signage
- At-door parking for clients and employees

#### Site Features

- Located in the heart of Central Tucson
- Near many amenities

| Demographics      | 1 mile   | 3 miles  | 5 miles  |
|-------------------|----------|----------|----------|
| Population        | 11,900   | 94,633   | 251,511  |
| Average Age       | 43.5     | 45.8     | 42.1     |
| Average HH Income | \$75,820 | \$82,965 | \$86,224 |

#### Kyle Kilgore

+1 520 999 3736 kyle.kilgore@naihorizon.com

#### Justin Lanno

+1 520 907 3470 justin.lanne@naihorizon.com



## Property Photos





















#### Kyle Kilgore

+1 520 999 3736 kyle.kilgore@naihorizon.com

#### Justin Lanne

+1 520 907 3470 justin.lanne@naihorizon.com



## Retail Map



#### Kyle Kilgore

+1 520 999 3736 kyle.kilgore@naihorizon.com

#### Justin Lanne

+1 520 907 3470 justin.lanne@naihorizon.com