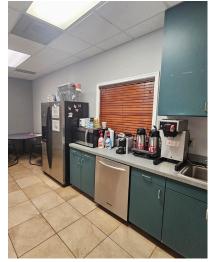

ant Road

 Rate:
 \$18.00 PSF + NNN

 Size:
 4,177 SF

 Zoning:
 O-3

 Primary Use:
 Office

 Parcel:
 110-16-048A

#### **Property Features**

- Built-out professional office
- Efficient floor plan
- Highly visible building signage
- At-door parking for clients and employees

#### Site Features

- Located in the heart of Central Tucson
- Near many amenities

| Demographics      | 1 mile   | 3 miles  | 5 miles  |
|-------------------|----------|----------|----------|
| Population        | 11,900   | 94,633   | 251,511  |
| Average Age       | 43.5     | 45.8     | 42.1     |
| Average HH Income | \$75,820 | \$82,965 | \$86,224 |

#### Kyle Kilgore

+1 520 999 3736 kyle.kilgore@naihorizon.com

#### Justin Lanno

+1 520 907 3470 justin.lanne@naihorizon.com



## Property Photos





















#### Kyle Kilgore

+1 520 999 3736 kyle.kilgore@naihorizon.com

#### Justin Lanne

+1 520 907 3470 justin.lanne@naihorizon.com



## Retail Map



#### Kyle Kilgore

+1 520 999 3736 kyle.kilgore@naihorizon.com

#### Justin Lanne

+1 520 907 3470 justin.lanne@naihorizon.com