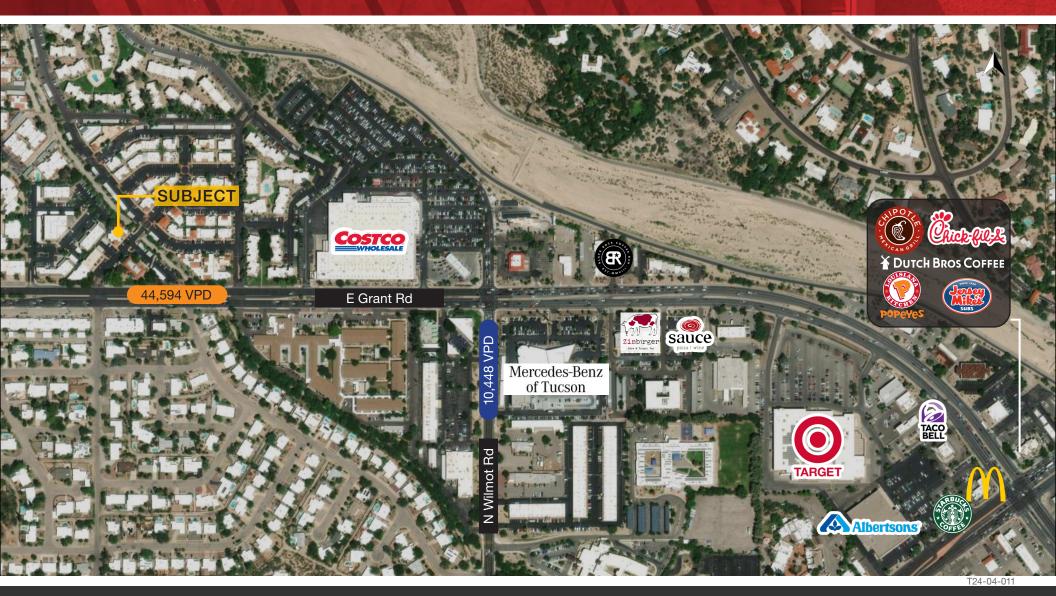

ut professional office
- Efficient floor plan
- Highly visible building signage
- At-door parking for clients and employees

#### Site Features

- Located in the heart of Central Tucson
- Near many amenities

| Demographics      | 1 mile   | 3 miles  | 5 miles  |
|-------------------|----------|----------|----------|
| Population        | 11,900   | 94,633   | 251,511  |
| Average Age       | 43.5     | 45.8     | 42.1     |
| Average HH Income | \$75,820 | \$82,965 | \$86,224 |

#### Kyle Kilgore

+1 520 999 3736 kyle.kilgore@naihorizon.com

#### Justin Lanno

+1 520 907 3470 justin.lanne@naihorizon.com



## Property Photos





















#### Kyle Kilgore

+1 520 999 3736 kyle.kilgore@naihorizon.com

#### Justin Lanne

+1 520 907 3470 justin.lanne@naihorizon.com



## Retail Map



#### Kyle Kilgore

+1 520 999 3736 kyle.kilgore@naihorizon.com

#### Justin Lanne

+1 520 907 3470 justin.lanne@naihorizon.com