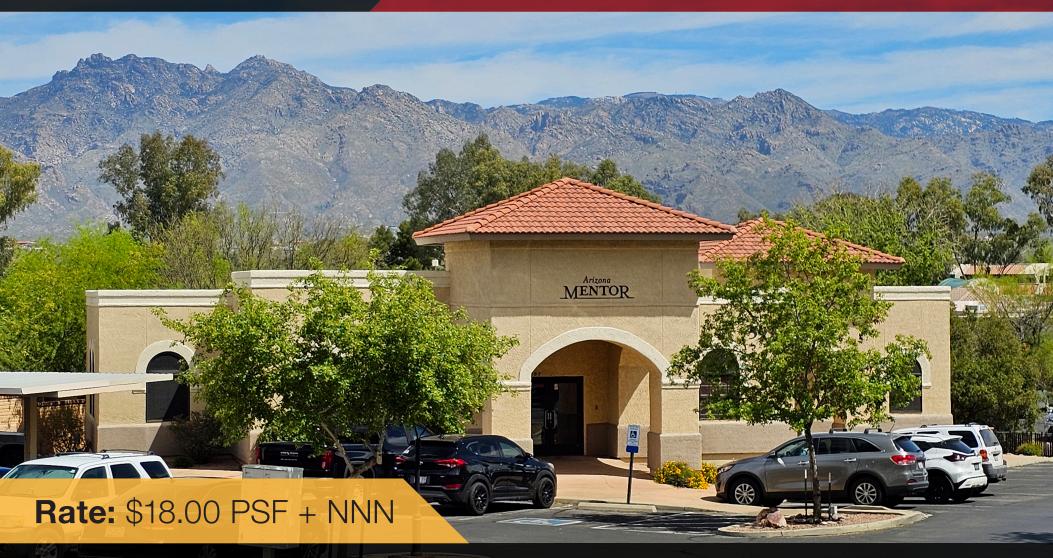

Built-Out Professional Office Space in the Distinguished Old Farm Executive Park

# FOR LEASE 5997 E Grant Road

## Property Information

 Property Name:
 Old Farm Executive Park

 Location:
 5997 E. Grant Road

 Rate:
 \$18.00 PSF + NNN

 Size:
 4,177 SF

 Zoning:
 O-3

 Primary Use:
 Office

 Parcel:
 110-16-048A