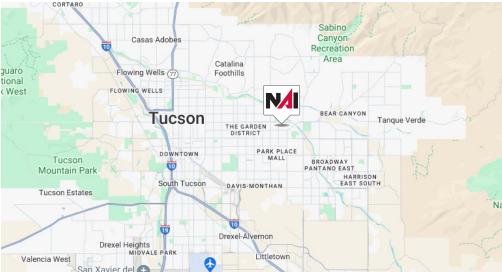

Built-Out Professional Office Space in the Distinguished Old Farm Executive Park

# FOR LEASE 5997 E Grant Road



### Kyle Kilgore

+1 520 999 3736

kyle.kilgore@naihorizon.com

#### Justin Lanne

+1 520 907 3470

justin.lanne@naihorizon.com

All information furnished regarding property for sale, rental or financing is from sources deemed reliable, but no warranty or representation is made to the accuracy thereof and same is submitted subject to errors, omissions, change of price, rental or other conditions prior to sale, lease or financing or withdrawal without notice. No liability of any kind is to be imposed on the broker herein.



## Property Information





 Property Name:
 Old Farm Executive Park

 Location:
 5997 E. Grant Road

 Rate:
 \$18.00 PSF + NNN

 Size:
 4,177 SF

 Zoning:
 O-3

 Primary Use:
 Office

 Parcel:
 110-16-048A

#### **Property Features**

- Built-out professional office
- Efficient floor plan
- Highly visible building signage
- At-door parking for clients and employees

#### Site Features

- Located in the heart of Central Tucson
- Near many amenities

| Demographics      | 1 mile   | 3 miles  | 5 miles  |
|-------------------|----------|----------|----------|
| Population        | 11,900   | 94,633   | 251,511  |
| Average Age       | 43.5     | 45.8     | 42.1     |
| Average HH Income | \$75,820 | \$82,965 | \$86,224 |

#### Kyle Kilgore

+1 520 999 3736 kyle.kilgore@naihorizon.com

#### Justin Lanno

+1 520 907 34