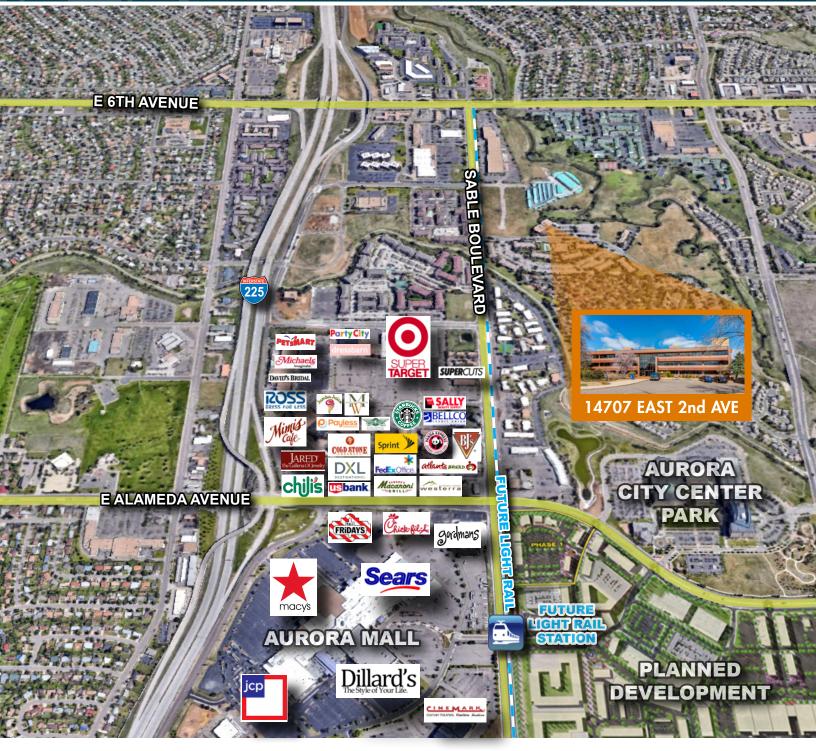

#### **Property Description:**

Attractive, high image, office building with several floor plan options for your business. Located on the corner of 2nd Ave and Sable St just North of the Aurora Mall and the Aurora Municipal Building with great access to DIA (20 minutes). Surrounded by tons of amenities and easily accessible via I-225. The property is within a walk-able distance to the I-225 Light Rail Line Park and Ride at 2nd Avenue and Abiline Street.