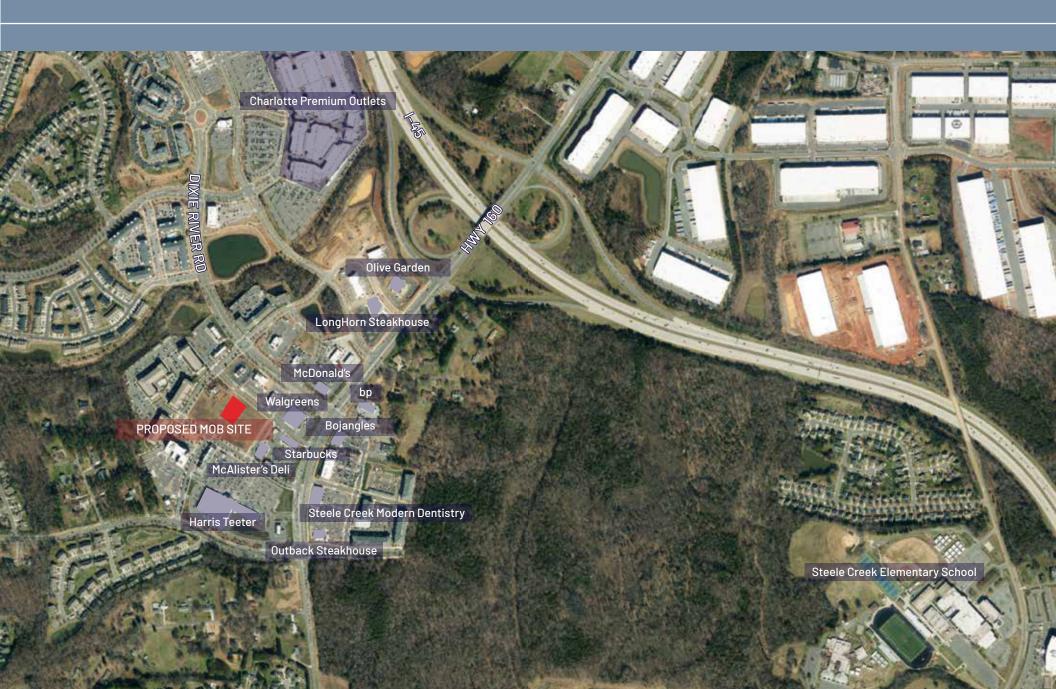

## PROPERTY OVERVIEW

Berewick Medical Development will be located near the intersection of Highway 160 and Dixie River Road, in the ever expanding area of Southwest Charlotte.

Nearby amenities are abound with the Charlotte Premium Outlets, Whitehall Commons, Rivergate, and numerous other shopping centers in close proximity.

# **AREA MAP**