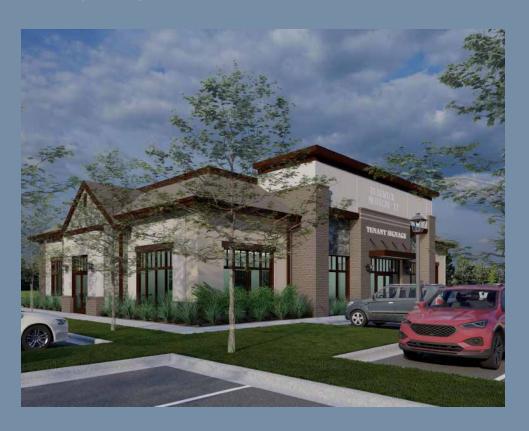

## PROPERTY OVERVIEW

Berewick Medical Development will be located near the intersection of Highway 160 and Dixie River Road, in the ever expanding area of Southwest Charlotte.

Nearby amenities are abound with the Charlotte Premium Outlets, Whitehall Commons, Rivergate, and numerous other shopping centers in close proximity.