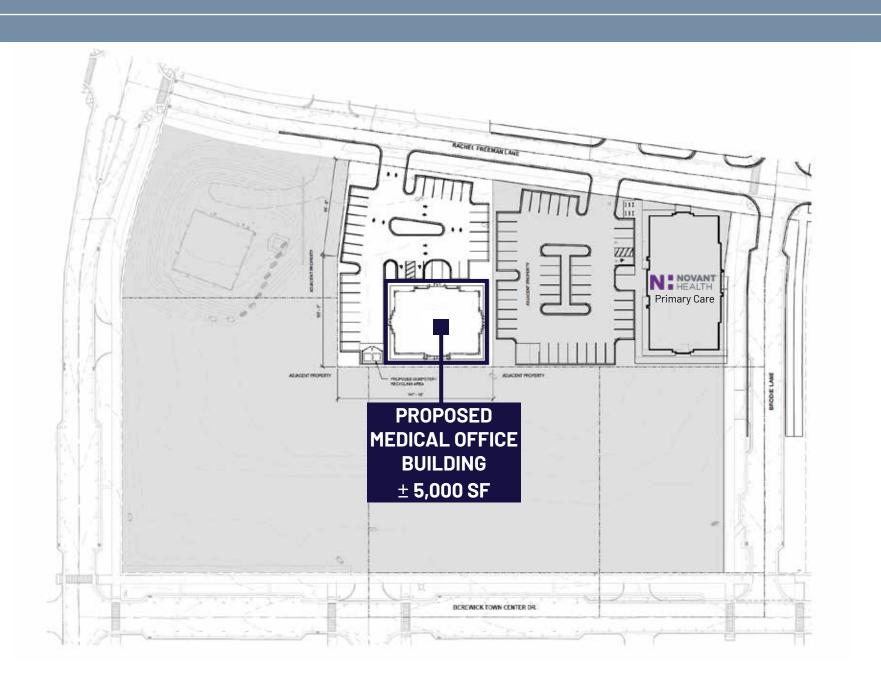

### BEREWICK MEDICAL DEVELOPMENT

BEREWICK TOWN CENTER DRIVE CHARLOTTE | NORTH CAROLINA





WILL ROBERTSON 704-996-5824 will@FlagshipHP.com GREG MCINTOSH 704-562-2153 greg@FlagshipHP.com **AVAILABLE Q3 2025** 

# PROPERTY OVERVIEW

## PROPERTY OVERVIEW

Berewick Medical Development will be located near the intersection of Highway 160 and Dixie River Road, in the ever expanding area of Southwest Charlotte.

Nearby amenities are abound with the Charlotte Premium Outlets, Whitehall Commons, Rivergate, and numerous other shopping centers in close proximity.



#### **CONTACT:**

**WILL ROBERTSON** 704-996-5824 will@FlagshipHP.com

**GREG MCINTOSH** 704-562-2153 greg@FlagshipHP.com











## SITE PLAN



# **AREA MAP**