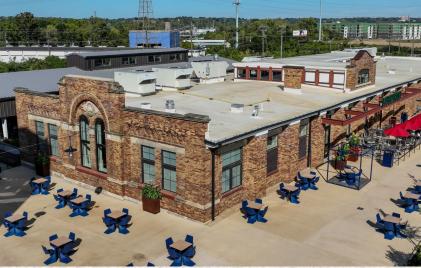

# THE FOUNDRY

Up to 6,000 SF (Proposed Split)

# THE FOUNDRY

## **FACTORY BUILDING**

Boutique retail spaces delivered in warm shell condition with HVAC & restroom in place