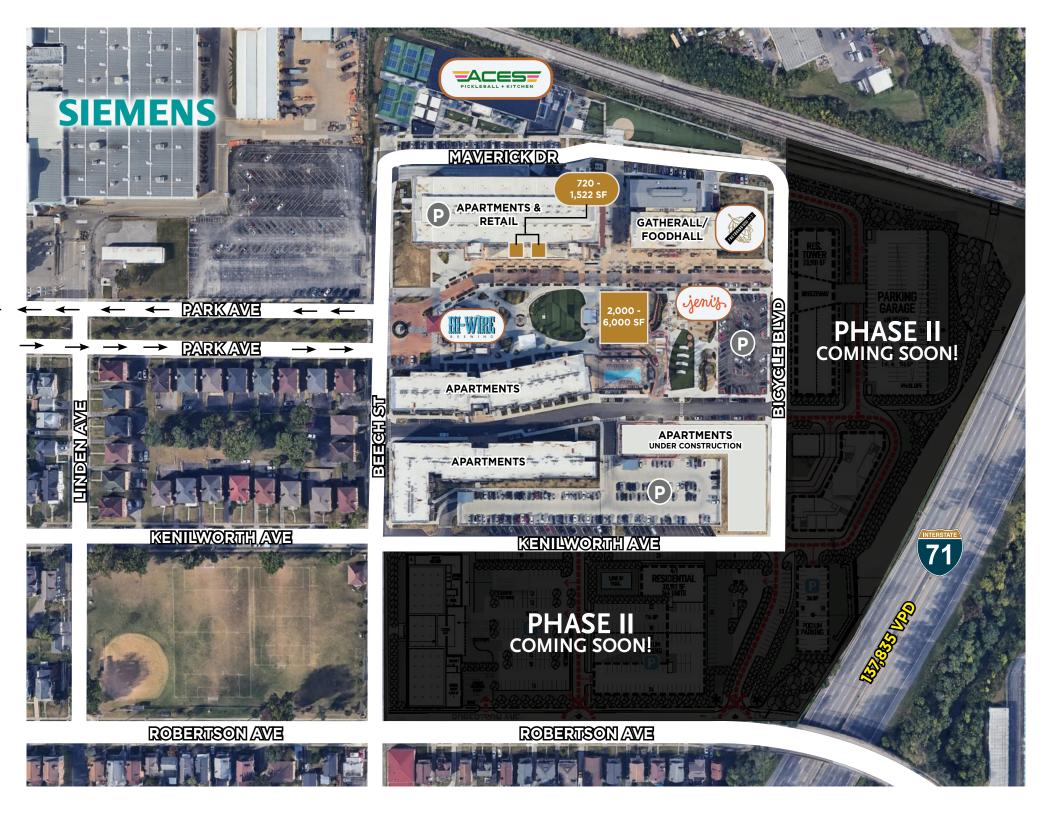

FACTORY 52

Up to 6,000 SF of Retail/Restaurant Space PHASE II COMING SOON

## JOIN OUR TENANT LINEUP

Rich in pride, tradition, and heritage, the City of Norwood, Ohio has long thrived as an enclave nestled in the heart of the Greater Cincinnati metropolitan area. Norwood has been blessed with a strategic central location, excellent transportation accessibility, a diverse economic base, and a strong sense of community. Since its founding in 1888, Norwood has grown into a center for commerce and industry proudly serving as birthplace and home for numerous office, manufacturing, service, and retail businesses.