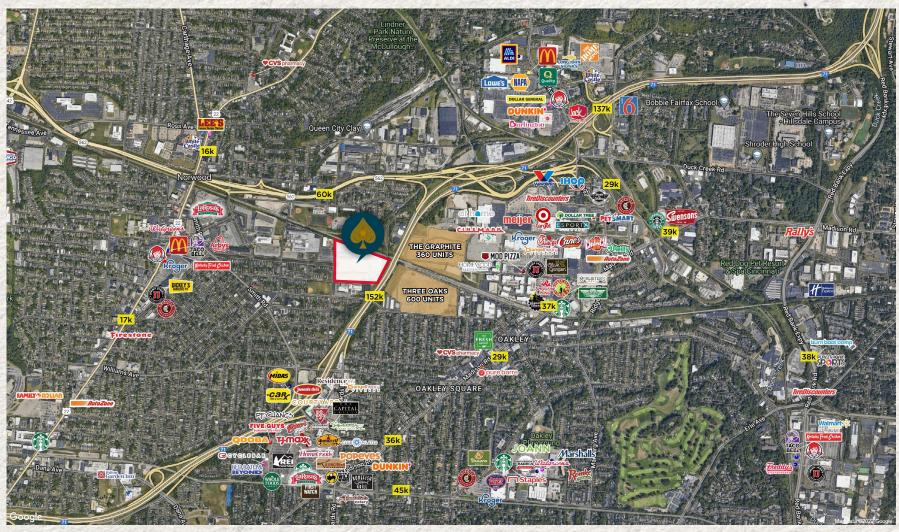

# SURROUNDING RETAILERS

\*Stats are within a 5 mile radius

1.8B
Food & Beverage
Total Annual Expenditure

541M Entertainment Total Annual Expenditure

338M Apparel Total Annual Expenditure

127 M
Personal Care
Total Annual Expenditure