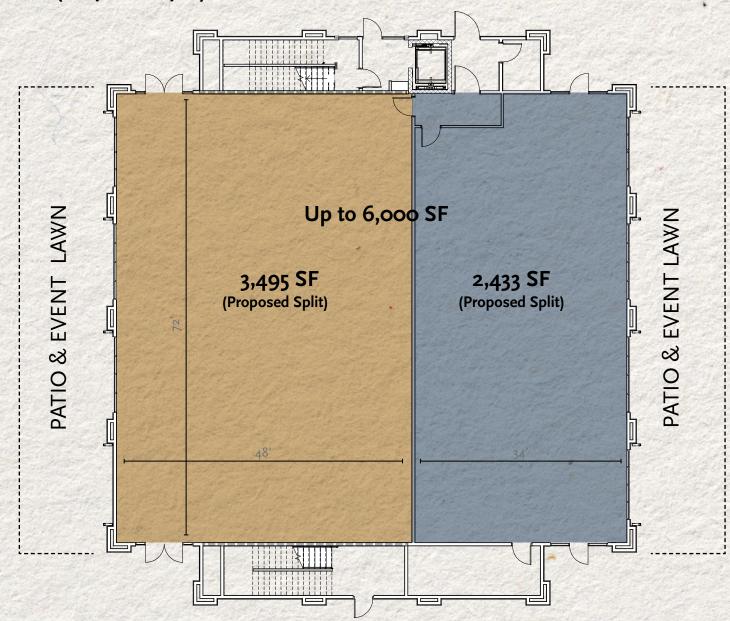

area. Norwood has been blessed with a strategic central location, excellent transportation accessibility, a diverse economic base, and a strong sense of community. Since its founding in 1888, Norwood has grown into a center for commerce and industry proudly serving as birthplace and home for numerous office, manufacturing, service, and retail businesses.

~www.norwoodohio.gov

|                     | 1 Mile    | 3 Mile    | 5 Mile    |
|---------------------|-----------|-----------|-----------|
| Population          | 15,534    | 122,839   | 276,851   |
| Avg Income          | \$101,622 | \$116,797 | \$111,037 |
| Daytime Demos       | 16,672    | 98,003    | 237,420   |
| Total Housing Units | 8,753     | 64,219    | 140,182   |











# THE FOUNDRY

Up to 6,000 SF (Proposed Split)





# THE FOUNDRY





















## **FACTORY BUILDING**

Boutique retail spaces delivered in warm shell condition with HVAC & restroom in place









# SURROUNDING RETAILERS



\*Stats are within a 5 mile radius



1.8B
Food & Beverage
Total Annual Expenditure



541M Entertainment Total Annual Expenditure



338M Apparel Total Annual Expenditure



127 M
Personal Care
Total Annual Expenditure



#### **TERRY OHNMEIS**

Senior Director +1 513 763 3059 terry.ohnmeis@cushwake.com

#### CLARE HOLTMEIER

Associate +1 513 322 0776 clare.holtmeier@cushwake.com



Cushman & Wakefield Copyright 2024. No warranty or representation, express or implied, is made to the accuracy or completeness of the information contained herein, and same is submitted subject to errors, omissions, change of