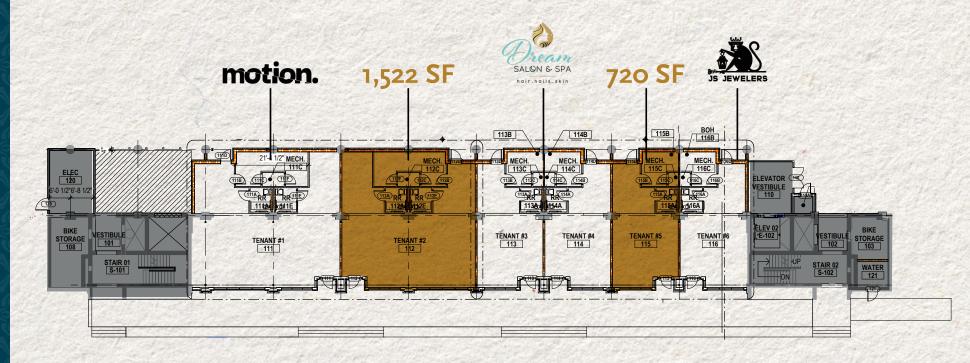

f community. Since its founding in 1888, Norwood has grown into a center for commerce and industry proudly serving as birthplace and home for numerous office, manufacturing, service, and retail businesses.

~www.norwoodohio.gov

|                     | 1 Mile    | 3 Mile    | 5 Mile    |
|---------------------|-----------|-----------|-----------|
| Population          | 15,534    | 122,839   | 276,851   |
| Avg Income          | \$101,622 | \$116,797 | \$111,037 |
| Daytime Demos       | 16,672    | 98,003    | 237,420   |
| Total Housing Units | 8,753     | 64,219    | 140,182   |











# THE FOUNDRY

Up to 6,000 SF (Proposed Split)





# THE FOUNDRY





















## **FACTORY BUILDING**

Boutique retail spaces delivered in warm shell condition with HVAC & restroom in place









# SURROUNDING RETAILERS



\*Stats are within a 5 mile radius



1.8B
Food & Beverage
Total Annual Expenditure



541M Entertainment Total Annual Expenditure



338M Apparel Total Annual Expenditure



127 M
Personal Care
Total Annual Expenditure



#### **TERRY OHNMEIS**

Senior Director +1 513 763 3059 terry.ohnmeis@cushwake.com

#### CLARE HOLTMEIER

Associate +1 513 322 0776 clare.holtmeier@cushwake.com



Cushman & Wakefield Copyright 2024. No warranty or representation, express or implied, is made to the accuracy or completeness of the information contained herein, and same is submitted subject to errors, omissions, change of price, rental or other conditions, withdrawal without notice, and to any special listing conditions imposed by the property owner(s). As applicable, we