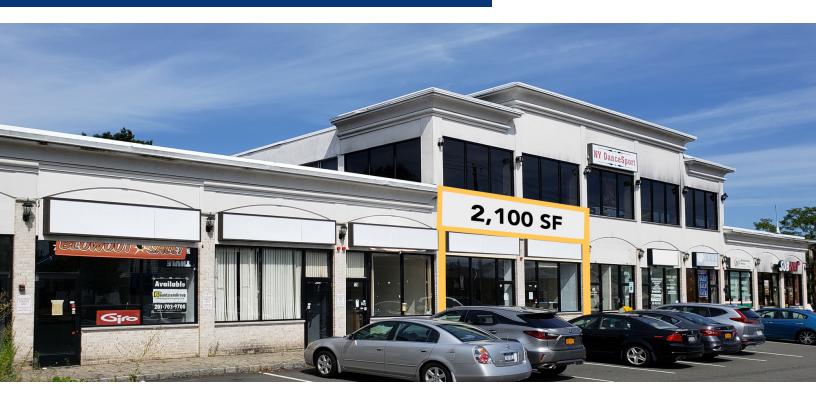

## **NEW CITY, NY - PRIME RETAIL SPACE**

69 SOUTH MAIN STREET, NEW CITY, NY 10956

### **OFFERING SUMMARY**

Available SF: 2.100 SF

Lease Rate: Call For Details 42.000 SF

**Building Size:** 

#### **PROPERTY HIGHLIGHTS**

- Available Immediately 2,100 SF
- 2nd Floor Office Available up to 2,200 SF
- Prime Retail Site
- Excellent for Fitness or Medical
- Prime Location in Affluent Marketplace
- Near all County & Municipal Buildings
- High Daytime Population
- Excellent School District