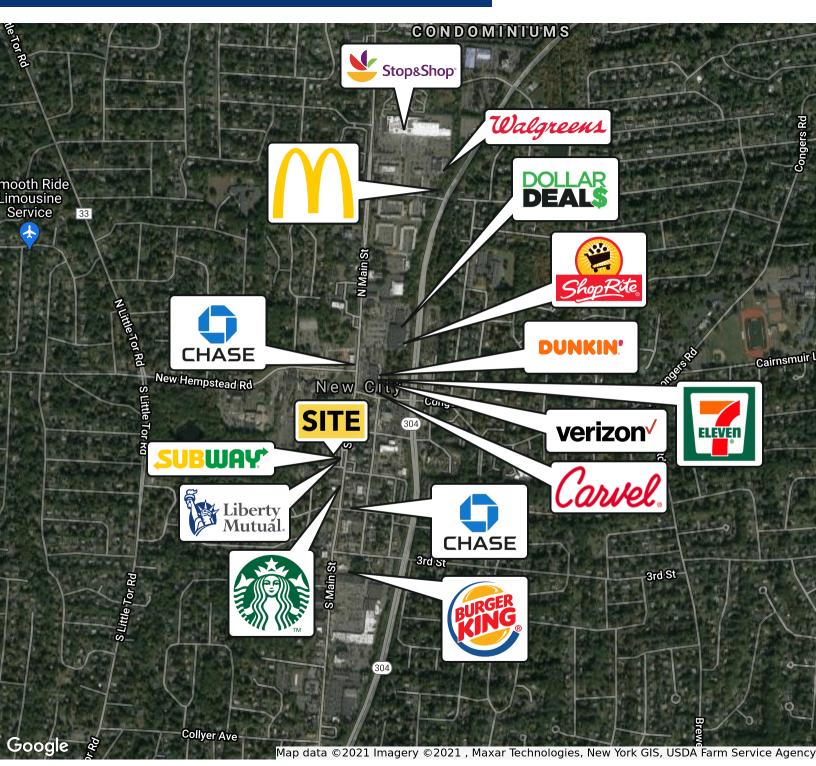

IGHBORING TENANTS**

























### **PROPERTY OVERVIEW**

Available Immediately: Prime Retail Site & Office Space

#### **PROPERTY HIGHLIGHTS**

- Available Immediately 2,100 SF
- 2nd Floor Office Available up to 2,200 SF
- Prime Retail Site
- Excellent for Fitness or Medical
- Prime Location in Affluent Marketplace
- Near all County & Municipal Buildings
- High Daytime Population
- Excellent School District

FOR MORE INFORMATION CONTACT:

#### SCOTT MILICH

201.703.9700 x139 smilich@thegoldsteingroup.com





# NEW CITY, NY - PRIME RETAIL SPACE 69 SOUTH MAIN STREET, NEW CITY, NY 10956



#### FOR MORE INFORMATION CONTACT:

#### **SCOTT MILICH**

201.703.9700 x139 smilich@thegoldsteingroup.com





# NEW CITY, NY - PRIME RETAIL SPACE 69 SOUTH MAIN STREET, NEW CITY, NY 10956



FOR MORE INFORMATION CONTACT:

#### SCOTT MILICH

201.703.9700 x139 smilich@thegoldsteingroup.com





# **NEW CITY, NY - PRIME RETAIL SPACE**

69 SOUTH MAIN STREET, NEW CITY, NY 10956



FOR MORE INFORMATION CONTACT:

#### SCOTT MILICH

201.703.9700 x139 smilich@thegoldsteingroup.com





# **NEW CITY, NY - PRIME RETAIL SPACE**

69 SOUTH MAIN STREET, NEW CITY, NY 10956



| POPULATION          | 1 MILE    | 3 MILES   | 5 MILES   |
|---------------------|-----------|-----------|-----------|
| Total population    | 9,473     | 66,273    | 208,239   |
| Median age          | 43.2      | 39.2      | 36.5      |
| Median age (Male)   | 41.3      | 37.5      | 35.1      |
| Median age (Female) | 44.1      | 40.5      | 38.2      |
| HOUSEHOLDS & INCOME | 1 MILE    | 3 MILES   | 5 MILES   |
|