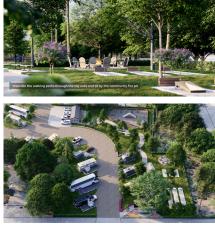

### FEATURES:

- 48 RV Pads with additional space to add amenities of choice
- Engineering plans provided and approved by the city
- Preliminary clearing complete Leaving large beautiful Oak trees

#### Location-Location-Location

City Utilities, Water, Sewer, Electrical and internet

- Negotiated easement to Walmart Drive
- Walking distance to shops, restaurants and Walmart

in the charming city of Graham TX: many local events, festivals, largest town square in the nation and only 20 minutes to Possum Kingdom Lake, high demand area for snowbirds, temporary work force and travelers.