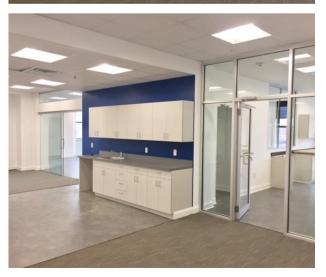

# **EXISTING LAB SPACE - RECENT BUILD-OUT WITH IN-PLACE INFRASTRUCTURE**14th Floor - 7,042 SF Available