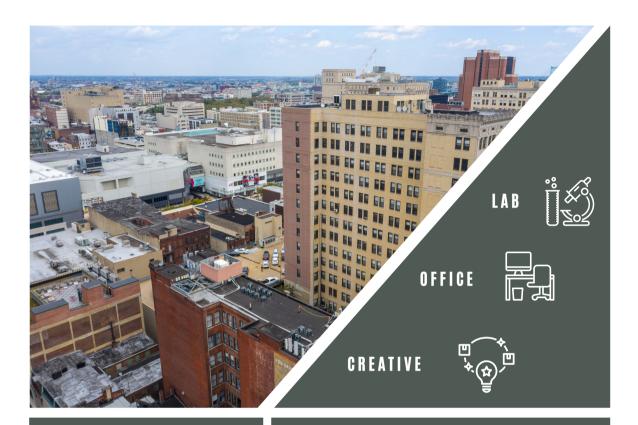

### **PROPERTY HIGHLIGHTS**

- 156,000 SF 15-story office building in the heart of Center City
- Traditional, Creative & Existing Lab options available
- Well capitalized ownership can build space per tenant's specifications
- Close proximity to brand-new East Market Developments and Jefferson Specialty Care Pavilion
- State income tax credits available to qualified companies in the software and life-sciences industries
- 1st floor tenant lounge with 55' TV, leather chairs, and meeting space
- · Pet and bicycle friendly building