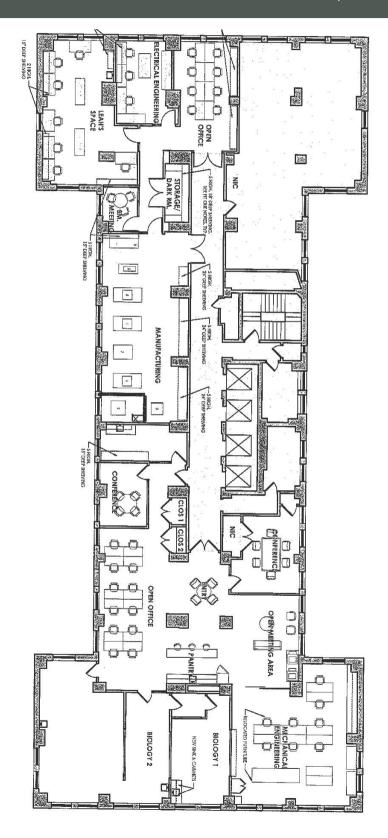

# **EXISTING LAB SPACE - RECENT BUILD-OUT WITH IN-PLACE INFRASTRUCTURE**14th Floor - 7,042 SF Available