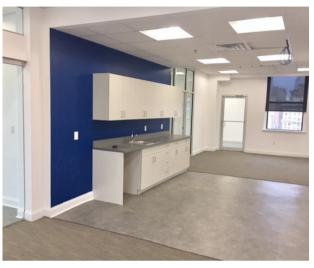

# **EXISTING LAB SPACE - RECENT BUILD-OUT WITH IN-PLACE INFRASTRUCTURE**14th Floor - 7,042 SF Available