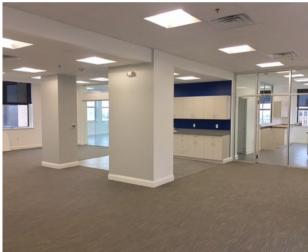

# **EXISTING LAB SPACE - RECENT BUILD-OUT WITH IN-PLACE INFRASTRUCTURE**14th Floor - 7,042 SF Available