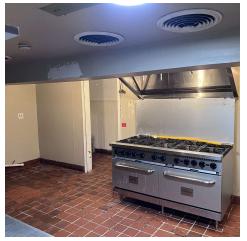

## **PROPERTY HIGHLIGHTS**

- Ideal for restaurant, event space, or retail store
- Stand-alone 6,102 SF building
- At-the-door parking
- Highly visible, signalized corner location
- Versatile commercial space for various business uses
- Expansive kitchen with hood system
- · Large walk-in cooler for food storage
- Roomy dining area

# Property Features:

- Zoning: NC (Neighborhood Corridor) Ypsilanti Township
- Building Size: 6,102 SF
- · Lot Size: .460 acres
- Expansive Kitchen: Fully equipped with a hood system, perfect for restaurant or catering operations.
- Large Walk-In Cooler: Ideal for food storage or other temperature-sensitive items with direct access to drink coolers.
- Ample Interior Space: Roomy dining area with potential for a dance floor, making it perfect for events, dining, or entertainment.
- Private Event Space: Additional space available for private parties or special events.
- Office Spaces: Two dedicated office spaces for administrative functions.
- Parking: Convenient at-the-door parking with additional parking available in the rear.
- Visibility: Prominent pylon signage and additional building signage ensure your business is easily noticed.