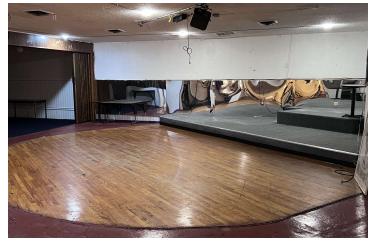

# Property Features:

- Zoning: NC (Neighborhood Corridor) Ypsilanti Township
- Building Size: 6,102 SF
- · Lot Size: .460 acres
- Expansive Kitchen: Fully equipped with a hood system, perfect for restaurant or catering operations.
- Large Walk-In Cooler: Ideal for food storage or other temperature-sensitive items with direct access to drink coolers.
- Ample Interior Space: Roomy dining area with potential for a dance floor, making it perfect for events, dining, or entertainment.
- Private Event Space: Additional space available for private parties or special events.
- Office Spaces: Two dedicated office spaces for administrative functions.
- Parking: Convenient at-the-door parking with additional parking available in the rear.
- Visibility: Prominent pylon signage and additional building signage ensure your business is easily noticed.