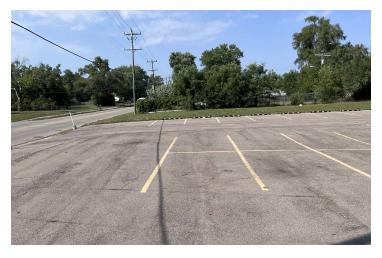

# Property Features:

- Zoning: NC (Neighborhood Corridor) Ypsilanti Township
- Building Size: 6,102 SF
- · Lot Size: .460 acres
- Expansive Kitchen: Fully equipped with a hood system, perfect for restaurant or catering operations.
- Large Walk-In Cooler: Ideal for food storage or other temperature-sensitive items with direct access to drink coolers.
- Ample Interior Space: Roomy dining area with potential for a dance floor, making it perfect for events, dining, or entertainment.
- Private Event Space: Additional space available for private parties or special events.
- Office Spaces: Two dedicated office spaces for administrative functions.
- Parking: Convenient at-the-door parking with additional parking available in the rear.
- Visibility: Prominent pylon signage and additional building signage ensure your business is easily noticed.

### Location Highlights:

- Situated on a major thoroughfare, Ecorse Road, providing easy access and high traffic.
- Corner lot maximizing visibility and accessibility.
- Close proximity to residential areas, making it a prime location for neighborhood-oriented businesses.