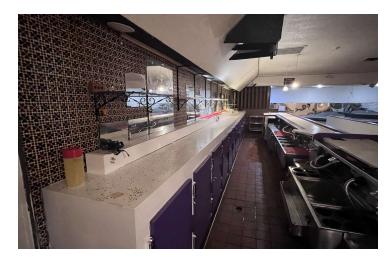

# Property Features:

- Zoning: NC (Neighborhood Corridor) Ypsilanti Township
- Building Size: 6,102 SF
- · Lot Size: .460 acres
- Expansive Kitchen: Fully equipped with a hood system, perfect for restaurant or catering operations.
- Large Walk-In Cooler: Ideal for food storage or other temperature-sensitive items with direct access to drink coolers.
- Ample Interior Space: Roomy dining area with potential for a dance floor, making it perfect for events, dining, or entertainment.
- Private Event Space: Additional space available for private parties or special events.
- Office Spaces: Two dedicated office spaces for administrative functions.
- Parking: Convenient at-the-door parking with additional parking available in the rear.
- Visibility: Prominent pylon signage and additional building signage ensure your business is easily noticed.