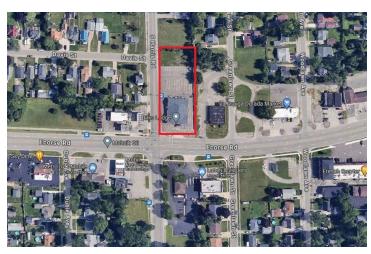

#### PROPERTY DESCRIPTION

This 6,102 SF stand-alone building, situated on a .46 acre lot, presents a versatile commercial space ideal for a variety of business uses. Located at the highly visible, signalized corner of Ecorse Road and Woodlawn Street, just west of Ford Boulevard, this property offers excellent exposure and accessibility in the heart of Ypsilanti Township.

### Location Highlights:

- Situated on a major thoroughfare, Ecorse Road, providing easy access and high traffic.
- Corner lot maximizing visibility and accessibility.
- Close proximity to residential areas, making it a prime location for neighborhood-oriented businesses.

### **LOCATION DESCRIPTION**

Near US-12 and US-94 between Willow Run and Rawsonville.

Building relationships.

208 East Washington Street Ann Arbor, MI 48104

734.663.0501

Jeff Evans Scott Schmunk 734.926.0222 734.223.0278