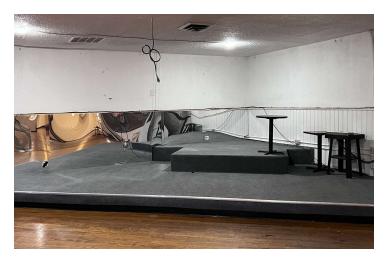

## **PROPERTY HIGHLIGHTS**

- Ideal for restaurant, event space, or retail store
- Stand-alone 6,102 SF building
- At-the-door parking
- Highly visible, signalized corner location
- Versatile commercial space for various business uses
- Expansive kitchen with hood system
- · Large walk-in cooler for food storage
- Roomy dining area

# Property Features:

- Zoning: NC (Neighborhood Corridor) Ypsilanti Township
- Building Size: 6,102 SF
- · Lot Size: .460 acres
- Expansive Kitchen: Fully equipped with a hood system, perfect for restaurant or catering operations.
- Large Walk-In Cooler: Ideal for food storage or other temperature-sensitive items with direct access to drink coolers.
- Ample Interior Space: Roomy dining area with potential for a dance floor, making it perfect for events, dining, or entertainment.
- Private Event Space: Additional space available for private parties or special events.
- Office Spaces: Two dedicated office spaces for administrative functions.
- Parking: Convenient at-the-door parking with additional parking available in the rear.
- Visibility: Prominent pylon signage and additional building signage ensure your business is easily noticed.

Ideal For: This property is ideal for a restaurant, event space, retail store, or any business looking to capitalize on the high visibility and ample space provided by this prime location.