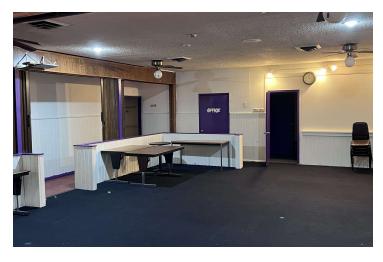

# Property Features:

- Zoning: NC (Neighborhood Corridor) Ypsilanti Township
- Building Size: 6,102 SF
- · Lot Size: .460 acres
- Expansive Kitchen: Fully equipped with a hood system, perfect for restaurant or catering operations.
- Large Walk-In Cooler: Ideal for food storage or other temperature-sensitive items with direct access to drink coolers.
- Ample Interior Space: Roomy dining area with potential for a dance floor, making it perfect for events, dining, or entertainment.
- Private Event Space: Additional space available for private parties or special events.
- Office Spaces: Two dedicated office spaces for administrative functions.
- Parking: Convenient at-the-door parking with additional parking available in the rear.
- Visibility: Prominent pylon signage and additional building signage ensure your business is easily noticed.