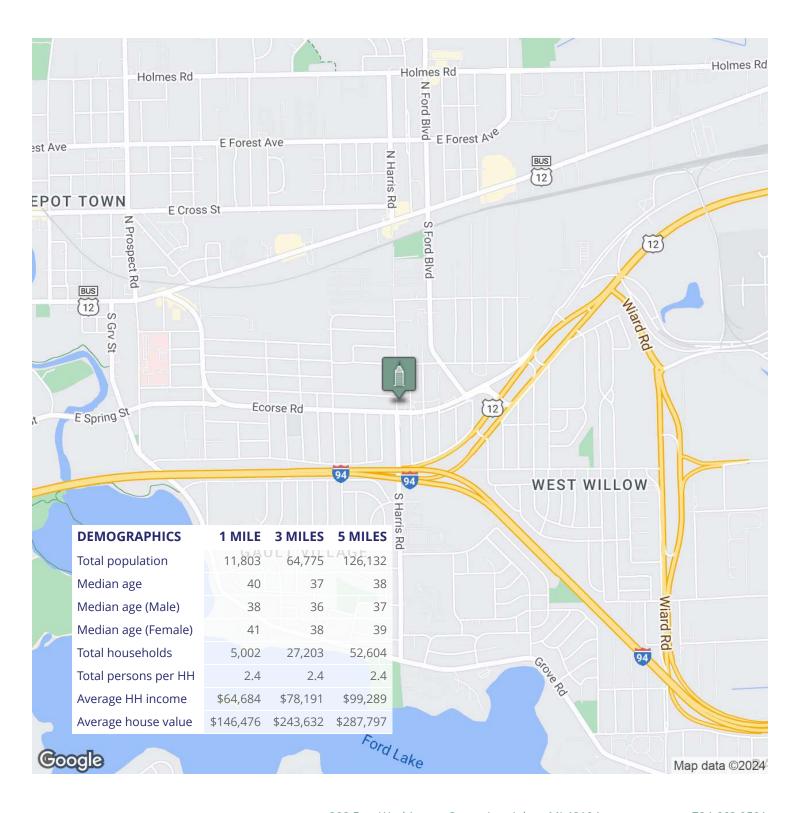

### **LOCATION DESCRIPTION**

Near US-12 and US-94 between Willow Run and Rawsonville.

Building relationships.

208 East Washington Street Ann Arbor, MI 48104

734.663.0501

Jeff Evans Scott Schmunk 734.926.0222 734.223.0278