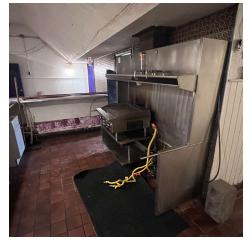

## **PROPERTY HIGHLIGHTS**

- Ideal for restaurant, event space, or retail store
- Stand-alone 6,102 SF building
- At-the-door parking
- Highly visible, signalized corner location
- Versatile commercial space for various business uses
- Expansive kitchen with hood system
- · Large walk-in cooler for food storage
- Roomy dining area

# Property Features:

- Zoning: NC (Neighborhood Corridor) Ypsilanti Township
- Building Size: 6,102 SF
- · Lot Size: .460 acres
- Expansive Kitchen: Fully equipped with a hood system, perfect for restaurant or catering operations.
- Large Walk-In Cooler: Ideal for food storage or other temperature-sensitive items with direct access to drink coolers.
- Ample Interior Space: Roomy dining area with potential for a dance floor, making it perfect for events, dining, or entertainment.
- Private Event Space: Additional space available for private parties or special events.
- Office Spaces: Two dedicated office spaces for administrative functions.
- Parking: Convenient at-the-door parking with additional parking available in the rear.
- Visibility: Prominent pylon signage and additional building signage ensure your business is easily noticed.