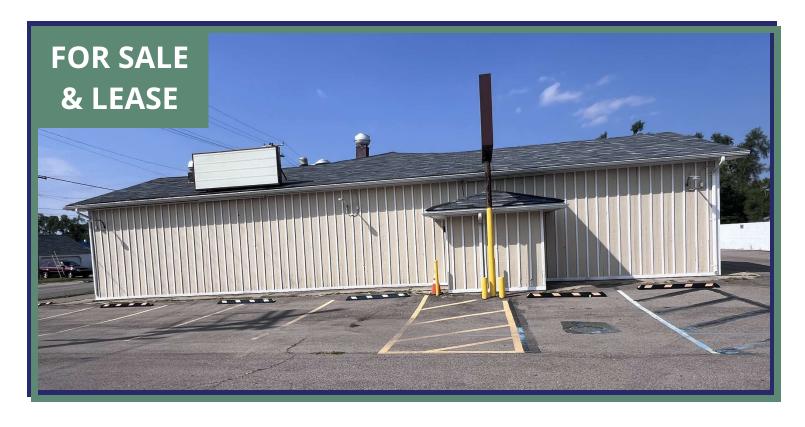

# Restaurant or Event Space

1405 ECORSE, YPSILANTI, MI 48198

# Restaurant or Event Space for Sale or Lease

# 1405 ECORSE, YPSILANTI, MI 48198

#### PROPERTY DESCRIPTION

This 6,102 SF stand-alone building, situated on a .46 acre lot, presents a versatile commercial space ideal for a variety of business uses. Located at the highly visible, signalized corner of Ecorse Road and Woodlawn Street, just west of Ford Boulevard, this property offers excellent exposure and accessibility in the heart of Ypsilanti Township.