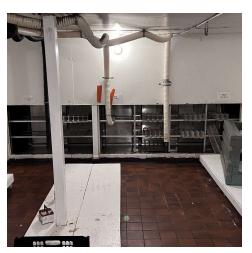

#### PROPERTY DESCRIPTION

This 6,102 SF stand-alone building, situated on a .46 acre lot, presents a versatile commercial space ideal for a variety of business uses. Located at the highly visible, signalized corner of Ecorse Road and Woodlawn Street, just west of Ford Boulevard, this property offers excellent exposure and accessibility in the heart of Ypsilanti Township.

# Property Features:

- Zoning: NC (Neighborhood Corridor) Ypsilanti Township
- Building Size: 6,102 SF
- · Lot Size: .460 acres
- Expansive Kitchen: Fully equipped with a hood system, perfect for restaurant or catering operations.
- Large Walk-In Cooler: Ideal for food storage or other temperature-sensitive items with direct access to drink coolers.
- Ample Interior Space: Roomy dining area with potential for a dance floor, making it perfect for events, dining, or entertainment.
- Private Event Space: Additional space available for private parties or special events.
- Office Spaces: Two dedicated office spaces for administrative functions.
- Parking: Convenient at-the-door parking with additional parking available in the rear.
- Visibility: Prominent pylon signage and additional building signage ensure your business is easily noticed.