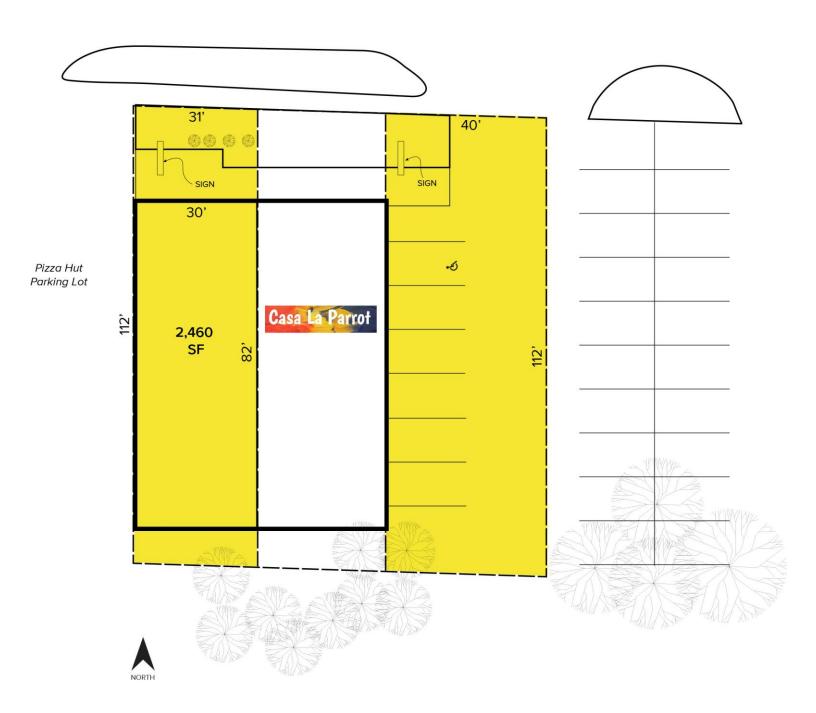

Site Plan

## PROPERTY FEATURES

- 2,460 total square feet available
- Two parcels totaling 0.18 acres included
- Zoned B-2
- Built in 1980: remodeled in 2021
- Sale Price: \$750,000 \$575,000 (\$233.74/sf)

Comments: Full turn-key establishment with over 25+ years in the business. Comes fully equipped, with 16' hood system, tables, prep-tables, all equipment and Class C license. Owner just put over \$45,000 into new Air Makeup System, Hood System & Fans. Furnace installed in 2017 with HVAC, roof and tankless water system in 2018. Owner will review all offers. Store can do over half a million in sales for lunch and dinner only.