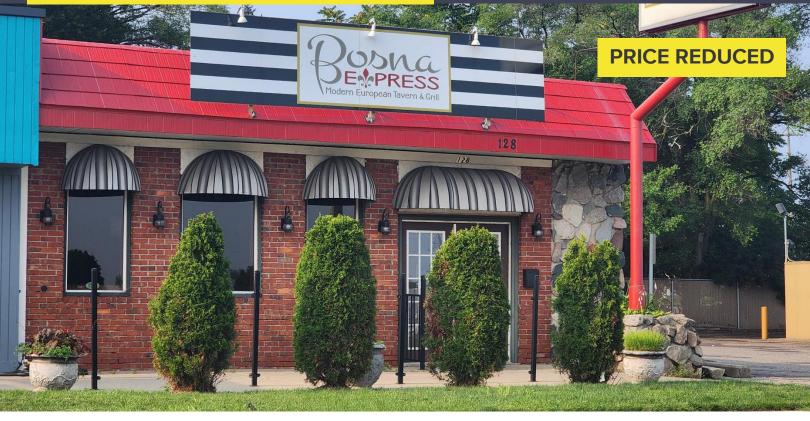

# 128 28<sup>TH</sup> STREET SW WYOMING, MICHIGAN

RETAIL/BUSINESS FOR SALE 2,460 Square Feet Available

# 128 28th Street SW - Wyoming, Michigan

## Retail/Business for Sale

### 2,460 **Square Feet AVAILABLE**