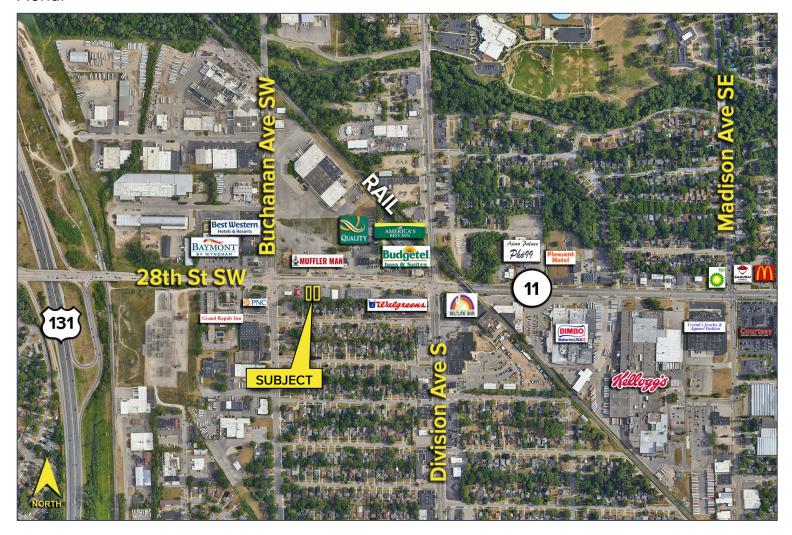

#### **Aerial**

| DEMOGRAPHICS |            |                |
|--------------|------------|----------------|
|              | POPULATION | MED. HH INCOME |
| 1 MILE       | 13,962     | \$61,538       |
| 3 MILE       | 126,449    | \$62,141       |
| 5 MILE       | 294,288    | \$69,546       |

| TRAFFIC COUNTS (TWO-WAY) |                                                 |  |
|--------------------------|-------------------------------------------------|--|
| 43,242                   | 28 <sup>th</sup> St SW west of Buchanan Ave SW  |  |
| 38,343                   | 28 <sup>th</sup> St SW east of Buchanan Ave SW  |  |
| 9,050                    | Buchanan Ave SW north of 28 <sup>th</sup> St SW |  |
| 6,754                    | Buchanan Ave SW south of 28 <sup>th</sup> St Sw |  |