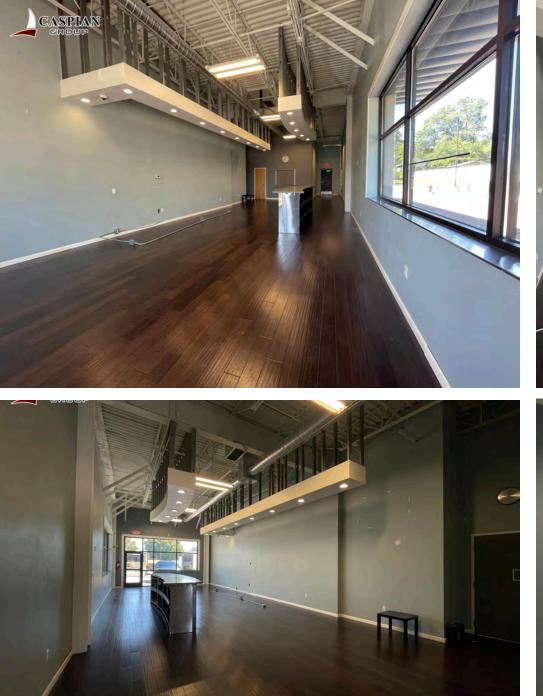

Built out suitable for a business that provides professional services.

In a location surrounded by a restaurants, gas stations, and a grocery store.

Next to 3 strip malls and a big grocery store.

This property is suitable for professional services.