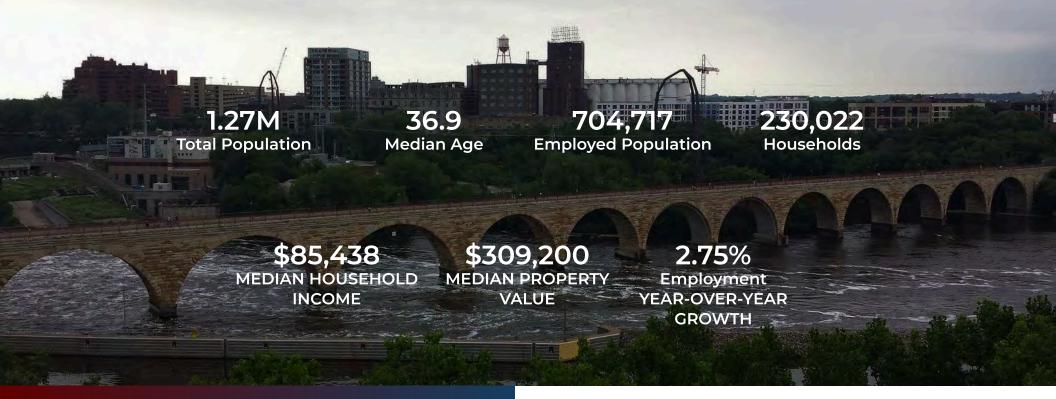

### **2024 DEMOGRAPHIC SUMMARY**

### MARKET OVERVIEW

Hennepin County has a population of nearly 1.2 million. Cities in Hennepin County include Minneapolis, Bloomington, Plymouth, Brooklyn Park, Brooklyn Center, and Minnetonka. Hennepin County is the most populous county in the Minneapolis-St. Paul-Bloomington Metropolitan Statistical Area.