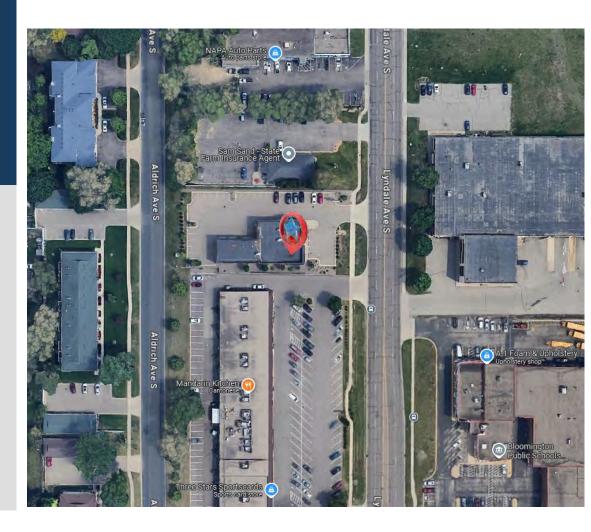

### 8722 Lyndale Ave S, Bloomington, MN 55420

8722

7401 Bush Lake Rd Edina, MN 55439.

alex@caspianrealty.com

www.caspianrealty.com

Building sits right on Lyndale Ave S in Bloomington which sees over 13,000 vehicles per day. Perfect layout for a business that provides professional services such as an insurance agency, real estate office, title company, etc.

| County            | Hennepin                           | Area Tenants                           |
|-------------------|------------------------------------|----------------------------------------|
| Property Status   | 1 Vacancy                          | Dosa South Indian Grill                |
| Asking Rent       | Contact Broker                     | Mandarin Kitchen                       |
| Suite #           | Suite 100                          | Valvoline Instant Oil Change           |
| Available SF      | 1,123 SF                           | CVS                                    |
| Min/Max SF        | 1,123 SF                           | U-haul Moving & Storage of Bloomington |
| Availability Date | Now                                | Pawn America                           |
| Lease type        | Gross                              | Anytime Fitness                        |
| Sprinklers        | Yes                                | Davannis Pizza                         |
| Tenancy Type      | Multi                              | Cub Foods                              |
| Class             | A                                  | Speedway                               |
| Parking Ratio     | 5.79 Spaces per 1,000 SF Leased    | Napa Auto Parts                        |
| Parking Spaces    | 34 spaces shared with other tenant |                                        |