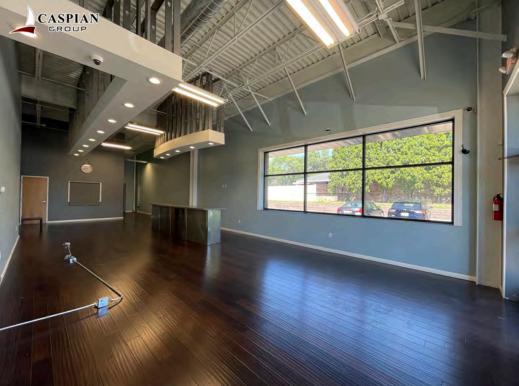

Built out suitable for a business that provides professional services.

In a location surrounded by a restaurants, gas stations, and a grocery store.

Next to 3 strip malls and a big grocery store.

This property is suitable for professional services.