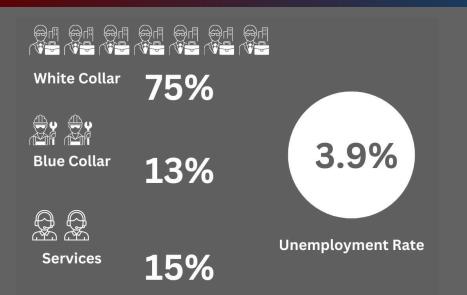

| Pawn America                           |
| Lease type        | Gross                              | Anytime Fitness                        |
| Sprinklers        | Yes                                | Davannis Pizza                         |
| Tenancy Type      | Multi                              | Cub Foods                              |
| Class             | A                                  | Speedway                               |
| Parking Ratio     | 5.79 Spaces per 1,000 SF Leased    | Napa Auto Parts                        |
| Parking Spaces    | 34 spaces shared with other tenant |                                        |











7401 Bush Lake Rd Edina, MN 55439.



alex@caspianrealty.com





#### LOCATION







### **2024 DEMOGRAPHIC SUMMARY**



#### **EMPLOYMENT**



## p inclu Plym Center County is the Minn

### MARKET OVERVIEW

Hennepin County has a population of nearly 1.2 million. Cities in Hennepin County include Minneapolis, Bloomington, Plymouth, Brooklyn Park, Brooklyn Center, and Minnetonka. Hennepin County is the most populous county in the Minneapolis-St. Paul-Bloomington Metropolitan Statistical Area.



Whether you are looking to buy, sell, lease,or rent, our agents will work hard to find you what you need. Our team becomes your team when you choose to do business with us.

At Caspian, we strive to provide the best service possible, and our group of talented brokers are enthusiastic about getting the best deal for our clients. Our brokers are specialized in retail, industrial, and office spaces and know the local market conditions needed