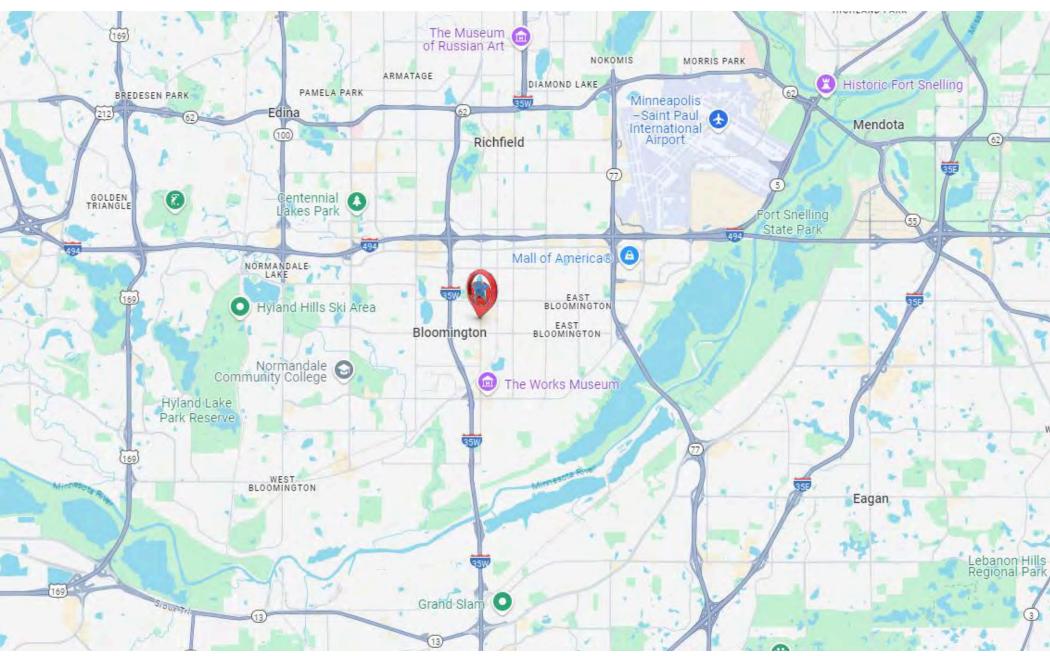

#### LOCATION

### 8722 Lyndale Ave S, Bloomington, MN 55420

8722

7401 Bush Lake Rd Edina, MN 55439.

alex@caspianrealty.com

www.caspianrealty.com

Building sits right on Lyndale Ave S in Bloomington which sees over 13,000 vehicles per day. Perfect layout for a business that provides professional services such as an insurance agency, real estate office, title company, etc.