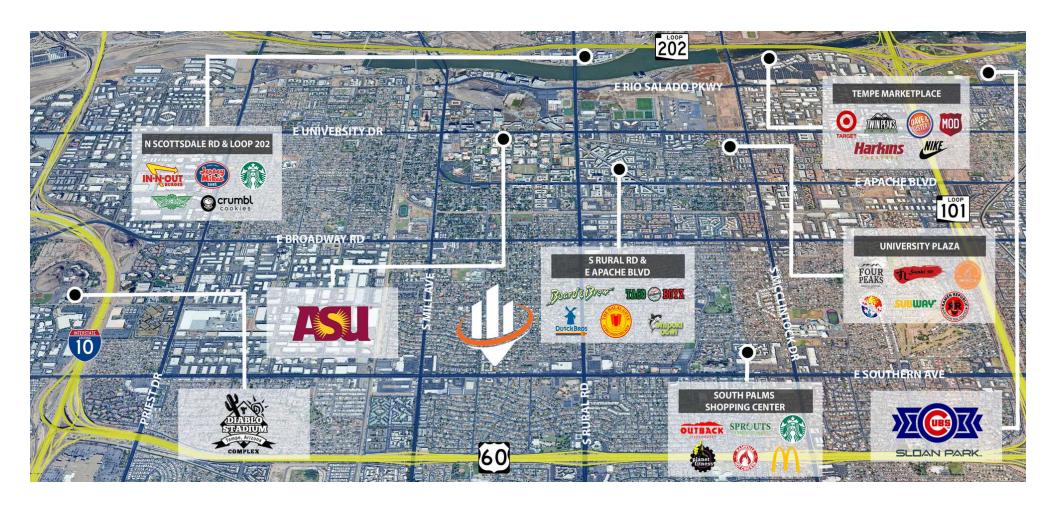

# RETAILER MAP

JUSTIN HORWITZ, SIOR

O: 480.425.5518 justin.horwitz@svn.com RICHARD LEWIS JR.

O: 480.425.5536 richard.lewis@svn.com AARON GUTIERREZ

O: 480.425.5517 aaron.gutierrez@svn.com SEAN ALDERMAN

### LOCATION DESCRIPTION

SVN is pleased to present 406 E Southern Ave for lease. Located in South Tempe close to the US-60 and I-10, the subject property can be easily accessed anywhere throughout the valley. A few miles North is ASU's main campus with an abundance of retail amenities and restaurants. More nearby amenities include Tempe Marketplace, Arizona Mills, and Chandler Shopping Center. Within close proximity, bringing in many tourists each Spring, are the Tempe Diablo Stadium and Sloan Park. This location offers a great central location in the valley with a wide array of amenities and attractions nearby.