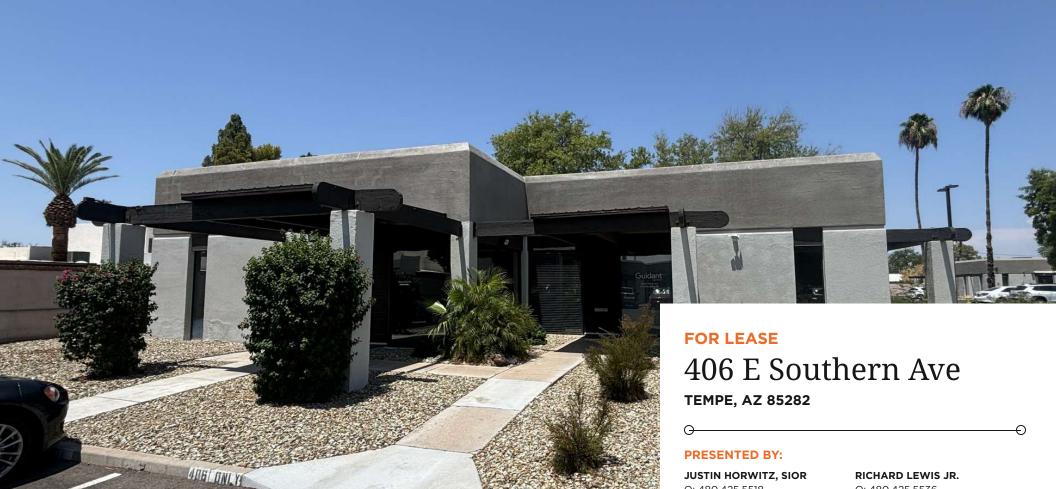

# **PROPERTY SUMMARY**

### PROPERTY DESCRIPTION

This well-designed, 1,546 SF office condo is situated on an ±8,600 SF lot with 8 reserved spots. It features 5 private offices, a welcoming reception area, and a fully equipped kitchen. Zoned R-O, this is perfect for businesses seeking a functional and stylish workspace.

### LOCATION DESCRIPTION

SVN is pleased to present 406 E Southern Ave for lease. Located in South Tempe close to the US-60 and I-10, the subject property can be easily accessed anywhere throughout the valley. A few miles North is ASU's main campus with an abundance of retail amenities and restaurants. More nearby amenities include Tempe Marketplace, Arizona Mills, and Chandler Shopping Center. Within close proximity, bringing in many tourists each Spring, are the Tempe Diablo Stadium and Sloan Park. This location offers a great central location in the valley with a wide array of amenities and attractions nearby.