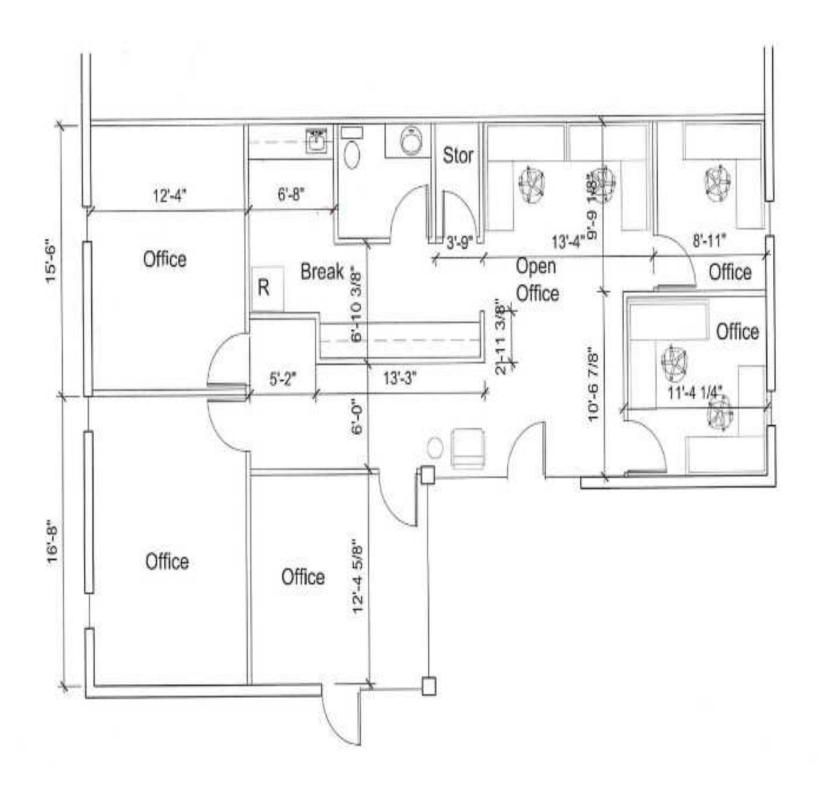

### PROPERTY DESCRIPTION

This well-designed, 1,546 SF office condo is situated on an ±8,600 SF lot with 8 reserved spots. It features 5 private offices, a welcoming reception area, and a fully equipped kitchen. Zoned R-O, this is perfect for businesses seeking a functional and stylish workspace.