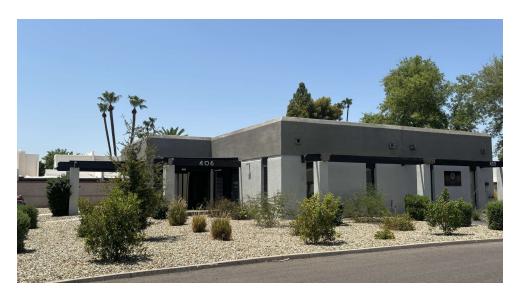

### PROPERTY DESCRIPTION

This well-designed, 1,546 SF office condo is situated on an ±8,600 SF lot with 8 reserved spots. It features 5 private offices, a welcoming reception area, and a fully equipped kitchen. Zoned R-O, this is perfect for businesses seeking a functional and stylish workspace.