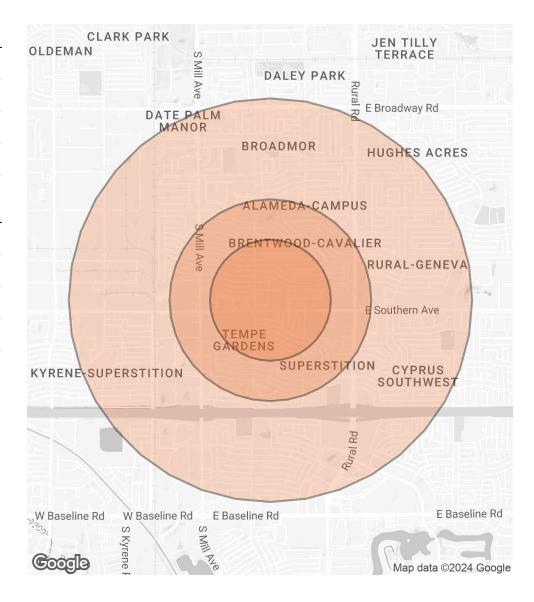

# **DEMOGRAPHICS MAP & REPORT**

| POPULATION           | 0.3 MILES | 0.5 MILES | 1 MILE |
|----------------------|-----------|-----------|--------|
| TOTAL POPULATION     | 1,371     | 4,169     | 17,461 |
| AVERAGE AGE          | 39        | 38        | 36     |
| AVERAGE AGE (MALE)   | 37        | 36        | 35     |
| AVERAGE AGE (FEMALE) | 40        | 39        | 37     |

### HOUSEHOLDS & INCOME 0.3 MILES 0.5 MILES 1 MILE

| TOTAL HOUSEHOLDS    | 519       | 1,598     | 7,341     |
|---------------------|-----------|-----------|-----------|
| # OF PERSONS PER HH | 2.6       | 2.6       | 2.4       |
| AVERAGE HH INCOME   | \$88,429  | \$91,105  | \$92,598  |
| AVERAGE HOUSE VALUE | \$504,403 | \$491,651 | \$446,703 |

<sup>\*</sup> Demographic data derived from 2020 ACS - US Census

JUSTIN HORWITZ, SIOR

O: 480.425.5518 justin.horwitz@svn.com RICHARD LEWIS JR.

O: 480.425.5536 richard.lewis@svn.com AARON GUTIERREZ

O: 480.425.5517 aaron.gutierrez@svn.com SEAN ALDERMAN