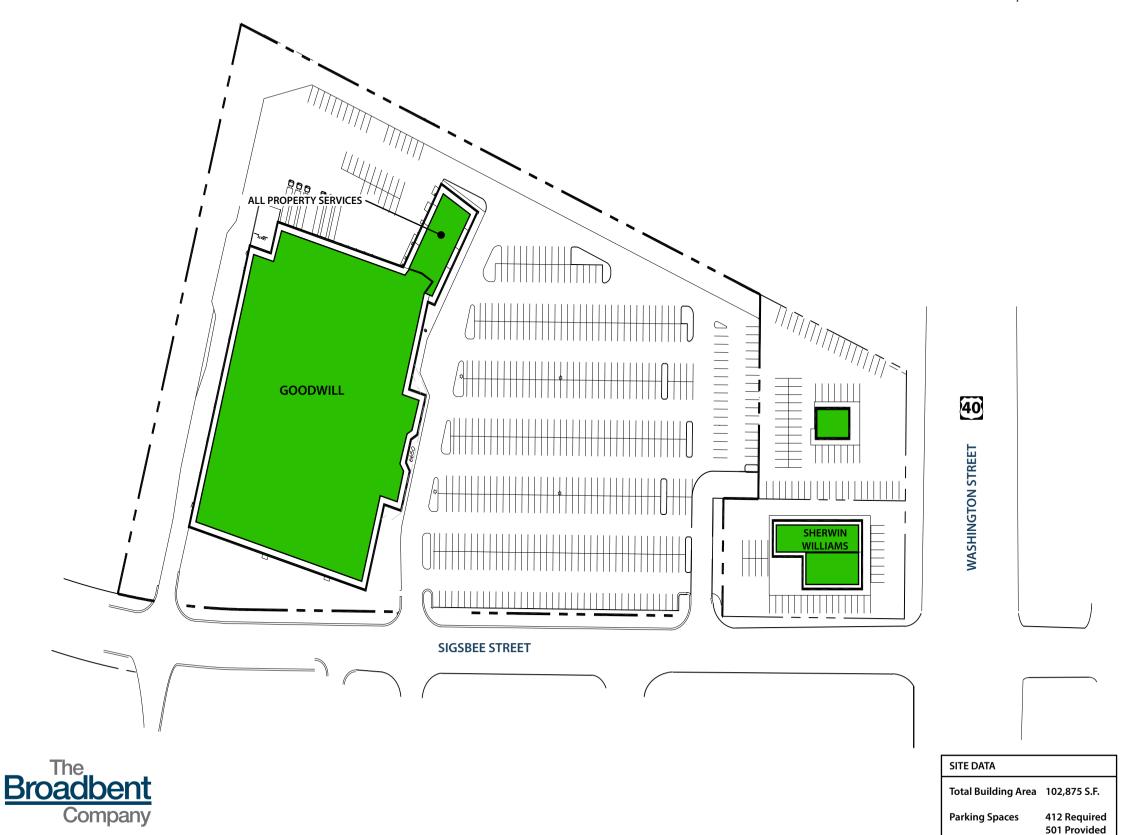

#### **PROPERTY HIGHLIGHTS**

- West Washington is located on West U.S. 40 (Washington Street), the gateway to Plainfield and Hendricks County.
- This property's close proximity to the Indianapolis International Airport makes it an attractive site for transportation-relient business.
- Interstate I-465 is one-half mile east of the site.
- Access tp I-70 and Indianapolis International Airport are within one mile.
- Interstate I-65 is seven miles north via I-465.
- Easy access.
- GLA: 102,875
- MSA: Indianapolis, IN
- Key Tenants are Goodwill Industries and All Property Services.