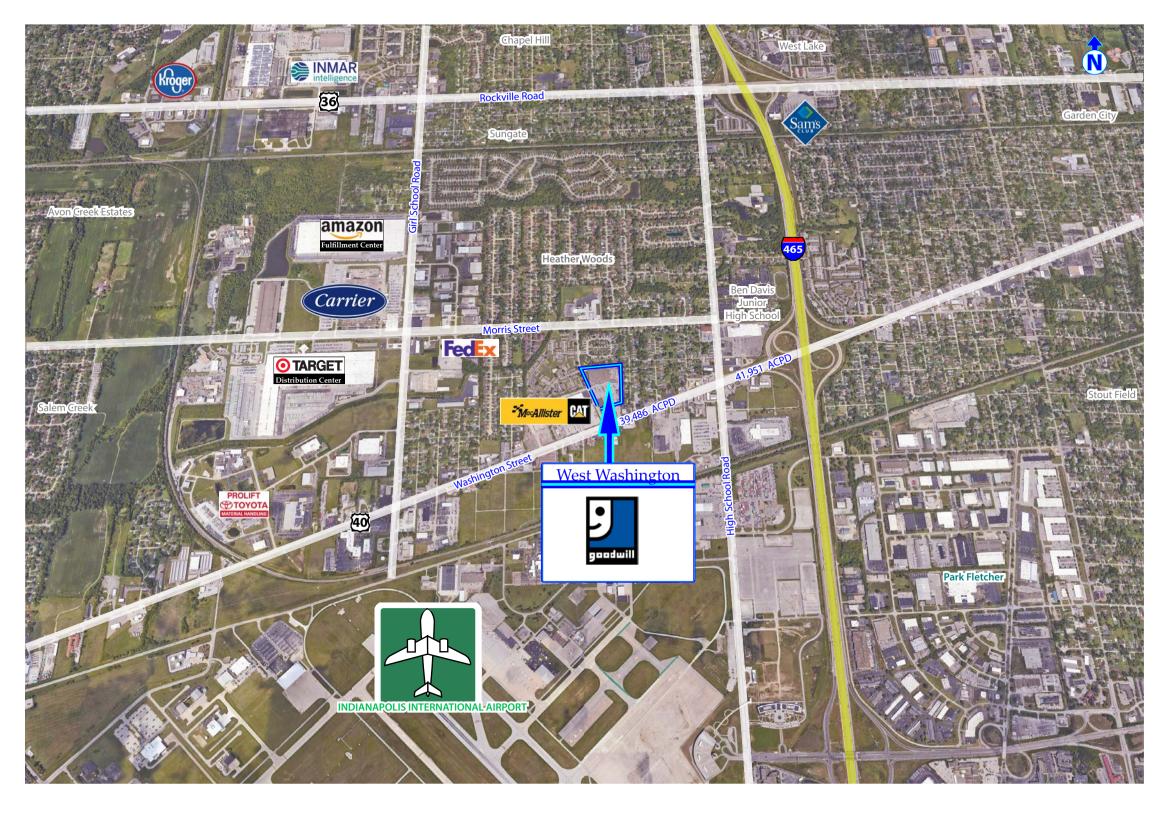

#### **PROPERTY HIGHLIGHTS**

- West Washington is located on West U.S. 40 (Washington Street), the gateway to Plainfield and Hendricks County.
- This property's close proximity to the Indianapolis International Airport makes it an attractive site for transportation-relient business.
- Interstate I-465 is one-half mile east of the site.
- Access tp I-70 and Indianapolis International Airport are within one mile.
- Interstate I-65 is seven miles north via I-465.
- Easy access.
- GLA: 102,875
- MSA: Indianapolis, IN
- Key Tenants are Goodwill Industries and All Property Services.