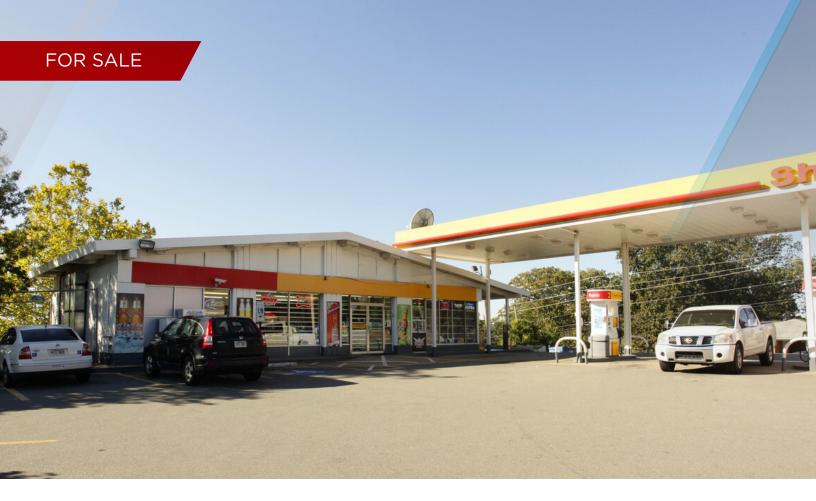

## CORNER C-STORE

6317 W Markham Street | Little Rock, AR

## PROPERTY HIGHLIGHTS

- Plug and play convenience store located on a 0.5 acre corner lot with a stoplight
- Sale Price: \$2,250,000.00
- Zoning: C-3
- Opportunity to redevelop
- Surrounded by numerous retailers, restaurants, and medical facilities
- Located in a high traffic area with convenient access to I-630