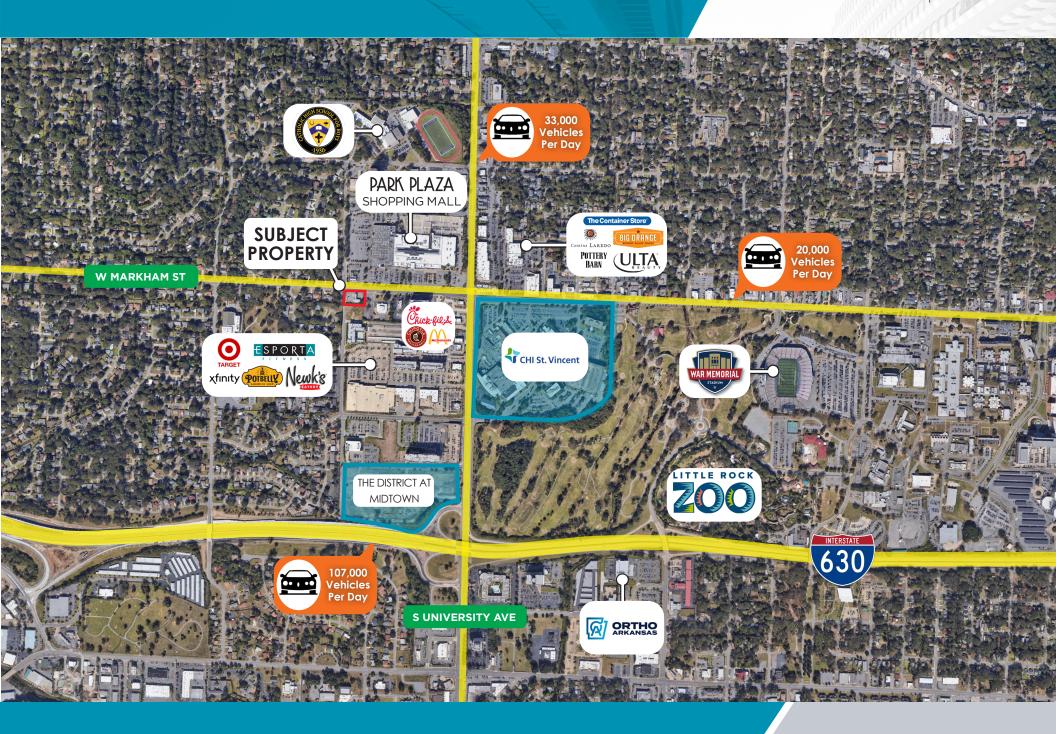

## AERIAL 6317 W MARKHAM STREET | LITTLE ROCK, AR

## PROPERTY HIGHLIGHTS

- Plug and play convenience store located on a 0.5 acre corner lot with a stoplight
- Sale Price: \$2,250,000.00
- Zoning: C-3
- Opportunity to redevelop
- Surrounded by numerous retailers, restaurants, and medical facilities
- Located in a high traffic area with convenient access to I-630