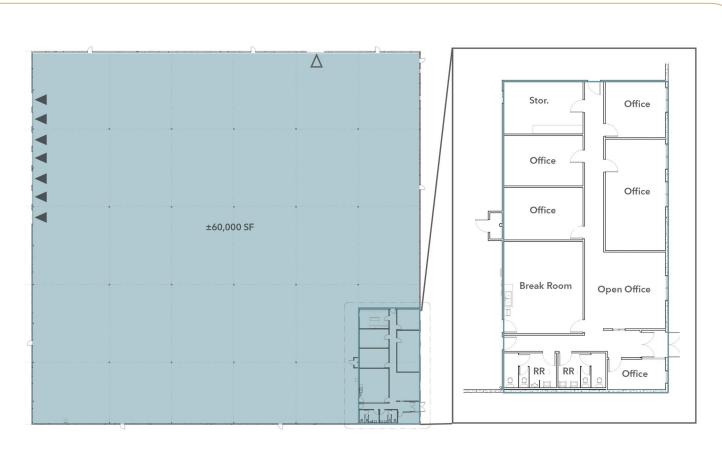

## Reno Aircenter

4795 Longley Lane, Building 4, Reno, NV

## ±60,000 SF



LEASING INFO & CONTACT

Steve Kucera, SIOR, CCIM 775.470.8866 steve.kucera@kidder.com Lic # S.0172550







| Pro  | nerty | High | lights |
|------|-------|------|--------|
| 1 10 | perty | High | ngnto  |

| Available        | June 1, 2024                     |
|------------------|----------------------------------|
| Lease Rate       | Negotiable                       |
| Est. OPEX        | \$0.15/mo. psf                   |
| Available Space  | ±60,000 SF                       |
| Office Space     | ±3,000 SF                        |
| Drive-in Doors   | 1                                |
| Dock-high Doors  | 7                                |
| Clear Height     | 24'                              |
| Column Spacing   | 40' x 50'                        |
| Sprinkler Rating | .48/3,000                        |
| Power            | 400A, 480/277V,<br>3-Phase Power |
| Heat             | Cambr