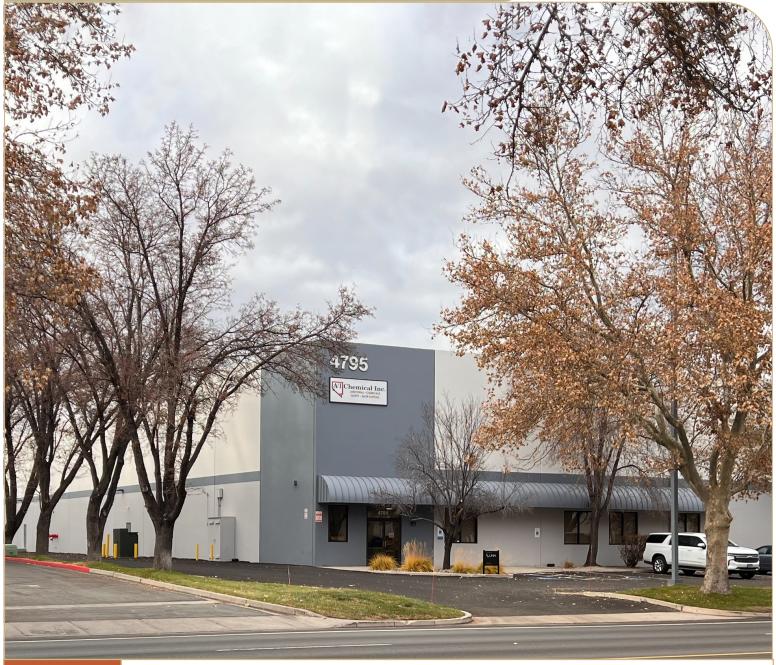

## Reno Aircenter

4795 Longley Lane, Building 4, Reno, NV

## ±60,000 SF



LEASING INFO & CONTACT

Steve Kucera, SIOR, CCIM 775.470.8866 steve.kucera@kidder.com Lic # S.0172550







| Pro  | nerty | High | lights |
|------|-------|------|--------|
| 1 10 | perty | High | ngnto  |

| Available        | June 1, 2024                     |
|------------------|----------------------------------|
| Lease Rate       | Negotiable                       |
| Est. OPEX        | \$0.15/mo. psf                   |
| Available Space  | ±60,000 SF                       |
| Office Space     | ±3,000 SF                        |
| Drive-in Doors   | 1                                |
| Dock-high Doors  | 7                                |
| Clear Height     | 24'                              |
| Column Spacing   | 40' x 50'                        |
| Sprinkler Rating | .48/3,00