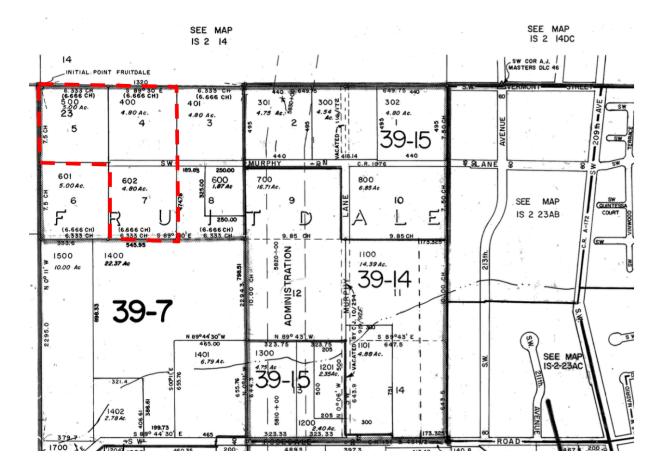

Parcel A: Tax Lot Number: 1S2230000500, 22325 SW Murphy Ln, Beaverton, OR 97078 Parcel B: Tax Lot Number: 1S2230000400, 22200 SW Murphy Ln, Beaverton, OR 97078 Parcel C: Tax Lot Number: 1S2230000602, 22250 SW Murphy Ln, Beaverton, OR 97078 The information contained herein has been obtained from sources we deem reliable. We cannot, however, guarantee its accuracy.