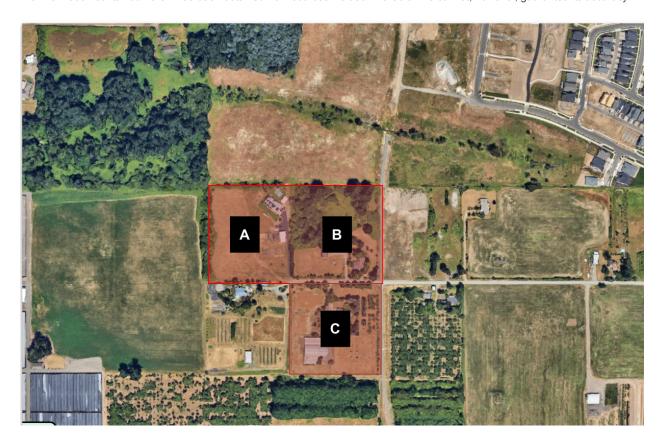

## **EXECUTIVE SUMMARY**

Subject property, outlined below as parcel A, parcel B, and parcel C, is made up of three tax lots totaling approximately 14.6 acres within the South Hillsboro Development. The owners of the three separate parcels are simultaneously selling. Significant development opportunity. Call or email for pricing.

Parcel A: Tax Lot Number: 1S2230000500, 22325 SW Murphy Ln, Beaverton, OR 97078 Parcel B: Tax Lot Number: 1S2230000400, 22200 SW Murphy Ln, Beaverton, OR 97078 Parcel C: Tax Lot Number: 1S2230000602, 22250 SW Murphy Ln, Beaverton, OR 97078 The information contained herein has been obtained from sources we deem reliable. We cannot, however, guarantee its accuracy.