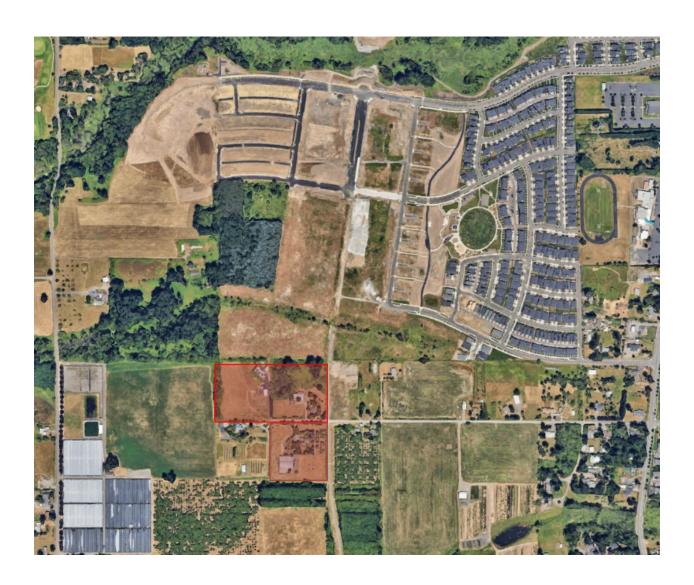

The South Hillsboro Development is the largest planned housing development in Oregon history and will consist of approximately 8000 residences, 285 acres of new parks and open spaces, 15 miles of new mixed-use trails, and two new mixed-use town centers providing shopping, services, and gathering spaces.