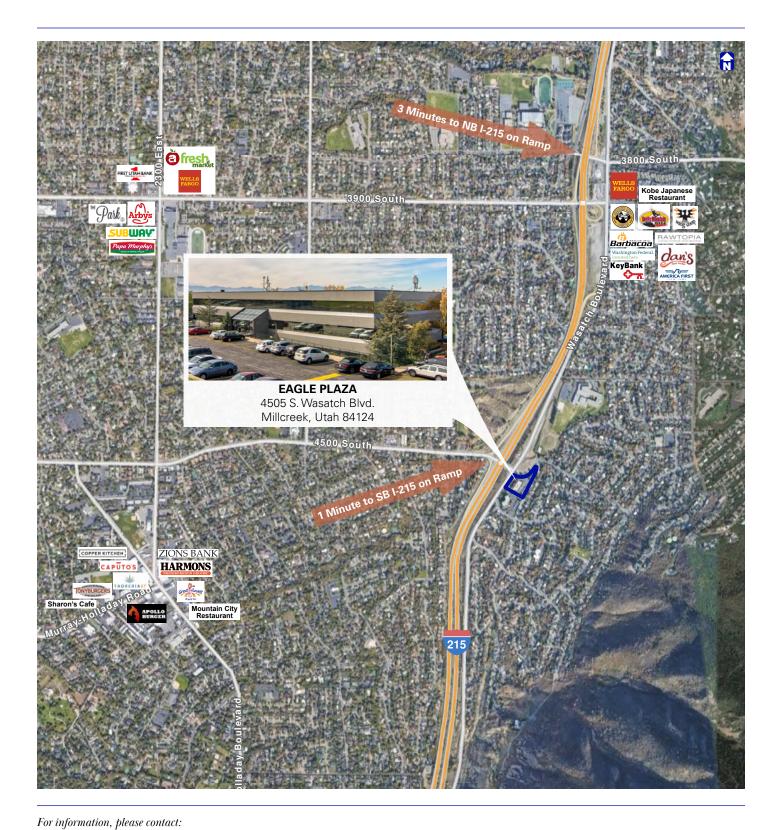

# Eagle Plaza

4505 S. WASATCH BLVD. MILLCREEK, UT 84124

For Lease \$21.50/SF/Year **Full Service** 

For information, please contact:

## **Property Highlights**

- 747 RSF available \_
- 4/1,000 parking ratio \_
- Beautiful mountain and valley views \_
- Easy access from I-215 \_
- Close proximity to nearby amenities \_
- Large shared kitchen available to all tenants \_