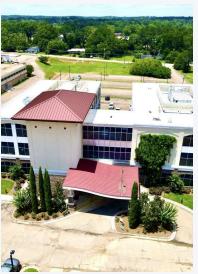

# **TUSCAN COURT**

360 SIMPSON HWY 149, MAGEE, MS 39111

Scott Overby, CCIM CPM Principal Broker | Overby, Inc. 601.366.8600 x3301 scott@overby.net

Full service medical office building with variety of space configurations including traditional clinic space as well as general office. First floor vacancy includes former pharmacy with drive through. Traditional medical clinic and medical related general office spaces are available on the second and third floors. Full service leases with daily janitorial and utilities included.

#### **PROPERTY HIGHLIGHTS**

OFFICE | 7 SPACES AVAILABLE | 706 SQ. FT. - 5,640 SQ. FT.

## **OFFERING SUMMARY**

| Lease Rate:    | Negotiable              |
|----------------|-------------------------|
| Available SF:  | 706 sq/ft to 5640 sq/ft |
| Building Size: | 47,042 SF               |