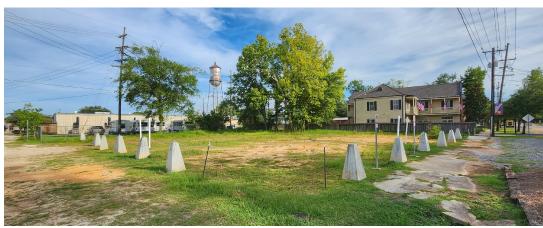

#### PROPERTY OVERVIEW

Located at the bustling intersection of North Jefferson Avenue and East 26th Street, this vacant lot occupies a prominent position at the heart of historic Covington, LA. Situated in the downtown business district, it boasts direct proximity to the St. Tammany 22nd Judicial District Courthouse, making it an ideal location for businesses seeking high visibility and accessibility. Spanning an impressive 13,939 square feet, this commercial lot offers ample space for a wide range of business ventures. The Central Business District (CBD) Zoning designation ensures a favorable environment for commercial activities, making it an attractive investment opportunity. Furthermore, a variance can be pursued that will allow for the inclusion of a drive-thru, providing added convenience for potential business operations.

#### PROPERTY HIGHLIGHTS

Lot Size 13.939 SF For Sale \$550,000

For Lease/Build to Suit TBD CBD Zoning Χ Flood Zone

Traffic Count 18,253 (On E. 21st Ave, south of site)

Phase 1 Yes; Clear

Survey Yes

Drive Thru Yes (with Variance)