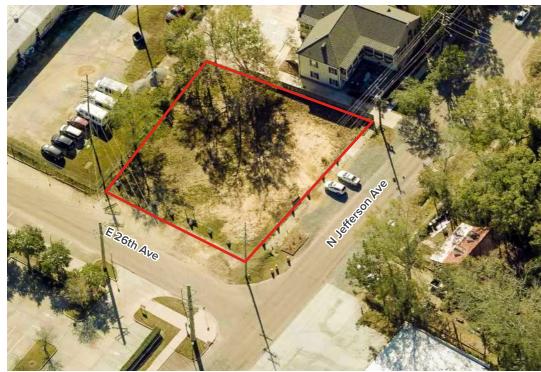

#### PROPERTY OVERVIEW

Located at the bustling intersection of North Jefferson Avenue and East 26th Street, this vacant lot occupies a prominent position at the heart of historic Covington, LA. Situated in the downtown business district, it boasts direct proximity to the St. Tammany 22nd Judicial District Courthouse, making it an ideal location for businesses seeking high visibility and accessibility. Spanning an impressive 13,939 square feet, this commercial lot offers ample space for a wide range of business ventures. The Central Business District (CBD) Zoning designation ensures a favorable environment for commercial activities, making it an attractive investment opportunity. Furthermore, a variance can be pursued that will allow for the inclusion of a drive-thru, providing added convenience for potential business operations.