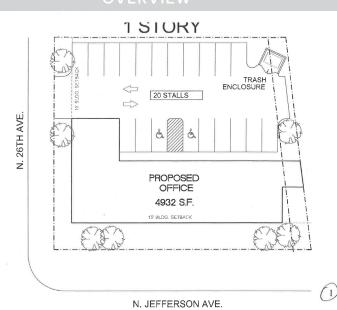

fect foundation for your success. Contact us now to secure your spot in Covington's vibrant community!







#### **BRADLEY COOK, MS, CCIM**

Office: 985-898-2022 Direct: 985-246-3720 bcook@stirlingprop.com

## **PRIME COMMERCIAL LOT**

516 N. Jefferson Ave., Covington, LA



**BRADLEY COOK, MS, CCIM** 

Office: 985-898-2022 Direct: 985-246-3720 bcook@stirlingprop.com

PRIME **COMMERCIAL LOT** 

516 N. Jefferson Ave., Covington, LA

**DRIVE THRU** SITE PLAN

### 1 STORY



Click image for larger view

site sketch



NOTES:

OF OFFICES

### **BRADLEY COOK, MS, CCIM**

Office: 985-898-2022 Direct: 985-246-3720 bcook@stirlingprop.com

# PRIME COMMERCIAL LOT

516 N. Jefferson Ave., Covington, LA

SUMMARY

AREA

RETAIL MAP

DRIVE THRU SITE PLAN MIXED-USE SITE PLANS

SITE SURVEY

DEMOGRAPHICS



Click each image for larger view





#### **BRADLEY COOK, MS, CCIM**

Office: 985-898-2022 Direct: 985-246-3720 bcook@stirlingprop.com

### PRIME **COMMERCIAL LOT**

516 N. Jefferson Ave., Covington, LA

SITE SURVEY N. THEARD STREET (SIDE) Click image for larger view PART OF SQUARE 5 (SIDE) 0.1 131.0 S33'30'W AVENUE TOPAZ STREET) 128.0 UNABLE TO LOCATE AVENUE SQUARE REAR OF CONC. DUE TO DEBRIS (A.K.A. RUBY STREET) 25TH NS6'30'W 9 26TH S56'30'E PARKING METAL BUILDING X" FOUND - GAS METER - WATER METER PARCEL CONTAINS 16710:00 #516 N. JEFFERSON AVENUE - SEWER CLEANOUT

**BRADLEY COOK, MS, CCIM** 

Office: 985-898-2022 Direct: 985-246-3720 bcook@stirlingprop.com PRIME COMMERCIAL LOT

516 N. Jefferson Ave., Covington, LA

SUMMARY

AREA

RETAIL MAF

DRIVE THRU SITE PLAN MIXED-USE SITE PLANS