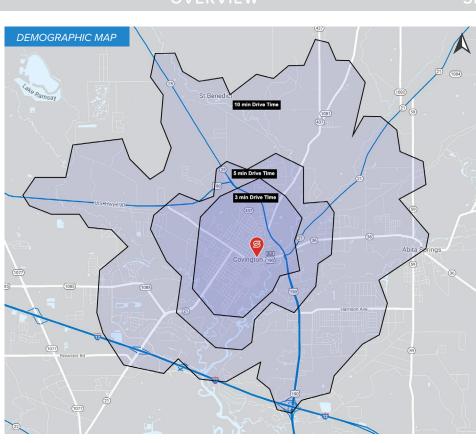

### 2023 DRIVETIME DEMOGRAPHICS

|            | 3 MIN | 5 MIN  | 10 MIN |
|------------|-------|--------|--------|
| POPULATION | 8,199 | 12,336 | 38,274 |

| _                 | 3 MIN    | 5 MIN    | 10 MIN   |
|-------------------|----------|----------|----------|
| AVG. HH<br>INCOME | \$80,192 | \$88,638 | \$92,837 |

| 3 MIN            |       | 10 MIN |
|------------------|-------|--------|
| HOUSEHOLDS 3,451 | 5,128 | 15,316 |