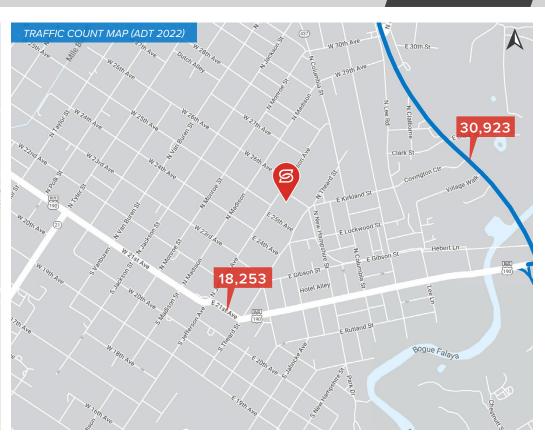

#### PROPERTY HIGHLIGHTS

Lot Size 13.939 SF For Sale \$550,000

For Lease/Build to Suit TBD CBD Zoning Χ Flood Zone

Traffic Count 18,253 (On E. 21st Ave, south of site)

Phase 1 Yes; Clear

Survey Yes

Drive Thru Yes (with Variance)