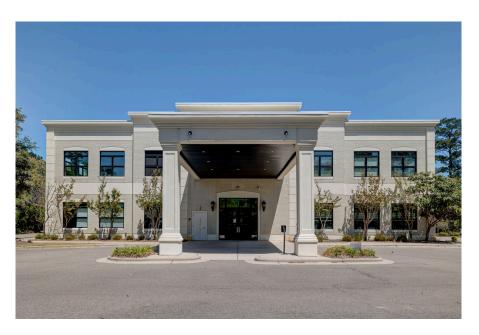

## THE BEACON

14057 US HWY 17 N, Hampstead, NC 28443 \$6,000,000.00

James Wicker, Broker
Wicker Properties of the Carolinas, Inc.
76277 Market Street, Suite 101, Wilmington, NC 28411
O: 910.686.1558 C: 919.770.1665
jwicker@wickerproperties.com

One of the most outstanding buildings located on Highway 17 in the area of Hampstead NC. Fantastic investment opportunity with great cash flow. Over 24,000 square feet of office space with 75% occupied. 8 units in total with only 2 units available now. 90 parking spaces on 2.79 acres of land. Great road frontage on HWY 17 N in Hampstead. Inquire with listing agent for more information. 2 vacant units are currently being marketed for lease.

| LOCATION:             | THE BEACON<br>14057 HWY 17 N<br>Hampstead, NC 28443 |  |  |
|-----------------------|-----------------------------------------------------|--|--|
| BUILDING SIZE:        | 24,361 SQURE FEET                                   |  |  |
| PROPERTY TYPE:        | INVESTMENT/OWNER                                    |  |  |
| YEAR BUILT:           | 2008                                                |  |  |
| LAND SIZE:            | 2.79 ACRES                                          |  |  |
| PRICE:                | \$6,000,000.00                                      |  |  |
| AVERAGE DAILY TRAFFIC | 35,000-54,999                                       |  |  |