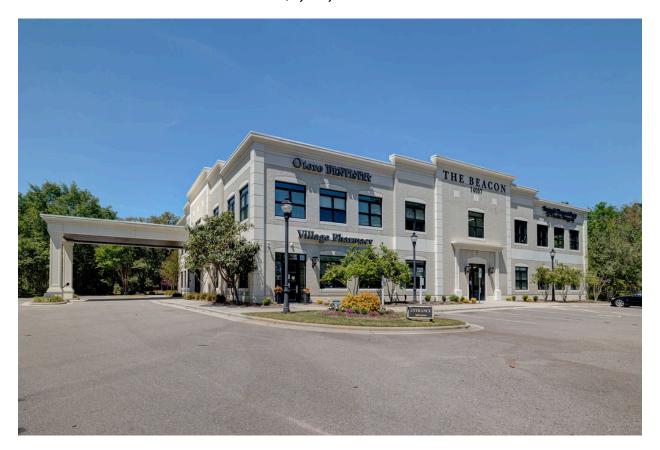

## THE BEACON

14057 US HWY 17 N, Hampstead, NC 28443 \$6,000,000.00

James Wicker, Broker
Wicker Properties of the Carolinas, Inc.
76277 Market Street, Suite 101, Wilmington, NC 28411
O: 910.686.1558 C: 919.770.1665
jwicker@wickerproperties.com

One of the most outstanding buildings located on Highway 17 in the area of Hampstead NC. Fantastic investment opportunity with great cash flow. Over 24,000 square feet of office space with 75% occupied. 8 units in total with only 2 units available now. 90 parking spaces on 2.79 acres of land. Great road frontage on HWY 17 N in Hampstead. Inquire with listing agent for more information. 2 vacant units are currently being marketed for lease.

| LOCATION:             | THE BEACON<br>14057 HWY 17 N<br>Hampstead, NC 28443 |  |  |
|-----------------------|-----------------------------------------------------|--|--|
| BUILDING SIZE:        | 24,361 SQURE FEET                                   |  |  |
| PROPERTY TYPE:        | INVESTMENT/OWNER                                    |  |  |
| YEAR BUILT:           | 2008                                                |  |  |
| LAND SIZE:            | 2.79 ACRES                                          |  |  |
| PRICE:                | \$6,000,000.00                                      |  |  |
| AVERAGE DAILY TRAFFIC | 35,000-54,999                                       |  |  |