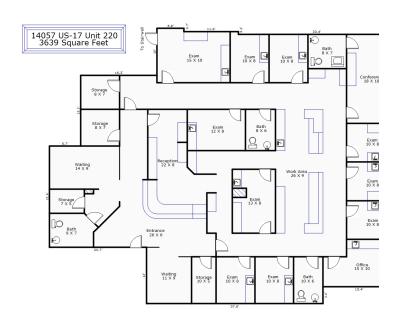

## **VACANT UNITS:**

James Wicker, Broker
Wicker Properties of the Carolinas, Inc.
7627 Market Street, Suite 101, Wilmington, NC 28411
O: 910.686.5588 C: 919.770.1665
jwicker@wickerproperties.com

James Wicker, Broker
Wicker Properties of the Carolinas, Inc.
7627 Market Street, Suite 101, Wilmington, NC 28411
O: 910.686.5588 C: 919.770.1665
jwicker@wickerproperties.com

| UNIT | LEASE TYPE | SQ. FOOTAGE | RENT      |
|------|------------|-------------|-----------|
| 100  | NNN        | 1966        | \$3932.00 |
| 120  | NNN        | 4562        | \$8530.94 |
| 130  | MG         | 5010        | \$6579.97 |
| 140  | MG         | 794         | \$1447.86 |
| 200  | MG         | 2754        | \$4590.00 |
| 230  | MG         | 2246        | \$3208.69 |
| 210  | MG         | 2705        | VACANT    |
| 220  | MG         | 4324        | VACANT    |