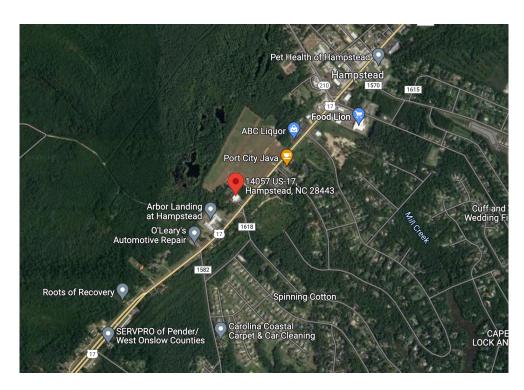

## THE BEACON

14057 US HWY 17 N, Hampstead, NC 28443 \$6,000,000.00

James Wicker, Broker
Wicker Properties of the Carolinas, Inc.
76277 Market Street, Suite 101, Wilmington, NC 28411
O: 910.686.1558 C: 919.770.1665
jwicker@wickerproperties.com

| LOCATION:             | THE BEACON<br>14057 HWY 17 N<br>Hampstead, NC 28443 |  |  |
|-----------------------|-----------------------------------------------------|--|--|
| BUILDING SIZE:        | 24,361 SQURE FEET                                   |  |  |
| PROPERTY TYPE:        | INVESTMENT/OWNER                                    |  |  |
| YEAR BUILT:           | 2008                                                |  |  |
| LAND SIZE:            | 2.79 ACRES                                          |  |  |
| PRICE:                | \$6,000,000.00                                      |  |  |
| AVERAGE DAILY TRAFFIC | 35,000-54,999                                       |  |  |