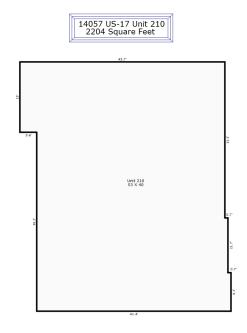

## **VACANT UNITS:**

James Wicker, Broker
Wicker Properties of the Carolinas, Inc.
7627 Market Street, Suite 101, Wilmington, NC 28411
O: 910.686.5588 C: 919.770.1665
jwicker@wickerproperties.com

James Wicker, Broker
Wicker Properties of the Carolinas, Inc.
7627 Market Street, Suite 101, Wilmington, NC 28411
O: 910.686.5588 C: 919.770.1665
jwicker@wickerproperties.com

| UNIT | LEASE TYPE | SQ. FOOTAGE | RENT      |
|------|------------|-------------|-----------|
| 100  | NNN        | 1966        | \$3932.00 |
| 120  | NNN        | 4562        | \$8530.94 |
| 130  | MG         | 5010        | \$6579.97 |
| 140  | MG         | 794         | \$1447.86 |
| 200  | MG         | 2754        | \$4590.00 |
| 230  | MG         | 2246        | \$3208.69 |
| 210  | MG         | 2705        | VACANT    |
| 220  | MG         | 4324        | VACANT    |