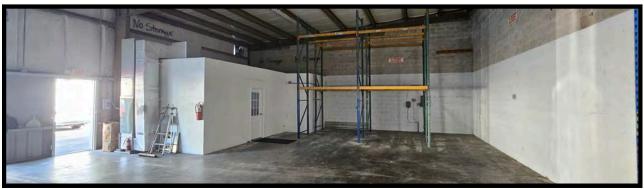

## 4573 Enterprise Avenue Unit #4 Naples, FL 34104

Gross Rent: \$4,437.50 per month + FL Sales Tax

Unit Size: 2,000 SF with 1 office and warehouse space

Year Built: 1988

Construction: Steel Eave Height: 16"

Zoning: Industrial Center Height: 20'

Other: Central water and sewer Ability to drive around building Garage Doors: 1 - 12' X 12'

CONTACT **(**239) 834-2485

V SIOR

Shawn McManus | shawn@ipcnaples.com
Christine McManus, CCIM, SIOR | 239-777-2020 | christine@ipcnaples.com