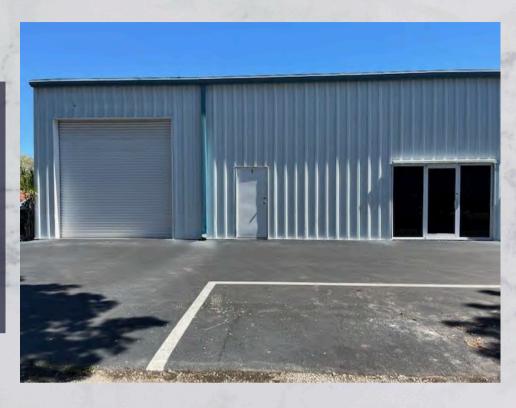

## 4573 Enterprise Avenue Unit #4 Naples, FL 34104

Gross Rent: \$4,437.50 per month + FL Sales Tax

Unit Size: 2,000 SF with 1 office and warehouse space

Year Built: 1988

Construction: Steel Eave Height: 16"

Zoning: Industrial Center Height: 20'

Other: Central water and sewer Ability to drive around building Garage Doors: 1 - 12' X 12'

CONTACT **(**239) 834-2485

V SIOR

Shawn McManus | shawn@ipcnaples.com
Christine McManus, CCIM, SIOR | 239-777-2020 | christine@ipcnaples.com