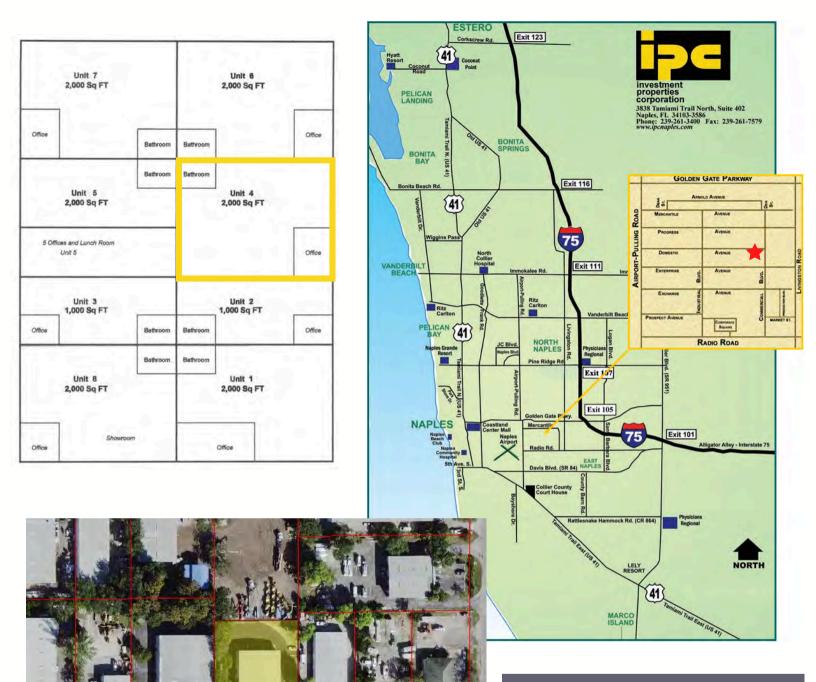

## 4573 Enterprise Avenue Unit #4 Naples, FL 34104

Gross Rent: \$4,437.50 per month + FL Sales Tax

Unit Size: 2,000 SF with 1 office and warehouse space

Year Built: 1988

Construction: Steel Eave Height: 16"

investment properties corporation

4573 Enterprise Avenue

Naples, FL 34104