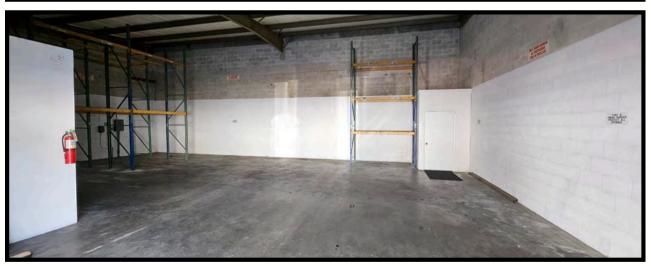

## 4573 Enterprise Avenue Unit #4 Naples, FL 34104

Gross Rent: \$4,437.50 per month + FL Sales Tax

Unit Size: 2,000 SF with 1 office and warehouse space

Year Built: 1988

Construction: Steel Eave Height: 16"