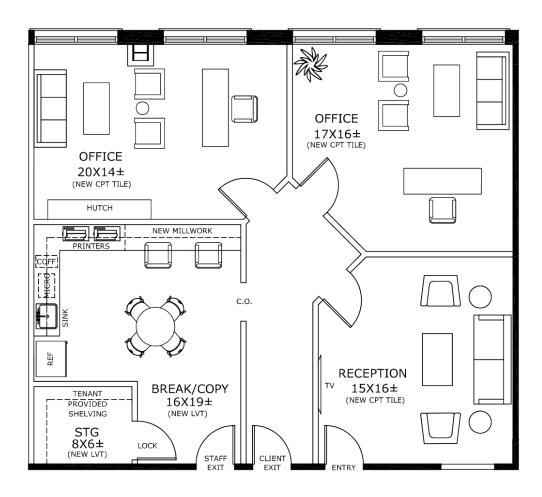

# STANDARD OFFICE FLOORPLATE

## **BOUTIQUE OFFICE AVAILABILITY**

SUITE 320 | 1,473 RSF

SUITE 345 | 2,684 RSF