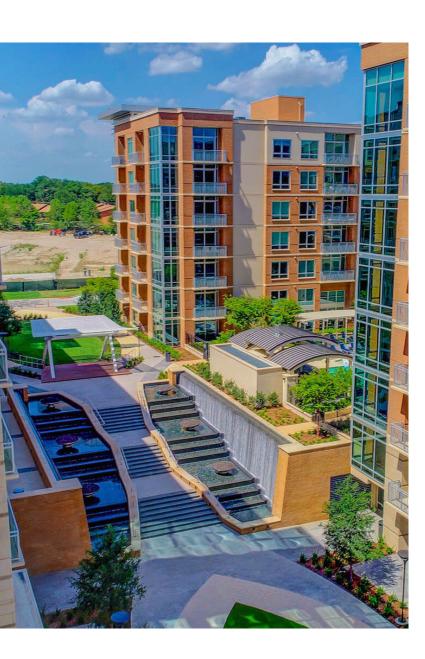

## **VIBRANT RETAIL**

Preston Hollow Village's Main Street welcomes guests into a vibrant atmosphere. Designed as a pedestrian-friendly, walkable destination, you are steps from shopping, dining, and retail services. As you travel down the main promenade from Walnut Hill Lane, you are immediately drawn to the fire fountain. Cascading waterfalls and fire pits align the walkway to the plaza making the view at night one of a kind. Preston Hollow Village is also home to over 130,000 SF of retail and restaurant space.

## LUXURY RESIDENTIAL

Preston Hollow Village is also home to over a 1000 Luxury high rise and mid rise apartment homes and 110 townhomes that border the retail promenade. Residents are immersed in timeless elegance and an outwardly modern atmosphere. Residences are constructed in best of class finishes and boast the finest building amenities and interior features.