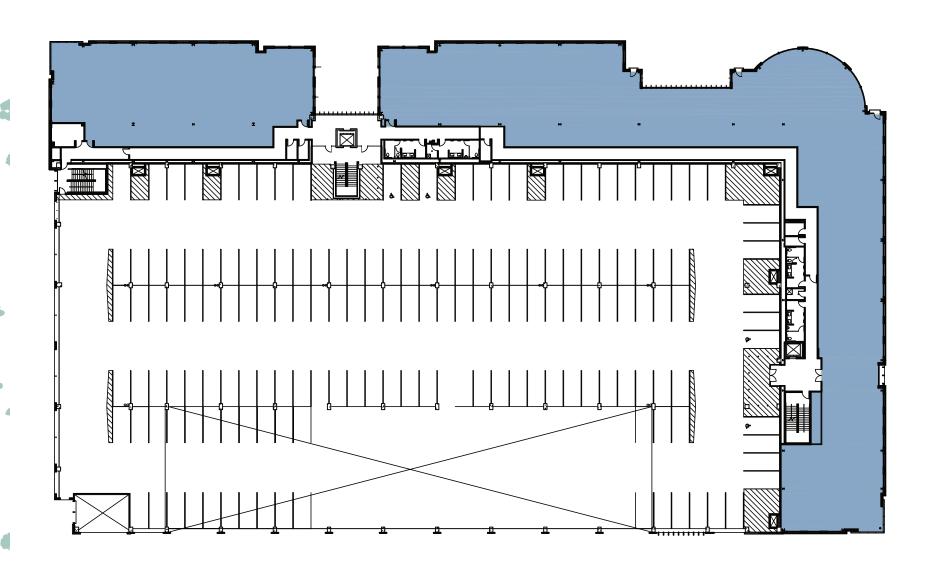

# STANDARD OFFICE FLOORPLATE

## **BOUTIQUE OFFICE AVAILABILITY**

SUITE 320 | 1,473 RSF

SUITE 345 | 2,684 RSF