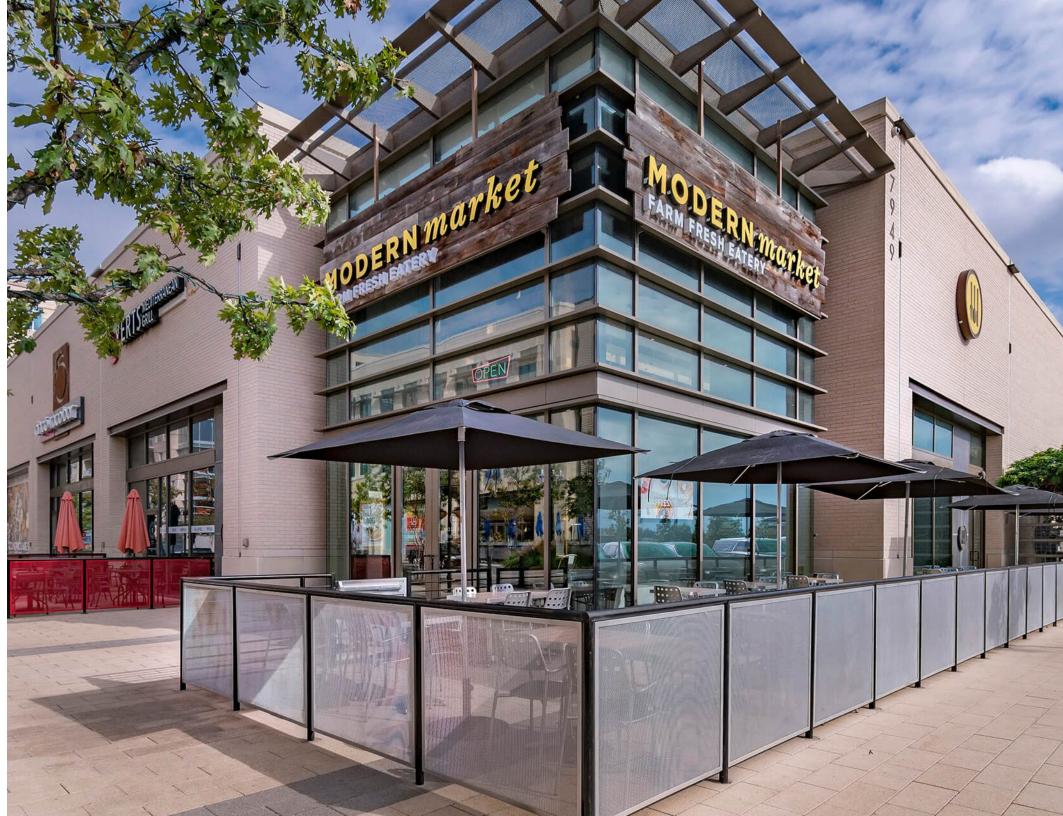

## **VIBRANT RETAIL**

Preston Hollow Village's Main Street welcomes guests into a vibrant atmosphere. Designed as a pedestrian-friendly, walkable destination, you are steps from shopping, dining, and retail services. As you travel down the main promenade from Walnut Hill Lane, you are immediately drawn to the fire fountain. Cascading waterfalls and fire pits align the walkway to the plaza making the view at night one of a kind. Preston Hollow Village is also home to over 130,000 SF of retail and restaurant space.

#### **RESTAURANTS**

Blue Sushi Sake Grill Dugg Burger Merit Coffee Modern Market Thirsty Lion Tricky Fish