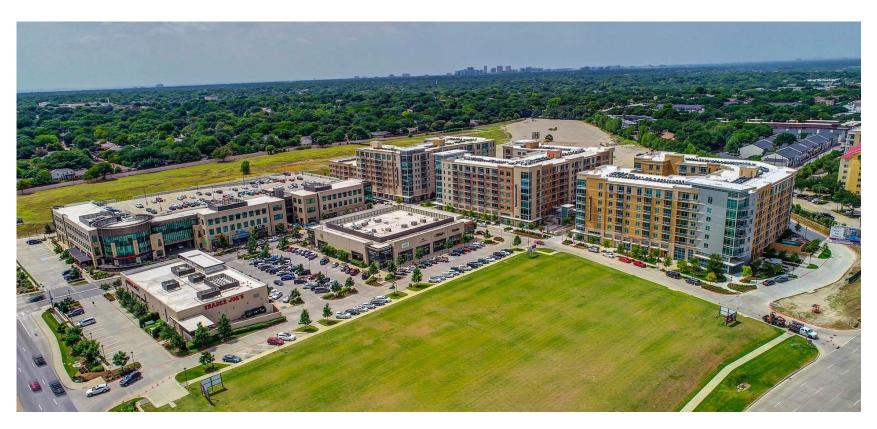

### **ABOUT PRESTON HOLLOW VILLAGE**

Preston Hollow Village is the perfect urban environment located at the corner of Walnut Hill and US 75. Preston Hollow Village defines community. The upscale yet casual neighborhood feel compliments the modern, on-the-move lifestyles of its residents. Preston Hollow Village offers a plethora of on-site dining, beauty and fitness services, luxury apartments for lease, custom crafted homes for sale, offices, and more.

## **BOUTIQUE OFFICE**

Preston Hollow Village offers 58,000 square feet of boutique office space. Located atop the retail promenade, the Class A offices at Preston Hollow Village offer stylish finishes, comprehensive amenities, and spectacular views of the area. This development is designed to impress and to appeal to both tenants and their clients. Convenient garage parking is offered to Preston Hollow Village tenants and their guests.

## **VIBRANT RETAIL**

Preston Hollow Village's Main Street welcomes guests into a vibrant atmosphere. Designed as a pedestrian-friendly, walkable destination, you are steps from shopping, dining, and retail services. As you travel down the main promenade from Walnut Hill Lane, you are immediately drawn to the fire fountain. Cascading waterfalls and fire pits align the walkway to the plaza making the view at night one of a kind. Preston Hollow Village is also home to over 130,000 SF of retail and restaurant space.

## LUXURY RESIDENTIAL

Preston Hollow Village is also home to over a 1000 Luxury high rise and mid rise apartment homes and 110 townhomes that border the retail promenade. Residents are immersed in timeless elegance and an outwardly modern atmosphere. Residences are constructed in best of class finishes and boast the finest building amenities and interior features.