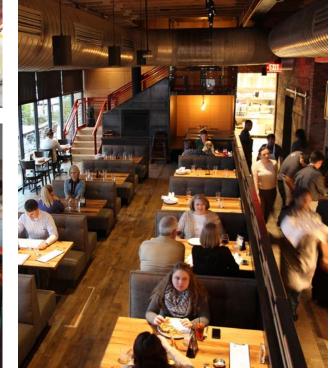

## **VIBRANT RETAIL**

Preston Hollow Village's Main Street welcomes guests into a vibrant atmosphere. Designed as a pedestrian-friendly, walkable destination, you are steps from shopping, dining, and retail services. As you travel down the main promenade from Walnut Hill Lane, you are immediately drawn to the fire fountain. Cascading waterfalls and fire pits align the walkway to the plaza making the view at night one of a kind. Preston Hollow Village is also home to over 130,000 SF of retail and restaurant space.

#### **RESTAURANTS**

Blue Sushi Sake Grill Dugg Burger Merit Coffee Modern Market Thirsty Lion Tricky Fish