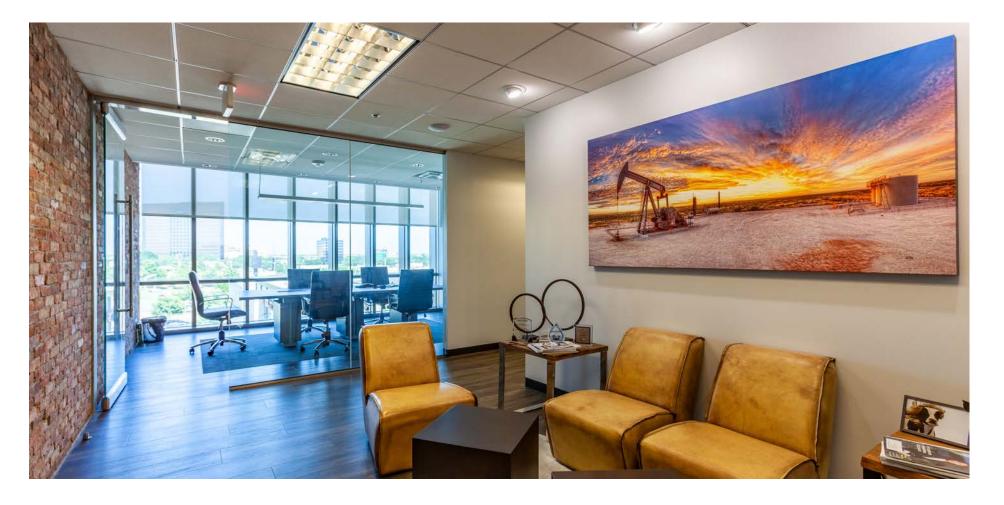

## **BOUTIQUE OFFICE**

Preston Hollow Village offers 58,000 square feet of boutique office space. Located atop the retail promenade, the Class A offices at Preston Hollow Village offer stylish finishes, comprehensive amenities, and spectacular views of the area. This development is designed to impress and to appeal to both tenants and their clients. Convenient garage parking is offered to Preston Hollow Village tenants and their guests.

# HIGHLY VISIBLE. EASILY ACCESSIBLE.

Located atop the retail promenade, the Class A offices at Preston Hollow Village offer stylish finishes, comprehensive amenities and spectacular views of the area.