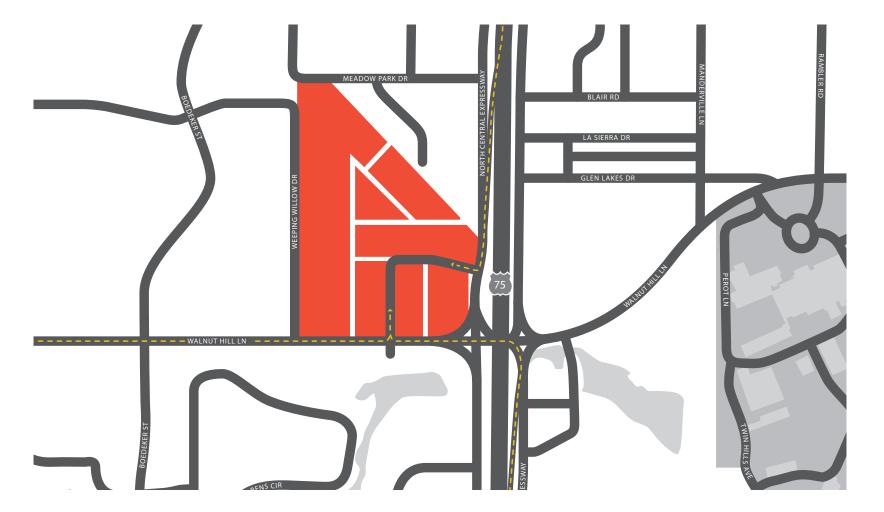

### **ABOUT PRESTON HOLLOW VILLAGE**

Preston Hollow Village is the perfect urban environment located at the corner of Walnut Hill and US 75. Preston Hollow Village defines community. The upscale yet casual neighborhood feel compliments the modern, on-the-move lifestyles of its residents. Preston Hollow Village offers a plethora of on-site dining, beauty and fitness services, luxury apartments for lease, custom crafted homes for sale, offices, and more.

#### BUILDING

Preston Hollow Village 7859 Walnut Hill Lane, Dallas, TX 75230 Located at the corner of Walnut Hill and 75