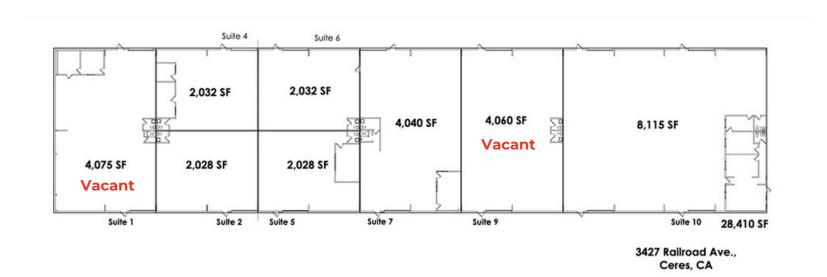

#### Available Units:

3427 Railroad Ave

Suite 1: 4,075sf

Suite 9: 4,060 sf

3437 Railroad Ave

Suite D: 3,050 sf

# **Floorplans**

To discuss your property or any commercial real estate needs please contact: