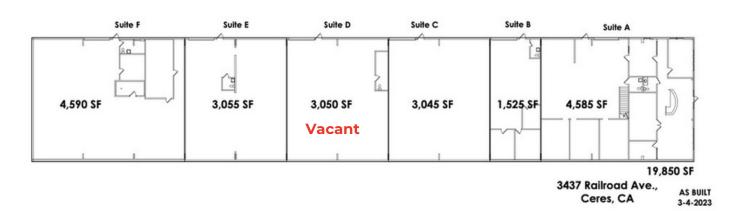

# **Floorplans**

To discuss your property or any commercial real estate needs please contact:

#### Available Units:

3427 Railroad Ave

Suite 1: 4,075sf

Suite 9: 4,060 sf

3437 Railroad Ave

Suite D: 3,050 sf