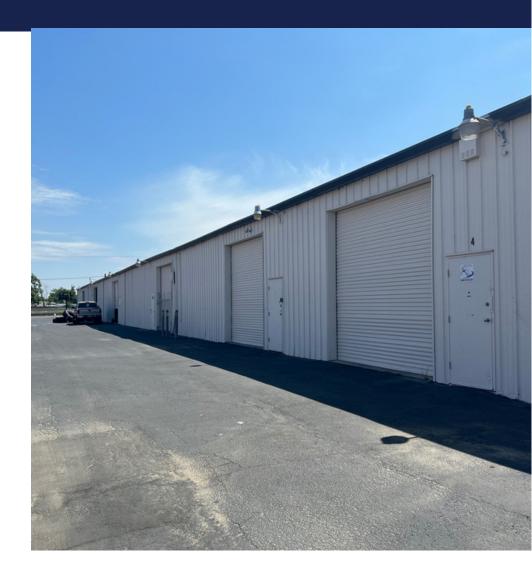

### PROPERTY DESCRIPTION

- Excellent Light Industrial Warehouse Units for Lease.
- Warehouse units feature Grade level doors.
  Some units have existing private restrooms,
  private office or the ability for tenant to add
- office space.