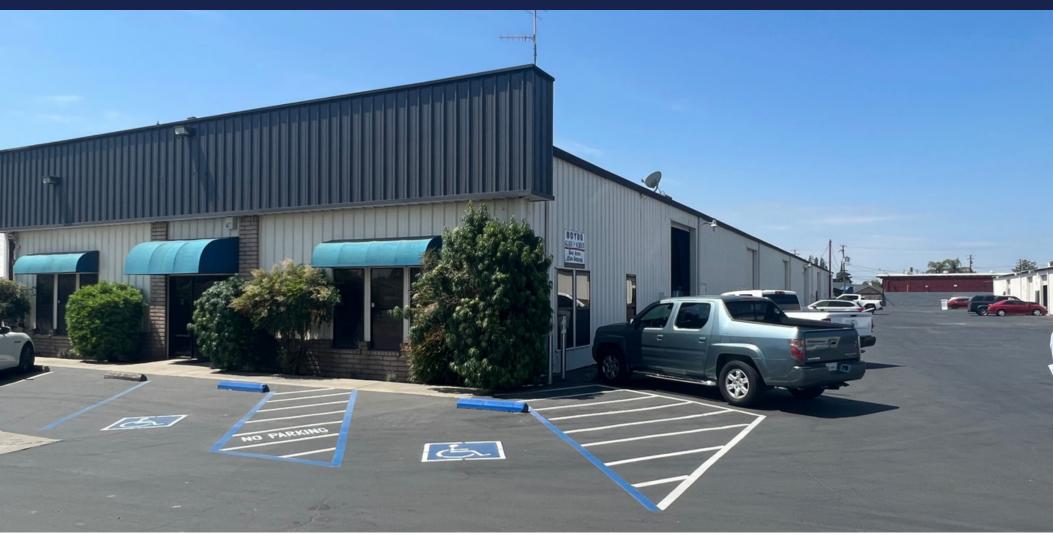

### PROPERTY DESCRIPTION

- Excellent Light Industrial Warehouse Units for Lease.
- Warehouse units feature Grade level doors.
  Some units have existing private restrooms,
  private office or the ability for tenant to add
- office space.

Well located with freeway visibility directly off of HWY 99 in Ceres CA.

Clear Span

## **PROPERTY DETAILS**

Location: 3427 & 3437 Railroad Ave, Ceres CA

APN: 127-026-008, -009

Total Size: 48,260 sf