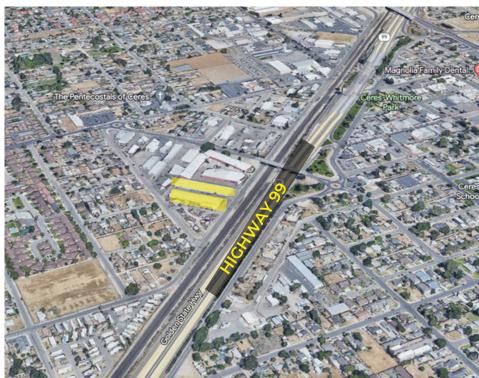

## **Aerials**

Well located with freeway visibility directly off of HWY 99 in Ceres CA.

Clear Span