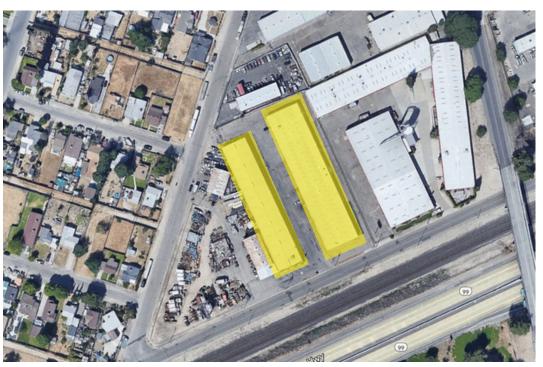

## **Aerials**

Well located with freeway visibility directly off of HWY 99 in Ceres CA.

Clear Span