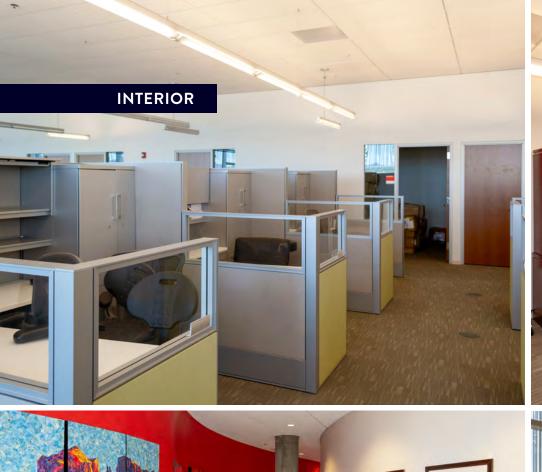

# Sublease Summary

This Class A office space is located on the 4th floor of Ilume Innovation Center. This suite features 360° of natural light with mountain views in one of the more beautiful and unique common areas in Scottsdale.