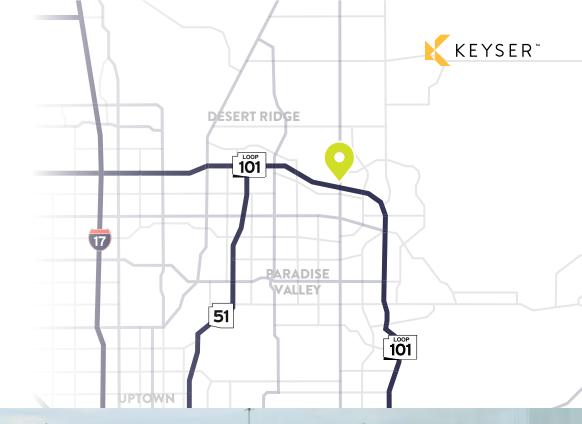

### LOCATION

## Top Metro Area

Viewable from the suite, Loop 101 at Scottsdale Road allows for easy access to the Phoenix Metro Area. Within a 3 mile radius, there is over 7 million SF of retail, including Desert Ridge Marketplace, Kierland Commons, Scottsdale 101, Scottsdale Quarter, The Promenade, and more.