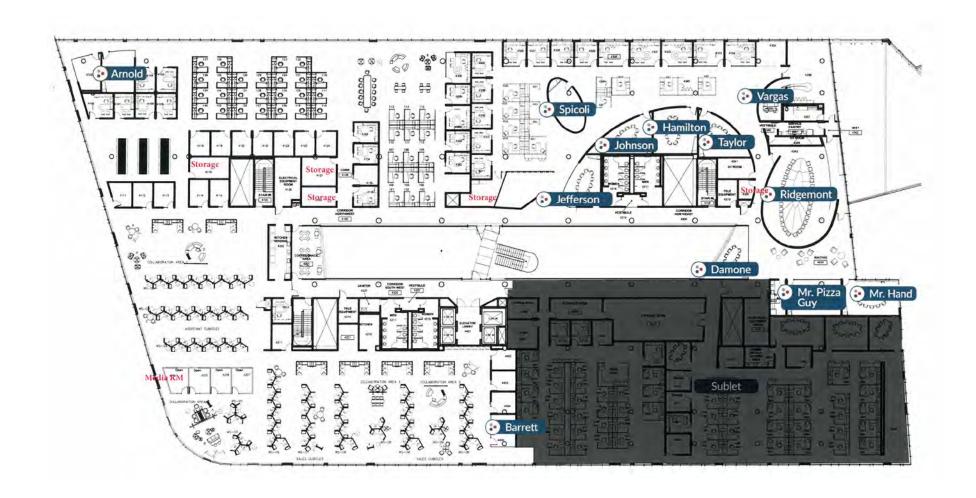

### THE PERKS

# Sublease Summary

This Class A office space is located on the 4th floor of Ilume Innovation Center. This suite features 360° of natural light with mountain views in one of the more beautiful and unique common areas in Scottsdale.



25,000 - 55,217 SF Total (Divisible)



Asking Rate \$22.00/SF NNN



Expires February 28, 2029



Located Along Loop 101



Building Signage Available



On-Site, Underground Parking Parking Ratio: 4/1,000 SF with 8 Visitor Stalls



Walking Distance to Whole Foods, Trevor's, Buck & Rider, Lifetime Fitness and more











### **FLOOR PLAN**

## Suite 400























### LOCATION

## Top Metro Area

Viewable from the suite, Loop 101 at Scottsdale Road allows for easy access to the Phoenix Metro Area. Within a 3 mile radius, there is over 7 million SF of retail, including Desert Ridge Marketplace, Kierland Commons, Scottsdale 101, Scottsdale Quarter, The Promenade, and more.





#### CONTACT

Jonathan Keyser 602.909.8081 jk@keyser.com Jordan Siek 206.291.3845 jsiek@keyser.com





© 2023 Keyser, LLC. All rights reserved Keyser, LLC has not independently verified the information contained in this document, and makes no guarantee, warranty, or representation, expressed or implied, about the accuracy or completeness of the information. It is your responsibility to independently confirm the accuracy and completeness of the information