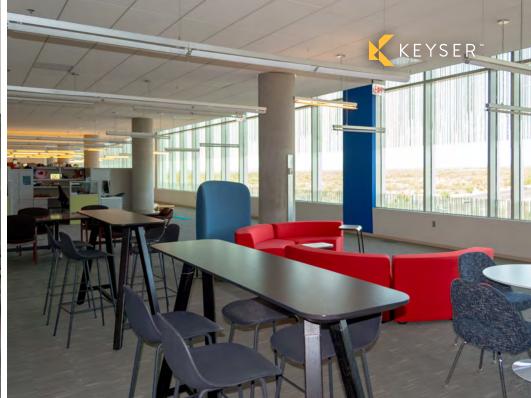

# Sublease Summary

This Class A office space is located on the 4th floor of Ilume Innovation Center. This suite features 360° of natural light with mountain views in one of the more beautiful and unique common areas in Scottsdale.

25,000 - 55,217 SF Total (Divisible)

Asking Rate \$22.00/SF NNN

Expires February 28, 2029

Located Along Loop 101

Building Signage Available

On-Site, Underground Parking Parking Ratio: 4/1,000 SF with 8 Visitor Stalls