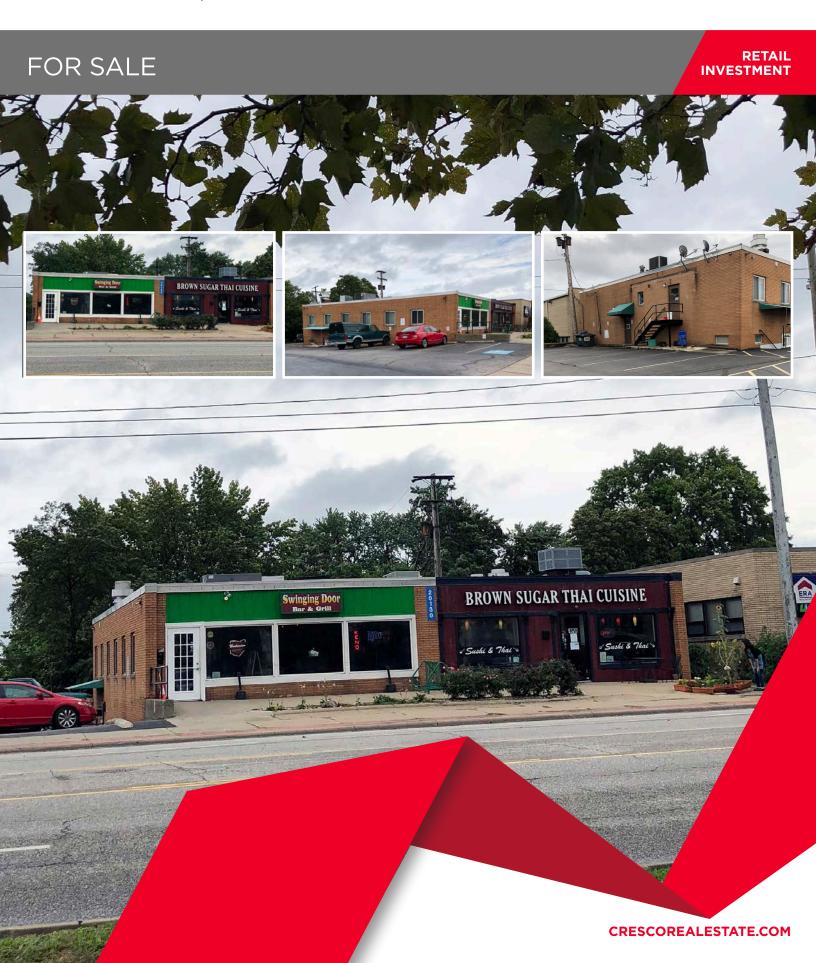

## RETAIL INVESTMENT PROPERTY FOR SALE COMMENTS

- Approximately 7,024 SF building on 0.27 acres
- Space available: Unit L2 is 929 SF office and L3 is 554 SF storage
- Traffic Count is 13,050 vehicles per day
- Easy access to I-90
- 100% retail occupancy
- Asking Sale Price: \$699,000