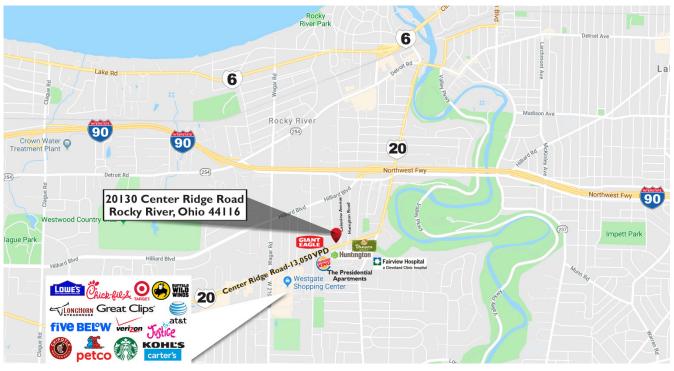

## RETAIL INVESTMENT PROPERTY FOR SALE COMMENTS

- Approximately 7,024 SF building on 0.27 acres
- Space available: Unit L2 is 929 SF office and L3 is 554 SF storage
- Traffic Count is 13,050 vehicles per day
- Easy access to I-90
- 100% retail occupancy
- Asking Sale Price: \$699,000

#### **NEIGHBORHOOD DEMOGRAPHICS**

|         | POPULATION | MEDIAN<br>HOUSEHOLD INCOME | TOTAL<br>HOUSEHOLDS |
|---------|------------|----------------------------|---------------------|
| 1 Mile  | 13,417     | \$58,855                   | 6,422               |
| 3 Miles | 105,580    | \$56,926                   | 47,480              |
| 5 Miles | 222,121    | \$50,884                   | 98,574              |