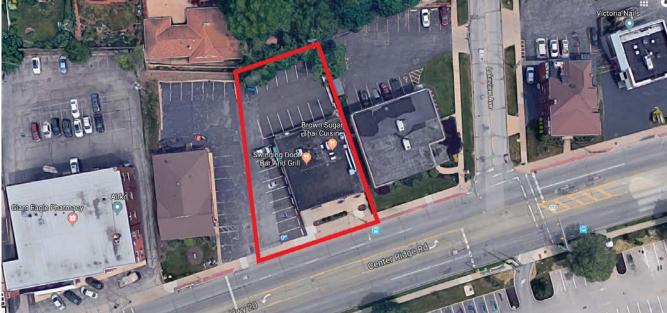

## RETAIL INVESTMENT PROPERTY FOR SALE COMMENTS

- Approximately 7,024 SF building on 0.27 acres
- Space available: Unit L2 is 929 SF office and L3 is 554 SF storage
- Traffic Count is 13,050 vehicles per day
- Easy access to I-90
- 100% retail occupancy
- Asking Sale Price: \$699,000

### **20130 CENTER RIDGE ROAD**

ROCKY RIVER, OHIO 44116

NANCI V. FERRANTE, MCR / Sr. Vice President / nferrante@crescorealestate.com / 216.525.1496

RETAIL INVESTMENT

crescorealestate.com