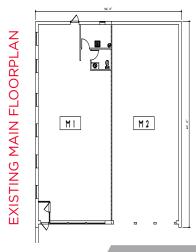

## RETAIL INVESTMENT PROPERTY FOR SALE COMMENTS

- Approximately 7,024 SF building on 0.27 acres
- Space available: Unit L2 is 929 SF office and L3 is 554 SF storage
- Traffic Count is 13,050 vehicles per day
- Easy access to I-90
- 100% retail occupancy
- Asking Sale Price: \$699,000