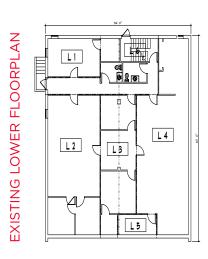

## RETAIL INVESTMENT PROPERTY FOR SALE COMMENTS

- Approximately 7,024 SF building on 0.27 acres
- Space available: Unit L2 is 929 SF office and L3 is 554 SF storage
- Traffic Count is 13,050 vehicles per day
- Easy access to I-90
- 100% retail occupancy
- Asking Sale Price: \$699,000