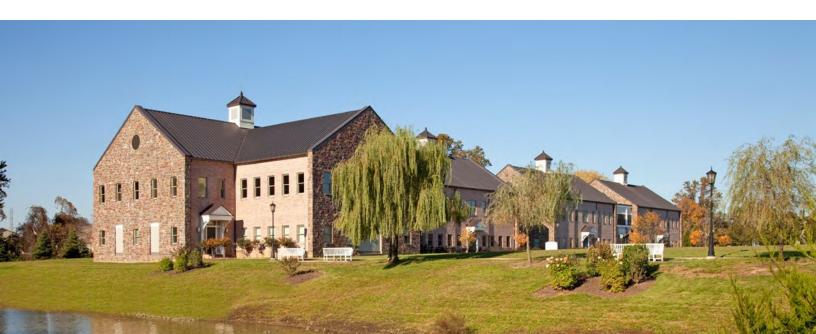

# **Cricklewood Green**

Cricklewood Office Campus consists of 143,505 SF of class A space across three existing office buildings, and two proposed office developments situated across a sprawling 24-acre campus in Newtown, PA

Buildings are constructed with quality materials and finalized with tasteful finishes and precise attention to detail including classic cherry millwork and coffered lobby ceilings

Buildings facades made of Pennsylvania argillite stone and brick, standing seam copper roofs, and elegant bronze entrance doors