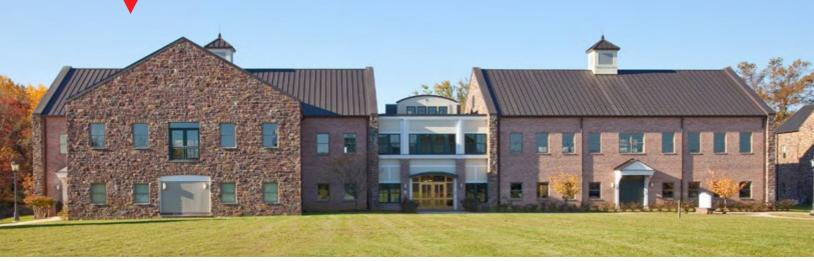

# Cricklewood Green Office Campus

1-5 Caufield Place Newtown, PA 18940

# **Cricklewood Green**

Cricklewood Office Campus consists of 143,505 SF of class A space across three existing office buildings, and two proposed office developments situated across a sprawling 24-acre campus in Newtown, PA

Buildings are constructed with quality materials and finalized with tasteful finishes and precise attention to detail including classic cherry millwork and coffered lobby ceilings

Buildings facades made of Pennsylvania argillite stone and brick, standing seam copper roofs, and elegant bronze entrance doors