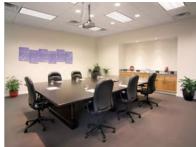

# **Cricklewood Green**

Cricklewood Office Campus consists of 143,505 SF of class A space across three existing office buildings, and two proposed office developments situated across a sprawling 24-acre campus in Newtown, PA

Buildings are constructed with quality materials and finalized with tasteful finishes and precise attention to detail including classic cherry millwork and coffered lobby ceilings

Buildings facades made of Pennsylvania argillite stone and brick, standing seam copper roofs, and elegant bronze entrance doors