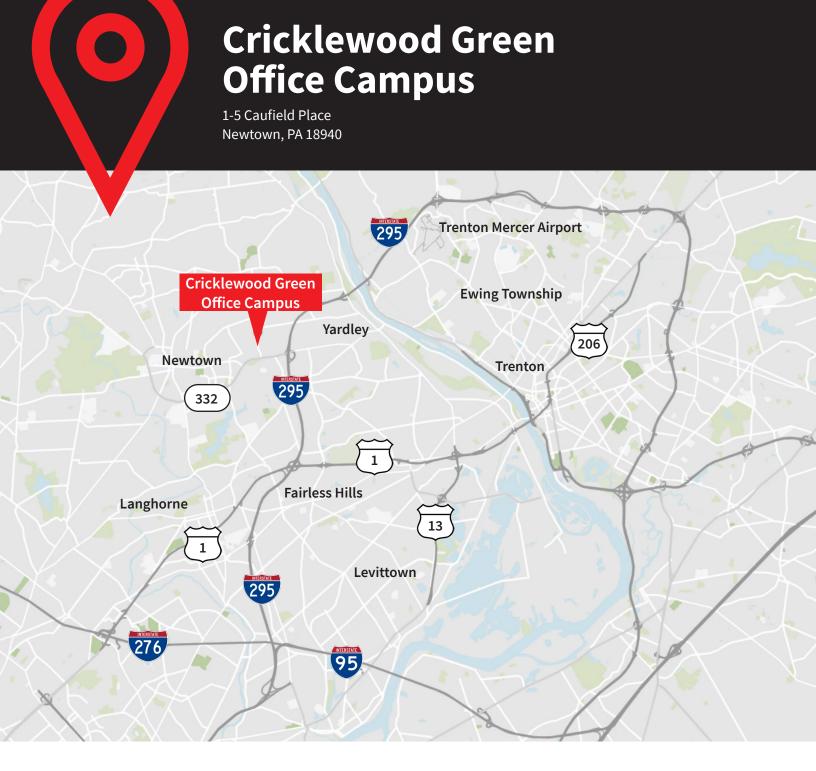

# Cricklewood Green Office Campus

1-5 Caufield Place Newtown, PA 18940

The campus is serviced by public sewer, water, and natural gas

Above average parking ratio of 5.00/1,000 SF

Ideally located to attract tenants from New Jersey to benefit from Pennsylvania's lower taxes