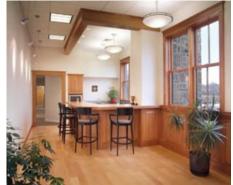

# **Cricklewood Green**

Cricklewood Office Campus consists of 143,505 SF of class A space across three existing office buildings, and two proposed office developments situated across a sprawling 24-acre campus in Newtown, PA

Buildings are constructed with quality materials and finalized with tasteful finishes and precise attention to detail including classic cherry millwork and coffered lobby ceilings

Buildings facades made of Pennsylvania argillite stone and brick, standing seam copper roofs, and elegant bronze entrance doors