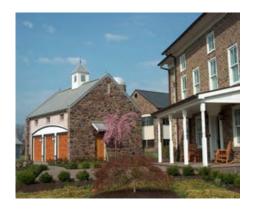

# **Cricklewood Green**

Cricklewood Office Campus consists of 143,505 SF of class A space across three existing office buildings, and two proposed office developments situated across a sprawling 24-acre campus in Newtown, PA

Buildings are constructed with quality materials and finalized with tasteful finishes and precise attention to detail including classic cherry millwork and coffered lobby ceilings

Buildings facades made of Pennsylvania argillite stone and brick, standing seam copper roofs, and elegant bronze entrance doors