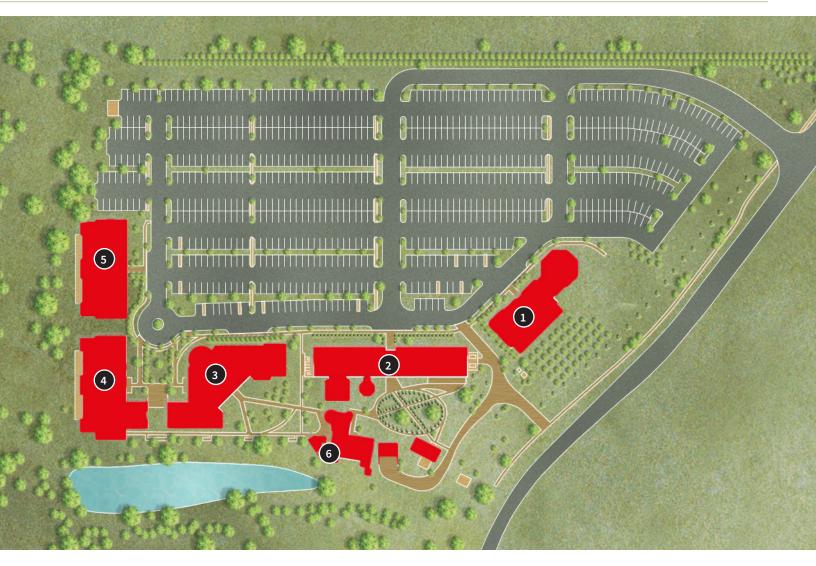

## **Existing space for lease**

|   | <b>Building Address</b> | Size      | Availability                     | Floor Plans |
|---|-------------------------|-----------|----------------------------------|-------------|
| 2 | 2 Caufield Place        | 30,000 SF | 30,000 SF (full building)        | J           |
| 4 | 4 Caufield Place        | 27,800 SF | 2,251 SF - 1 <sup>st</sup> floor |             |
|   |                         |           | 7,991 SF - 1 <sup>st</sup> floor |             |
|   |                         |           | 2,850 SF - 2 <sup>nd</sup> floor |             |
| 5 | 5 Caufield Place        | 24,090 SF | 5,936 SF - 1 <sup>st</sup> floor | <b>-</b>    |

# **Build-to-suit space for lease**

|   | <b>Building Address</b> | Size      | Availability                      |
|---|-------------------------|-----------|-----------------------------------|
| 6 | Conference Center       | 9,800 SF  | Full approvals currently in place |
| 1 | 1 Caufield Place        | 22,200 SF | Full building: two-story          |
| 3 | 3 Caufield Place        | 39,665 SF | Full building: three-story        |