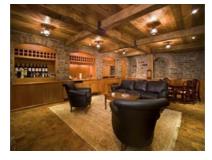

Buildings are constructed with quality materials and finalized with tasteful finishes and precise attention to detail including classic cherry millwork and coffered lobby ceilings

Buildings facades made of Pennsylvania argillite stone and brick, standing seam copper roofs, and elegant bronze entrance doors

# **Build-to-suit space for lease**

|   | <b>Building Address</b> | Size      | Availability                      |
|---|-------------------------|-----------|-----------------------------------|
| 6 | Conference Center       | 9,800 SF  | Full approvals currently in place |
| 1 | 1 Caufield Place        | 22,200 SF | Full building: two-story          |
| 3 | 3 Caufield Place        | 39,665 SF | Full building: three-story        |