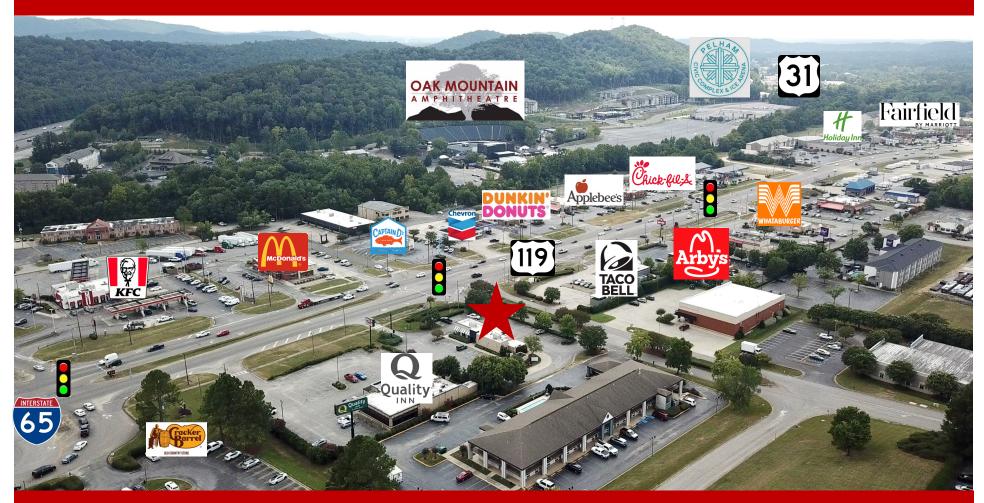

# **AERIAL PHOTO**

613 Cahaba Valley Road ♦ Pelham, AL ♦ 35124 ♦ Shelby County

Mark Dinan, MBA, CCIM

(o) 205-980-3434