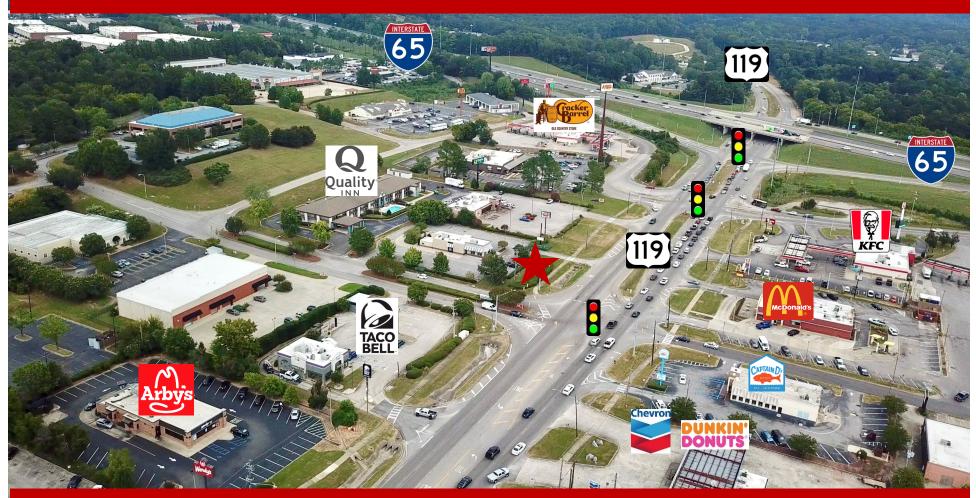

# **LOCATION MAP**

613 Cahaba Valley Road  $\Diamond$  Pelham, AL  $\Diamond$  35124  $\Diamond$  Shelby County