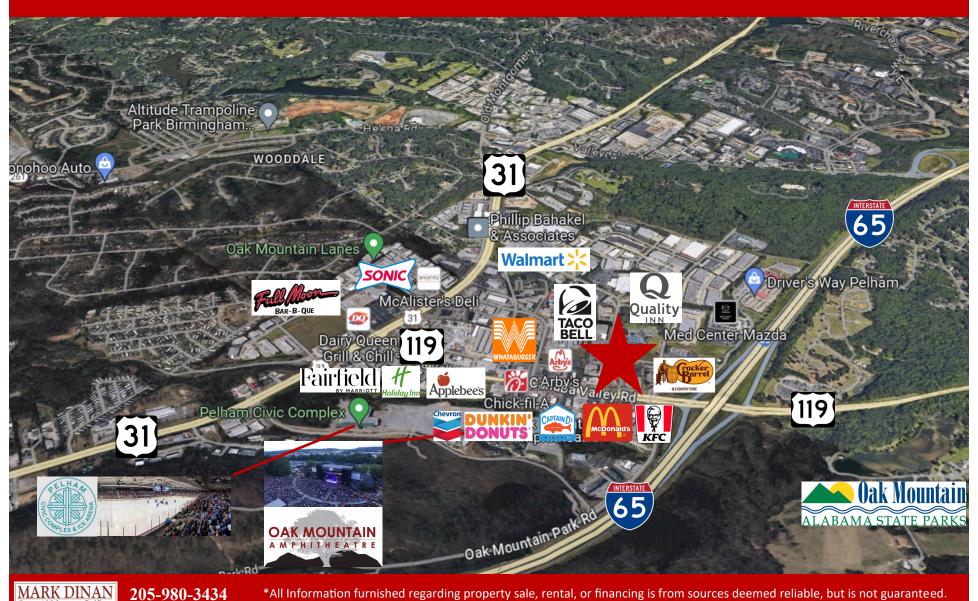

and Marriott Fairfield Inns.
- Oak Mountain State Park draws visitors from across the southeast to its' scenic trails & recreational event spaces.
- Pelham recently named Best Places to Live by Money Magazine & Niche.com.



# **BIRDS EYE VIEW**

613 Cahaba Valley Road ♦ Pelham, AL ♦ 35124 ♦ Shelby County



Mark Dinan, MBA, CCIM

(o) 205-980-3434





# **AERIAL PHOTO**

613 Cahaba Valley Road ♦ Pelham, AL ♦ 35124 ♦ Shelby County



Mark Dinan, MBA, CCIM

(o) 205-980-3434





## **FLOOR PLAN**

613 Cahaba Valley Road ♦ Pelham, AL ♦ 35124 ♦ Shelby County



Mark Dinan, MBA, CCIM

(o) 205-980-3434





## SITE PLAN

#### 613 Cahaba Valley Road $\diamond$ Pelham, AL $\diamond$ 35124 $\diamond$ Shelby County



Mark Dinan, MBA, CCIM

(o) 205-980-3434





# PLAT MAP



#### **AERIAL MAP**



# **LOCATION MAP**

613 Cahaba Valley Road  $\Diamond$  Pelham, AL  $\Diamond$  35124  $\Diamond$  Shelby County



# TRAFFIC COUNTS



### **DEMOGRAPHICS**