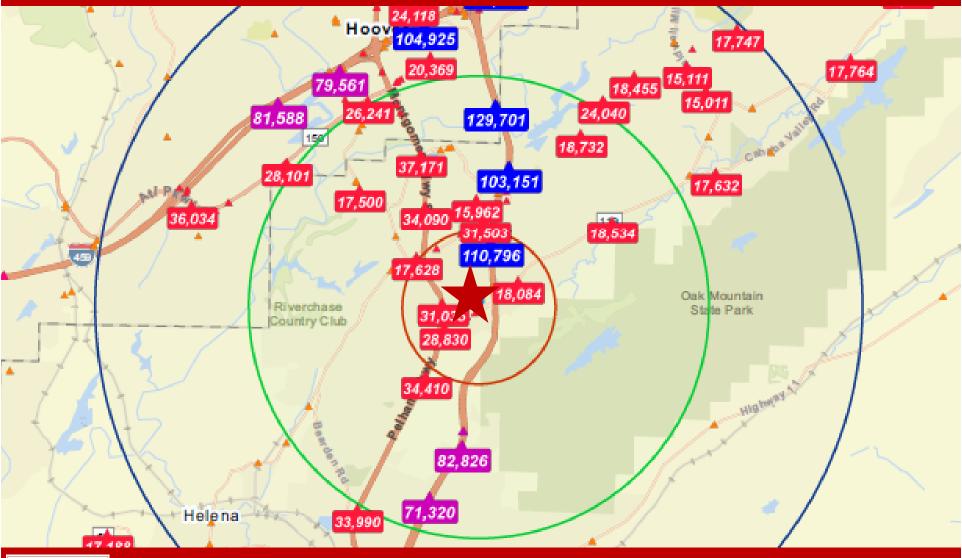

ent spaces.
- Pelham recently named Best Places to Live by Money Magazine & Niche.com.



# **BIRDS EYE VIEW**

613 Cahaba Valley Road ♦ Pelham, AL ♦ 35124 ♦ Shelby County



Mark Dinan, MBA, CCIM

(o) 205-980-3434





# **AERIAL PHOTO**

613 Cahaba Valley Road ♦ Pelham, AL ♦ 35124 ♦ Shelby County



Mark Dinan, MBA, CCIM

(o) 205-980-3434





## **FLOOR PLAN**

613 Cahaba Valley Road ♦ Pelham, AL ♦ 35124 ♦ Shelby County



Mark Dinan, MBA, CCIM

(o) 205-980-3434





## SITE PLAN

#### 613 Cahaba Valley Road $\diamond$ Pelham, AL $\diamond$ 35124 $\diamond$ Shelby County



Mark Dinan, MBA, CCIM

(o) 205-980-3434





# PLAT MAP



#### **AERIAL MAP**



# **LOCATION MAP**

613 Cahaba Valley Road  $\Diamond$  Pelham, AL  $\Diamond$  35124  $\Diamond$  Shelby County



# TRAFFIC COUNTS



### **DEMOGRAPHICS**