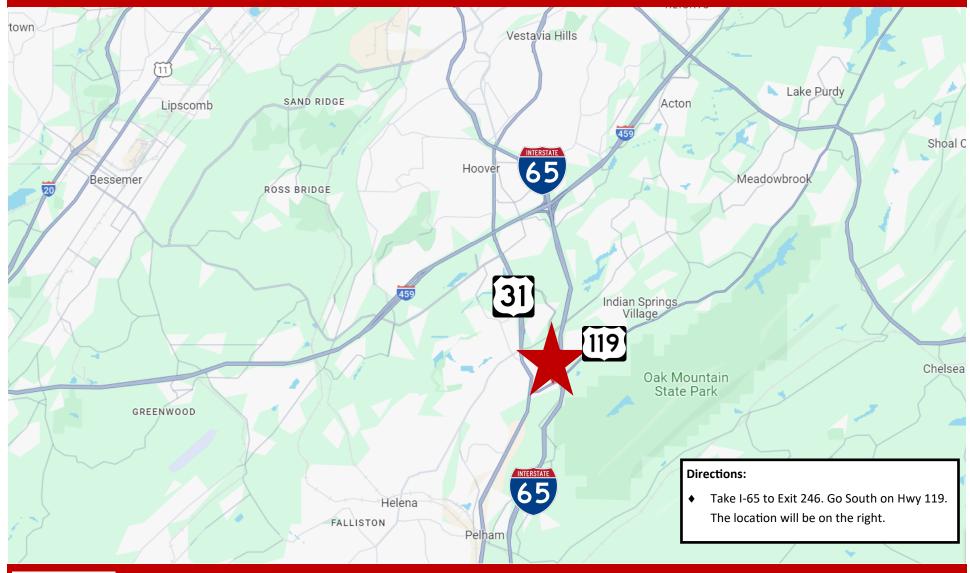

# **LOCATION MAP**

613 Cahaba Valley Road  $\Diamond$  Pelham, AL  $\Diamond$  35124  $\Diamond$  Shelby County