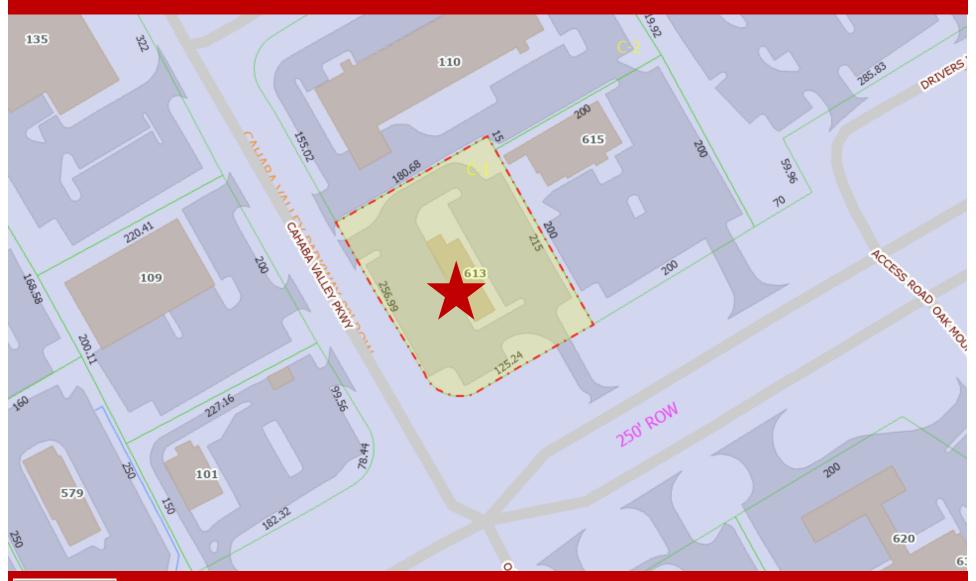

Nearby Hampton, Quality and Marriott Fairfield Inns.
- Oak Mountain State Park draws visitors from across the southeast to its' scenic trails & recreational event spaces.
- Pelham recently named Best Places to Live by Money Magazine & Niche.com.



# **BIRDS EYE VIEW**

613 Cahaba Valley Road ♦ Pelham, AL ♦ 35124 ♦ Shelby County



Mark Dinan, MBA, CCIM

(o) 205-980-3434





# **AERIAL PHOTO**

613 Cahaba Valley Road ♦ Pelham, AL ♦ 35124 ♦ Shelby County



Mark Dinan, MBA, CCIM

(o) 205-980-3434





## **FLOOR PLAN**

613 Cahaba Valley Road ♦ Pelham, AL ♦ 35124 ♦ Shelby County



Mark Dinan, MBA, CCIM

(o) 205-980-3434





## SITE PLAN

#### 613 Cahaba Valley Road $\diamond$ Pelham, AL $\diamond$ 35124 $\diamond$ Shelby County



Mark Dinan, MBA, CCIM

(o) 205-980-3434





# PLAT MAP



#### **AERIAL MAP**



# **LOCATION MAP**

613 Cahaba Valley Road  $\Diamond$  Pelham, AL  $\Diamond$  35124  $\Diamond$  Shelby County



# TRAFFIC COUNTS



### **DEMOGRAPHICS**