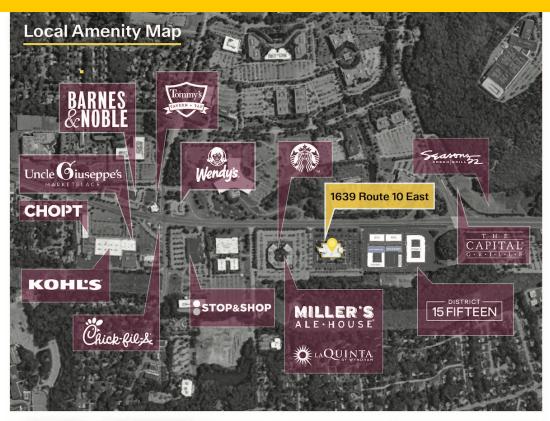

1639 Route 10 East is also adjacent to The District @ Fifteen15. The new town center for Parsippany will provide 449 residential units and an additional 60,000 SF of restaurants and retail shopping. The site also offers a 100 room Residence Inn hotel.