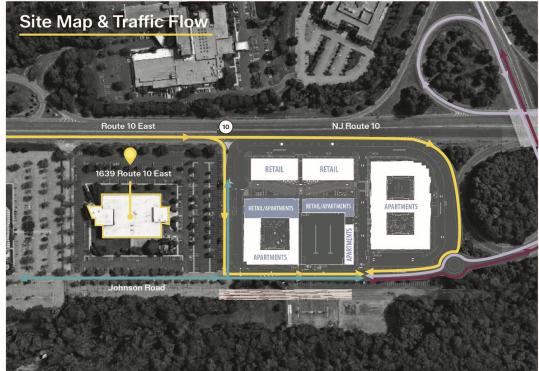

#### **Property Overview**

1639 Route 10 East in Parsippany, New Jersey, is a three story, 152,261 sf, Class A owner occupied office building. Ownership has continued to make significant upgrades and improvements, elevating its position as one of the premier office buildings in the Parsippany Office market. Commuters will enjoy 1639 Route 10's outstanding access, directly to Route 10 and I-287, enabling drivers to quickly reach other major area highways like Route 24 and I-80 in under 5 minutes as well as it's close proximity to Morristown and train stations on the Morris-Essex line and Morristown Airport.