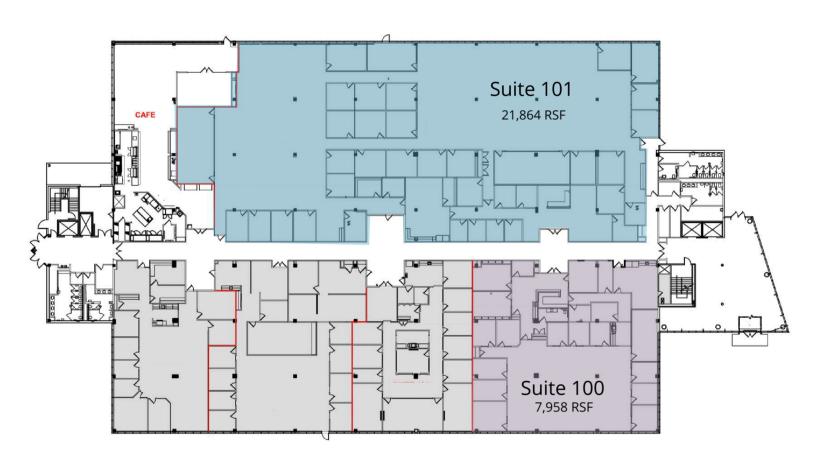

| Suite     | RSF       | Lease Rate | Date Available |
|-----------|-----------|------------|----------------|
| Suite 100 | 7,958 SF  | \$24.50 TE | 11/1/2024      |
| Suite 101 | 21,864 SF | \$24.50 TE | 1/1/2025       |

Rick Genthe Robert Lee Sean O'Brien 973.599.0050 973.599.0050

973.599.0050 sobrien@lpc.com Lincoln

rlee@lpc.com

1639 Route 10 East | Parsippany, NJ 07054

| Suite     | SF        | Lease Rate | Date Available |
|-----------|-----------|------------|----------------|
| Suite 100 | 7,958 SF  | \$24.50 TE | 11/1/2024      |
| Suite 101 | 21,864 SF | \$24.50 TE | 1/1/2025       |