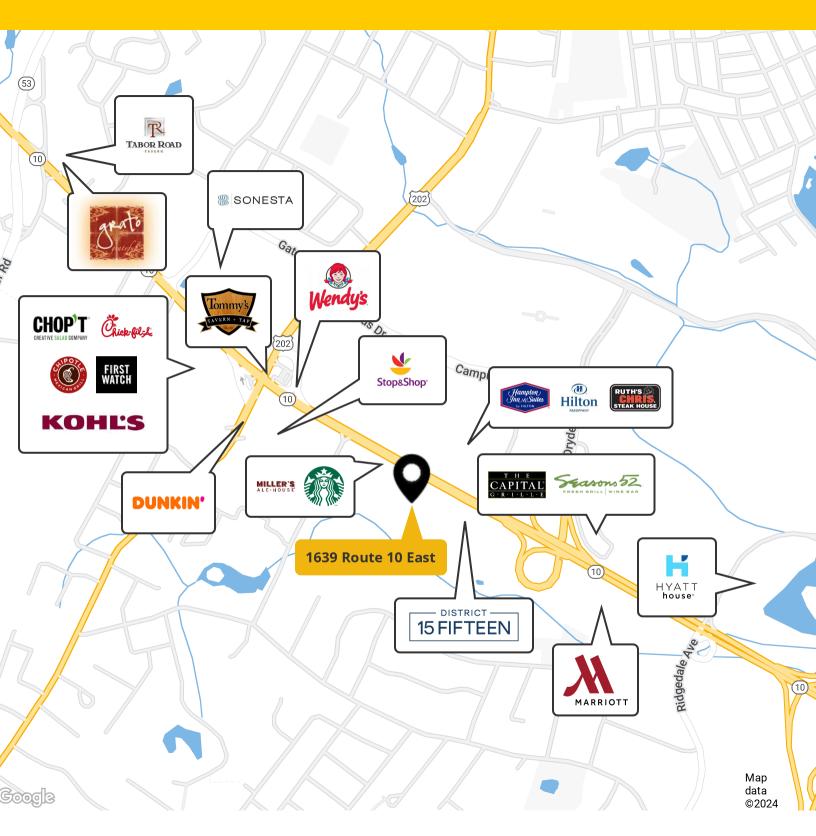

1639 Route 10 East is also adjacent to The District @ Fifteen15. The new town center for Parsippany will provide 449 residential units and an additional 60,000 SF of restaurants and retail shopping. The site also offers a 100 room Residence Inn hotel.