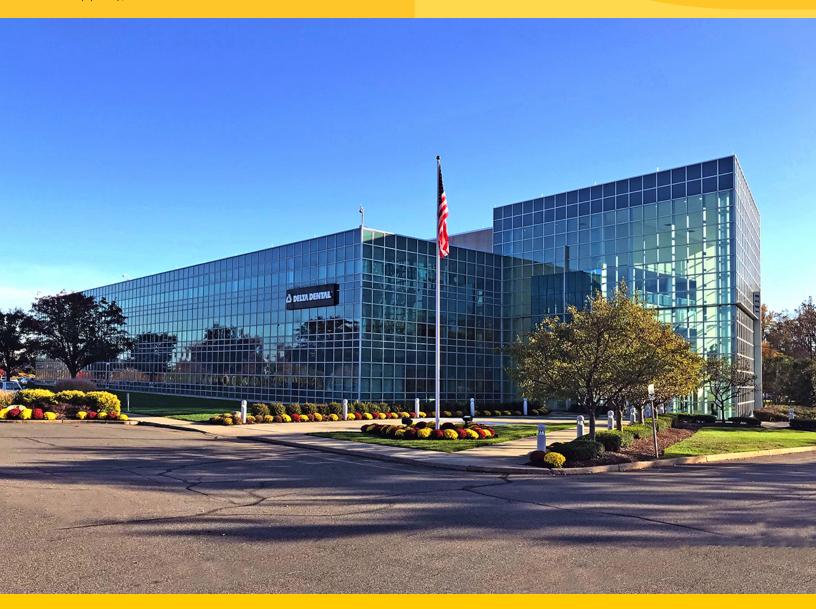

Office For Lease

7,958 - 21,864 SF

1639 Route 10 East Parsippany, NJ 07054

Leasing Information: 973.599.0050

Rick Genthe 973.599.0050 Rgenthe@lpc.com Robert Lee 973.599.0050 rlee@lpc.com Sean O'Brien 973.599.0050 sobrien@lpc.com

#### **Property Overview**

1639 Route 10 East in Parsippany, New Jersey, is a three story, 152,261 sf, Class A owner occupied office building. Ownership has continued to make significant upgrades and improvements, elevating its position as one of the premier office buildings in the Parsippany Office market. Commuters will enjoy 1639 Route 10's outstanding access, directly to Route 10 and I-287, enabling drivers to quickly reach other major area highways like Route 24 and I-80 in under 5 minutes as well as it's close proximity to Morristown and train stations on the Morris-Essex line and Morristown Airport.