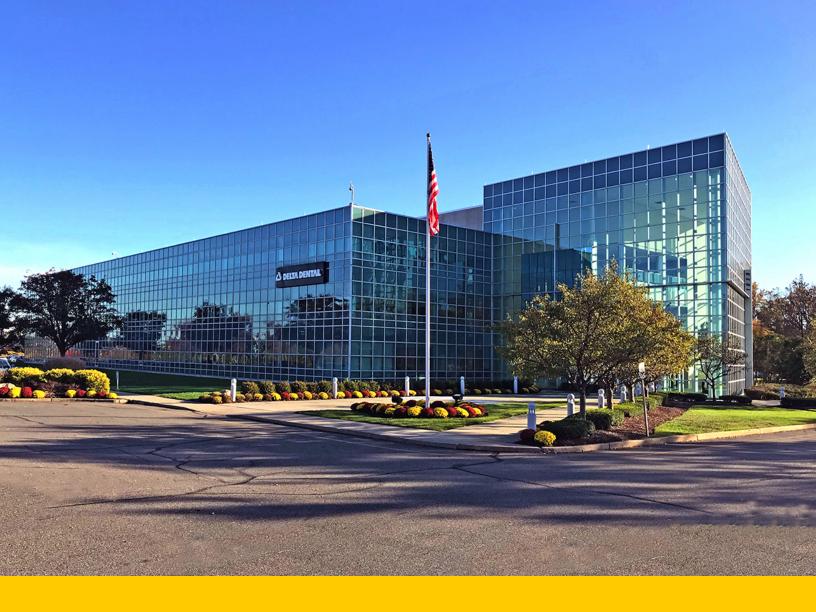

#### **Property Overview**

1639 Route 10 East in Parsippany, New Jersey, is a three story, 152,261 sf, Class A owner occupied office building. Ownership has continued to make significant upgrades and improvements, elevating its position as one of the premier office buildings in the Parsippany Office market. Commuters will enjoy 1639 Route 10's outstanding access, directly to Route 10 and I-287, enabling drivers to quickly reach other major area highways like Route 24 and I-80 in under 5 minutes as well as it's close proximity to Morristown and train stations on the Morris-Essex line and Morristown Airport.