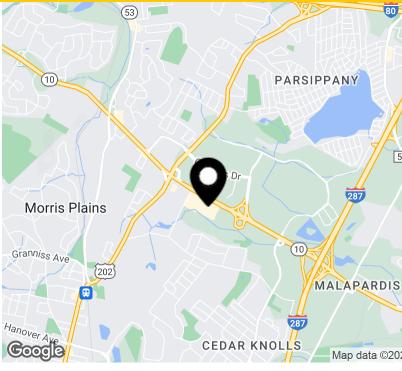

#### **Property Overview**

1639 Route 10 East in Parsippany, New Jersey, is a three story, 152,261 sf, Class A owner occupied office building. Ownership has continued to make significant upgrades and improvements, elevating its position as one of the premier office buildings in the Parsippany Office market. Commuters will enjoy 1639 Route 10's outstanding access, directly to Route 10 and I-287, enabling drivers to quickly reach other major area highways like Route 24 and I-80 in under 5 minutes as well as it's close proximity to Morristown and train stations on the Morris-Essex line and Morristown Airport.

1639 Route 10 East is also adjacent to The District @ Fifteen15. The new town center for Parsippany will provide 449 residential units and an additional 60,000 SF of restaurants and retail shopping. The site also offers a 100 room Residence Inn hotel.