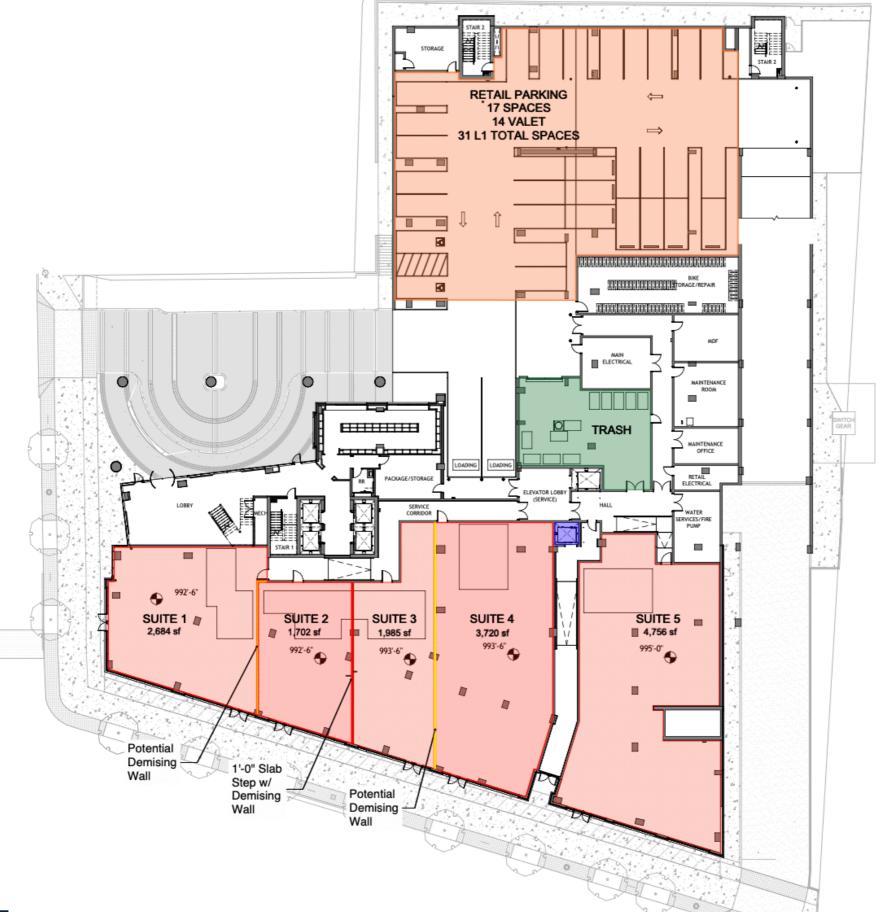

## **340 EAST PACES FERRY**

340 E Paces Ferry Road Atlanta, Georgia 30305

| Suite | Tenant                                     |
|-------|--------------------------------------------|
| А     | AVAILABLE<br>(4,386 sf)<br>(Sub-Dividable) |
| В     | AVAILABLE<br>(5,705 sf)<br>(Sub-Dividable) |
| С     | AVAILABLE<br>(4,756 sf)                    |