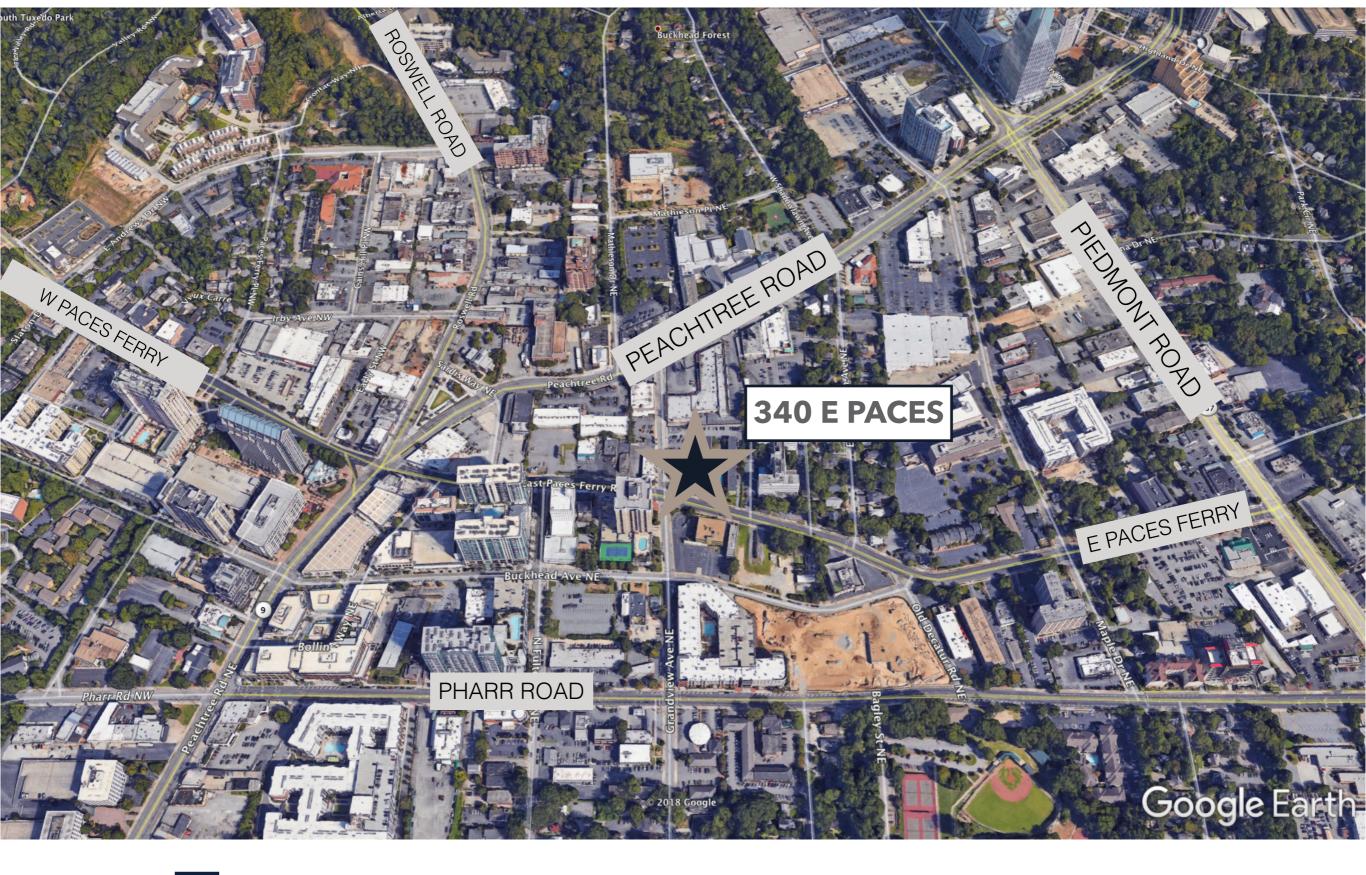

## **340 E PACES FERRY**

340 E Paces Ferry Road Atlanta, Georgia 30305

> Paces Ferry Road & Grandview

340 East Paces Ferry is a 22-story building containing 483 luxury apartments located in the heart of Buckhead Atlanta at the intersection of East Paces Ferry and Grandview Avenue. The Property features 15,000 Square feet of street level retail and prominent signage on East Paces Ferry.