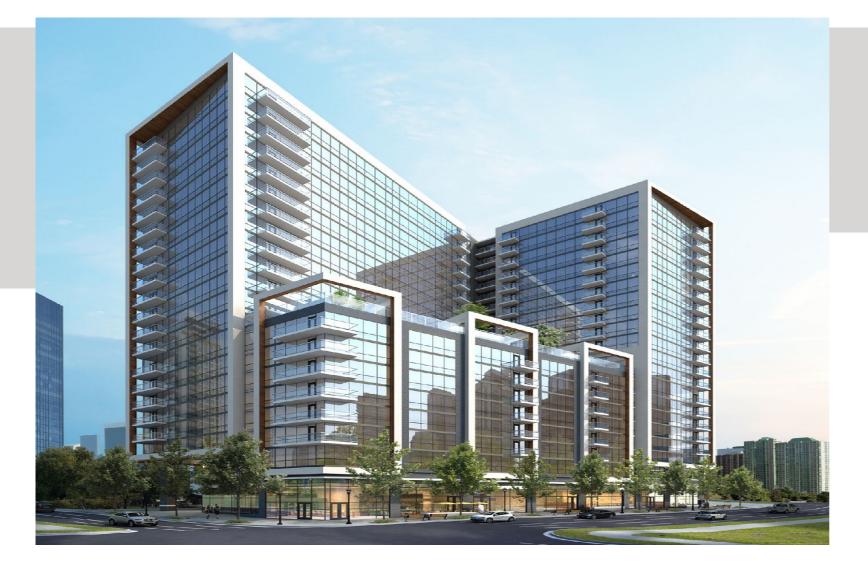

## **340 E PACES FERRY**

340 E Paces Ferry Road Atlanta, Georgia 30305

> Paces Ferry Road & Grandview

340 East Paces Ferry is a 22-story building containing 483 luxury apartments located in the heart of Buckhead Atlanta at the intersection of East Paces Ferry and Grandview Avenue. The Property features 15,000 Square feet of street level retail and prominent signage on East Paces Ferry.





## **340 EAST PACES FERRY**

340 E Paces Ferry Road Atlanta, Georgia 30305

| Suite | Tenant                                     |
|-------|--------------------------------------------|
| А     | AVAILABLE<br>(4,386 sf)<br>(Sub-Dividable) |
| В     | AVAILABLE<br>(5,705 sf)<br>(Sub-Dividable) |
| С     | AVAILABLE<br>(4,756 sf)                    |



## **340 E PACES FERRY**

340 E Paces Ferry Road Atlanta, Georgia 30305



## **DEMOGRAPHIC SNAPSHOT**

|                   | 1 mile    | 3 mile    | 5 mile    |
|-------------------|-----------|-----------|-----------|
| Population        | 26,783    | 133,743   | 343,512   |
| Average HHI       | \$131,591 | \$138,437 | \$137,432 |
| Median Age        | 37.9      | 36.7      | 34.8      |
| Total Households  | 16,080    | 69,720    | 167,760   |
| Daytime Employees | 45,974    | 124.834   | 460.304   |

**TRAFFIC COUNT** 

2024

| E Paces Ferry (East of Site)        | 9,102 aadt  |
|-------------------------------------|-------------|
| Peachtree Road (North East of Site) | 39,155 aadt |















Bill Dabney (404) 237 2972 Leasing@cartelgroup.com