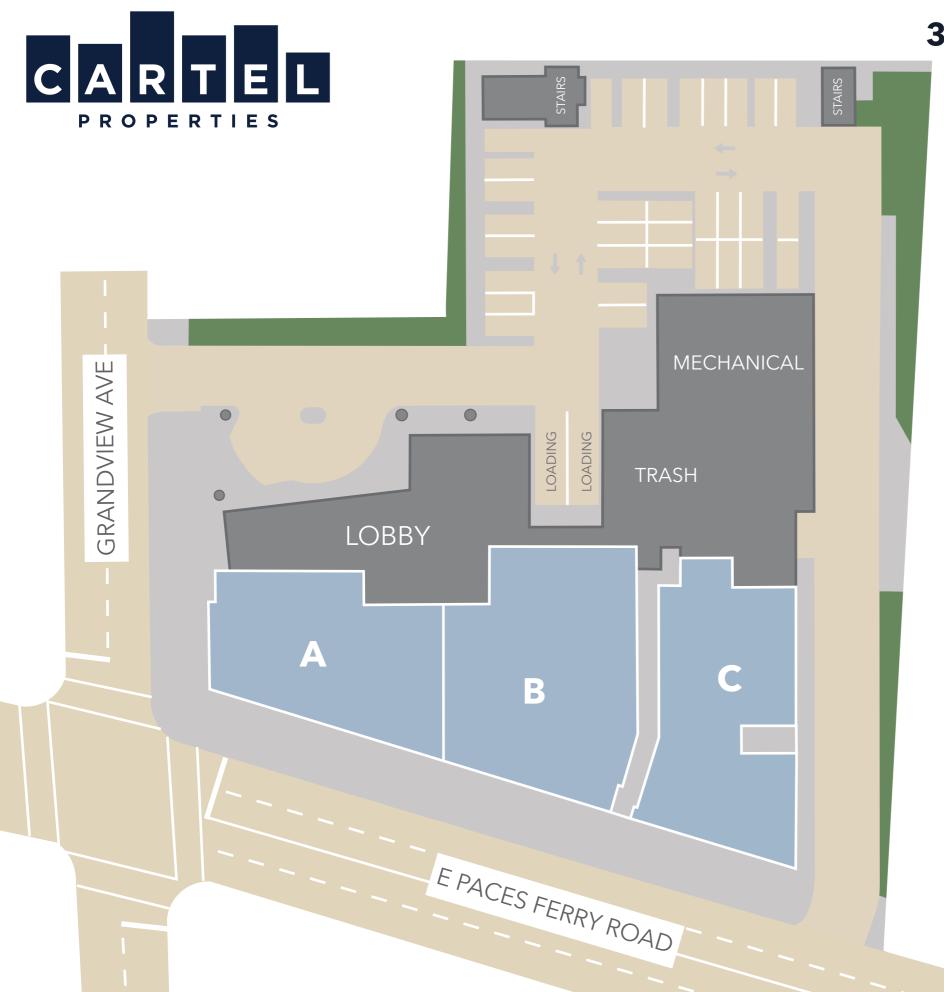

## **340 EAST PACES FERRY**

340 E Paces Ferry Road Atlanta, Georgia 30305

| Suite | Tenant                                     |
|-------|--------------------------------------------|
| А     | AVAILABLE<br>(4,386 sf)<br>(Sub-Dividable) |
| В     | AVAILABLE<br>(5,705 sf)<br>(Sub-Dividable) |
| С     | AVAILABLE<br>(4,756 sf)                    |