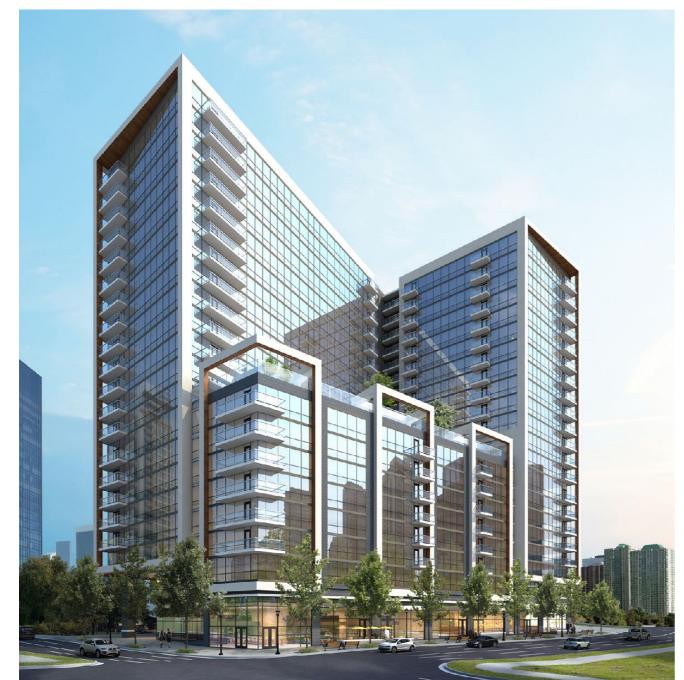

## **340 E PACES FERRY**

340 E Paces Ferry Road Atlanta, Georgia 30305

> Paces Ferry Road & Grandview

340 East Paces Ferry is a 22-story building containing 483 luxury apartments located in the heart of Buckhead Atlanta at the intersection of East Paces Ferry and Grandview Avenue. The Property features 15,000 Square feet of street level retail and prominent signage on East Paces Ferry.