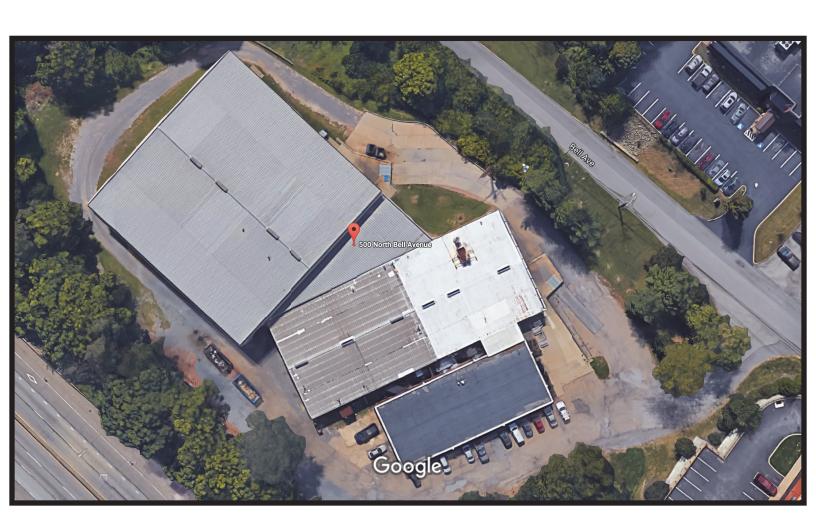

### **SGRaftis Building**

500 N. Bell Avenue Carnegie, PA 15106 412-276-7400

6,120 Sq. Ft. (120' x 51')

#### **SGRaftis Building LLC**

500 N. Bell Avenue Carnegie, PA 15106 Allegheny County, Carnegie Borough, Carlynton School District

| <b>2024 Property Taxes: (</b> M                                                   | illage @ \$1,000)                                                                                                                                                  |                                                                   |  |
|-----------------------------------------------------------------------------------|--------------------------------------------------------------------------------------------------------------------------------------------------------------------|-------------------------------------------------------------------|--|
| ALLEGHENY COUNTY                                                                  |                                                                                                                                                                    | 0.004730                                                          |  |
| CARNEGIE BOROUGH                                                                  |                                                                                                                                                                    | 0.00750                                                           |  |
| CARLYNTON SCHOOL DISTRICT                                                         |                                                                                                                                                                    | 0.02850820                                                        |  |
| WAGE/EARNED INCOME TAX<br>(Based on employee residence location - Standard is 1%) |                                                                                                                                                                    | 1%                                                                |  |
| EMERGENCY & MUNIC                                                                 | \$ 52.00                                                                                                                                                           |                                                                   |  |
| BUSINESS PRIVILEGE                                                                | TAX (9 or fewer employees)<br>(10 - 19 employees)<br>(20 or more employees)                                                                                        | \$ 350.00<br>\$ 700.00<br>\$ 1,000.00                             |  |
| POPULATION (2020 Census)                                                          |                                                                                                                                                                    | 8,134                                                             |  |
| WATER<br>GAS<br>ELECTRIC<br>SEWAGE                                                | <ul> <li>PA American Water Co.</li> <li>Peoples Natural Gas</li> <li>Duquesne Light Co.</li> <li>Jordan Tax Service<br/>(On behalf of Carnegie Borough)</li> </ul> | 1-800-565-7292<br>412-395-3050<br>412-393-7300<br>412-835-5243 x4 |  |
| CABLE/TELEPHONE                                                                   | - Xfinity Comcast<br>- Verizon                                                                                                                                     | 1-800-316-1619<br>1-800-479-1919                                  |  |
| REFUSE                                                                            | - Republic Services<br>- Waste Management                                                                                                                          | 412-429-2600<br>1-866-566-6884                                    |  |
| FIRE/AMBULANCE<br>POLICE                                                          | Non-emergency<br>Non-emergency                                                                                                                                     | 412-279-6911<br>412-279-6911                                      |  |
| BOROUGH TAX INFOR<br>WAGE TAX INFORMAT                                            | 724-731-2311<br>724-731-2311                                                                                                                                       |                                                                   |  |