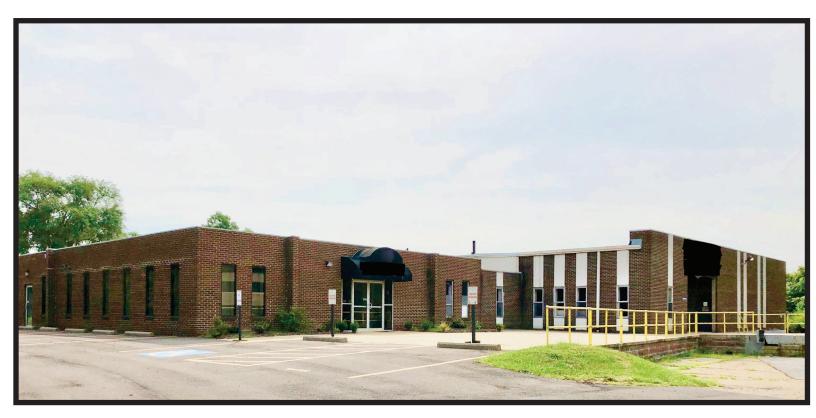

#### SGRAFTIS BLDG LLC IDEAL LOCATION with EASY ACCESS TO I-79 & PARKWAY WEST 1-376 500 N. BELL AVE. CARNEGIE, PA 15106

#### **Office Space**

Interior Drywall with Paint Carpet and Ceramic floors Acoustical Ceiling Tile Men's and Women's Bathrooms Sprinklered Exterior One-story brick HVAC

Free Parking surrounding the building

### **SGRaftis Building**

500 N. Bell Avenue Carnegie, PA 15106 412-276-7400

6,120 Sq. Ft. (120' x 51')