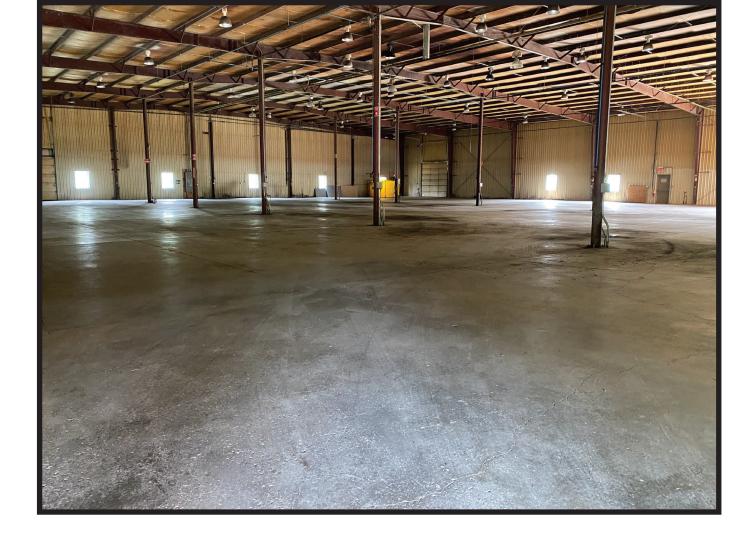

## 40,630 SQ. FT. WAREHOUSE Warehouse Area 40,630 Sq. Ft. Ceiling Heights 14' & 24' 2 Docks with levelers 4 Drive-in doors Zoning Light - Manufacturing

**Metal Steel Exterior** 

6" floor load

20' & 40' column line

1- One-ton crane

Sprinklered

**Metal steel exterior** 

6" Floor load 23' & 25' Column line 2- One-ton cranes