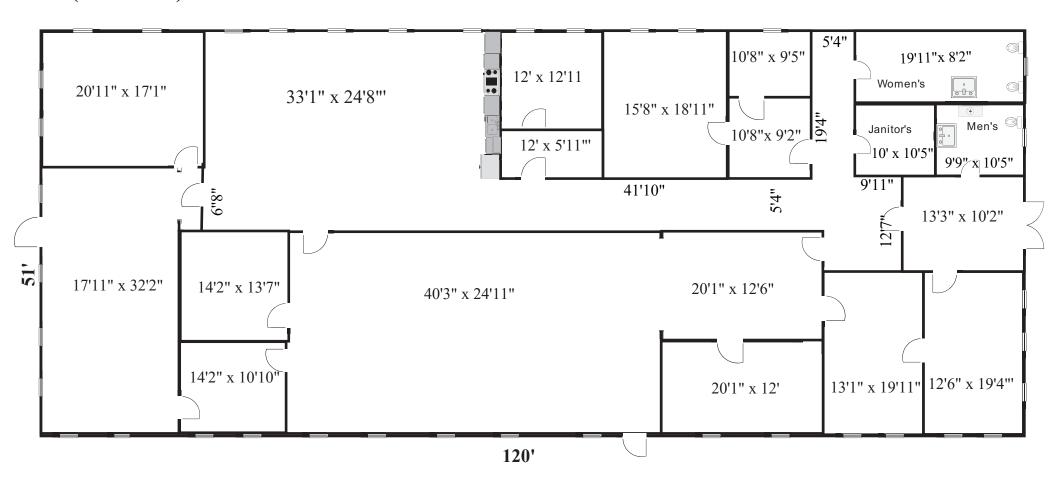

Office Area: 6,120 Sq. Ft.

### **SGRaftis Building**

500 N. Bell Avenue Carnegie, PA 15106 412-276-7400

6,120 Sq. Ft. (120' x 51')