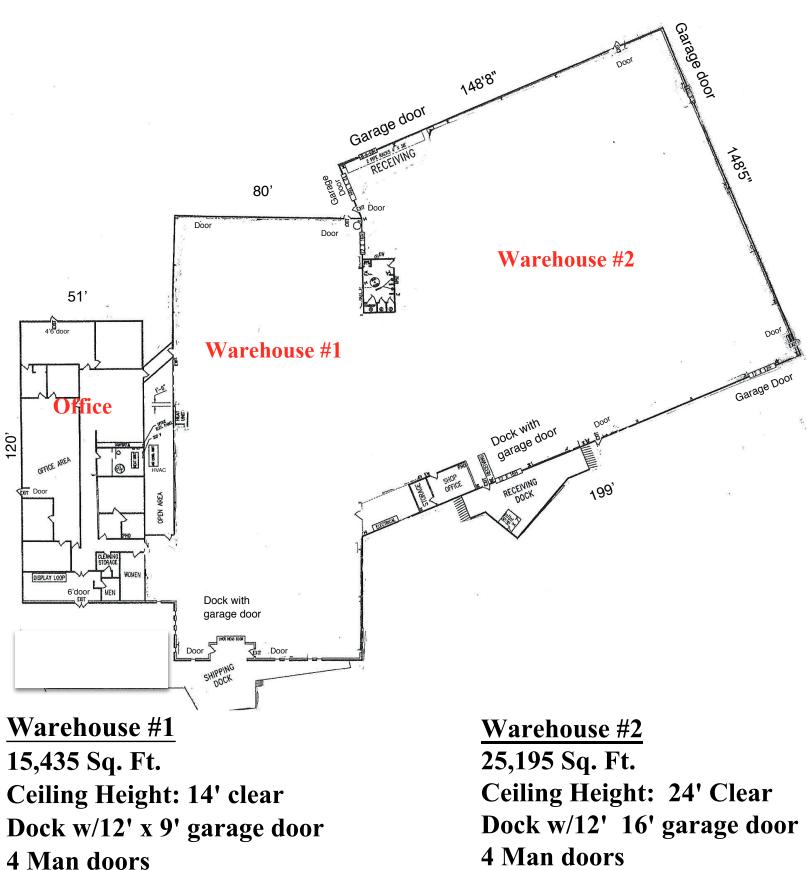

## 40,630 SQ. FT. WAREHOUSE Warehouse Area 40,630 Sq. Ft. Ceiling Heights 14' & 24' 2 Docks with levelers 4 Drive-in doors Zoning Light - Manufacturing

**Metal Steel Exterior** 

6" floor load

20' & 40' column line

1- One-ton crane

Sprinklered

**Metal steel exterior** 

6" Floor load 23' & 25' Column line 2- One-ton cranes

Office Area: 6,120 Sq. Ft.

### **SGRaftis Building**

500 N. Bell Avenue Carnegie, PA 15106 412-276-7400

6,120 Sq. Ft. (120' x 51')