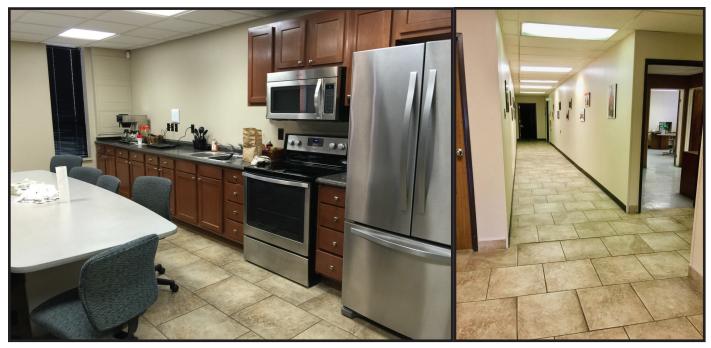

# *In addition* to Warehouse 6,120 sq. ft. OFFICE SPACE

Interior Office Photos

#### **Office Space**

Interior Drywall with Paint Carpet and Ceramic floors Acoustical Ceiling Tile Men's and Women's Bathrooms Sprinklered Exterior One-story brick HVAC

Free Parking surrounding the building

Office Area: 6,120 Sq. Ft.