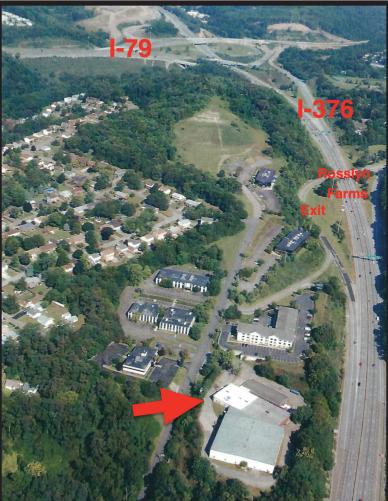

#### SGRAFTIS BLDG LLC IDEAL LOCATION with EASY ACCESS TO I-79 & PARKWAY WEST 1-376 500 N. BELL AVE. CARNEGIE, PA 15106

#### 412-276-7400

| LOCATION:                | Pittsburgh<br>I-79                                                                                                                                                                                     | est (Parkway West) and I-79.<br>Airport                                                                                                                                                                                                                                        |                                                                                                   |
|--------------------------|--------------------------------------------------------------------------------------------------------------------------------------------------------------------------------------------------------|--------------------------------------------------------------------------------------------------------------------------------------------------------------------------------------------------------------------------------------------------------------------------------|---------------------------------------------------------------------------------------------------|
| TRANSPORTATION:          | 100 West Bus Way – Bell Avenue Station – Within ¼ mile.                                                                                                                                                |                                                                                                                                                                                                                                                                                |                                                                                                   |
| <b>DEVELOPMENT SITE:</b> | Eighty-five (85) acres improved with seven buildings. 50 contiguous acres are available for future build-to-suit office buildings.                                                                     |                                                                                                                                                                                                                                                                                |                                                                                                   |
| AMENITIES:               | Exposure from I-376 (Parkway West). Daily, at least 200,000+ cars pass the Office Park.<br>Fiber-Optics cable access on premises.<br>Easy access to Parkway West, Rosslyn Farms rampno traffic delays. |                                                                                                                                                                                                                                                                                |                                                                                                   |
| POSTAL SERVICE:          | Post office within 1 mile.<br>Mail boxes and overnight Fed Ex delivery boxes on-site.                                                                                                                  |                                                                                                                                                                                                                                                                                |                                                                                                   |
| BANKS:                   | Citizen's Bank, PNC Bank, Pittsburgh National Bank, WesBanko. (Located within one mile.)                                                                                                               |                                                                                                                                                                                                                                                                                |                                                                                                   |
| RESTAURANTS:             | All Fast-Food Restaurants<br>El Pollon<br>Café Delhi<br>Sunset Pizza & Grille<br>LeoGreta<br>Carnegie Coffee Company<br>Seoul Korean BBQ<br>The Olive Garden                                           | Carnegie, Crafton, Greentree,<br>335 East Main Street, Carnegie, PA<br>205 Mary Street, Carnegie, PA<br>38 East Main Street, Carnegie,<br>301 West Main Street, Carnegie<br>132 East Main Street, Carnegie<br>525 West Main Street, Carnegie<br>971 Green Tree Road, Greentree | 1-2 miles<br>.9 miles<br>1.1 miles<br>1.1 miles<br>1.4 miles<br>1.5 miles<br>1.6 miles<br>3 miles |
| HOTELS & MOTELS:         | Extended Stay America<br>Hampton Inn<br>Double Tree by Hilton<br>Crowne Plaza Pittsburgh West<br>Holiday Inn Express                                                                                   | 520 N. Bell Avenue, Carnegie<br>555 Trumbull Drive, Greentree<br>500 Mansfield Ave, Greentree<br>401 Holiday Drive, Greentree<br>875 Greentree Road, Greentree                                                                                                                 | On Site<br>1.7 miles<br>1.8 miles<br>1.8 miles<br>2.5 miles                                       |