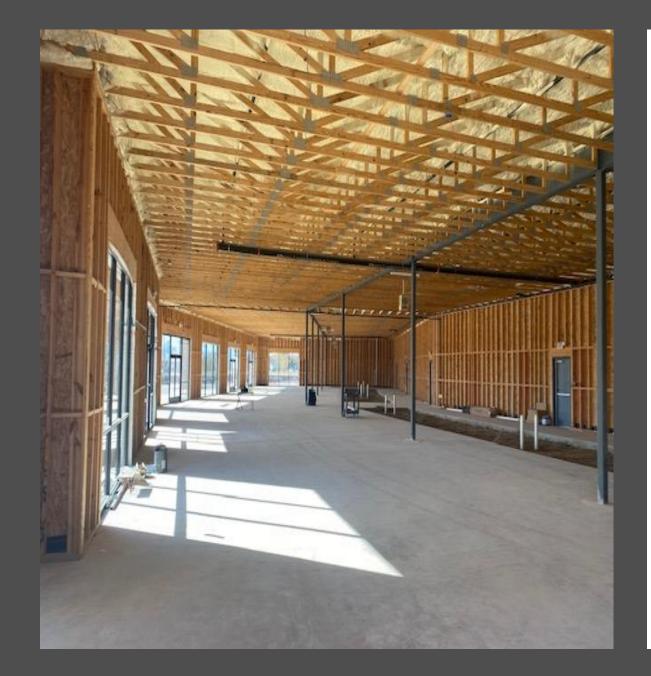

## Lakeside Shops and Business Park, LLC

Planning for 10,800 feet retail/restaurant Office warehouse space designed at 43,000SF

## Drive Thru Included and retail approx. 11,200SF

## Property Highlights

- Located on the west side of Little Elm-Targeted as the next growth market for the city
- Positioned slightly off a major intersection of Eldorado and Highway 720. Three miles from the Lake Lewisville Toll Bridge that connects east and west Denton County and five miles south of highway 380
- Presently heavy new home construction in five-mile radius with over 5,000 units planned
- Recent Little Elm West Side Study lays nearby city uses which bolster Mixed Use Residential. <u>https://www.dropbox.com/sh/ltuebgfhxn5l7w6/AABi2WPXw3wQtpbRQgoAkKTYa?dl=0</u>
- New Walker Middle School opened on Eldorado with 2,000 students. Walking distance
- All buildings will have 100% brick elevations
- All Buildings have 100% HVAC- Premium rent for conditioned space
- Office spaces range from 2,000 to 5,000SF
- Security and Gated Property in rear
- Retail includes grease trap