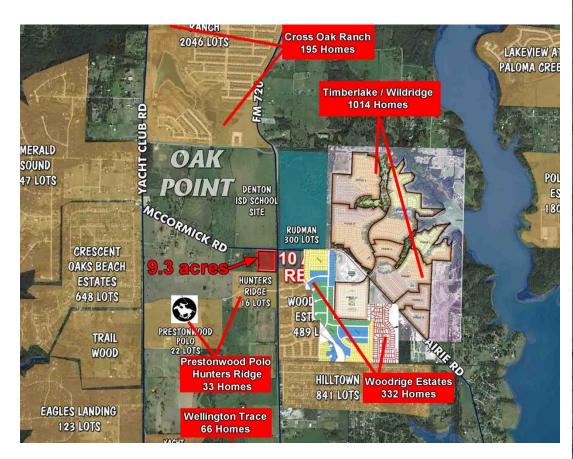

## Property Highlights

- Located on the west side of Little Elm-Targeted as the next growth market for the city
- Positioned slightly off a major intersection of Eldorado and Highway 720. Three miles from the Lake Lewisville Toll Bridge that connects east and west Denton County and five miles south of highway 380
- Presently heavy new home construction in five-mile radius with over 5,000 units planned
- Recent Little Elm West Side Study lays nearby city uses which bolster Mixed Use Residential. <u>https://www.dropbox.com/sh/ltuebgfhxn5l7w6/AABi2WPXw3wQtpbRQgoAkKTYa?dl=0</u>
- New Walker Middle School opened on Eldorado with 2,000 students. Walking distance
- All buildings will have 100% brick elevations
- All Buildings have 100% HVAC- Premium rent for conditioned space
- Office spaces range from 2,000 to 5,000SF
- Security and Gated Property in rear
- Retail includes grease trap