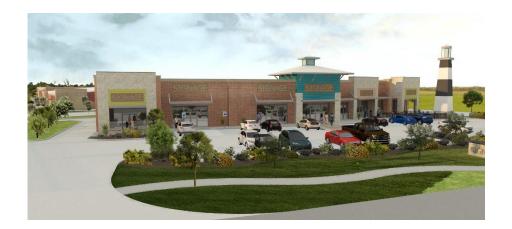

## Lakeside Shops and Business Park, LLC

Planning for 10,800 feet retail/restaurant Office warehouse space designed at 43,000SF

## Drive Thru Included and retail approx. 11,200SF

## Property Highlights

- Located on the west side of Little Elm-Targeted as the next growth market for the city
- Positioned slightly off a major intersection of Eldorado and Highway 720. Three miles from the Lake Lewisville Toll Bridge that connects east and west Denton County and five miles south of highway 380
- Presently heavy new home construction in five-mile radius with over 5,000 units planned
- Recent Little Elm West Side Study lays nearby city uses which bolster Mixed Use Residential. <u>https://www.dropbox.com/sh/ltuebgfhxn5l7w6/AABi2WPXw3wQtpbRQgoAkKTYa?dl=0</u>
- New Walker Middle School opened on Eldorado with 2,000 students. Walking distance
- All buildings will have 100% brick elevations
- All Buildings have 100% HVAC- Premium rent for conditioned space
- Office spaces range from 2,000 to 5,000SF
- Security and Gated Property in rear
- Retail includes grease trap