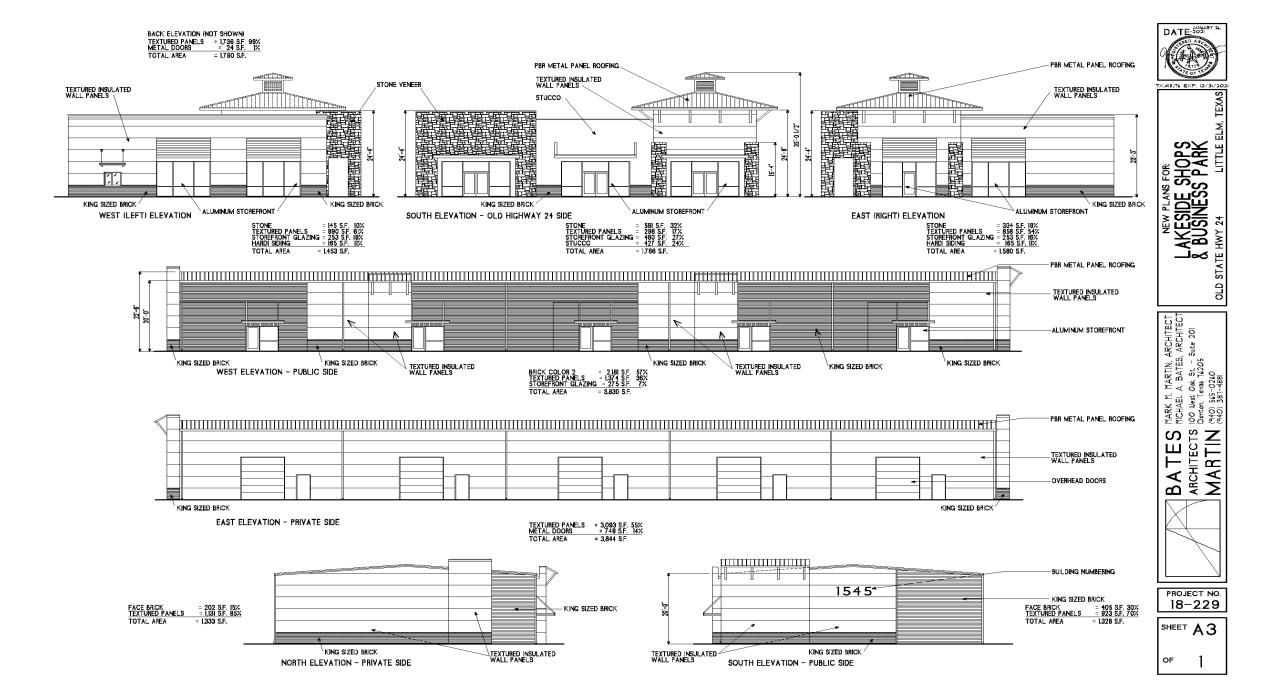

## Lakeside Shops and Business Park, LLC

Planning for 10,800 feet retail/restaurant Office warehouse space designed at 43,000SF

## Drive Thru Included and retail approx. 11,200SF

## Property Highlights

- Located on the west side of Little Elm-Targeted as the next growth market for the city
- Positioned slightly off a major intersection of Eldorado and Highway 720. Three miles from the Lake Lewisville Toll Bridge that connects east and west Denton County and five miles south of highway 380
- Presently heavy new home construction in five-mile radius with over 5,000 units planned
- Recent Little Elm West Side Study lays nearby city uses which bolster Mixed Use Residential. <u>https://www.dropbox.com/sh/ltuebgfhxn5l7w6/AABi2WPXw3wQtpbRQgoAkKTYa?dl=0</u>
- New Walker Middle School opened on Eldorado with 2,000 students. Walking distance
- All buildings will have 100% brick elevations
- All Buildings have 100% HVAC- Premium rent for conditioned space
- Office spaces range from 2,000 to 5,000SF
- Security and Gated Property in rear
- Retail includes grease trap