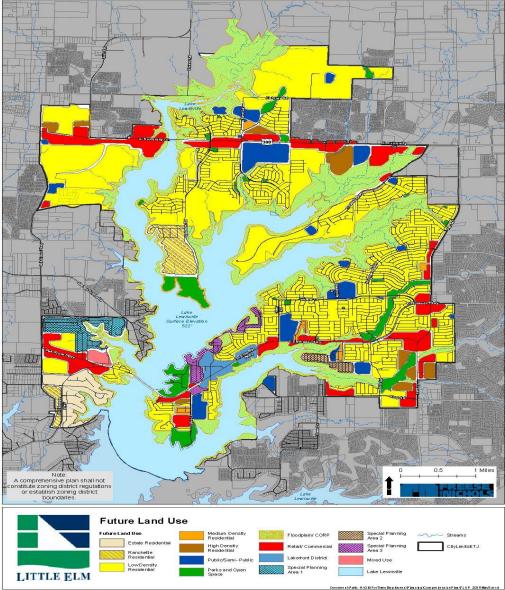

## Hwy 720 Corridor (Eldorado to Hwy 380) North of Subject project

200#

62 023 02 12 2 2 3

App Sizte

Click to restore the man extent and layers visibility where you left off.