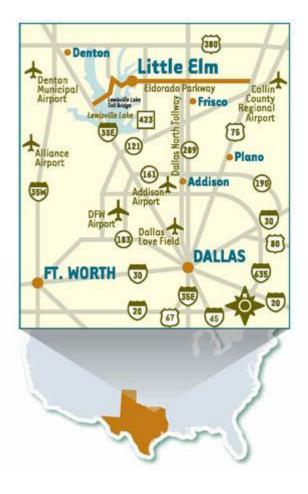

## Property Highlights

- Located on the west side of Little Elm-Targeted as the next growth market for the city
- Positioned slightly off a major intersection of Eldorado and Highway 720. Three miles from the Lake Lewisville Toll Bridge that connects east and west Denton County and five miles south of highway 380
- Presently heavy new home construction in five-mile radius with over 5,000 units planned
- Recent Little Elm West Side Study lays nearby city uses which bolster Mixed Use Residential. <u>https://www.dropbox.com/sh/ltuebgfhxn5l7w6/AABi2WPXw3wQtpbRQgoAkKTYa?dl=0</u>
- New Walker Middle School opened on Eldorado with 2,000 students. Walking distance
- All buildings will have 100% brick elevations
- All Buildings have 100% HVAC- Premium rent for conditioned space
- Office spaces range from 2,000 to 5,000SF
- Security and Gated Property in rear
- Retail includes grease trap