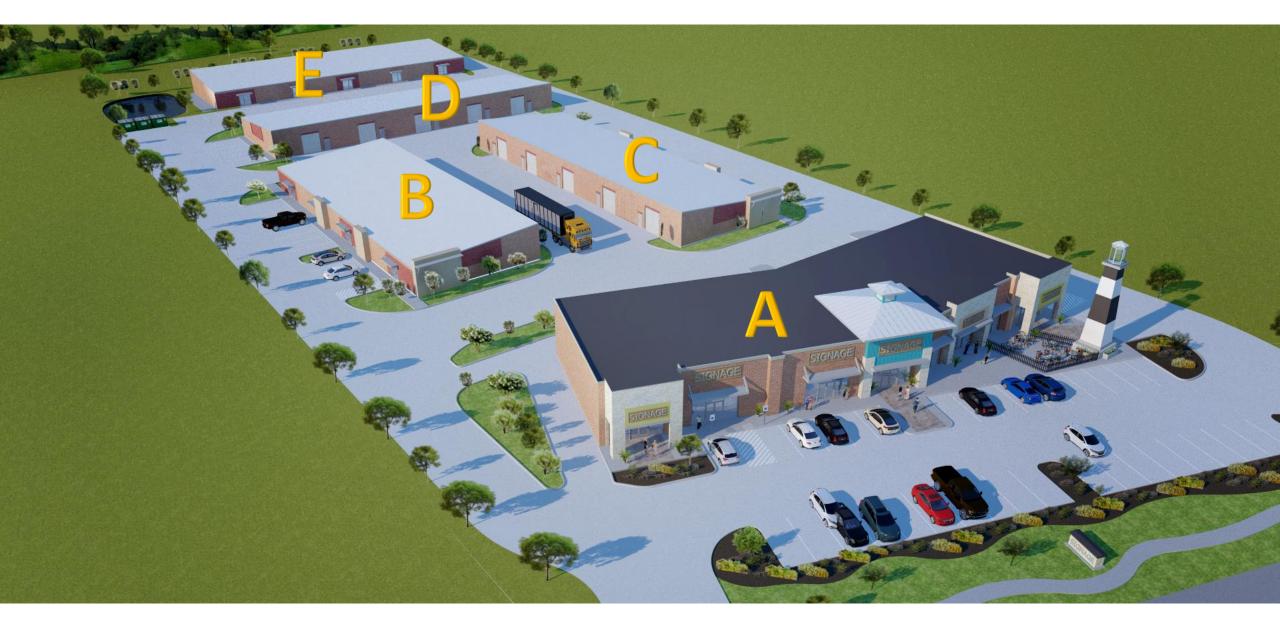

## Lakeside Shops and Business Park, LLC

Planning for 10,800 feet retail/restaurant Office warehouse space designed at 43,000SF

## Drive Thru Included and retail approx. 11,200SF

## Property Highlights

- Located on the west side of Little Elm-Targeted as the next growth market for the city
- Positioned slightly off a major intersection of Eldorado and Highway 720. Three miles from the Lake Lewisville Toll Bridge that connects east and west Denton County and five miles south of highway 380
- Presently heavy new home construction in five-mile radius with over 5,000 units planned
- Recent Little Elm West Side Study lays nearby city uses which bolster Mixed Use Residential. <u>https://www.dropbox.com/sh/ltuebgfhxn5l7w6/AABi2WPXw3wQtpbRQgoAkKTYa?dl=0</u>
- New Walker Middle School opened on Eldorado with 2,000 students. Walking distance
- All buildings will have 100% brick elevations
- All Buildings have 100% HVAC- Premium rent for conditioned space
- Office spaces range from 2,000 to 5,000SF
- Security and Gated Property in rear
- Retail includes grease trap