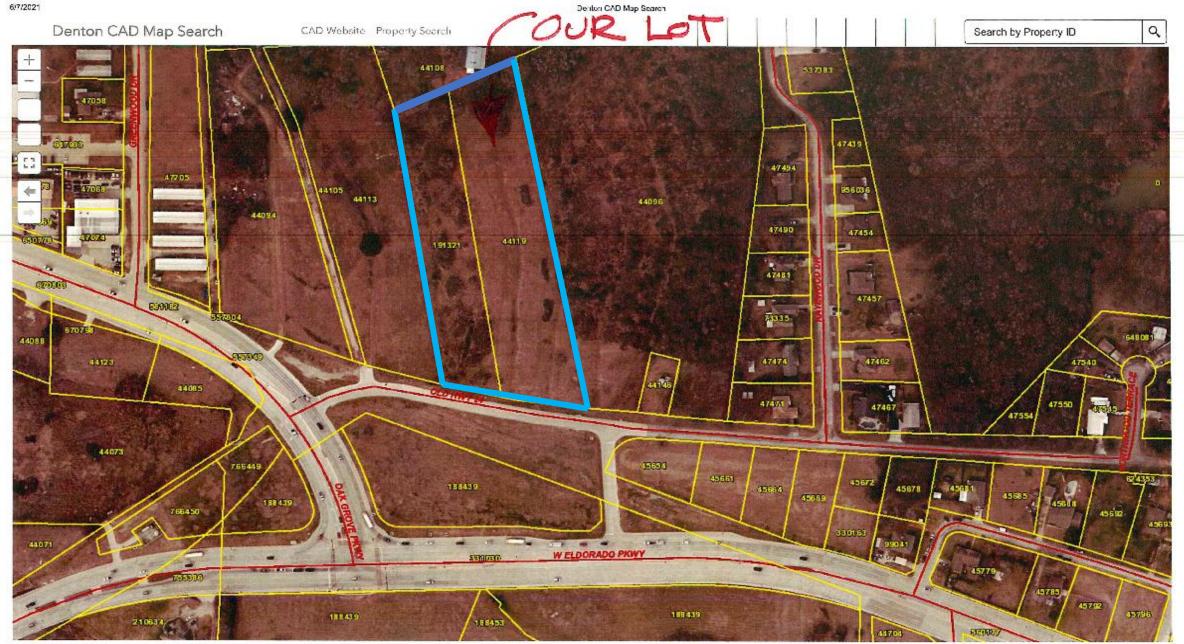

## Hwy 720 Corridor (Eldorado to Hwy 380) North of Subject project

200#

62 023 02 12 2 2 3

App Sizte

Click to restore the man extent and layers visibility where you left off.