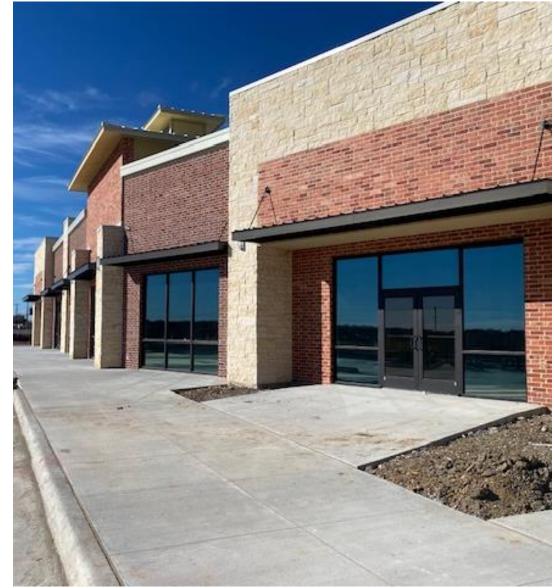

## Lakeside Shops and Business Park, LLC

Planning for 10,800 feet retail/restaurant Office warehouse space designed at 43,000SF

## Drive Thru Included and retail approx. 11,200SF

## Property Highlights

- Located on the west side of Little Elm-Targeted as the next growth market for the city
- Positioned slightly off a major intersection of Eldorado and Highway 720. Three miles from the Lake Lewisville Toll Bridge that connects east and west Denton County and five miles south of highway 380
- Presently heavy new home construction in five-mile radius with over 5,000 units planned
- Recent Little Elm West Side Study lays nearby city uses which bolster Mixed Use Residential. <u>https://www.dropbox.com/sh/ltuebgfhxn5l7w6/AABi2WPXw3wQtpbRQgoAkKTYa?dl=0</u>
- New Walker Middle School opened on Eldorado with 2,000 students. Walking distance
- All buildings will have 100% brick elevations
- All Buildings have 100% HVAC- Premium rent for conditioned space
- Office spaces range from 2,000 to 5,000SF
- Security and Gated Property in rear
- Retail includes grease trap