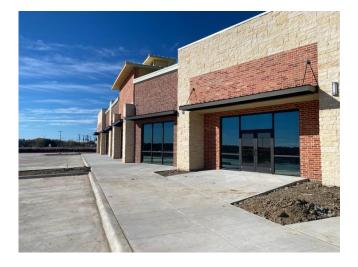

## Property Highlights

- Located on the west side of Little Elm-Targeted as the next growth market for the city
- Positioned slightly off a major intersection of Eldorado and Highway 720. Three miles from the Lake Lewisville Toll Bridge that connects east and west Denton County and five miles south of highway 380
- Presently heavy new home construction in five-mile radius with over 5,000 units planned
- Recent Little Elm West Side Study lays nearby city uses which bolster Mixed Use Residential. <u>https://www.dropbox.com/sh/ltuebgfhxn5l7w6/AABi2WPXw3wQtpbRQgoAkKTYa?dl=0</u>
- New Walker Middle School opened on Eldorado with 2,000 students. Walking distance
- All buildings will have 100% brick elevations
- All Buildings have 100% HVAC- Premium rent for conditioned space
- Office spaces range from 2,000 to 5,000SF
- Security and Gated Property in rear
- Retail includes grease trap