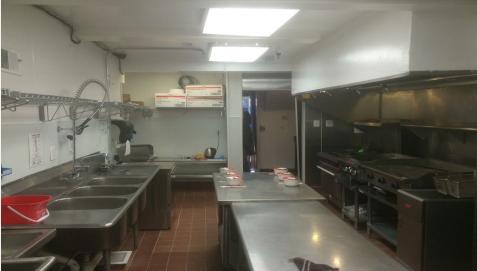

## **OVERVIEW:**

2434 18th street is 3,649 sq. ft. of Turn-Key prime restaurant and entertainment space in the heart of Adams Morgan. Perfect location for a High End restaurant/Lounge. Two stories with 15 ft. of frontage on 18th St NW. Fixtures include hoods, gas grills, ovens, full bar, stainless kitchen sinks and coolers. Starbucks, McDonald's and other popular restaurants are located within a 1/4 mile radius of the property. Excellent walk and transit score.

# ADAMS MORGAN:

COMMERCIAL SPACE FOR LEASE

18th Street

2434 18th Street NW, Washington, DC 20009

For additional interior photos, please click <u>here.</u>

FOR LEASE