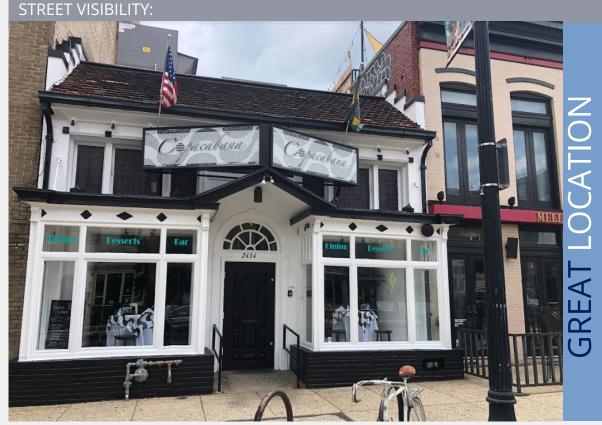

## **OVERVIEW:**

2434 18th street is 3,649 sq. ft. of Turn-Key prime restaurant and entertainment space in the heart of Adams Morgan. Perfect location for a High End restaurant/Lounge. Two stories with 15 ft. of frontage on 18th St NW. Fixtures include hoods, gas grills, ovens, full bar, stainless kitchen sinks and coolers. Starbucks, McDonald's and other popular restaurants are located within a 1/4 mile radius of the property. Excellent walk and transit score.

# ADAMS MORGAN:

COMMERCIAL SPACE FOR LEASE

18th Street

2434 18th Street NW, Washington, DC 20009

For additional interior photos, please click <u>here.</u>

FOR LEASE