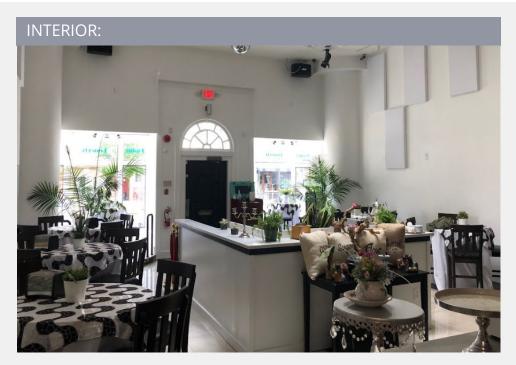

## **OVERVIEW:**

2434 18th street is 3,649 sq. ft. of Turn-Key prime restaurant and entertainment space in the heart of Adams Morgan. Perfect location for a High End restaurant/Lounge. Two stories with 15 ft. of frontage on 18th St NW. Fixtures include hoods, gas grills, ovens, full bar, stainless kitchen sinks and coolers. Starbucks, McDonald's and other popular restaurants are located within a 1/4 mile radius of the property. Excellent walk and transit score.

# ADAMS MORGAN:

COMMERCIAL SPACE FOR LEASE

18th Street

2434 18th Street NW, Washington, DC 20009

For additional interior photos, please click <u>here.</u>

FOR LEASE