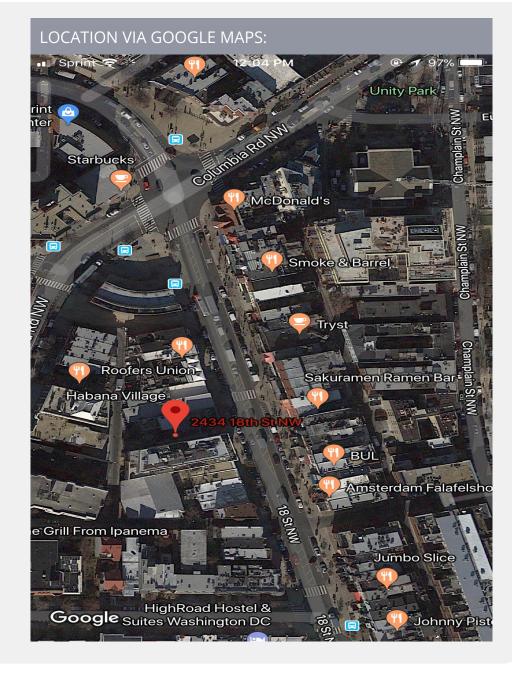

## **OVERVIEW:**

2434 18th street is 3,649 sq. ft. of Turn-Key prime restaurant and entertainment space in the heart of Adams Morgan. Perfect location for a High End restaurant/Lounge. Two stories with 15 ft. of frontage on 18th St NW. Fixtures include hoods, gas grills, ovens, full bar, stainless kitchen sinks and coolers. Starbucks, McDonald's and other popular restaurants are located within a 1/4 mile radius of the property. Excellent walk and transit score.