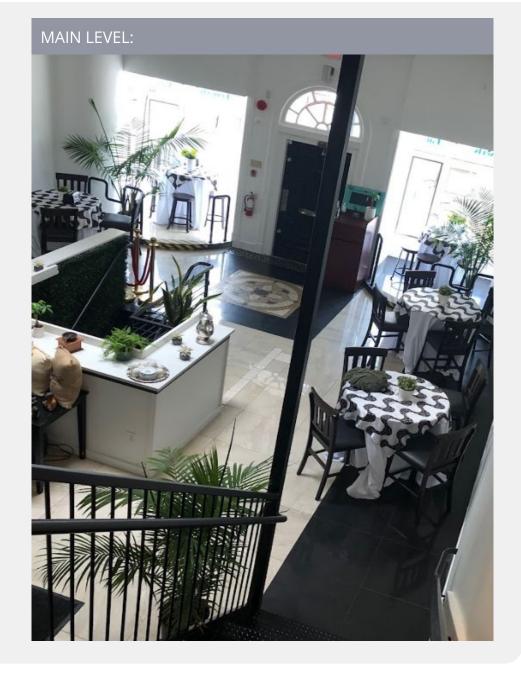

## **OVERVIEW:**

2434 18th street is 3,649 sq. ft. of Turn-Key prime restaurant and entertainment space in the heart of Adams Morgan. Perfect location for a High End restaurant/Lounge. Two stories with 15 ft. of frontage on 18th St NW. Fixtures include hoods, gas grills, ovens, full bar, stainless kitchen sinks and coolers. Starbucks, McDonald's and other popular restaurants are located within a 1/4 mile radius of the property. Excellent walk and transit score.