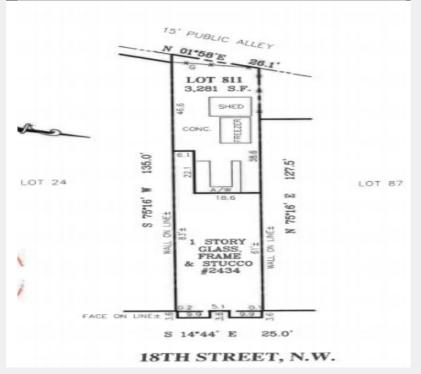

# **COMMERCIAL SPACE** FOR LEASE

18th Street 2434 18th Street NW, Washington, DC 20009

| FEATURING:           |                   |                 |
|----------------------|-------------------|-----------------|
| COLLECTION<br>STREET | CROSS<br>STREET   | TRAFFIC<br>VOL. |
| 18th St NW           | Belmont Rd NW     | 9,200           |
| Adams Mill Rd<br>NW  | Columbia Rd NW    | 17,100          |
| Columbia Rd<br>NW    | Mintwood Pl<br>NW | 16,000          |
| SITE MAP:            |                   |                 |