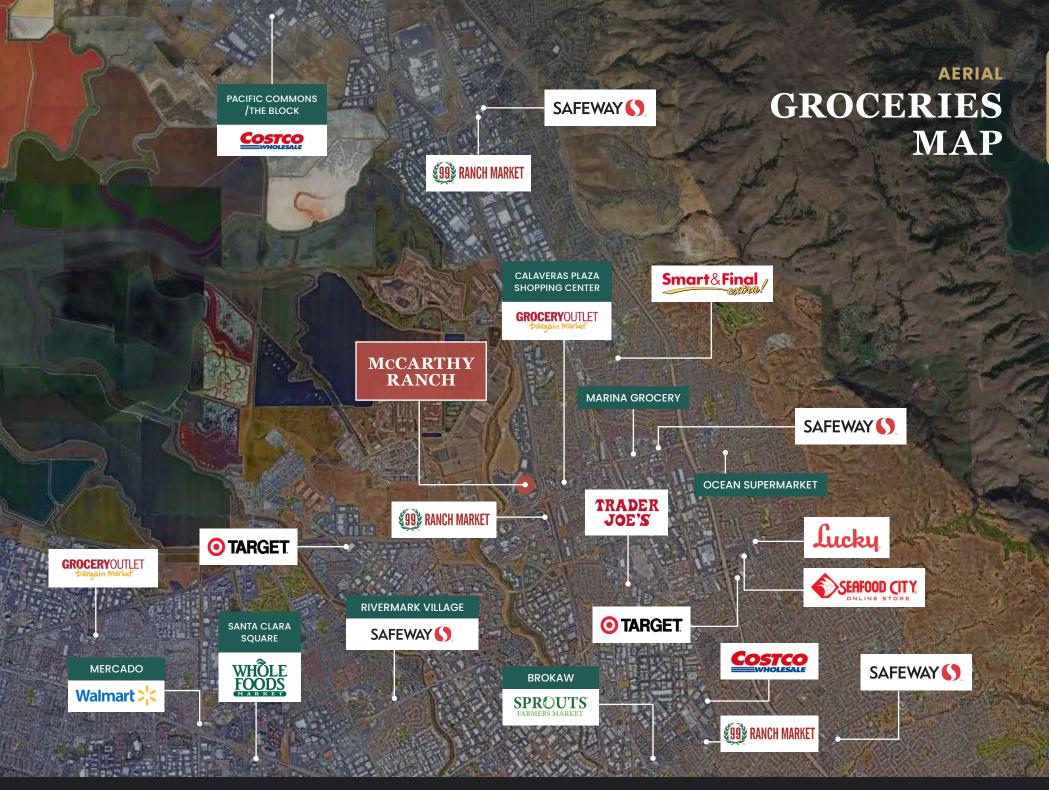

### PROJECT HIGHLIGHTS

MCCARTHY RANCH was built in 1995 and was one of the original power centers built in the South Bay (Silicon Valley). The Shopping Center is located at the convergence of two of the region's major freeways, Interstate 880 and Highway 237. The center consists of 265,830 SF of retail space along with Wal-Mart. Existing major tenants include Best Buy, Ross, PetSmart, Dollar Tree, HL Peninsula Restaurant, and Planet Fitness.