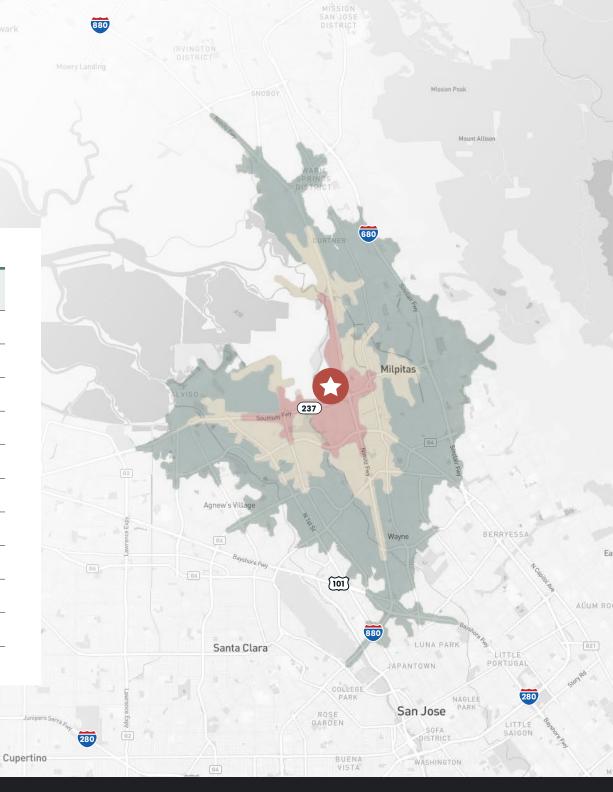

## DEMOGRAPHICS DRIVE TIME

| DEMOGRAPHICS (2023)                 | 5 MIN   | 7 MIN   | 10 MIN  |
|-------------------------------------|---------|---------|---------|
| 2028 Total Population (Estimated)   | 1,764   | 28,574  | 120,375 |
| 2023 Total Population               | 1,807   | 28,853  | 119,282 |
| Median Age                          | 37.7    | 36.9    | 37.4    |
| Total Households                    | 674     | 10,528  | 40,612  |
| Total Owner Occupied Housing Units  | 176     | 3,716   | 18,436  |
| Total Renter Occupied Housing Units | 490     | 6,778   | 23,485  |
| Average Household Income            | 246,432 | 213,181 | 209,820 |
| Median Household Income             | 200,001 | 168,276 | 165,932 |
| Per Capita Income                   | 102,544 | 76,414  | 73,748  |
| Average Household Size              | 2.70    | 2.59    | 2.79    |

## DEMOGRAPHICS DISTANCE

| DEMOGRAPHICS (2023)                 | 1 MILE  | 3 MILES | 5 MILES |
|-------------------------------------|---------|---------|---------|
| 2028 Total Population (Estimated)   | 8,790   | 146,107 | 278,196 |
| 2023 Total Population               | 8,967   | 145,453 | 270,492 |
| Median Age                          | 39.1    | 36.9    | 38.1    |
| Total Households                    | 2,745   | 49,855  | 90,527  |
| Total Owner Occupied Housing Units  | 1,577   | 22,466  | 48,185  |
| Total Renter Occupied Housing Units | 1,168   | 27,389  | 42,342  |
| Average Household Income            | 211,480 | 209,425 | 202,740 |
| Median Household Income             | 177,252 | 166,926 | 160,168 |
| Per Capita Income                   | 66,606  | 71,874  | 67,875  |
| Average Household Size              | 3.24    | 2.88    | 2.95    |
|                                     |         |         |         |