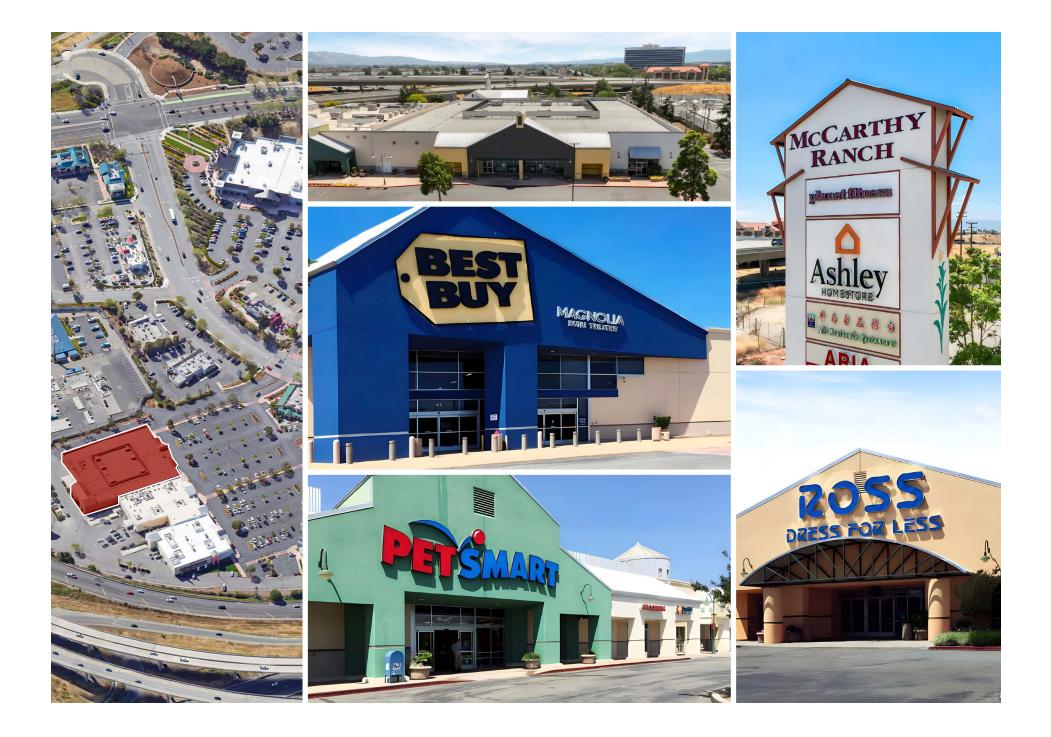

### PROJECT HIGHLIGHTS

MCCARTHY RANCH was built in 1995 and was one of the original power centers built in the South Bay (Silicon Valley). The Shopping Center is located at the convergence of two of the region's major freeways, Interstate 880 and Highway 237. The center consists of 265,830 SF of retail space along with Wal-Mart. Existing major tenants include Best Buy, Ross, PetSmart, Dollar Tree, HL Peninsula Restaurant, and Planet Fitness.

Rare existing major retail space available for immediate occupancy

Only remaining large vacancy in entire power center of over 500,000 SF Pylon signage available with visibility to freeway traffic

As of 2020 Milpitas was ranked the 4th fastest growing city in America