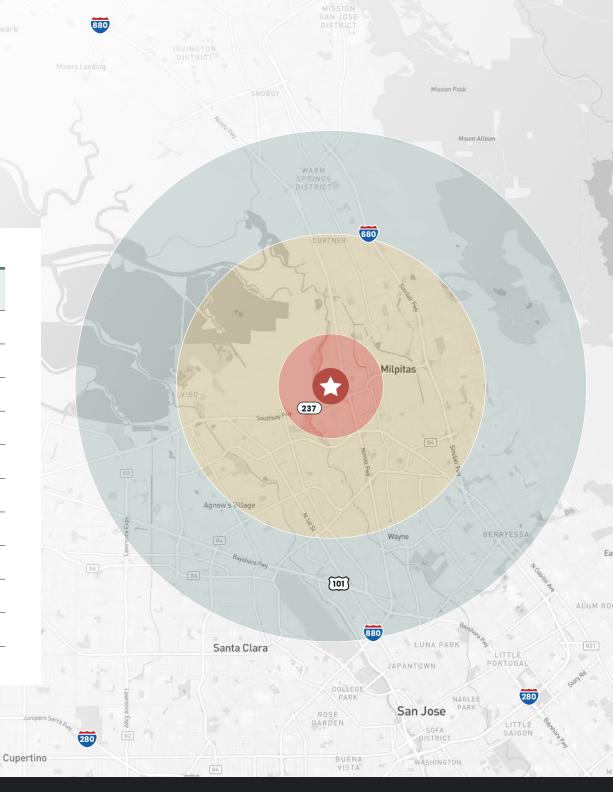

## DEMOGRAPHICS DRIVE TIME

| DEMOGRAPHICS (2023)                 | 5 MIN   | 7 MIN   | 10 MIN  |
|-------------------------------------|---------|---------|---------|
| 2028 Total Population (Estimated)   | 1,764   | 28,574  | 120,375 |
| 2023 Total Population               | 1,807   | 28,853  | 119,282 |
| Median Age                          | 37.7    | 36.9    | 37.4    |
| Total Households                    | 674     | 10,528  | 40,612  |
| Total Owner Occupied Housing Units  | 176     | 3,716   | 18,436  |
| Total Renter Occupied Housing Units | 490     | 6,778   | 23,485  |
| Average Household Income            | 246,432 | 213,181 | 209,820 |
| Median Household Income             | 200,001 | 168,276 | 165,932 |
| Per Capita Income                   | 102,544 | 76,414  | 73,748  |
| Average Household Size              | 2.70    | 2.59    | 2.79    |

## DEMOGRAPHICS DISTANCE

| DEMOGRAPHICS (2023)                 | 1 MILE  | 3 MILES | 5 MILES |
|-------------------------------------|---------|---------|---------|
| 2028 Total Population (Estimated)   | 8,790   | 146,107 | 278,196 |
| 2023 Total Population               | 8,967   | 145,453 | 270,492 |
| Median Age                          | 39.1    | 36.9    | 38.1    |
| Total Households                    | 2,745   | 49,855  | 90,527  |
| Total Owner Occupied Housing Units  | 1,577   | 22,466  | 48,185  |
| Total Renter Occupied Housing Units | 1,168   | 27,389  | 42,342  |
| Average Household Income            | 211,480 | 209,425 | 202,740 |
| Median Household Income             | 177,252 | 166,926 | 160,168 |
| Per Capita Income                   | 66,606  | 71,874  | 67,875  |
| Average Household Size              | 3.24    | 2.88    | 2.95    |
|                                     |         |         |         |