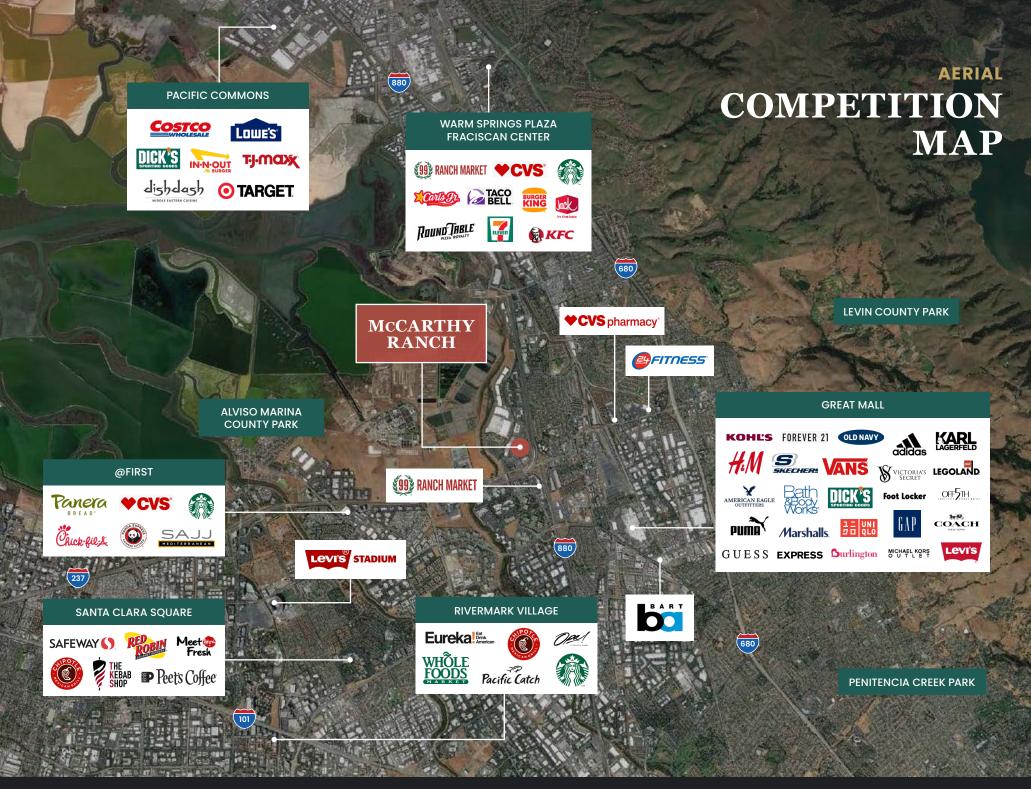

### PROJECT HIGHLIGHTS

MCCARTHY RANCH was built in 1995 and was one of the original power centers built in the South Bay (Silicon Valley). The Shopping Center is located at the convergence of two of the region's major freeways, Interstate 880 and Highway 237. The center consists of 265,830 SF of retail space along with Wal-Mart. Existing major tenants include Best Buy, Ross, PetSmart, Dollar Tree, HL Peninsula Restaurant, and Planet Fitness.