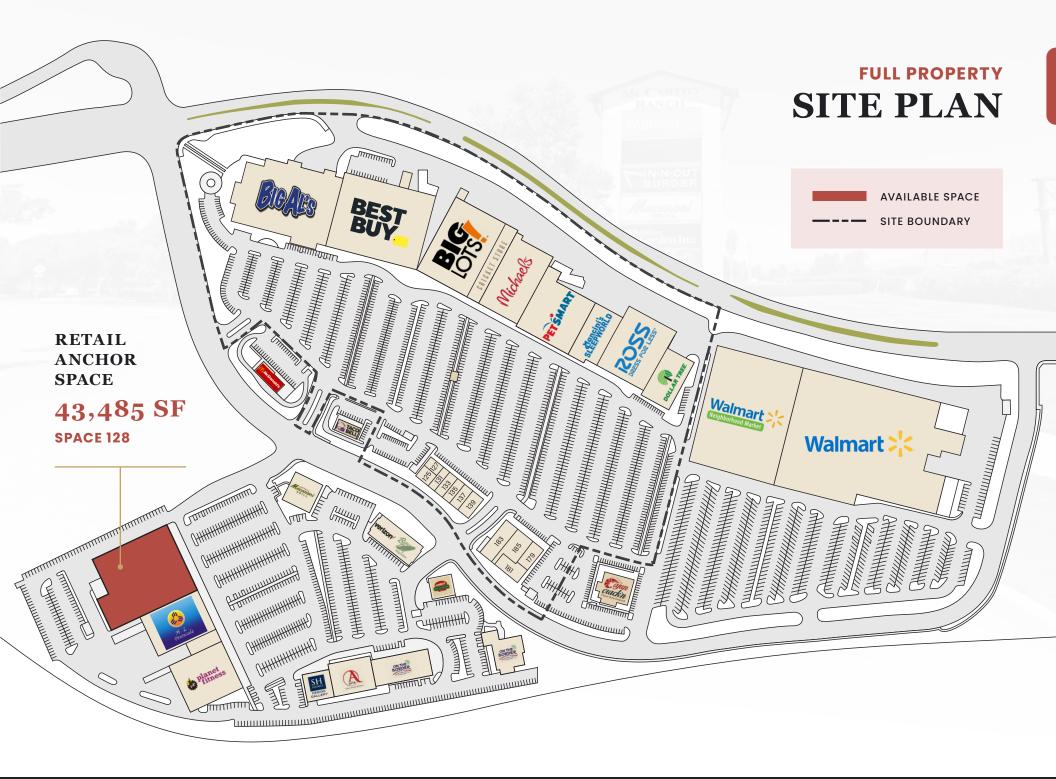

±43,485 SF retail anchor space available

> FORMER ASHLEY'S FURNITURE

### PROJECT HIGHLIGHTS

MCCARTHY RANCH was built in 1995 and was one of the original power centers built in the South Bay (Silicon Valley). The Shopping Center is located at the convergence of two of the region's major freeways, Interstate 880 and Highway 237. The center consists of 265,830 SF of retail space along with Wal-Mart. Existing major tenants include Best Buy, Ross, PetSmart, Dollar Tree, HL Peninsula Restaurant, and Planet Fitness.

Rare existing major retail space available for immediate occupancy

Only remaining large vacancy in entire power center of over 500,000 SF Pylon signage available with visibility to freeway traffic

As of 2020 Milpitas was ranked the 4th fastest growing city in America