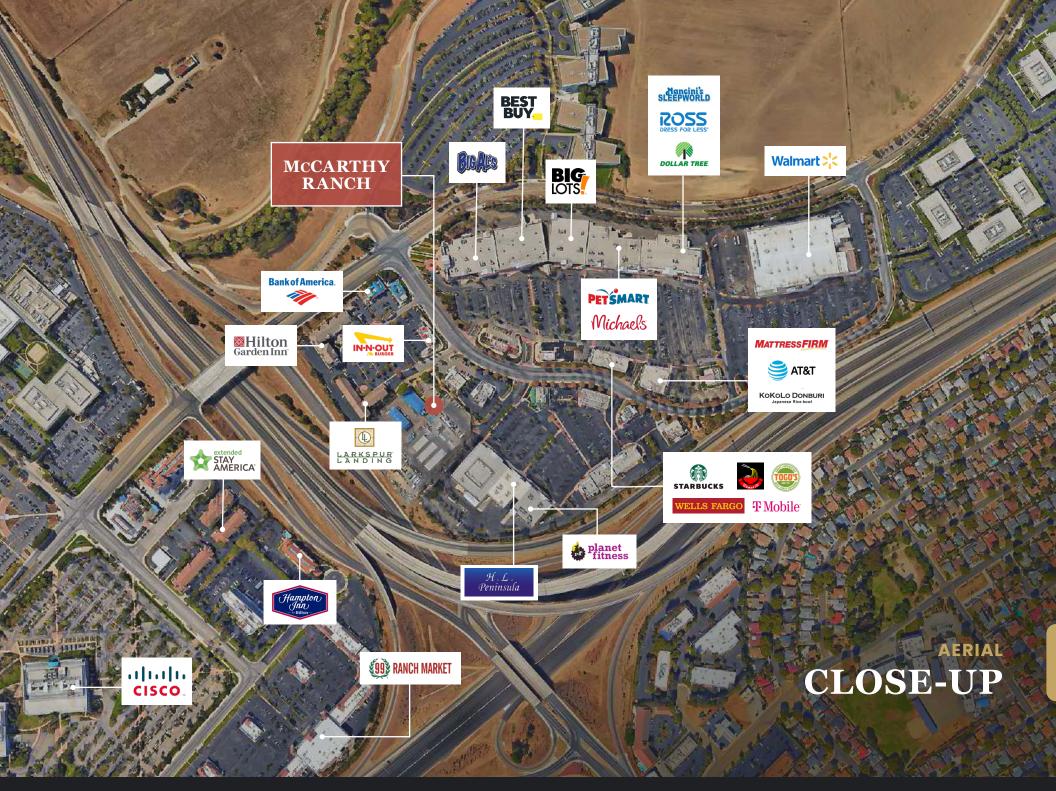

### PROJECT HIGHLIGHTS

MCCARTHY RANCH was built in 1995 and was one of the original power centers built in the South Bay (Silicon Valley). The Shopping Center is located at the convergence of two of the region's major freeways, Interstate 880 and Highway 237. The center consists of 265,830 SF of retail space along with Wal-Mart. Existing major tenants include Best Buy, Ross, PetSmart, Dollar Tree, HL Peninsula Restaurant, and Planet Fitness.

Rare existing major retail space available for immediate occupancy

Only remaining large vacancy in entire power center of over 500,000 SF Pylon signage available with visibility to freeway traffic

As of 2020 Milpitas was ranked the 4th fastest growing city in America