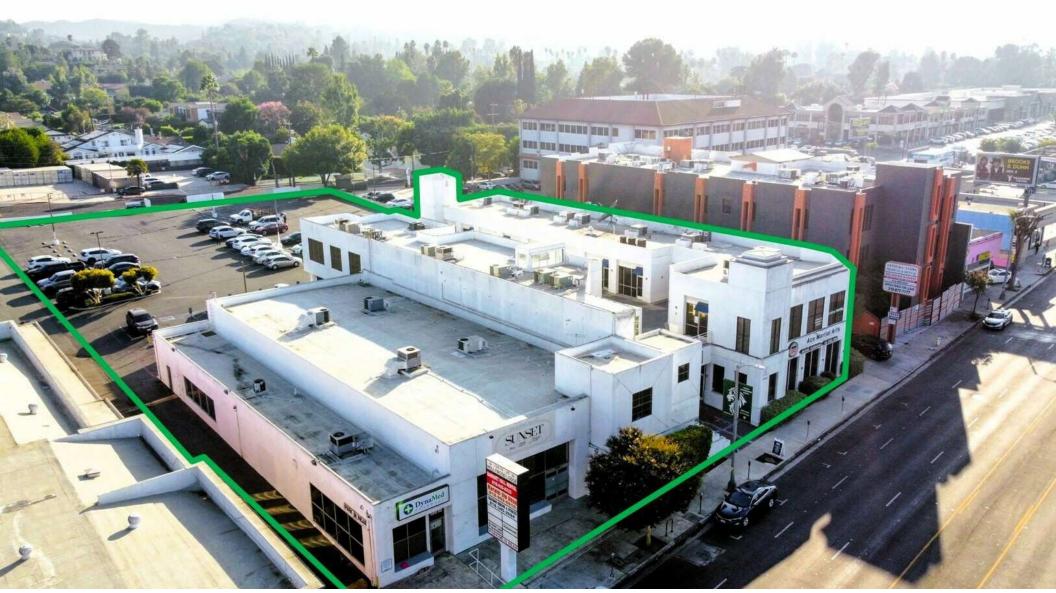

# **FEATURES & AMENITIES**

LE PAVILLION | 19626 VENTURA BLVD, TARZANA, CA 91356

BROCHURE | PAGE 2

#### **FEATURES & AMENITIES**

- Office Spaces Available Ranging From +/- 495 SF to +/- 2294 SF
- Plenty of Onsite Parking Available
- On-site Elevator
- Easy Access
- Pole Sign Available
- Front and Rear Access
- Traffic Counts: Approx. 43,558 CPD
- Visible from the 101 Freeway

#### **PROPERTY HIGHLIGHTS**

- Plenty of Onsite Parking Available
- On-site Elevator
- Easy Access
- Pole Sign Available
- Front and Rear Access
- Traffic Counts: Approx. 43,558 CPD
- Visible from the 101 Freeway