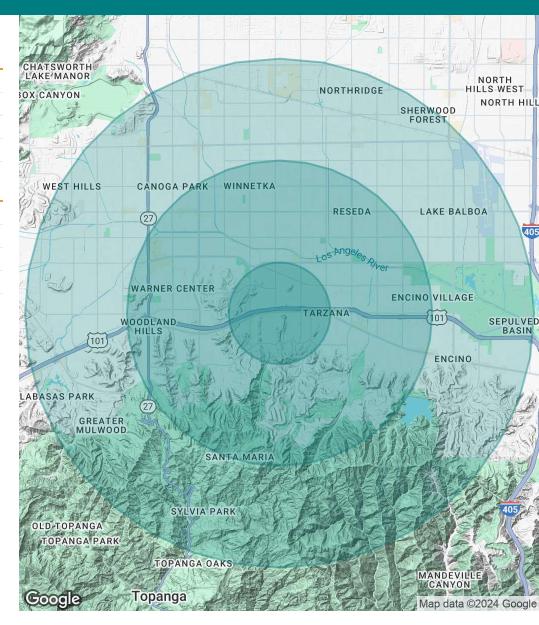

# **DEMOGRAPHICS MAP & REPORT**

LE PAVILLION | 19626 VENTURA BLVD, TARZANA, CA 91356

**BROCHURE | PAGE 6** 

| POPULATION           | 1 MILE | 3 MILES | 5 MILES |
|----------------------|--------|---------|---------|
| Total Population     | 11,090 | 205,422 | 438,484 |
| Average Age          | 45     | 42      | 41      |
| Average Age (Male)   | 44     | 40      | 40      |
| Average Age (Female) | 45     | 43      | 42      |
|                      |        |         |         |
| HOUSEHOLDS & INCOME  | 1 MILE | 3 MILES | 5 MILES |
| Total Households     | 3,958  | 77,314  | 156,203 |

2.8 2.7 # of Persons per HH Average HH Income \$188,344 \$125,403 \$129,130 Average House Value \$942,073 \$1,415,864 \$946,518

Demographics data derived from AlphaMap