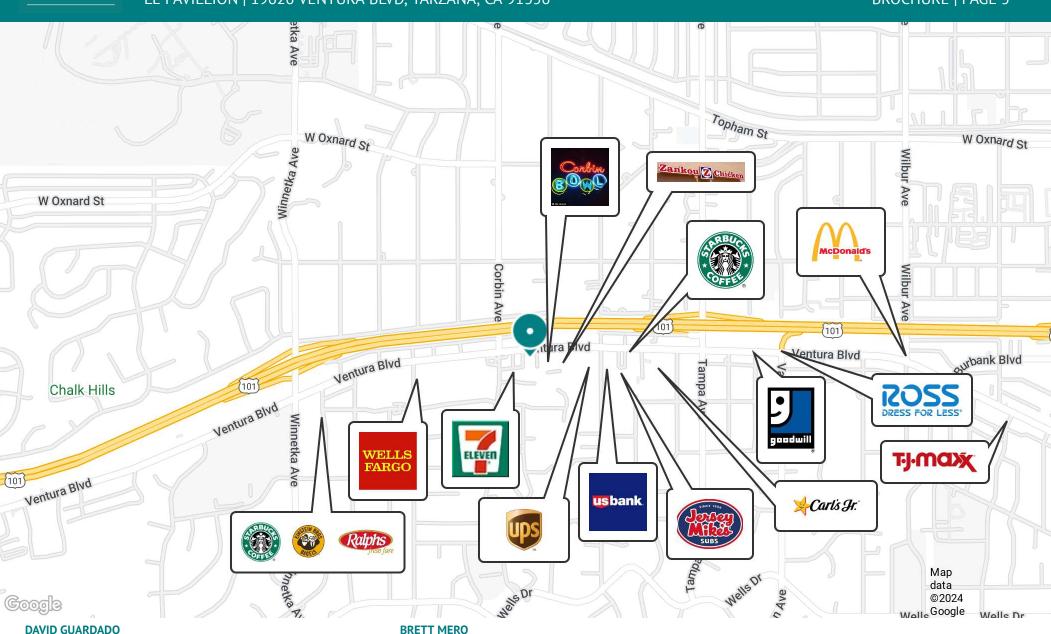

## **NEIGHBORING RETAILERS**

# **LOCATION MAP**

LE PAVILLION | 19626 VENTURA BLVD, TARZANA, CA 91356

**BROCHURE | PAGE 5** 