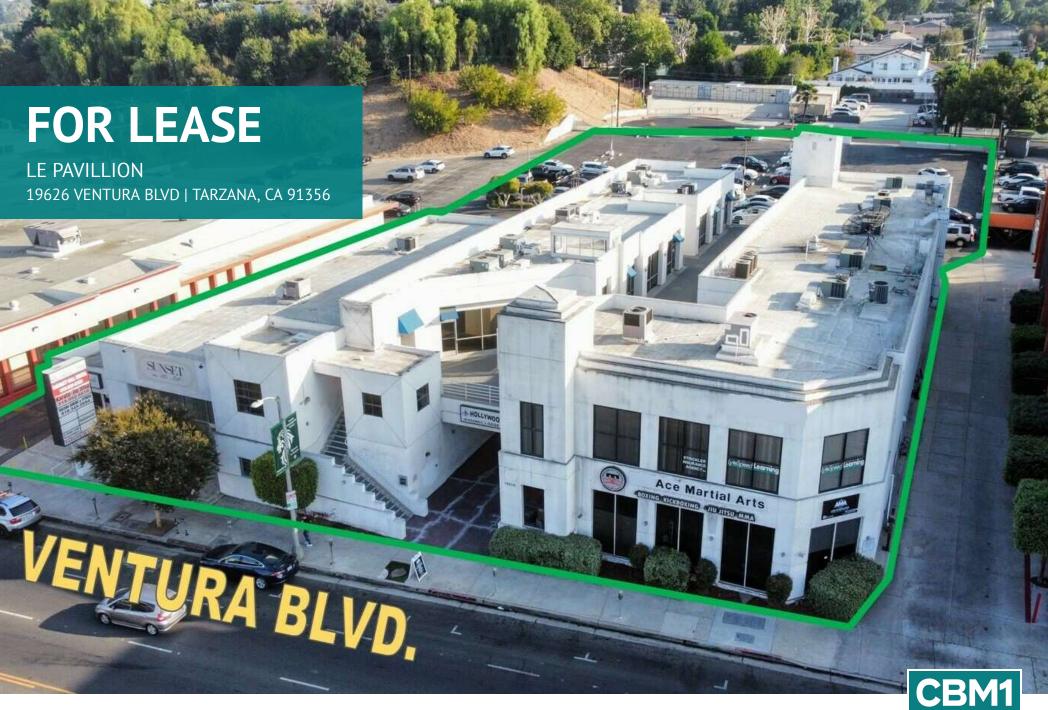

# **FEATURES & AMENITIES**

LE PAVILLION | 19626 VENTURA BLVD, TARZANA, CA 91356

BROCHURE | PAGE 2

#### **FEATURES & AMENITIES**

- Office Spaces Available Ranging From +/- 495 SF to +/- 2294 SF
- Plenty of Onsite Parking Available
- On-site Elevator
- Easy Access
- Pole Sign Available
- Front and Rear Access
- Traffic Counts: Approx. 43,558 CPD
- Visible from the 101 Freeway

# **PROPERTY SUMMARY**

LE PAVILLION | 19626 VENTURA BLVD, TARZANA, CA 91356

**BROCHURE | PAGE 3** 

#### **PROPERTY HIGHLIGHTS**

- Plenty of Onsite Parking Available
- On-site Elevator
- Easy Access
- Pole Sign Available
- Front and Rear Access
- Traffic Counts: Approx. 43,558 CPD
- Visible from the 101 Freeway