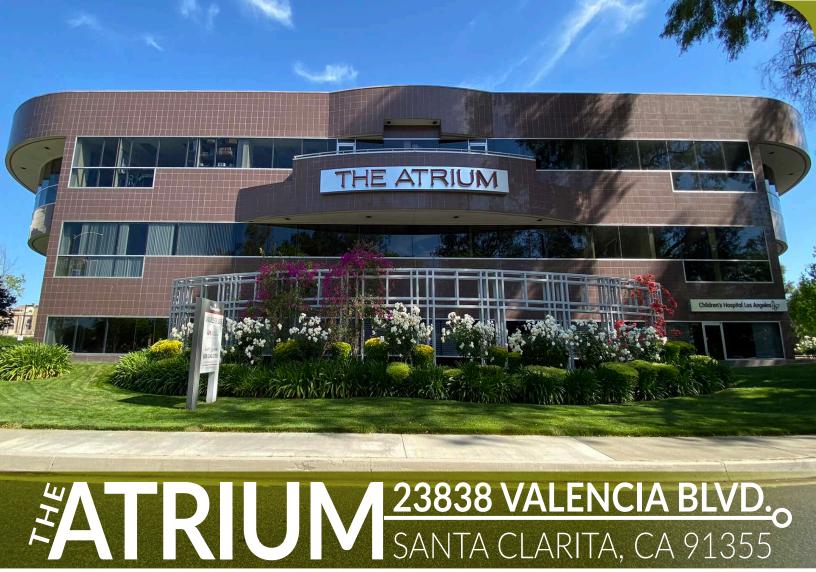

#### **PROPERTY HIGHLIGHTS**

- Three-story medical office with wrap-around window lines in a well-maintained building. New fire sprinkler system throughout. Building served by two elevators.
- O Abundant free surface parking and subterranean parking 5:1000 (medical ratio).
- Brand new HVAC systems, boiler unit, digital directory board,
   newly remodel courtyard, brand new modern Restrooms on all floors, and 24/7 CCTV Security Cameras
- Centrally located between the I-5 and CA-14 freeway
- Surrounded by abundant retail shopping centers, restaurants and amenities
- Tenants include: Children's Hospital Los Angeles Valencia Care Center, SCV Wound Care and Hyperbarics, Maricar Cutillar-Garcia, MD - Allergist, Smile Care Valencia- Robert P. Hedvat, DDS, Laser Eve Center
- Previous dental suites available with building signage. Dental plumbing in place!