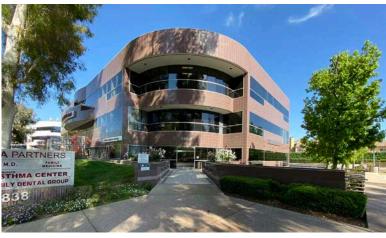

#### **PROPERTY HIGHLIGHTS**

- Three-story medical office with wrap-around window lines in a well-maintained building. New fire sprinkler system throughout. Building served by two elevators.
- O Abundant free surface parking and subterranean parking 5:1000 (medical ratio).
- Brand new HVAC systems, boiler unit, digital directory board,
   newly remodel courtyard, brand new modern Restrooms on all floors, and 24/7 CCTV Security Cameras
- Centrally located between the I-5 and CA-14 freeway
- Surrounded by abundant retail shopping centers, restaurants and amenities
- Tenants include: Children's Hospital Los Angeles Valencia Care Center, SCV Wound Care and Hyperbarics, Maricar Cutillar-Garcia, MD - Allergist, Smile Care Valencia- Robert P. Hedvat, DDS, Laser Eve Center
- Previous dental suites available with building signage. Dental plumbing in place!

#### PROPERTY DETAILS

| BUILDING SIZE  | ±44,122 |
|----------------|---------|
| YEAR BUILT     | 1995    |
| YEAR REMODELED | 2020    |
| PARKING        | 5:1000  |
| ELEVATOR       | Two (2) |

**ELLIOTT GALLAHAN 626.240.2785**egallahan@lee-associates.com
License ID 02038135