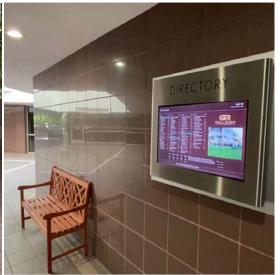

#### **PROPERTY HIGHLIGHTS**

- Three-story medical office with wrap-around window lines in a well-maintained building. New fire sprinkler system throughout. Building served by two elevators.
- O Abundant free surface parking and subterranean parking 5:1000 (medical ratio).
- Brand new HVAC systems, boiler unit, digital directory board,
   newly remodel courtyard, brand new modern Restrooms on all floors, and 24/7 CCTV Security Cameras
- Centrally located between the I-5 and CA-14 freeway
- Surrounded by abundant retail shopping centers, restaurants and amenities
- Tenants include: Children's Hospital Los Angeles Valencia Care Center, SCV Wound Care and Hyperbarics, Maricar Cutillar-Garcia, MD - Allergist, Smile Care Valencia- Robert P. Hedvat, DDS, Laser Eve Center
- Previous dental suites available with building signage. Dental plumbing in place!