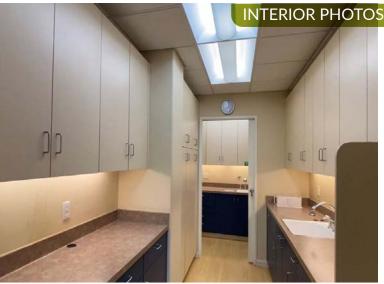

#### **PROPERTY HIGHLIGHTS**

- Three-story medical office with wrap-around window lines in a well-maintained building. New fire sprinkler system throughout. Building served by two elevators.
- O Abundant free surface parking and subterranean parking 5:1000 (medical ratio).
- Brand new HVAC systems, boiler unit, digital directory board,
   newly remodel courtyard, brand new modern Restrooms on all floors, and 24/7 CCTV Security Cameras
- Centrally located between the I-5 and CA-14 freeway
- Surrounded by abundant retail shopping centers, restaurants and amenities
- Tenants include: Children's Hospital Los Angeles Valencia Care Center, SCV Wound Care and Hyperbarics, Maricar Cutillar-Garcia, MD - Allergist, Smile Care Valencia- Robert P. Hedvat, DDS, Laser Eve Center
- Previous dental suites available with building signage. Dental plumbing in place!