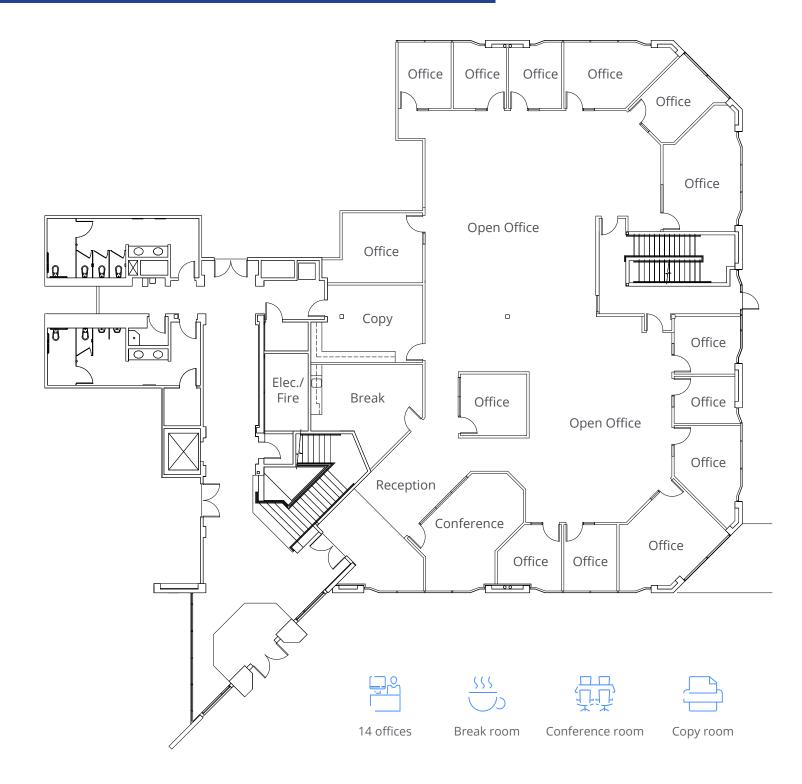

### For Lease | Suite 110

# ±7,263 RSF Office Space

### Suite 110 | ±7,263 RSF

7077 Koll Center Pkwy | Pleasanton