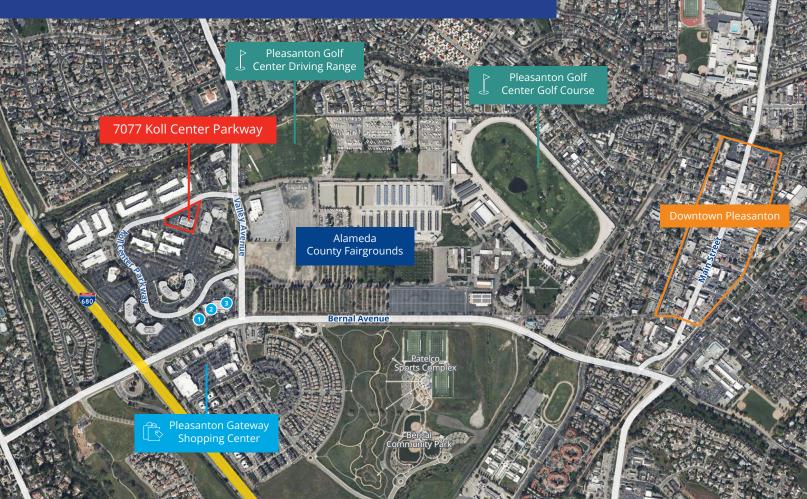

## Location Overview

### **Retail Amenities**

3

Mexico Lindo Cantina

2 Jersey Mike's Subs

Sultan's Kebab

### Pleasanton Gateway Shopping Center

- Starbucks
- Starbucks
  Safeway
- Wells Fargo Bank
- CVS
- The Habit Burger Grill
- Panda Express
- Plucked Chicken & Beer

### **Downtown Pleasanton**

- Meadowlark Dairy
- Peet's Coffee
- Gay Nineties Pizza
- Zachary's Pizza
- Side Track Bar + Grill
- Noni's Bistro
- Chianti's Ristorante
- Lokanta Grill & Bar
- Ramen 101
- Starbucks
- Tri-Valley Bistro
- Blue Agave Club
- Main Street Brewery