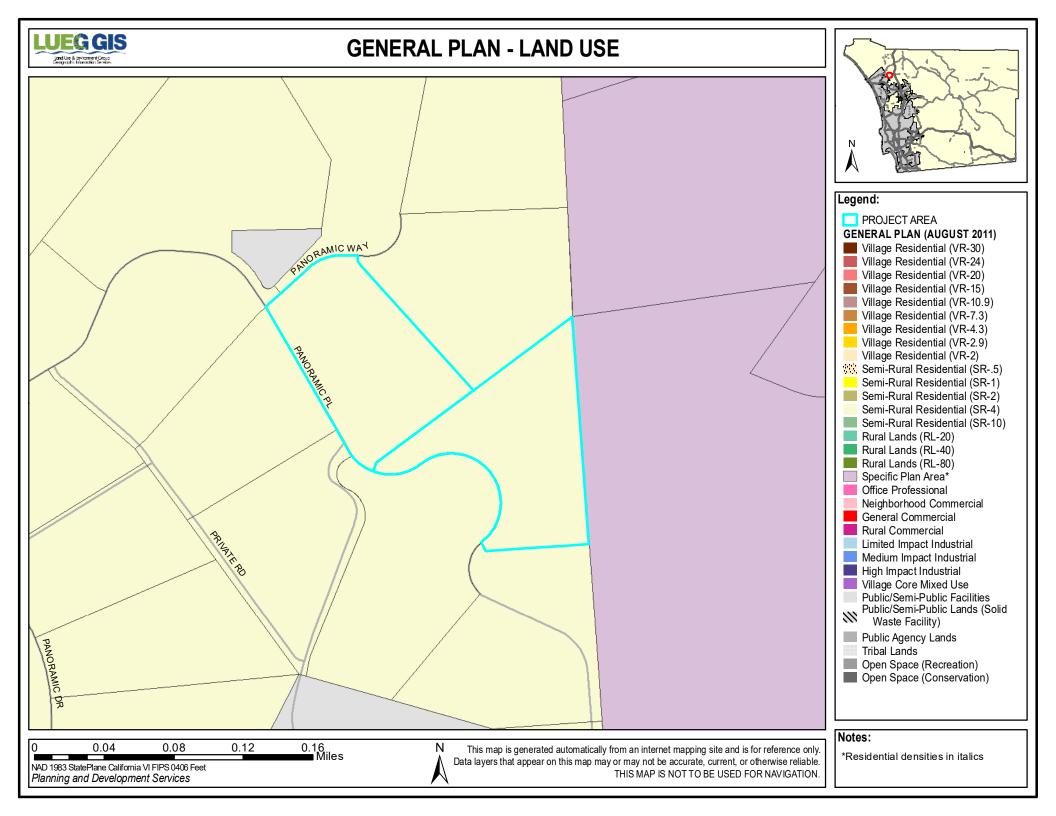

| Semi-Rum    |                                                                                   | 1721122100                     | 1721122200                                 |  |  |
|--------------------------------------------------------------------------------------------------------------------------------------------------------------------------------------------------------------------------------------------------------------------------------------------------------------------------------------------------------------------------------------------------------------------------------------------------------------------------------------------------------------------------------------------------------------------------------------------------------------------------------------------------------------------------------------------------------------------------------------------------------------------------------------------------------------------------------------------------------------------------------------------------------------------------------------------------------------------------------------------------------------------------------------------------------------------------------------------------------------------------------------------------------------------------------------------------------------------------------------------------------------------------------------------------------------------------------------------------------------------------------------------------------------------------------------------------------------------------------------------------------------------------------------------------------------------------------------------------------------------------------------------------------------------------------------------------------------------------------------------------------------------------------------------------------------------------------------------------------------------------------------------------------------------------------------------------------------------------------------------------------------------------------------------------------------------------------------------------------------------------------|-----------------------------------------------------------------------------------|--------------------------------|--------------------------------------------|--|--|
| Semeral Plan Land Use Designation:  Semi-Rural Residential (Sr-4) 1  Du/4 Ac  Du/4 Du/4 Ac  Du/4 Ac  Du/4 Du/4 Ac  Du/4 Ac  Du/4 Du/4 Ac  Du/4 Du/4 Ac  Du/4 Ac  Du/4 Du/4 Du/4 Du/4 Du/4 Du/4 Du/4 Du/4                                                                                                                                                                                                                                                                                                                                                                                                                                                                                                                                                                                                                                                                 | General                                                                           | Plan Information               |                                            |  |  |
| Semeral Plan Land Use Designation:  Semi-Rural Residential (Sr-4) 1  Du/4 Ac  Du/4 Du/4 Ac  Du/4 Ac  Du/4 Du/4 Ac  Du/4 Ac  Du/4 Du/4 Ac  Du/4 Du/4 Ac  Du/4 Ac  Du/4 Du/4 Du/4 Du/4 Du/4 Du/4 Du/4 Du/4                                                                                                                                                                                                                                                                                                                                                                                                                                                                                                                                                                                                                                                                 | General Plan Regional Category:                                                   | Semi-Rural                     | Semi-Rural                                 |  |  |
| tural Village Boundary: None None None None None None None None                                                                                                                                                                                                                                                                                                                                                                                                                                                                                                                                                                                                                                                                                                                                                                                                                                                                                                                                                                                                                                                                                                                                                                                                                                                                                                                                                                                                                                                                                                                                                                                                                                                                                                                                                                                                                                                                                                                                                                                                                                                                | General Plan Land Use Designation:                                                |                                | Semi-Rural Residential (Sr-4) 1<br>Du/4 Ac |  |  |
| None      | Community Plan:                                                                   | Bonsall                        | Bonsall                                    |  |  |
| None      | Rural Village Boundary:                                                           | None                           | None                                       |  |  |
| None   None   None   None     None                                                                                                                                                                                                                                                                                                                                                                                                                                                                                                                                                                                                                                                                                                                                                                                                                                                                                                                                                                                                                                                                                                                                                                                                                                                                                                                                                                                                                                                                                                                                                                                                                                                                                                                                                                                                                                                                                                                                                                                                                                                                                             |                                                                                   |                                |                                            |  |  |
| See Regulation:                                                                                                                                                                                                                                                                                                                                                                                                                                                                                                                                                                                                                                                                                                                                                                                                                                                                                                                                                                                                                                                                                                                                                                                                                                                                                                                                                                                                                                                                                                                                                                                                                                                                                                                                                                                                                                                                                                                                                                                                                                                                                                                | Special Study Area :                                                              |                                |                                            |  |  |
| AFO                                                                                                                                                                                                                                                                                                                                                                                                                                                                                                                                                                                                                                                                                                                                                                                                                                                                                                                                                                                                                                                                                                                                                                                                                                                                                                                                                                                                                                                                                                                                                                                                                                                                                                                                                                                                                                                                                                                                                                                                                                                                                                                            |                                                                                   |                                |                                            |  |  |
| L   L   L   L   L   L   L   L   L   L                                                                                                                                                                                                                                                                                                                                                                                                                                                                                                                                                                                                                                                                                                                                                                                                                                                                                                                                                                                                                                                                                                                                                                                                                                                                                                                                                                                                                                                                                                                                                                                                                                                                                                                                                                                                                                                                                                                                                                                                                                                                                          |                                                                                   |                                |                                            |  |  |
| lensity: Infinimum Lot Size: Idinimum Lot Size: Idaximum Floor Area Ratio: Ioor Ioor Ioor Ioor Ioor Ioor Ioor Ioor                                                                                                                                                                                                                                                                                                                                                                                                                                                                                                                                                                                                                                                                                                                                                                                                                                                                                                                                                                                                                                                                                                                                                                                                                                                                                                                                                                                                                                                                                                                                                                                                                                                                                                                                              |                                                                                   |                                | A70                                        |  |  |
| finimum Lot Size:  daximum Floor Area Ratio:                                                                                                                                                                                                                                                                                                                                                                                                                                                                                                                                                                                                                                                                                                                                                                                                                                                                                                                                                                                                                                                                                                                                                                                                                                                                                                                                                                                                                                                                                                                                                                                                                                                                                                                                                                                                                                                                                                                                                                                                                                                                                   |                                                                                   | L                              | L                                          |  |  |
| Ideximum Floor Area Ratio: Icor Area Ratio: Icor Area Ratio: Iculiding Type: I |                                                                                   | -                              | -                                          |  |  |
| Floor Area Ratio:  Floor Area Ration  Floor Area Ra |                                                                                   | 4Ac                            | 4Ac                                        |  |  |
| tuilding Type:  teleght:  G G G G G G G G G G G G G G G G G G                                                                                                                                                                                                                                                                                                                                                                                                                                                                                                                                                                                                                                                                                                                                                                                                                                                                                                                                                                                                                                                                                                                                                                                                                                                                                                                                                                                                                                                                                                                                                                                                                                                                                                                                                                                                                                                                                                                                                                                                                                                                  |                                                                                   | -                              | -                                          |  |  |
| leight:  Identify the site is located within Dark Skies "Zone A".    Agricultural Resources   No   No                                                                                                                                                                                                                                                                                                                                                                                                                                                                                                                                                                                                                                                                                                                                                                                                                                                                                                                                                                                                                                                                                                                                                                                                                                                                                                                                                                                                                                                                                                                                                                                                                                                                                                                                                                                                                                                                                                                                                                                                                          |                                                                                   | -                              | -                                          |  |  |
| Setback:  ot Coverage:  ot Cov |                                                                                   |                                |                                            |  |  |
| of Coverage:                                                                                                                                                                                                                                                                                                                                                                                                                                                                                                                                                                                                                                                                                                                                                                                                                                                                                                                                                                                                                                                                                                                                                                                                                                                                                                                                                                                                                                                                                                                                                                                                                                                                                                                                                                                                                                                                                                                                                                                                                                                                                                                   | Height:                                                                           |                                |                                            |  |  |
| Appen Space:  Aesthetic  The site is located within one mile of a State Scenic Highway.  The site contains steep slopes > 25%.  The site is located within Dark Skies "Zone A".  Agricultural Resources  The site is a Farmland Mapping and Monitoring Program (FMMP) designated farmland.  The site contains Prime Soils.  No  No  Please Refer To Aerial Imagery  There is evidence of active agriculture on the project site.  Agricultural Resources  The site is a Farmland Mapping and Monitoring Program (FMMP) designated farmland.  No  No  Please Refer To Aerial Imagery  The site is located within an Agricultural Preserve.  No  No  No                                                                                                                                                                                                                                                                                                                                                                                                                                                                                                                                                                                                                                                                                                                                                                                                                                                                                                                                                                                                                                                                                                                                                                                                                                                                                                                                                                                                                                                                          |                                                                                   | W                              | W                                          |  |  |
| Aesthetic The site is located within one mile of a State Scenic Highway. The site contains steep slopes > 25%. The site is located within Dark Skies "Zone A".  Agricultural Resources The site is a Farmland Mapping and Monitoring Program (FMMP) designated farmland. The site contains Prime Soils. The site contains Prime Soils. The site is evidence of active agriculture on the project site.  Agricultural Resources The site is a Farmland Mapping and Monitoring Program (FMMP) designated farmland. The site contains Prime Soils. The site contains Prime Soils. The site is evidence of active agriculture on the project site.  Agricultural Resources The site is evidence of active agriculture on the project site.  All the site is evidence of active agriculture on the project site.  All the site is located within an Agricultural Preserve.  And the site is located within an Agricultural Preserve.  And the site is located within an Agricultural Preserve.  And the site is located within an Agricultural Preserve.                                                                                                                                                                                                                                                                                                                                                                                                                                                                                                                                                                                                                                                                                                                                                                                                                                                                                                                                                                                                                                                                            |                                                                                   | -                              | -                                          |  |  |
| Aesthetic The site is located within one mile of a State Scenic Highway. The site contains steep slopes > 25%. The site is located within Dark Skies "Zone A".  Agricultural Resources The site is a Farmland Mapping and Monitoring Program (FMMP) designated farmland. The site contains Prime Soils. The site contains Prime Soils. The site is evidence of active agriculture on the project site.  Agricultural Resources The site is a Farmland Mapping and Monitoring Program (FMMP) designated farmland. The site contains Prime Soils. The site contains Prime Soils. The site is evidence of active agriculture on the project site.  Agricultural Resources The site is evidence of active agriculture on the project site.  Agricultural Resources The site is evidence of active agriculture on the project site.  Agricultural Resources The site is evidence of active agriculture on the project site.  Agricultural Resources The site is located within an Agricultural Preserve.  Agricultural Resources The site is located within an Agricultural Preserve.  Agricultural Resources The site is located within an Agricultural Preserve.                                                                                                                                                                                                                                                                                                                                                                                                                                                                                                                                                                                                                                                                                                                                                                                                                                                                                                                                                                  |                                                                                   | -                              | -                                          |  |  |
| The site is located within one mile of a State Scenic Highway.  The site contains steep slopes > 25%.  The site is located within Dark Skies "Zone A".  No  Agricultural Resources  The site is a Farmland Mapping and Monitoring Program (FMMP) designated farmland.  The site contains Prime Soils.  No  There is evidence of active agriculture on the project site.  Please Refer To Aerial Imagery  Sunset Zone:  23  23  23  The site is located within an Agricultural Preserve.  No  No                                                                                                                                                                                                                                                                                                                                                                                                                                                                                                                                                                                                                                                                                                                                                                                                                                                                                                                                                                                                                                                                                                                                                                                                                                                                                                                                                                                                                                                                                                                                                                                                                                | Special Area Regulations:                                                         | -                              | -                                          |  |  |
| The site contains steep slopes > 25%. The site is located within Dark Skies "Zone A".  Agricultural Resources The site is a Farmland Mapping and Monitoring Program (FMMP) designated farmland. The site contains Prime Soils. The site contains Prime Soils. The site evidence of active agriculture on the project site.  Please Refer To Aerial Imagery                                                                                                                                                                                                                                                                                                                                                                                                                                                                                                                                                                                                                                                                                                                                                                                                                                                                                                                                                                                                                                                                                                                                                                                                                                                                                                                                                                     |                                                                                   | esthetic                       |                                            |  |  |
| The site contains steep slopes > 25%. The site is located within Dark Skies "Zone A".  Agricultural Resources The site is a Farmland Mapping and Monitoring Program (FMMP) designated farmland. The site contains Prime Soils. The site contains Prime Soils. The site evidence of active agriculture on the project site.  Please Refer To Aerial Imagery                                                                                                                                                                                                                                                                                                                                                                                                                                                                                                                                                                                                                                                                                                                                                                                                                                                                                                                                                                                                                                                                                                                                                                                                                                                                                                                                                                     | The site is located within one mile of a State Scenic Highway.                    | Yes                            | Yes                                        |  |  |
| The site is located within Dark Skies "Zone A".    No                                                                                                                                                                                                                                                                                                                                                                                                                                                                                                                                                                                                                                                                                                                                                                                                                                                                                                                                                                                                                                                                                                                                                                                                                                                                                                                                                                                                                                                                                                                                                                                                                                                                                                                                                                                                                                                                                                                                                                                                                                                                          | The site contains steep slopes > 25%.                                             |                                | Yes                                        |  |  |
| The site is a Farmland Mapping and Monitoring Program (FMMP) designated farmland.  No No No No Please Refer To Aerial Imagery  Please Refer To Aerial Imagery  Sunset Zone: 23 23 The site is located within an Agricultural Preserve. No                                                                                                                                                                                                                                                                                                                                                                                                                                                                                                                                                                                                                                                                                                                                                                                                                                                                                                                                                                                                                                                                                                                                                                                                                                                                                                                                                                                                                                                                                                                                                                                                                                                                                                                                                                                                                                                  | The site is located within Dark Skies "Zone A".                                   | No                             | No                                         |  |  |
| The site contains Prime Soils.  No Please Refer To Aerial Imagery Please Refer To Aerial Imagery  Sunset Zone:  123 124 125 125 126 127 128 129 129 120 120 120 120 120 120 120 120 120 120                                                                                                                                                                                                                                                                                                                                                                                                                                                                                                                                                                                                                                                                                                                                                                                                                                                                                                                                                                                                                                                                                                                                                                                                                                                                                                                                                                                                                                                                                                                                                                                                                                                                                                                                                                                                                                                                                                                                    | Agricultural Resources                                                            |                                |                                            |  |  |
| There is evidence of active agriculture on the project site.  Please Refer To Aerial Imagery  Please Refer To Aerial Imagery  Please Refer To Aerial Imagery  Sunset Zone:  23  The site is located within an Agricultural Preserve.  No  No                                                                                                                                                                                                                                                                                                                                                                                                                                                                                                                                                                                                                                                                                                                                                                                                                                                                                                                                                                                                                                                                                                                                                                                                                                                                                                                                                                                                                                                                                                                                                                                                                                                                                                                                                                                                                                                                                   | The site is a Farmland Mapping and Monitoring Program (FMMP) designated farmland. | No                             | No                                         |  |  |
| Sunset Zone:  23 23 The site is located within an Agricultural Preserve.  No  No                                                                                                                                                                                                                                                                                                                                                                                                                                                                                                                                                                                                                                                                                                                                                                                                                                                                                                                                                                                                                                                                                                                                                                                                                                                                                                                                                                                                                                                                                                                                                                                                                                                                                                                                                                                                                                                                                                                                                                                                                                               | The site contains Prime Soils.                                                    |                                |                                            |  |  |
| he site is located within an Agricultural Preserve.                                                                                                                                                                                                                                                                                                                                                                                                                                                                                                                                                                                                                                                                                                                                                                                                                                                                                                                                                                                                                                                                                                                                                                                                                                                                                                                                                                                                                                                                                                                                                                                                                                                                                                                                                                                                                                                                                                                                                                                                                                                                            | There is evidence of active agriculture on the project site.                      | Please Refer To Aerial Imagery | Please Refer To Aerial Imagery             |  |  |
| he site is located within an Agricultural Preserve.                                                                                                                                                                                                                                                                                                                                                                                                                                                                                                                                                                                                                                                                                                                                                                                                                                                                                                                                                                                                                                                                                                                                                                                                                                                                                                                                                                                                                                                                                                                                                                                                                                                                                                                                                                                                                                                                                                                                                                                                                                                                            | Sunset Zone:                                                                      | 23                             | 23                                         |  |  |
|                                                                                                                                                                                                                                                                                                                                                                                                                                                                                                                                                                                                                                                                                                                                                                                                                                                                                                                                                                                                                                                                                                                                                                                                                                                                                                                                                                                                                                                                                                                                                                                                                                                                                                                                                                                                                                                                                                                                                                                                                                                                                                                                |                                                                                   |                                |                                            |  |  |
|                                                                                                                                                                                                                                                                                                                                                                                                                                                                                                                                                                                                                                                                                                                                                                                                                                                                                                                                                                                                                                                                                                                                                                                                                                                                                                                                                                                                                                                                                                                                                                                                                                                                                                                                                                                                                                                                                                                                                                                                                                                                                                                                | The site is in a Williamson Act Contract.                                         | No                             | No                                         |  |  |