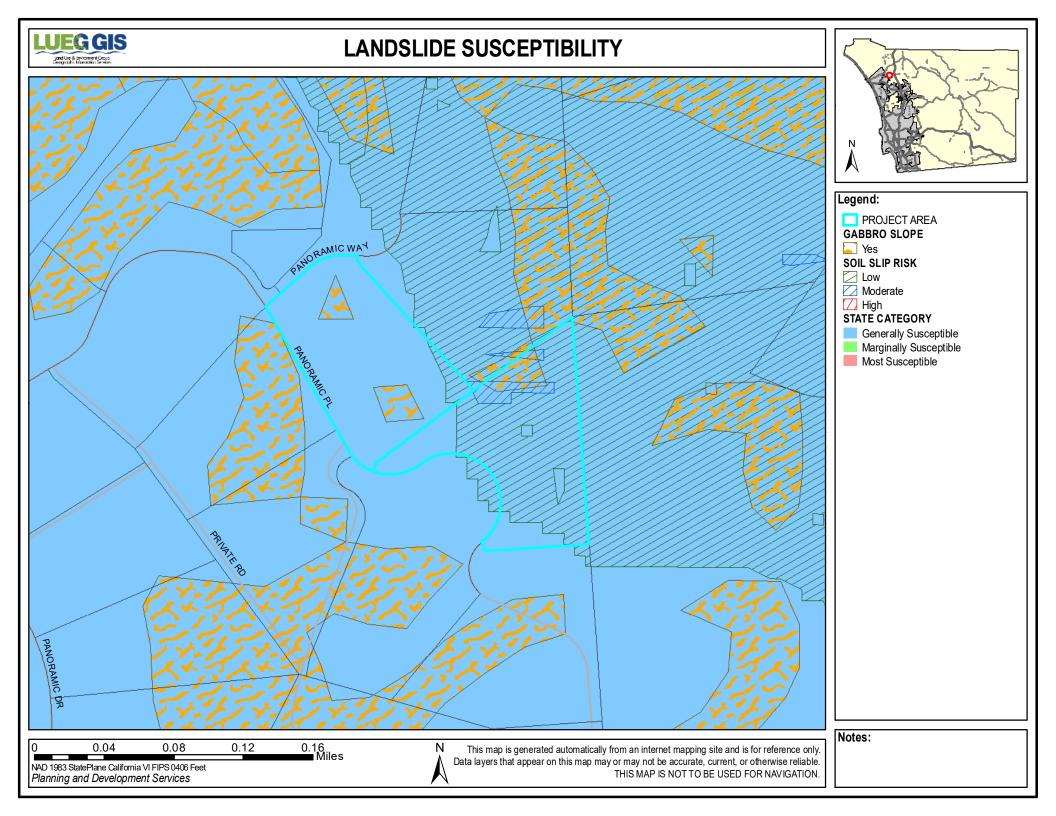

|                                                                                                                                                       | 1721122100                                   | 1721122200                        |
|-------------------------------------------------------------------------------------------------------------------------------------------------------|----------------------------------------------|-----------------------------------|
| Biolog                                                                                                                                                | ical Resources                               |                                   |
| Eco-Region:                                                                                                                                           | Northern Valley                              | Northern Valley                   |
| Vegetation Map                                                                                                                                        | 37120 Southern Mixed<br>Chaparral            | 37120 Southern Mixed<br>Chaparral |
| The site may contain rare/listed plants and animals found in the Sensitive Species matrix.                                                            | Yes                                          | Yes                               |
| The site is located within a Quino Checkerspot Butterfly Survey Area.                                                                                 | No                                           | No                                |
| The site contains Wetlands.                                                                                                                           | No                                           | No                                |
| The site is within one mile of Biological Easements.                                                                                                  | Yes                                          | Yes                               |
| The site is within one mile of Multiple Species Conservation Program (MSCP) Pre-<br>Approved Mitigation Area (PAMA).                                  | No (Draft: North)                            | No (Draft: North)                 |
| The site is within MSCP Boundaries.                                                                                                                   | No (Draft: North)                            | No (Draft: North)                 |
| The site is outside of MSCP and within 500 feet of:                                                                                                   | , ,                                          | ,                                 |
| Coastal Sage Scrub                                                                                                                                    | No                                           | No                                |
| Maritime Succulent Scrub                                                                                                                              | No                                           | No                                |
| Diegan Coastal Sage Scrub                                                                                                                             | Yes                                          | Yes                               |
| Inland Form (>1,000 ft. elevation)                                                                                                                    | Yes                                          | Yes                               |
| Coastal Sage - Chaparral Scrub                                                                                                                        | No                                           | No                                |
| Flat-Topped Buckwheat/Montane Buckwheat Scrub                                                                                                         | No                                           | No                                |
| None of the above                                                                                                                                     | No                                           | No                                |
| The site is located within the North County Habitat Evaluation Map. If yes, list the Habitat Value.                                                   | Yes: Very High                               | Yes: Very High                    |
| The site is located within the Ramona Grassland area.                                                                                                 | No                                           | No                                |
| The site is located within three miles of a National Wildlife Refuge. If yes, list the name of the Refuge.                                            | No                                           | No                                |
| Cultural and Paleontological Resources (*alwa                                                                                                         | ys confirm with Cultural and                 | Paleontology Specialists)         |
| Geological Formation:                                                                                                                                 | Cretaceous Plutonic                          | Cretaceous Plutonic               |
| Paleo Sensitivity:                                                                                                                                    | Zero                                         | Zero                              |
| Paleo Monitoring:                                                                                                                                     | No Monitoring Required                       | No Monitoring Required            |
|                                                                                                                                                       | Geology                                      | '                                 |
| Alquist-Priolo Zone:                                                                                                                                  | No                                           | No                                |
| County Special Study Zone:                                                                                                                            | No                                           | No                                |
| Quaternary/Pre-Quaternary Fault:                                                                                                                      | No                                           | No                                |
| Potential Liquefaction Area:                                                                                                                          | No                                           | No                                |
| Soils Hydrologic Group:                                                                                                                               | С                                            | С                                 |
| The site is located in a Landslide Susceptibility Area. If yes, list the Landslide Category.                                                          | Yes: -/Generally<br>Susceptible/Gabbro Slope | Yes: Low/Generally Susceptible/-  |
| The site is located within a High Shrink Swell Zone (Expansive Soil).                                                                                 | Yes                                          | Yes                               |
| The site is located within an area categorized as high or moderate potential for unique geologic features. If yes, name the unique geologic features. | No                                           | No                                |