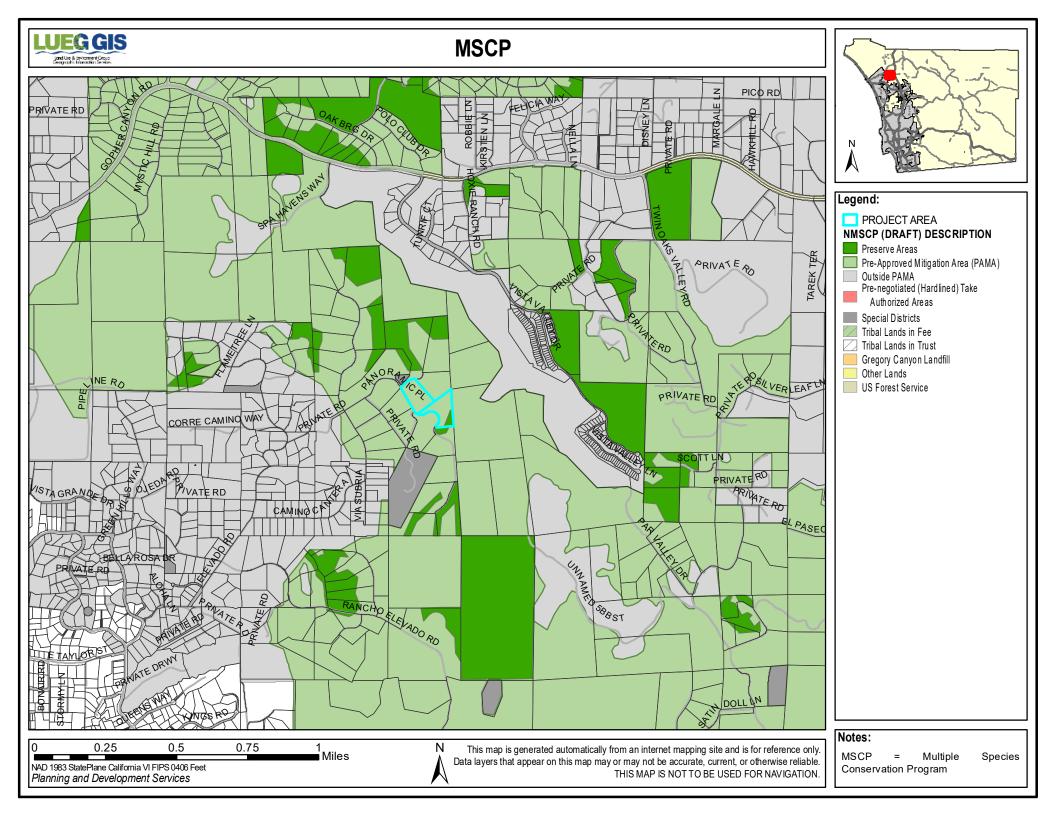

|                                                                                                                                                       | 1721122100                                   | 1721122200                        |
|-------------------------------------------------------------------------------------------------------------------------------------------------------|----------------------------------------------|-----------------------------------|
| Biolog                                                                                                                                                | ical Resources                               |                                   |
| Eco-Region:                                                                                                                                           | Northern Valley                              | Northern Valley                   |
| Vegetation Map                                                                                                                                        | 37120 Southern Mixed<br>Chaparral            | 37120 Southern Mixed<br>Chaparral |
| The site may contain rare/listed plants and animals found in the Sensitive Species matrix.                                                            | Yes                                          | Yes                               |
| The site is located within a Quino Checkerspot Butterfly Survey Area.                                                                                 | No                                           | No                                |
| The site contains Wetlands.                                                                                                                           | No                                           | No                                |
| The site is within one mile of Biological Easements.                                                                                                  | Yes                                          | Yes                               |
| The site is within one mile of Multiple Species Conservation Program (MSCP) Pre-<br>Approved Mitigation Area (PAMA).                                  | No (Draft: North)                            | No (Draft: North)                 |
| The site is within MSCP Boundaries.                                                                                                                   | No (Draft: North)                            | No (Draft: North)                 |
| The site is outside of MSCP and within 500 feet of:                                                                                                   | , ,                                          | ,                                 |
| Coastal Sage Scrub                                                                                                                                    | No                                           | No                                |
| Maritime Succulent Scrub                                                                                                                              | No                                           | No                                |
| Diegan Coastal Sage Scrub                                                                                                                             | Yes                                          | Yes                               |
| Inland Form (>1,000 ft. elevation)                                                                                                                    | Yes                                          | Yes                               |
| Coastal Sage - Chaparral Scrub                                                                                                                        | No                                           | No                                |
| Flat-Topped Buckwheat/Montane Buckwheat Scrub                                                                                                         | No                                           | No                                |
| None of the above                                                                                                                                     | No                                           | No                                |
| The site is located within the North County Habitat Evaluation Map. If yes, list the Habitat Value.                                                   | Yes: Very High                               | Yes: Very High                    |
| The site is located within the Ramona Grassland area.                                                                                                 | No                                           | No                                |
| The site is located within three miles of a National Wildlife Refuge. If yes, list the name of the Refuge.                                            | No                                           | No                                |
| Cultural and Paleontological Resources (*alwa                                                                                                         | ys confirm with Cultural and                 | Paleontology Specialists)         |
| Geological Formation:                                                                                                                                 | Cretaceous Plutonic                          | Cretaceous Plutonic               |
| Paleo Sensitivity:                                                                                                                                    | Zero                                         | Zero                              |
| Paleo Monitoring:                                                                                                                                     | No Monitoring Required                       | No Monitoring Required            |
|                                                                                                                                                       | Geology                                      | '                                 |
| Alquist-Priolo Zone:                                                                                                                                  | No                                           | No                                |
| County Special Study Zone:                                                                                                                            | No                                           | No                                |
| Quaternary/Pre-Quaternary Fault:                                                                                                                      | No                                           | No                                |
| Potential Liquefaction Area:                                                                                                                          | No                                           | No                                |
| Soils Hydrologic Group:                                                                                                                               | С                                            | С                                 |
| The site is located in a Landslide Susceptibility Area. If yes, list the Landslide Category.                                                          | Yes: -/Generally<br>Susceptible/Gabbro Slope | Yes: Low/Generally Susceptible/-  |
| The site is located within a High Shrink Swell Zone (Expansive Soil).                                                                                 | Yes                                          | Yes                               |
| The site is located within an area categorized as high or moderate potential for unique geologic features. If yes, name the unique geologic features. | No                                           | No                                |