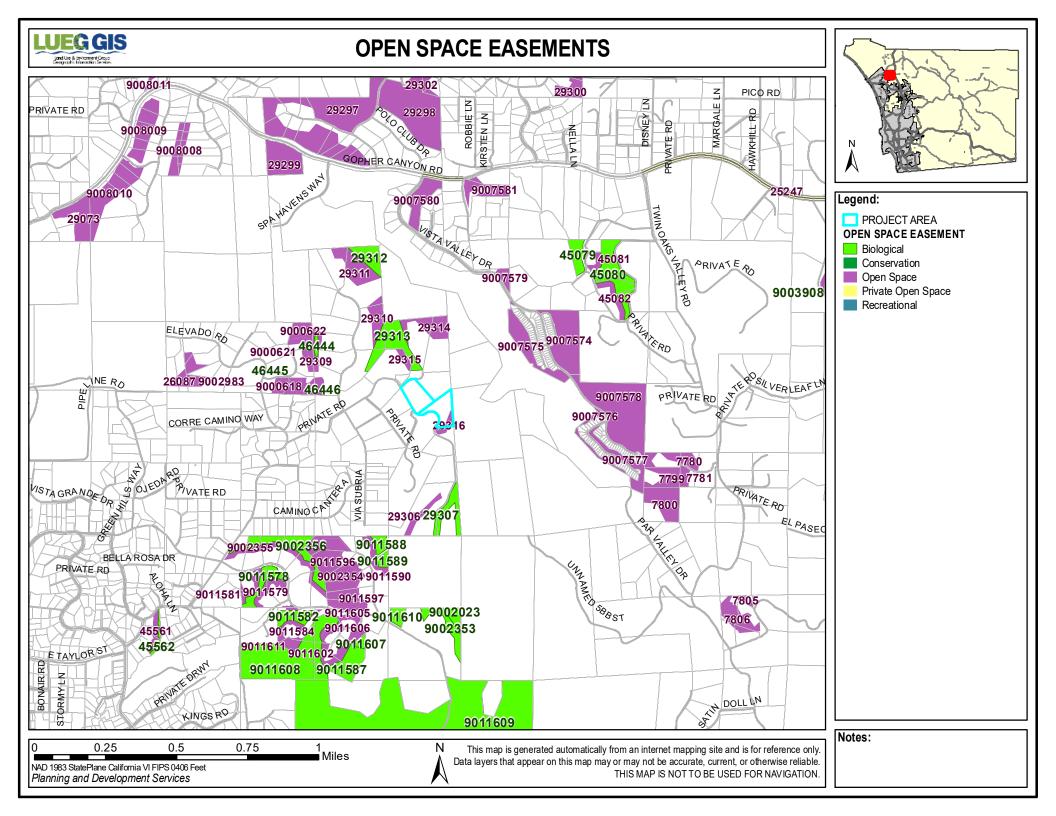

|                                                                                                                                                       | 1721122100                                   | 1721122200                        |
|-------------------------------------------------------------------------------------------------------------------------------------------------------|----------------------------------------------|-----------------------------------|
| Biolog                                                                                                                                                | ical Resources                               |                                   |
| Eco-Region:                                                                                                                                           | Northern Valley                              | Northern Valley                   |
| Vegetation Map                                                                                                                                        | 37120 Southern Mixed<br>Chaparral            | 37120 Southern Mixed<br>Chaparral |
| The site may contain rare/listed plants and animals found in the Sensitive Species matrix.                                                            | Yes                                          | Yes                               |
| The site is located within a Quino Checkerspot Butterfly Survey Area.                                                                                 | No                                           | No                                |
| The site contains Wetlands.                                                                                                                           | No                                           | No                                |
| The site is within one mile of Biological Easements.                                                                                                  | Yes                                          | Yes                               |
| The site is within one mile of Multiple Species Conservation Program (MSCP) Pre-<br>Approved Mitigation Area (PAMA).                                  | No (Draft: North)                            | No (Draft: North)                 |
| The site is within MSCP Boundaries.                                                                                                                   | No (Draft: North)                            | No (Draft: North)                 |
| The site is outside of MSCP and within 500 feet of:                                                                                                   | , ,                                          | ,                                 |
| Coastal Sage Scrub                                                                                                                                    | No                                           | No                                |
| Maritime Succulent Scrub                                                                                                                              | No                                           | No                                |
| Diegan Coastal Sage Scrub                                                                                                                             | Yes                                          | Yes                               |
| Inland Form (>1,000 ft. elevation)                                                                                                                    | Yes                                          | Yes                               |
| Coastal Sage - Chaparral Scrub                                                                                                                        | No                                           | No                                |
| Flat-Topped Buckwheat/Montane Buckwheat Scrub                                                                                                         | No                                           | No                                |
| None of the above                                                                                                                                     | No                                           | No                                |
| The site is located within the North County Habitat Evaluation Map. If yes, list the Habitat Value.                                                   | Yes: Very High                               | Yes: Very High                    |
| The site is located within the Ramona Grassland area.                                                                                                 | No                                           | No                                |
| The site is located within three miles of a National Wildlife Refuge. If yes, list the name of the Refuge.                                            | No                                           | No                                |
| Cultural and Paleontological Resources (*alwa                                                                                                         | ys confirm with Cultural and                 | Paleontology Specialists)         |
| Geological Formation:                                                                                                                                 | Cretaceous Plutonic                          | Cretaceous Plutonic               |
| Paleo Sensitivity:                                                                                                                                    | Zero                                         | Zero                              |
| Paleo Monitoring:                                                                                                                                     | No Monitoring Required                       | No Monitoring Required            |
|                                                                                                                                                       | Geology                                      | '                                 |
| Alquist-Priolo Zone:                                                                                                                                  | No                                           | No                                |
| County Special Study Zone:                                                                                                                            | No                                           | No                                |
| Quaternary/Pre-Quaternary Fault:                                                                                                                      | No                                           | No                                |
| Potential Liquefaction Area:                                                                                                                          | No                                           | No                                |
| Soils Hydrologic Group:                                                                                                                               | С                                            | С                                 |
| The site is located in a Landslide Susceptibility Area. If yes, list the Landslide Category.                                                          | Yes: -/Generally<br>Susceptible/Gabbro Slope | Yes: Low/Generally Susceptible/-  |
| The site is located within a High Shrink Swell Zone (Expansive Soil).                                                                                 | Yes                                          | Yes                               |
| The site is located within an area categorized as high or moderate potential for unique geologic features. If yes, name the unique geologic features. | No                                           | No                                |