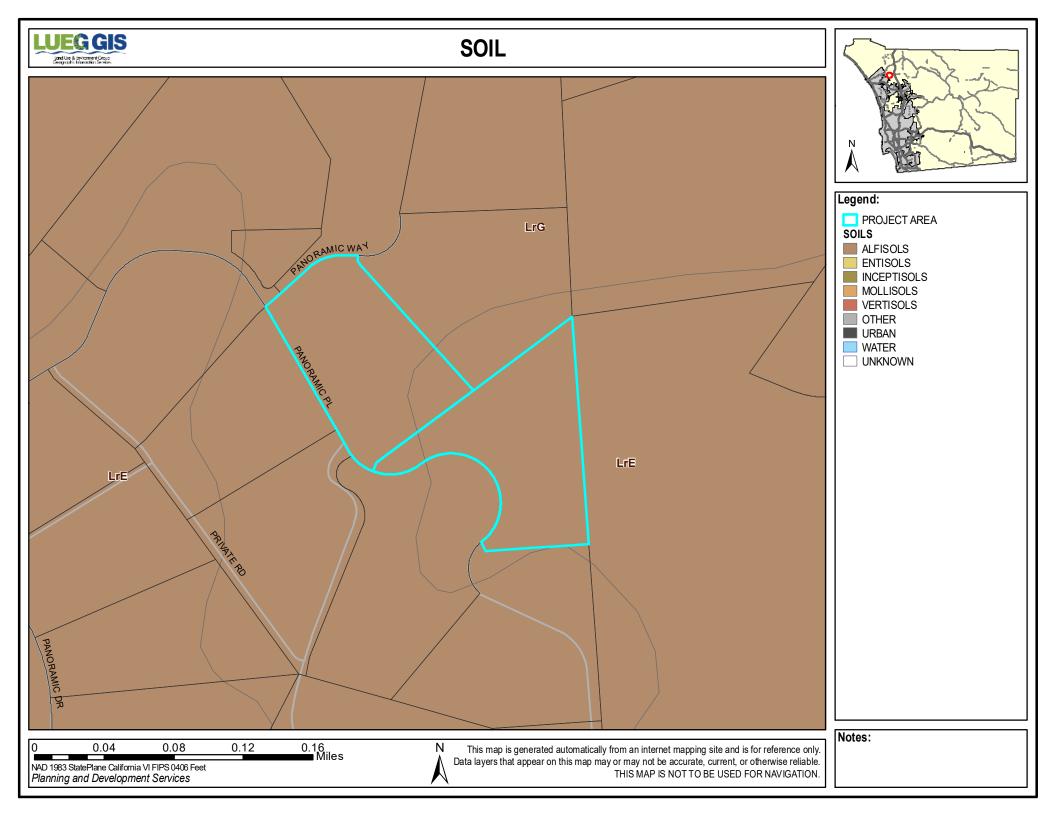

|                                                                                                                                                       | 1721122100                                   | 1721122200                        |
|-------------------------------------------------------------------------------------------------------------------------------------------------------|----------------------------------------------|-----------------------------------|
| Biolog                                                                                                                                                | ical Resources                               |                                   |
| Eco-Region:                                                                                                                                           | Northern Valley                              | Northern Valley                   |
| Vegetation Map                                                                                                                                        | 37120 Southern Mixed<br>Chaparral            | 37120 Southern Mixed<br>Chaparral |
| The site may contain rare/listed plants and animals found in the Sensitive Species matrix.                                                            | Yes                                          | Yes                               |
| The site is located within a Quino Checkerspot Butterfly Survey Area.                                                                                 | No                                           | No                                |
| The site contains Wetlands.                                                                                                                           | No                                           | No                                |
| The site is within one mile of Biological Easements.                                                                                                  | Yes                                          | Yes                               |
| The site is within one mile of Multiple Species Conservation Program (MSCP) Pre-<br>Approved Mitigation Area (PAMA).                                  | No (Draft: North)                            | No (Draft: North)                 |
| The site is within MSCP Boundaries.                                                                                                                   | No (Draft: North)                            | No (Draft: North)                 |
| The site is outside of MSCP and within 500 feet of:                                                                                                   | , ,                                          | ,                                 |
| Coastal Sage Scrub                                                                                                                                    | No                                           | No                                |
| Maritime Succulent Scrub                                                                                                                              | No                                           | No                                |
| Diegan Coastal Sage Scrub                                                                                                                             | Yes                                          | Yes                               |
| Inland Form (>1,000 ft. elevation)                                                                                                                    | Yes                                          | Yes                               |
| Coastal Sage - Chaparral Scrub                                                                                                                        | No                                           | No                                |
| Flat-Topped Buckwheat/Montane Buckwheat Scrub                                                                                                         | No                                           | No                                |
| None of the above                                                                                                                                     | No                                           | No                                |
| The site is located within the North County Habitat Evaluation Map. If yes, list the Habitat Value.                                                   | Yes: Very High                               | Yes: Very High                    |
| The site is located within the Ramona Grassland area.                                                                                                 | No                                           | No                                |
| The site is located within three miles of a National Wildlife Refuge. If yes, list the name of the Refuge.                                            | No                                           | No                                |
| Cultural and Paleontological Resources (*alwa                                                                                                         | ys confirm with Cultural and                 | Paleontology Specialists)         |
| Geological Formation:                                                                                                                                 | Cretaceous Plutonic                          | Cretaceous Plutonic               |
| Paleo Sensitivity:                                                                                                                                    | Zero                                         | Zero                              |
| Paleo Monitoring:                                                                                                                                     | No Monitoring Required                       | No Monitoring Required            |
|                                                                                                                                                       | Geology                                      | '                                 |
| Alquist-Priolo Zone:                                                                                                                                  | No                                           | No                                |
| County Special Study Zone:                                                                                                                            | No                                           | No                                |
| Quaternary/Pre-Quaternary Fault:                                                                                                                      | No                                           | No                                |
| Potential Liquefaction Area:                                                                                                                          | No                                           | No                                |
| Soils Hydrologic Group:                                                                                                                               | С                                            | С                                 |
| The site is located in a Landslide Susceptibility Area. If yes, list the Landslide Category.                                                          | Yes: -/Generally<br>Susceptible/Gabbro Slope | Yes: Low/Generally Susceptible/-  |
| The site is located within a High Shrink Swell Zone (Expansive Soil).                                                                                 | Yes                                          | Yes                               |
| The site is located within an area categorized as high or moderate potential for unique geologic features. If yes, name the unique geologic features. | No                                           | No                                |