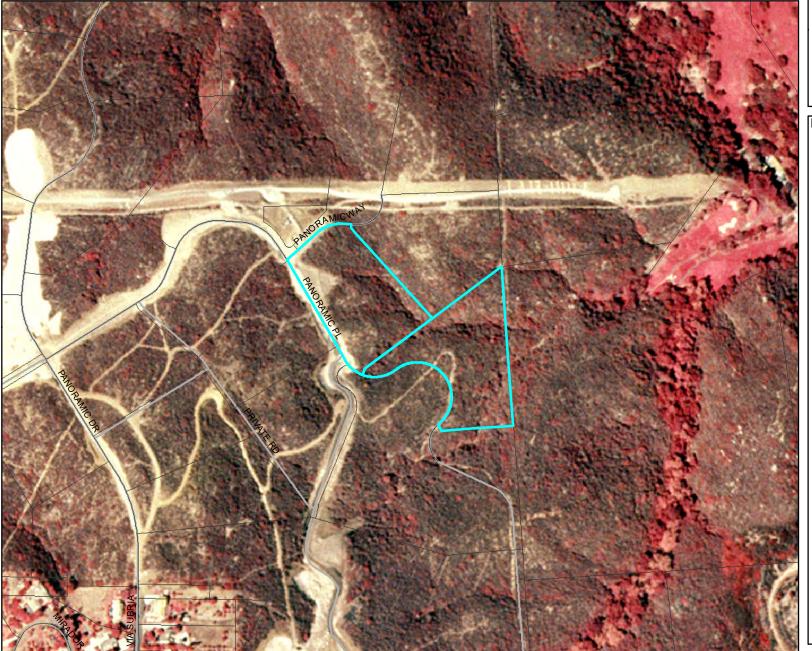

| Report Run Date/Time:                           | 8/19/2022 9:37:15 AM                  |                                          |   |  |
|-------------------------------------------------|---------------------------------------|------------------------------------------|---|--|
| Project Manager:                                |                                       |                                          |   |  |
| Land Development Manager:                       |                                       |                                          |   |  |
| Project Record ID:                              |                                       |                                          |   |  |
| Project Environmental Review (ER) ID:           |                                       |                                          |   |  |
| essor's Parcel Number(s): 1721122100,1721122200 |                                       |                                          |   |  |
| Project Name:                                   |                                       |                                          |   |  |
|                                                 | 4704400400                            | 1701100000                               | 1 |  |
|                                                 | 1721122100                            | 1721122200                               |   |  |
|                                                 | General Information                   |                                          |   |  |
| USGS Quad Name/County Quad Number:              | San Marcos/65                         | San Marcos/65                            |   |  |
| Section/Township/Range:                         | 4/11S/03W; 9/11S/03W                  | 9/11S/03W                                |   |  |
| Tax Rate Area:                                  | 96059                                 | 96059                                    |   |  |
| Thomas Guide:                                   | /                                     | /                                        |   |  |
| Site Address:                                   | 0 Panoramic PI Vista 92084            | 0 Panoramic Way Vista<br>92084           |   |  |
| Parcel Size (acres):                            | 5.03                                  | 4.90                                     |   |  |
| Board of Supervisors District:                  | 5                                     | 5                                        |   |  |
|                                                 | Dublic Complex and Hillier Districts  |                                          |   |  |
|                                                 | Public Service and Utility Districts  |                                          |   |  |
| Water/Irrigation District:                      | Vallecitos Water District             | Vallecitos Water District                |   |  |
| Sewer District:                                 | None                                  | None                                     |   |  |
| Fire Agency:                                    | Deer Springs Fire Protection District | Deer Springs Fire Protection<br>District |   |  |
| School District:                                | (See Map); Unified Vista              | (See Map); Unified Vista                 |   |  |
|                                                 |                                       |                                          |   |  |