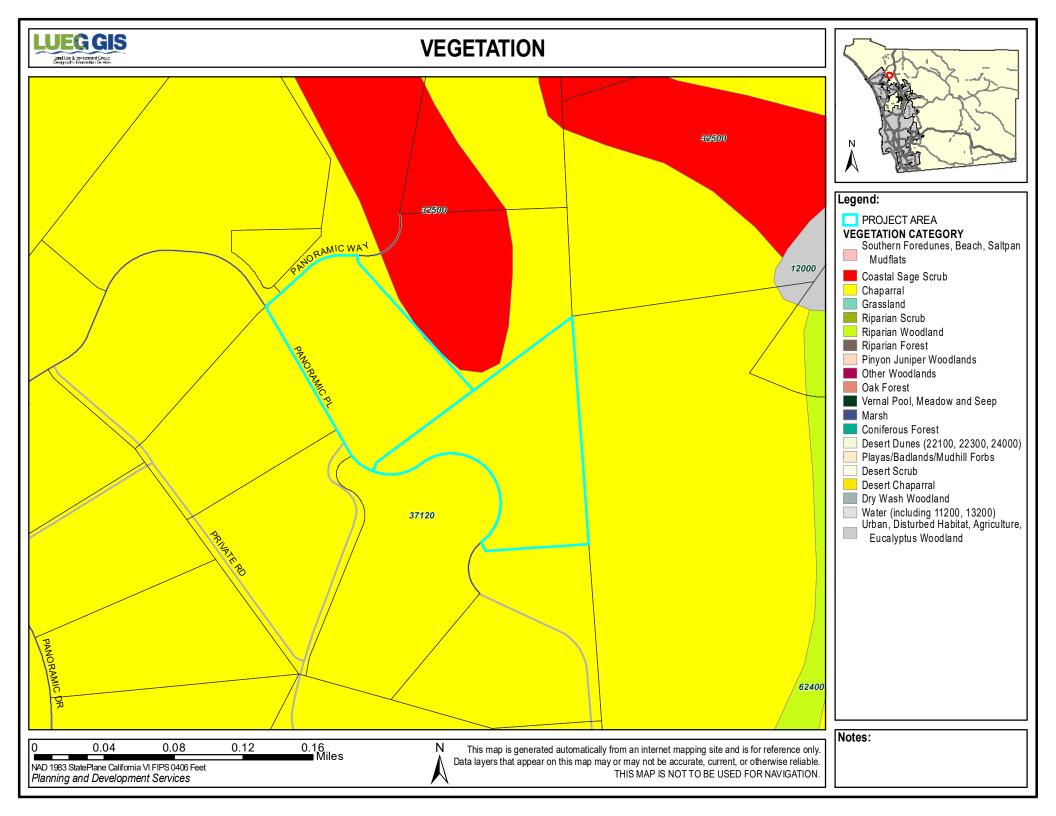

|                                                                                                                                                       | 1721122100                                   | 1721122200                        |
|-------------------------------------------------------------------------------------------------------------------------------------------------------|----------------------------------------------|-----------------------------------|
| Biolog                                                                                                                                                | ical Resources                               |                                   |
| Eco-Region:                                                                                                                                           | Northern Valley                              | Northern Valley                   |
| Vegetation Map                                                                                                                                        | 37120 Southern Mixed<br>Chaparral            | 37120 Southern Mixed<br>Chaparral |
| The site may contain rare/listed plants and animals found in the Sensitive Species matrix.                                                            | Yes                                          | Yes                               |
| The site is located within a Quino Checkerspot Butterfly Survey Area.                                                                                 | No                                           | No                                |
| The site contains Wetlands.                                                                                                                           | No                                           | No                                |
| The site is within one mile of Biological Easements.                                                                                                  | Yes                                          | Yes                               |
| The site is within one mile of Multiple Species Conservation Program (MSCP) Pre-<br>Approved Mitigation Area (PAMA).                                  | No (Draft: North)                            | No (Draft: North)                 |
| The site is within MSCP Boundaries.                                                                                                                   | No (Draft: North)                            | No (Draft: North)                 |
| The site is outside of MSCP and within 500 feet of:                                                                                                   | , ,                                          | ,                                 |
| Coastal Sage Scrub                                                                                                                                    | No                                           | No                                |
| Maritime Succulent Scrub                                                                                                                              | No                                           | No                                |
| Diegan Coastal Sage Scrub                                                                                                                             | Yes                                          | Yes                               |
| Inland Form (>1,000 ft. elevation)                                                                                                                    | Yes                                          | Yes                               |
| Coastal Sage - Chaparral Scrub                                                                                                                        | No                                           | No                                |
| Flat-Topped Buckwheat/Montane Buckwheat Scrub                                                                                                         | No                                           | No                                |
| None of the above                                                                                                                                     | No                                           | No                                |
| The site is located within the North County Habitat Evaluation Map. If yes, list the Habitat Value.                                                   | Yes: Very High                               | Yes: Very High                    |
| The site is located within the Ramona Grassland area.                                                                                                 | No                                           | No                                |
| The site is located within three miles of a National Wildlife Refuge. If yes, list the name of the Refuge.                                            | No                                           | No                                |
| Cultural and Paleontological Resources (*alwa                                                                                                         | ys confirm with Cultural and                 | Paleontology Specialists)         |
| Geological Formation:                                                                                                                                 | Cretaceous Plutonic                          | Cretaceous Plutonic               |
| Paleo Sensitivity:                                                                                                                                    | Zero                                         | Zero                              |
| Paleo Monitoring:                                                                                                                                     | No Monitoring Required                       | No Monitoring Required            |
|                                                                                                                                                       | Geology                                      | '                                 |
| Alquist-Priolo Zone:                                                                                                                                  | No                                           | No                                |
| County Special Study Zone:                                                                                                                            | No                                           | No                                |
| Quaternary/Pre-Quaternary Fault:                                                                                                                      | No                                           | No                                |
| Potential Liquefaction Area:                                                                                                                          | No                                           | No                                |
| Soils Hydrologic Group:                                                                                                                               | С                                            | С                                 |
| The site is located in a Landslide Susceptibility Area. If yes, list the Landslide Category.                                                          | Yes: -/Generally<br>Susceptible/Gabbro Slope | Yes: Low/Generally Susceptible/-  |
| The site is located within a High Shrink Swell Zone (Expansive Soil).                                                                                 | Yes                                          | Yes                               |
| The site is located within an area categorized as high or moderate potential for unique geologic features. If yes, name the unique geologic features. | No                                           | No                                |