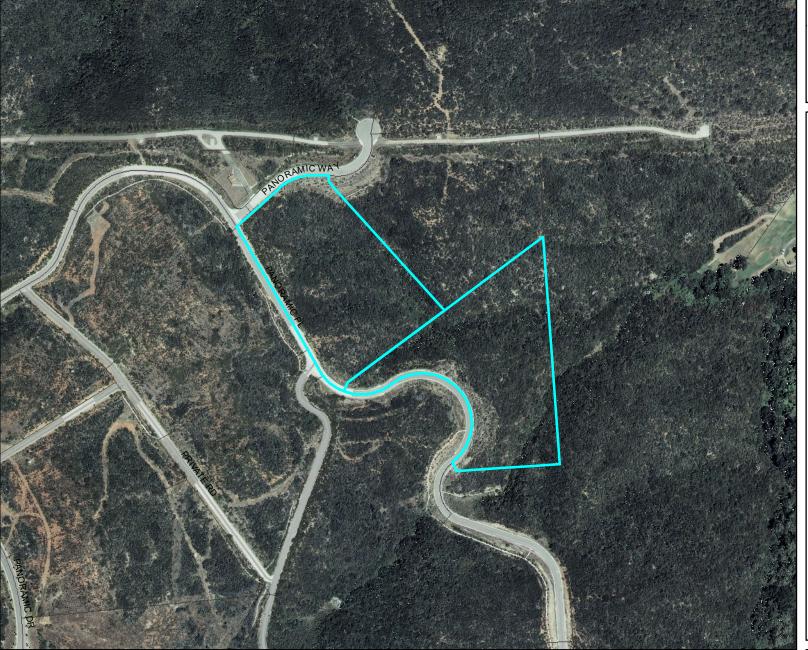

| Report Run Date/Time:                           | 8/19/2022 9:37:15 AM                  |                                          |   |  |
|-------------------------------------------------|---------------------------------------|------------------------------------------|---|--|
| Project Manager:                                |                                       |                                          |   |  |
| Land Development Manager:                       |                                       |                                          |   |  |
| Project Record ID:                              |                                       |                                          |   |  |
| Project Environmental Review (ER) ID:           |                                       |                                          |   |  |
| essor's Parcel Number(s): 1721122100,1721122200 |                                       |                                          |   |  |
| Project Name:                                   |                                       |                                          |   |  |
|                                                 | 4704400400                            | 1701100000                               | 1 |  |
|                                                 | 1721122100                            | 1721122200                               |   |  |
|                                                 | General Information                   |                                          |   |  |
| USGS Quad Name/County Quad Number:              | San Marcos/65                         | San Marcos/65                            |   |  |
| Section/Township/Range:                         | 4/11S/03W; 9/11S/03W                  | 9/11S/03W                                |   |  |
| Tax Rate Area:                                  | 96059                                 | 96059                                    |   |  |
| Thomas Guide:                                   | /                                     | /                                        |   |  |
| Site Address:                                   | 0 Panoramic PI Vista 92084            | 0 Panoramic Way Vista<br>92084           |   |  |
| Parcel Size (acres):                            | 5.03                                  | 4.90                                     |   |  |
| Board of Supervisors District:                  | 5                                     | 5                                        |   |  |
|                                                 | Dublic Complex and Hillier Districts  |                                          |   |  |
|                                                 | Public Service and Utility Districts  |                                          |   |  |
| Water/Irrigation District:                      | Vallecitos Water District             | Vallecitos Water District                |   |  |
| Sewer District:                                 | None                                  | None                                     |   |  |
| Fire Agency:                                    | Deer Springs Fire Protection District | Deer Springs Fire Protection<br>District |   |  |
| School District:                                | (See Map); Unified Vista              | (See Map); Unified Vista                 |   |  |
|                                                 |                                       |                                          |   |  |