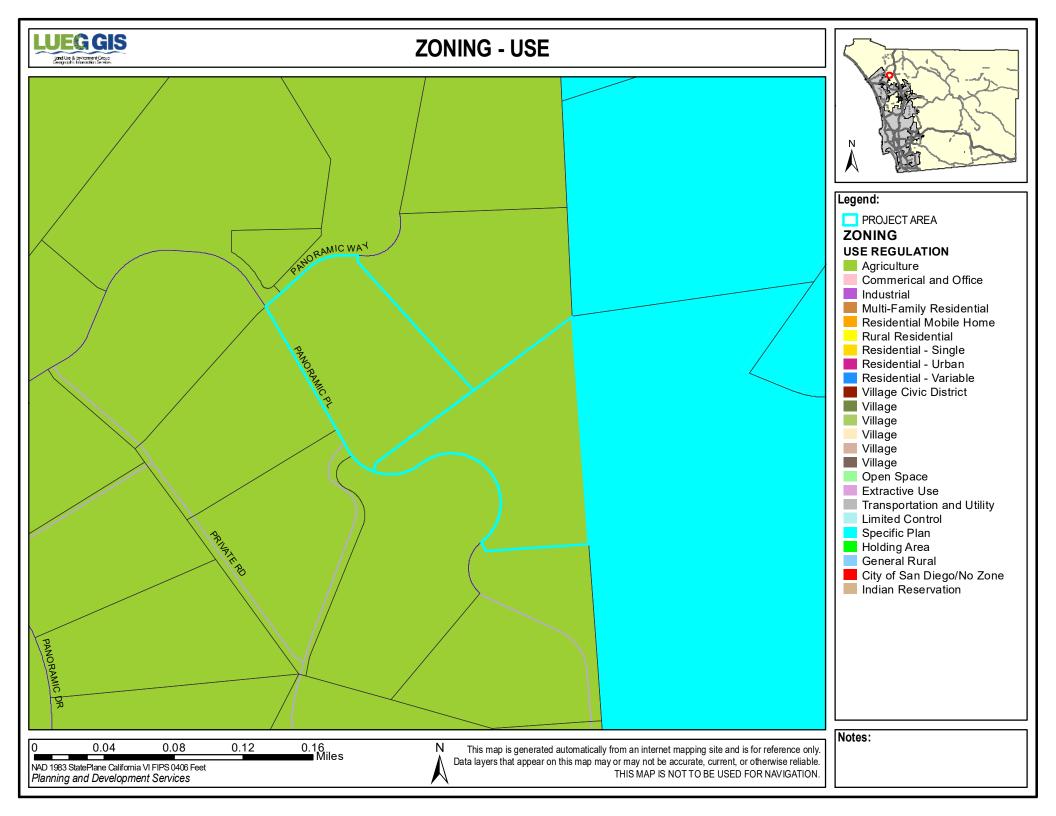

| Semi-Rum    |                                                                                   | 1721122100                     | 1721122200                                 |  |  |
|--------------------------------------------------------------------------------------------------------------------------------------------------------------------------------------------------------------------------------------------------------------------------------------------------------------------------------------------------------------------------------------------------------------------------------------------------------------------------------------------------------------------------------------------------------------------------------------------------------------------------------------------------------------------------------------------------------------------------------------------------------------------------------------------------------------------------------------------------------------------------------------------------------------------------------------------------------------------------------------------------------------------------------------------------------------------------------------------------------------------------------------------------------------------------------------------------------------------------------------------------------------------------------------------------------------------------------------------------------------------------------------------------------------------------------------------------------------------------------------------------------------------------------------------------------------------------------------------------------------------------------------------------------------------------------------------------------------------------------------------------------------------------------------------------------------------------------------------------------------------------------------------------------------------------------------------------------------------------------------------------------------------------------------------------------------------------------------------------------------------------------|-----------------------------------------------------------------------------------|--------------------------------|--------------------------------------------|--|--|
| Semeral Plan Land Use Designation:  Semi-Rural Residential (Sr-4) 1  Du/4 Ac  Du/4 Du/4 Ac  Du/4 Ac  Du/4 Du/4 Ac  Du/4 Ac  Du/4 Du/4 Ac  Du/4 Du/4 Ac  Du/4 Ac  Du/4 Du/4 Du/4 Du/4 Du/4 Du/4 Du/4 Du/4                                                                                                                                                                                                                                                                                                                                                                                                                                                                                                                                                                                                                                                                 | General                                                                           | Plan Information               |                                            |  |  |
| Semeral Plan Land Use Designation:  Semi-Rural Residential (Sr-4) 1  Du/4 Ac  Du/4 Du/4 Ac  Du/4 Ac  Du/4 Du/4 Ac  Du/4 Ac  Du/4 Du/4 Ac  Du/4 Du/4 Ac  Du/4 Ac  Du/4 Du/4 Du/4 Du/4 Du/4 Du/4 Du/4 Du/4                                                                                                                                                                                                                                                                                                                                                                                                                                                                                                                                                                                                                                                                 | General Plan Regional Category:                                                   | Semi-Rural                     | Semi-Rural                                 |  |  |
| tural Village Boundary: None None None None None None None None                                                                                                                                                                                                                                                                                                                                                                                                                                                                                                                                                                                                                                                                                                                                                                                                                                                                                                                                                                                                                                                                                                                                                                                                                                                                                                                                                                                                                                                                                                                                                                                                                                                                                                                                                                                                                                                                                                                                                                                                                                                                | General Plan Land Use Designation:                                                |                                | Semi-Rural Residential (Sr-4) 1<br>Du/4 Ac |  |  |
| None      | Community Plan:                                                                   | Bonsall                        | Bonsall                                    |  |  |
| None      | Rural Village Boundary:                                                           | None                           | None                                       |  |  |
| None   None   None   None     None                                                                                                                                                                                                                                                                                                                                                                                                                                                                                                                                                                                                                                                                                                                                                                                                                                                                                                                                                                                                                                                                                                                                                                                                                                                                                                                                                                                                                                                                                                                                                                                                                                                                                                                                                                                                                                                                                                                                                                                                                                                                                             |                                                                                   |                                |                                            |  |  |
| See Regulation:                                                                                                                                                                                                                                                                                                                                                                                                                                                                                                                                                                                                                                                                                                                                                                                                                                                                                                                                                                                                                                                                                                                                                                                                                                                                                                                                                                                                                                                                                                                                                                                                                                                                                                                                                                                                                                                                                                                                                                                                                                                                                                                | Special Study Area :                                                              |                                |                                            |  |  |
| AFO                                                                                                                                                                                                                                                                                                                                                                                                                                                                                                                                                                                                                                                                                                                                                                                                                                                                                                                                                                                                                                                                                                                                                                                                                                                                                                                                                                                                                                                                                                                                                                                                                                                                                                                                                                                                                                                                                                                                                                                                                                                                                                                            |                                                                                   |                                |                                            |  |  |
| L   L   L   L   L   L   L   L   L   L                                                                                                                                                                                                                                                                                                                                                                                                                                                                                                                                                                                                                                                                                                                                                                                                                                                                                                                                                                                                                                                                                                                                                                                                                                                                                                                                                                                                                                                                                                                                                                                                                                                                                                                                                                                                                                                                                                                                                                                                                                                                                          |                                                                                   |                                |                                            |  |  |
| lensity: Infinimum Lot Size: Idinimum Lot Size: Idaximum Floor Area Ratio: Ioor Ioor Ioor Ioor Ioor Ioor Ioor Ioor                                                                                                                                                                                                                                                                                                                                                                                                                                                                                                                                                                                                                                                                                                                                                                                                                                                                                                                                                                                                                                                                                                                                                                                                                                                                                                                                                                                                                                                                                                                                                                                                                                                                                                                                              |                                                                                   |                                | A70                                        |  |  |
| finimum Lot Size:  daximum Floor Area Ratio:                                                                                                                                                                                                                                                                                                                                                                                                                                                                                                                                                                                                                                                                                                                                                                                                                                                                                                                                                                                                                                                                                                                                                                                                                                                                                                                                                                                                                                                                                                                                                                                                                                                                                                                                                                                                                                                                                                                                                                                                                                                                                   |                                                                                   | L                              | L                                          |  |  |
| Ideximum Floor Area Ratio: Icor Area Ratio: Icor Area Ratio: Iculiding Type: I |                                                                                   | -                              | -                                          |  |  |
| Floor Area Ratio:  Floor Area Ration  Floor Area Ra |                                                                                   | 4Ac                            | 4Ac                                        |  |  |
| tuilding Type:  teleght:  G G G G G G G G G G G G G G G G G G                                                                                                                                                                                                                                                                                                                                                                                                                                                                                                                                                                                                                                                                                                                                                                                                                                                                                                                                                                                                                                                                                                                                                                                                                                                                                                                                                                                                                                                                                                                                                                                                                                                                                                                                                                                                                                                                                                                                                                                                                                                                  |                                                                                   | -                              | -                                          |  |  |
| leight:  Identify the site is located within Dark Skies "Zone A".    Agricultural Resources   No   No                                                                                                                                                                                                                                                                                                                                                                                                                                                                                                                                                                                                                                                                                                                                                                                                                                                                                                                                                                                                                                                                                                                                                                                                                                                                                                                                                                                                                                                                                                                                                                                                                                                                                                                                                                                                                                                                                                                                                                                                                          |                                                                                   | -                              | -                                          |  |  |
| Setback:  ot Coverage:  ot Cov |                                                                                   |                                |                                            |  |  |
| of Coverage:                                                                                                                                                                                                                                                                                                                                                                                                                                                                                                                                                                                                                                                                                                                                                                                                                                                                                                                                                                                                                                                                                                                                                                                                                                                                                                                                                                                                                                                                                                                                                                                                                                                                                                                                                                                                                                                                                                                                                                                                                                                                                                                   | Height:                                                                           |                                |                                            |  |  |
| Appen Space:  Aesthetic  The site is located within one mile of a State Scenic Highway.  The site contains steep slopes > 25%.  The site is located within Dark Skies "Zone A".  Agricultural Resources  The site is a Farmland Mapping and Monitoring Program (FMMP) designated farmland.  The site contains Prime Soils.  No  No  Please Refer To Aerial Imagery  There is evidence of active agriculture on the project site.  Agricultural Resources  The site is a Farmland Mapping and Monitoring Program (FMMP) designated farmland.  No  No  Please Refer To Aerial Imagery  The site is located within an Agricultural Preserve.  No  No  No                                                                                                                                                                                                                                                                                                                                                                                                                                                                                                                                                                                                                                                                                                                                                                                                                                                                                                                                                                                                                                                                                                                                                                                                                                                                                                                                                                                                                                                                          |                                                                                   | W                              | W                                          |  |  |
| Aesthetic The site is located within one mile of a State Scenic Highway. The site contains steep slopes > 25%. The site is located within Dark Skies "Zone A".  Agricultural Resources The site is a Farmland Mapping and Monitoring Program (FMMP) designated farmland. The site contains Prime Soils. The site contains Prime Soils. The site is evidence of active agriculture on the project site.  Agricultural Resources The site is a Farmland Mapping and Monitoring Program (FMMP) designated farmland. The site contains Prime Soils. The site contains Prime Soils. The site is evidence of active agriculture on the project site.  Agricultural Resources The site is evidence of active agriculture on the project site.  All the site is evidence of active agriculture on the project site.  All the site is located within an Agricultural Preserve.  And the site is located within an Agricultural Preserve.  And the site is located within an Agricultural Preserve.  And the site is located within an Agricultural Preserve.                                                                                                                                                                                                                                                                                                                                                                                                                                                                                                                                                                                                                                                                                                                                                                                                                                                                                                                                                                                                                                                                            |                                                                                   | -                              | -                                          |  |  |
| Aesthetic The site is located within one mile of a State Scenic Highway. The site contains steep slopes > 25%. The site is located within Dark Skies "Zone A".  Agricultural Resources The site is a Farmland Mapping and Monitoring Program (FMMP) designated farmland. The site contains Prime Soils. The site contains Prime Soils. The site is evidence of active agriculture on the project site.  Agricultural Resources The site is a Farmland Mapping and Monitoring Program (FMMP) designated farmland. The site contains Prime Soils. The site contains Prime Soils. The site is evidence of active agriculture on the project site.  Agricultural Resources The site is evidence of active agriculture on the project site.  Agricultural Resources The site is evidence of active agriculture on the project site.  Agricultural Resources The site is evidence of active agriculture on the project site.  Agricultural Resources The site is located within an Agricultural Preserve.  Agricultural Resources The site is located within an Agricultural Preserve.  Agricultural Resources The site is located within an Agricultural Preserve.                                                                                                                                                                                                                                                                                                                                                                                                                                                                                                                                                                                                                                                                                                                                                                                                                                                                                                                                                                  |                                                                                   | -                              | -                                          |  |  |
| The site is located within one mile of a State Scenic Highway.  The site contains steep slopes > 25%.  The site is located within Dark Skies "Zone A".  No  Agricultural Resources  The site is a Farmland Mapping and Monitoring Program (FMMP) designated farmland.  The site contains Prime Soils.  No  There is evidence of active agriculture on the project site.  Please Refer To Aerial Imagery  Sunset Zone:  23  23  23  The site is located within an Agricultural Preserve.  No  No                                                                                                                                                                                                                                                                                                                                                                                                                                                                                                                                                                                                                                                                                                                                                                                                                                                                                                                                                                                                                                                                                                                                                                                                                                                                                                                                                                                                                                                                                                                                                                                                                                | Special Area Regulations:                                                         | -                              | -                                          |  |  |
| The site contains steep slopes > 25%. The site is located within Dark Skies "Zone A".  Agricultural Resources The site is a Farmland Mapping and Monitoring Program (FMMP) designated farmland. The site contains Prime Soils. The site contains Prime Soils. The site evidence of active agriculture on the project site.  Please Refer To Aerial Imagery                                                                                                                                                                                                                                                                                                                                                                                                                                                                                                                                                                                                                                                                                                                                                                                                                                                                                                                                                                                                                                                                                                                                                                                                                                                                                                                                                                     |                                                                                   | esthetic                       |                                            |  |  |
| The site contains steep slopes > 25%. The site is located within Dark Skies "Zone A".  Agricultural Resources The site is a Farmland Mapping and Monitoring Program (FMMP) designated farmland. The site contains Prime Soils. The site contains Prime Soils. The site evidence of active agriculture on the project site.  Please Refer To Aerial Imagery                                                                                                                                                                                                                                                                                                                                                                                                                                                                                                                                                                                                                                                                                                                                                                                                                                                                                                                                                                                                                                                                                                                                                                                                                                                                                                                                                                     | The site is located within one mile of a State Scenic Highway.                    | Yes                            | Yes                                        |  |  |
| The site is located within Dark Skies "Zone A".    No                                                                                                                                                                                                                                                                                                                                                                                                                                                                                                                                                                                                                                                                                                                                                                                                                                                                                                                                                                                                                                                                                                                                                                                                                                                                                                                                                                                                                                                                                                                                                                                                                                                                                                                                                                                                                                                                                                                                                                                                                                                                          | The site contains steep slopes > 25%.                                             |                                | Yes                                        |  |  |
| The site is a Farmland Mapping and Monitoring Program (FMMP) designated farmland.  No No No No Please Refer To Aerial Imagery  Please Refer To Aerial Imagery  Sunset Zone: 23 23 The site is located within an Agricultural Preserve. No                                                                                                                                                                                                                                                                                                                                                                                                                                                                                                                                                                                                                                                                                                                                                                                                                                                                                                                                                                                                                                                                                                                                                                                                                                                                                                                                                                                                                                                                                                                                                                                                                                                                                                                                                                                                                                                  | The site is located within Dark Skies "Zone A".                                   | No                             | No                                         |  |  |
| The site contains Prime Soils.  No Please Refer To Aerial Imagery Please Refer To Aerial Imagery  Sunset Zone:  123 124 125 125 126 127 128 129 129 120 120 120 120 120 120 120 120 120 120                                                                                                                                                                                                                                                                                                                                                                                                                                                                                                                                                                                                                                                                                                                                                                                                                                                                                                                                                                                                                                                                                                                                                                                                                                                                                                                                                                                                                                                                                                                                                                                                                                                                                                                                                                                                                                                                                                                                    | Agricultural Resources                                                            |                                |                                            |  |  |
| There is evidence of active agriculture on the project site.  Please Refer To Aerial Imagery  Please Refer To Aerial Imagery  Please Refer To Aerial Imagery  Sunset Zone:  23  The site is located within an Agricultural Preserve.  No  No                                                                                                                                                                                                                                                                                                                                                                                                                                                                                                                                                                                                                                                                                                                                                                                                                                                                                                                                                                                                                                                                                                                                                                                                                                                                                                                                                                                                                                                                                                                                                                                                                                                                                                                                                                                                                                                                                   | The site is a Farmland Mapping and Monitoring Program (FMMP) designated farmland. | No                             | No                                         |  |  |
| Sunset Zone:  23 23 The site is located within an Agricultural Preserve.  No  No                                                                                                                                                                                                                                                                                                                                                                                                                                                                                                                                                                                                                                                                                                                                                                                                                                                                                                                                                                                                                                                                                                                                                                                                                                                                                                                                                                                                                                                                                                                                                                                                                                                                                                                                                                                                                                                                                                                                                                                                                                               | The site contains Prime Soils.                                                    |                                |                                            |  |  |
| he site is located within an Agricultural Preserve.                                                                                                                                                                                                                                                                                                                                                                                                                                                                                                                                                                                                                                                                                                                                                                                                                                                                                                                                                                                                                                                                                                                                                                                                                                                                                                                                                                                                                                                                                                                                                                                                                                                                                                                                                                                                                                                                                                                                                                                                                                                                            | There is evidence of active agriculture on the project site.                      | Please Refer To Aerial Imagery | Please Refer To Aerial Imagery             |  |  |
| he site is located within an Agricultural Preserve.                                                                                                                                                                                                                                                                                                                                                                                                                                                                                                                                                                                                                                                                                                                                                                                                                                                                                                                                                                                                                                                                                                                                                                                                                                                                                                                                                                                                                                                                                                                                                                                                                                                                                                                                                                                                                                                                                                                                                                                                                                                                            | Sunset Zone:                                                                      | 23                             | 23                                         |  |  |
|                                                                                                                                                                                                                                                                                                                                                                                                                                                                                                                                                                                                                                                                                                                                                                                                                                                                                                                                                                                                                                                                                                                                                                                                                                                                                                                                                                                                                                                                                                                                                                                                                                                                                                                                                                                                                                                                                                                                                                                                                                                                                                                                |                                                                                   |                                |                                            |  |  |
|                                                                                                                                                                                                                                                                                                                                                                                                                                                                                                                                                                                                                                                                                                                                                                                                                                                                                                                                                                                                                                                                                                                                                                                                                                                                                                                                                                                                                                                                                                                                                                                                                                                                                                                                                                                                                                                                                                                                                                                                                                                                                                                                | The site is in a Williamson Act Contract.                                         | No                             | No                                         |  |  |