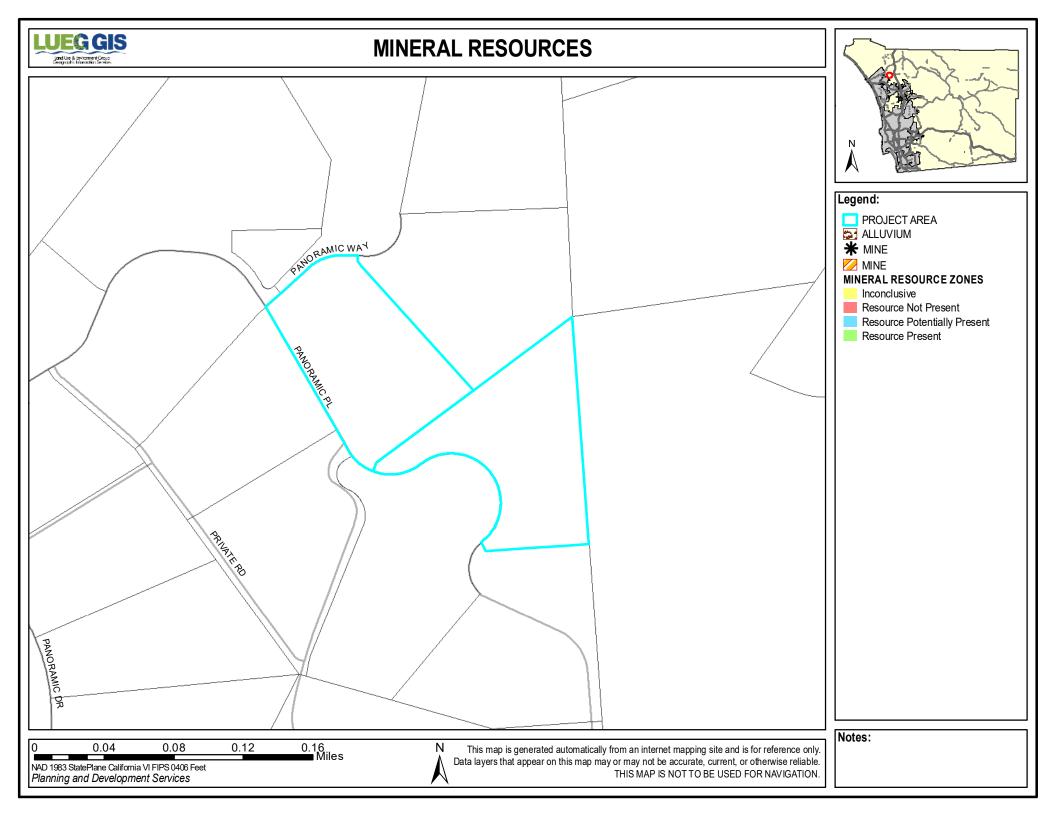

|                                                                                                                                                      | 1721122100                        | 1721122200                        |  |  |
|------------------------------------------------------------------------------------------------------------------------------------------------------|-----------------------------------|-----------------------------------|--|--|
| Mineral Resources                                                                                                                                    |                                   |                                   |  |  |
| The site is located within a Mineral Resource Category.                                                                                              | Yes: Mrz-3 (No Alluvium/No Mines) | Yes: Mrz-3 (No Alluvium/No Mines) |  |  |
| Нага                                                                                                                                                 | ard Flooding                      |                                   |  |  |
| The site is located within a FEMA flood area.                                                                                                        | No                                | No                                |  |  |
| The site is located within 1/2 mile from a FEMA flood area.                                                                                          | No                                | No                                |  |  |
| The site is located within a County Flood Plain area.                                                                                                | No                                | No                                |  |  |
| The site is located within 1/2 mile from a County Flood Plain area.                                                                                  | No                                | No                                |  |  |
| The site is located within a County Floodway.                                                                                                        | No                                | No                                |  |  |
| The site is located within 1/2 mile from a County Floodway.                                                                                          | No                                | No                                |  |  |
| The site is located within a Dam Inundation Zone.                                                                                                    | No                                | No                                |  |  |
| Hazaro                                                                                                                                               | lous Materials                    |                                   |  |  |
| Schools are located within 1/4 mile of the project.                                                                                                  | No                                | No                                |  |  |
| The site is located on or within 250 feet of the boundary of a parcel containing a historic                                                          | No                                | No                                |  |  |
| waste disposal/burn site.  The site is located within one mile of a property that may contain military munitions (UXO-Unexploded Ordnance).          | No                                | No                                |  |  |
| The site is located within 1000 feet of buried waste in a landfill.                                                                                  | No                                | No                                |  |  |
| The site is listed in the Hazardous Material Establishment Listing. If yes, list name, establishment number, and permit number.                      | No                                | No                                |  |  |
| The site is located within 2000 feet of a listing in DTSC's Site Mitigation and Brownfields Reuse Program Database ("CalSites" EnviroStor Database). | No                                | No                                |  |  |
| The site is listed on the Geotracker listing.                                                                                                        | No                                | No                                |  |  |
| The site is listed on the Resource Conservation and Recovery Act Information (RCRAInfo) listing for hazardous waste handlers.                        | No                                | No                                |  |  |
| The site is listed in the EPA's Superfund CERCLIS database.                                                                                          | No                                | No                                |  |  |
| The site shows evidence that prior agriculture, industrial use, or a gas station or vehicle repair shop existed onsite.                              | Please Refer To Aerial Imagery    | Please Refer To Aerial Imagery    |  |  |
| The site contains existing homes or other buildings constructed prior to 1980.                                                                       | Please Refer To Aerial Imagery    | Please Refer To Aerial Imagery    |  |  |
| Airport Hazards                                                                                                                                      |                                   |                                   |  |  |
| The site is located in a FAA Notification Zone. If yes, list the height restrictions.                                                                | No                                | No                                |  |  |
| The site (or portion of the site) is located within an Airport Influence Area. If yes, list the name of the airport.                                 | No                                | No                                |  |  |
| The site is located within an airport safety zone. If yes, list the zone number.                                                                     | No                                | No                                |  |  |
| The site is located within an Airport Land Use Compatibility Plan Area (Z.O. Section 5250, "C" Designation).                                         | No                                | No                                |  |  |
| The site is within one mile of a private airport. If yes, list the name of the airport.                                                              | No                                | No                                |  |  |
|                                                                                                                                                      |                                   |                                   |  |  |