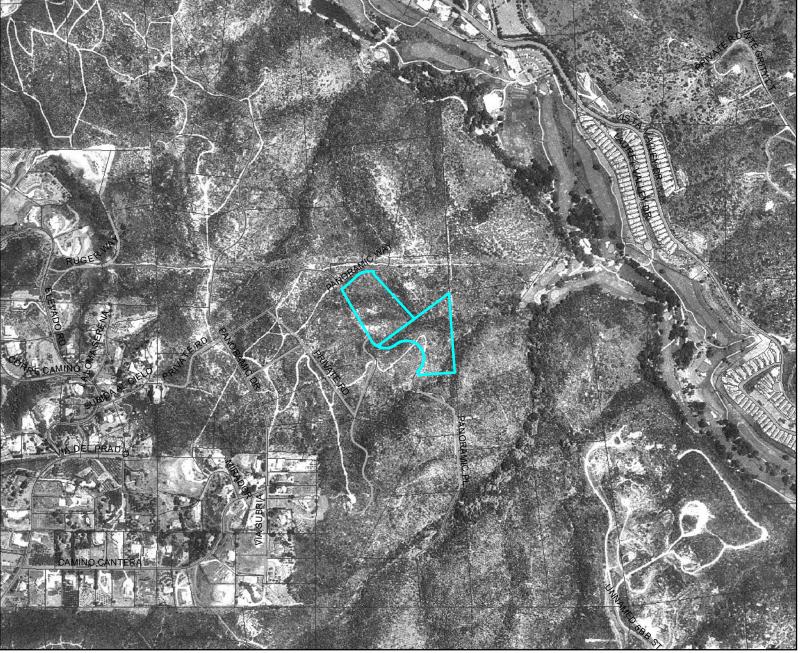

| Report Run Date/Time:                           | 8/19/2022 9:37:15 AM                  |                                          |   |  |
|-------------------------------------------------|---------------------------------------|------------------------------------------|---|--|
| Project Manager:                                |                                       |                                          |   |  |
| Land Development Manager:                       |                                       |                                          |   |  |
| Project Record ID:                              |                                       |                                          |   |  |
| Project Environmental Review (ER) ID:           |                                       |                                          |   |  |
| essor's Parcel Number(s): 1721122100,1721122200 |                                       |                                          |   |  |
| Project Name:                                   |                                       |                                          |   |  |
|                                                 | 4704400400                            | 1701100000                               | 1 |  |
|                                                 | 1721122100                            | 1721122200                               |   |  |
|                                                 | General Information                   |                                          |   |  |
| USGS Quad Name/County Quad Number:              | San Marcos/65                         | San Marcos/65                            |   |  |
| Section/Township/Range:                         | 4/11S/03W; 9/11S/03W                  | 9/11S/03W                                |   |  |
| Tax Rate Area:                                  | 96059                                 | 96059                                    |   |  |
| Thomas Guide:                                   | /                                     | /                                        |   |  |
| Site Address:                                   | 0 Panoramic PI Vista 92084            | 0 Panoramic Way Vista<br>92084           |   |  |
| Parcel Size (acres):                            | 5.03                                  | 4.90                                     |   |  |
| Board of Supervisors District:                  | 5                                     | 5                                        |   |  |
|                                                 | Dublic Complex and Hillier Districts  |                                          |   |  |
|                                                 | Public Service and Utility Districts  |                                          |   |  |
| Water/Irrigation District:                      | Vallecitos Water District             | Vallecitos Water District                |   |  |
| Sewer District:                                 | None                                  | None                                     |   |  |
| Fire Agency:                                    | Deer Springs Fire Protection District | Deer Springs Fire Protection<br>District |   |  |
| School District:                                | (See Map); Unified Vista              | (See Map); Unified Vista                 |   |  |
|                                                 |                                       |                                          |   |  |

| Semi-Rum    |                                                                                   | 1721122100                     | 1721122200                                 |  |  |
|--------------------------------------------------------------------------------------------------------------------------------------------------------------------------------------------------------------------------------------------------------------------------------------------------------------------------------------------------------------------------------------------------------------------------------------------------------------------------------------------------------------------------------------------------------------------------------------------------------------------------------------------------------------------------------------------------------------------------------------------------------------------------------------------------------------------------------------------------------------------------------------------------------------------------------------------------------------------------------------------------------------------------------------------------------------------------------------------------------------------------------------------------------------------------------------------------------------------------------------------------------------------------------------------------------------------------------------------------------------------------------------------------------------------------------------------------------------------------------------------------------------------------------------------------------------------------------------------------------------------------------------------------------------------------------------------------------------------------------------------------------------------------------------------------------------------------------------------------------------------------------------------------------------------------------------------------------------------------------------------------------------------------------------------------------------------------------------------------------------------------------|-----------------------------------------------------------------------------------|--------------------------------|--------------------------------------------|--|--|
| Semeral Plan Land Use Designation:  Semi-Rural Residential (Sr-4) 1  Du/4 Ac  Du/4 Du/4 Ac  Du/4 Ac  Du/4 Du/4 Ac  Du/4 Ac  Du/4 Du/4 Ac  Du/4 Du/4 Ac  Du/4 Ac  Du/4 Du/4 Du/4 Du/4 Du/4 Du/4 Du/4 Du/4                                                                                                                                                                                                                                                                                                                                                                                                                                                                                                                                                                                                                                                                 | General                                                                           | Plan Information               |                                            |  |  |
| Semeral Plan Land Use Designation:  Semi-Rural Residential (Sr-4) 1  Du/4 Ac  Du/4 Du/4 Ac  Du/4 Ac  Du/4 Du/4 Ac  Du/4 Ac  Du/4 Du/4 Ac  Du/4 Du/4 Ac  Du/4 Ac  Du/4 Du/4 Du/4 Du/4 Du/4 Du/4 Du/4 Du/4                                                                                                                                                                                                                                                                                                                                                                                                                                                                                                                                                                                                                                                                 | General Plan Regional Category:                                                   | Semi-Rural                     | Semi-Rural                                 |  |  |
| tural Village Boundary: None None None None None None None None                                                                                                                                                                                                                                                                                                                                                                                                                                                                                                                                                                                                                                                                                                                                                                                                                                                                                                                                                                                                                                                                                                                                                                                                                                                                                                                                                                                                                                                                                                                                                                                                                                                                                                                                                                                                                                                                                                                                                                                                                                                                | General Plan Land Use Designation:                                                |                                | Semi-Rural Residential (Sr-4) 1<br>Du/4 Ac |  |  |
| None      | Community Plan:                                                                   | Bonsall                        | Bonsall                                    |  |  |
| None      | Rural Village Boundary:                                                           | None                           | None                                       |  |  |
| None   None   None   None     None                                                                                                                                                                                                                                                                                                                                                                                                                                                                                                                                                                                                                                                                                                                                                                                                                                                                                                                                                                                                                                                                                                                                                                                                                                                                                                                                                                                                                                                                                                                                                                                                                                                                                                                                                                                                                                                                                                                                                                                                                                                                                             |                                                                                   |                                |                                            |  |  |
| See Regulation:                                                                                                                                                                                                                                                                                                                                                                                                                                                                                                                                                                                                                                                                                                                                                                                                                                                                                                                                                                                                                                                                                                                                                                                                                                                                                                                                                                                                                                                                                                                                                                                                                                                                                                                                                                                                                                                                                                                                                                                                                                                                                                                | Special Study Area :                                                              |                                |                                            |  |  |
| AFO                                                                                                                                                                                                                                                                                                                                                                                                                                                                                                                                                                                                                                                                                                                                                                                                                                                                                                                                                                                                                                                                                                                                                                                                                                                                                                                                                                                                                                                                                                                                                                                                                                                                                                                                                                                                                                                                                                                                                                                                                                                                                                                            |                                                                                   |                                |                                            |  |  |
| L   L   L   L   L   L   L   L   L   L                                                                                                                                                                                                                                                                                                                                                                                                                                                                                                                                                                                                                                                                                                                                                                                                                                                                                                                                                                                                                                                                                                                                                                                                                                                                                                                                                                                                                                                                                                                                                                                                                                                                                                                                                                                                                                                                                                                                                                                                                                                                                          |                                                                                   |                                |                                            |  |  |
| lensity: Infinimum Lot Size: Idinimum Lot Size: Idaximum Floor Area Ratio: Ioor Ioor Ioor Ioor Ioor Ioor Ioor Ioor                                                                                                                                                                                                                                                                                                                                                                                                                                                                                                                                                                                                                                                                                                                                                                                                                                                                                                                                                                                                                                                                                                                                                                                                                                                                                                                                                                                                                                                                                                                                                                                                                                                                                                                                              |                                                                                   |                                | A70                                        |  |  |
| finimum Lot Size:  daximum Floor Area Ratio:                                                                                                                                                                                                                                                                                                                                                                                                                                                                                                                                                                                                                                                                                                                                                                                                                                                                                                                                                                                                                                                                                                                                                                                                                                                                                                                                                                                                                                                                                                                                                                                                                                                                                                                                                                                                                                                                                                                                                                                                                                                                                   |                                                                                   | L                              | L                                          |  |  |
| Ideximum Floor Area Ratio: Icor Area Ratio: Icor Area Ratio: Iculiding Type: I |                                                                                   | -                              | -                                          |  |  |
| Floor Area Ratio:  Floor Area Ration  Floor Area Ra |                                                                                   | 4Ac                            | 4Ac                                        |  |  |
| tuilding Type:  teleght:  G G G G G G G G G G G G G G G G G G                                                                                                                                                                                                                                                                                                                                                                                                                                                                                                                                                                                                                                                                                                                                                                                                                                                                                                                                                                                                                                                                                                                                                                                                                                                                                                                                                                                                                                                                                                                                                                                                                                                                                                                                                                                                                                                                                                                                                                                                                                                                  |                                                                                   | -                              | -                                          |  |  |
| leight:  Identify the site is located within Dark Skies "Zone A".    Agricultural Resources   No   No                                                                                                                                                                                                                                                                                                                                                                                                                                                                                                                                                                                                                                                                                                                                                                                                                                                                                                                                                                                                                                                                                                                                                                                                                                                                                                                                                                                                                                                                                                                                                                                                                                                                                                                                                                                                                                                                                                                                                                                                                          |                                                                                   | -                              | -                                          |  |  |
| Setback:  ot Coverage:  ot Cov |                                                                                   |                                |                                            |  |  |
| of Coverage:                                                                                                                                                                                                                                                                                                                                                                                                                                                                                                                                                                                                                                                                                                                                                                                                                                                                                                                                                                                                                                                                                                                                                                                                                                                                                                                                                                                                                                                                                                                                                                                                                                                                                                                                                                                                                                                                                                                                                                                                                                                                                                                   | Height:                                                                           |                                |                                            |  |  |
| Appen Space:  Aesthetic  The site is located within one mile of a State Scenic Highway.  The site contains steep slopes > 25%.  The site is located within Dark Skies "Zone A".  Agricultural Resources  The site is a Farmland Mapping and Monitoring Program (FMMP) designated farmland.  The site contains Prime Soils.  No  No  Please Refer To Aerial Imagery  There is evidence of active agriculture on the project site.  Agricultural Resources  The site is a Farmland Mapping and Monitoring Program (FMMP) designated farmland.  No  No  Please Refer To Aerial Imagery  The site is located within an Agricultural Preserve.  No  No  No                                                                                                                                                                                                                                                                                                                                                                                                                                                                                                                                                                                                                                                                                                                                                                                                                                                                                                                                                                                                                                                                                                                                                                                                                                                                                                                                                                                                                                                                          |                                                                                   | W                              | W                                          |  |  |
| Aesthetic The site is located within one mile of a State Scenic Highway. The site contains steep slopes > 25%. The site is located within Dark Skies "Zone A".  Agricultural Resources The site is a Farmland Mapping and Monitoring Program (FMMP) designated farmland. The site contains Prime Soils. The site contains Prime Soils. The site is evidence of active agriculture on the project site.  Agricultural Resources The site is a Farmland Mapping and Monitoring Program (FMMP) designated farmland. The site contains Prime Soils. The site contains Prime Soils. The site is evidence of active agriculture on the project site.  Agricultural Resources The site is evidence of active agriculture on the project site.  All the site is evidence of active agriculture on the project site.  All the site is located within an Agricultural Preserve.  And the site is located within an Agricultural Preserve.  And the site is located within an Agricultural Preserve.  And the site is located within an Agricultural Preserve.                                                                                                                                                                                                                                                                                                                                                                                                                                                                                                                                                                                                                                                                                                                                                                                                                                                                                                                                                                                                                                                                            |                                                                                   | -                              | -                                          |  |  |
| Aesthetic The site is located within one mile of a State Scenic Highway. The site contains steep slopes > 25%. The site is located within Dark Skies "Zone A".  Agricultural Resources The site is a Farmland Mapping and Monitoring Program (FMMP) designated farmland. The site contains Prime Soils. The site contains Prime Soils. The site is evidence of active agriculture on the project site.  Agricultural Resources The site is a Farmland Mapping and Monitoring Program (FMMP) designated farmland. The site contains Prime Soils. The site contains Prime Soils. The site is evidence of active agriculture on the project site.  Agricultural Resources The site is evidence of active agriculture on the project site.  Agricultural Resources The site is evidence of active agriculture on the project site.  Agricultural Resources The site is evidence of active agriculture on the project site.  Agricultural Resources The site is located within an Agricultural Preserve.  Agricultural Resources The site is located within an Agricultural Preserve.  Agricultural Resources The site is located within an Agricultural Preserve.                                                                                                                                                                                                                                                                                                                                                                                                                                                                                                                                                                                                                                                                                                                                                                                                                                                                                                                                                                  |                                                                                   | -                              | -                                          |  |  |
| The site is located within one mile of a State Scenic Highway.  The site contains steep slopes > 25%.  The site is located within Dark Skies "Zone A".  No  Agricultural Resources  The site is a Farmland Mapping and Monitoring Program (FMMP) designated farmland.  The site contains Prime Soils.  No  There is evidence of active agriculture on the project site.  Please Refer To Aerial Imagery  Sunset Zone:  23  23  23  The site is located within an Agricultural Preserve.  No  No                                                                                                                                                                                                                                                                                                                                                                                                                                                                                                                                                                                                                                                                                                                                                                                                                                                                                                                                                                                                                                                                                                                                                                                                                                                                                                                                                                                                                                                                                                                                                                                                                                | Special Area Regulations:                                                         | -                              | -                                          |  |  |
| The site contains steep slopes > 25%. The site is located within Dark Skies "Zone A".  Agricultural Resources The site is a Farmland Mapping and Monitoring Program (FMMP) designated farmland. The site contains Prime Soils. The site contains Prime Soils. The site evidence of active agriculture on the project site.  Please Refer To Aerial Imagery                                                                                                                                                                                                                                                                                                                                                                                                                                                                                                                                                                                                                                                                                                                                                                                                                                                                                                                                                                                                                                                                                                                                                                                                                                                                                                                                                                     |                                                                                   | esthetic                       |                                            |  |  |
| The site contains steep slopes > 25%. The site is located within Dark Skies "Zone A".  Agricultural Resources The site is a Farmland Mapping and Monitoring Program (FMMP) designated farmland. The site contains Prime Soils. The site contains Prime Soils. The site evidence of active agriculture on the project site.  Please Refer To Aerial Imagery                                                                                                                                                                                                                                                                                                                                                                                                                                                                                                                                                                                                                                                                                                                                                                                                                                                                                                                                                                                                                                                                                                                                                                                                                                                                                                                                                                     | The site is located within one mile of a State Scenic Highway.                    | Yes                            | Yes                                        |  |  |
| The site is located within Dark Skies "Zone A".    No                                                                                                                                                                                                                                                                                                                                                                                                                                                                                                                                                                                                                                                                                                                                                                                                                                                                                                                                                                                                                                                                                                                                                                                                                                                                                                                                                                                                                                                                                                                                                                                                                                                                                                                                                                                                                                                                                                                                                                                                                                                                          | The site contains steep slopes > 25%.                                             |                                | Yes                                        |  |  |
| The site is a Farmland Mapping and Monitoring Program (FMMP) designated farmland.  No No No No Please Refer To Aerial Imagery  Please Refer To Aerial Imagery  Sunset Zone: 23 23 The site is located within an Agricultural Preserve. No                                                                                                                                                                                                                                                                                                                                                                                                                                                                                                                                                                                                                                                                                                                                                                                                                                                                                                                                                                                                                                                                                                                                                                                                                                                                                                                                                                                                                                                                                                                                                                                                                                                                                                                                                                                                                                                  | The site is located within Dark Skies "Zone A".                                   | No                             | No                                         |  |  |
| The site contains Prime Soils.  No Please Refer To Aerial Imagery Please Refer To Aerial Imagery  Sunset Zone:  123 124 125 125 126 127 128 129 129 120 120 120 120 120 120 120 120 120 120                                                                                                                                                                                                                                                                                                                                                                                                                                                                                                                                                                                                                                                                                                                                                                                                                                                                                                                                                                                                                                                                                                                                                                                                                                                                                                                                                                                                                                                                                                                                                                                                                                                                                                                                                                                                                                                                                                                                    | Agricultural Resources                                                            |                                |                                            |  |  |
| There is evidence of active agriculture on the project site.  Please Refer To Aerial Imagery  Please Refer To Aerial Imagery  Please Refer To Aerial Imagery  Sunset Zone:  23  The site is located within an Agricultural Preserve.  No  No                                                                                                                                                                                                                                                                                                                                                                                                                                                                                                                                                                                                                                                                                                                                                                                                                                                                                                                                                                                                                                                                                                                                                                                                                                                                                                                                                                                                                                                                                                                                                                                                                                                                                                                                                                                                                                                                                   | The site is a Farmland Mapping and Monitoring Program (FMMP) designated farmland. | No                             | No                                         |  |  |
| Sunset Zone:  23 23 The site is located within an Agricultural Preserve.  No  No                                                                                                                                                                                                                                                                                                                                                                                                                                                                                                                                                                                                                                                                                                                                                                                                                                                                                                                                                                                                                                                                                                                                                                                                                                                                                                                                                                                                                                                                                                                                                                                                                                                                                                                                                                                                                                                                                                                                                                                                                                               | The site contains Prime Soils.                                                    |                                |                                            |  |  |
| he site is located within an Agricultural Preserve.                                                                                                                                                                                                                                                                                                                                                                                                                                                                                                                                                                                                                                                                                                                                                                                                                                                                                                                                                                                                                                                                                                                                                                                                                                                                                                                                                                                                                                                                                                                                                                                                                                                                                                                                                                                                                                                                                                                                                                                                                                                                            | There is evidence of active agriculture on the project site.                      | Please Refer To Aerial Imagery | Please Refer To Aerial Imagery             |  |  |
| he site is located within an Agricultural Preserve.                                                                                                                                                                                                                                                                                                                                                                                                                                                                                                                                                                                                                                                                                                                                                                                                                                                                                                                                                                                                                                                                                                                                                                                                                                                                                                                                                                                                                                                                                                                                                                                                                                                                                                                                                                                                                                                                                                                                                                                                                                                                            | Sunset Zone:                                                                      | 23                             | 23                                         |  |  |
|                                                                                                                                                                                                                                                                                                                                                                                                                                                                                                                                                                                                                                                                                                                                                                                                                                                                                                                                                                                                                                                                                                                                                                                                                                                                                                                                                                                                                                                                                                                                                                                                                                                                                                                                                                                                                                                                                                                                                                                                                                                                                                                                |                                                                                   |                                |                                            |  |  |
|                                                                                                                                                                                                                                                                                                                                                                                                                                                                                                                                                                                                                                                                                                                                                                                                                                                                                                                                                                                                                                                                                                                                                                                                                                                                                                                                                                                                                                                                                                                                                                                                                                                                                                                                                                                                                                                                                                                                                                                                                                                                                                                                | The site is in a Williamson Act Contract.                                         | No                             | No                                         |  |  |