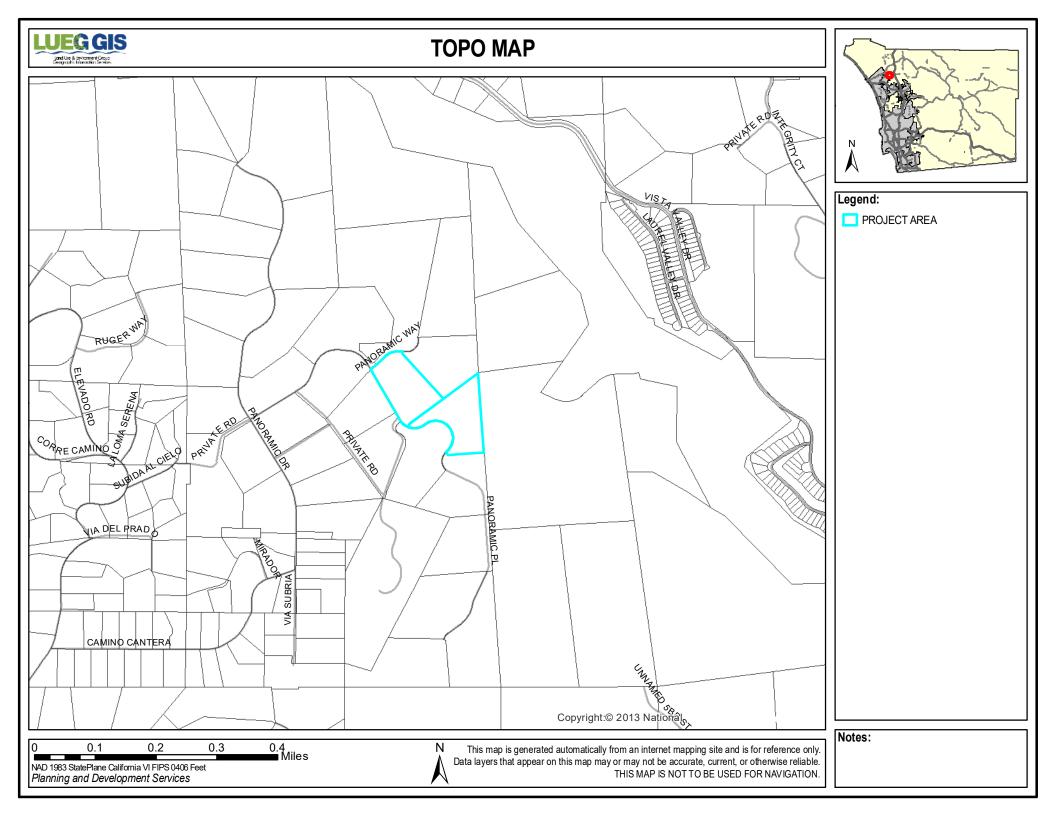

| Report Run Date/Time:                           | 8/19/2022 9:37:15 AM                  |                                          |   |  |
|-------------------------------------------------|---------------------------------------|------------------------------------------|---|--|
| Project Manager:                                |                                       |                                          |   |  |
| Land Development Manager:                       |                                       |                                          |   |  |
| Project Record ID:                              |                                       |                                          |   |  |
| Project Environmental Review (ER) ID:           |                                       |                                          |   |  |
| essor's Parcel Number(s): 1721122100,1721122200 |                                       |                                          |   |  |
| Project Name:                                   |                                       |                                          |   |  |
|                                                 | 4704400400                            | 1701100000                               | 1 |  |
|                                                 | 1721122100                            | 1721122200                               |   |  |
|                                                 | General Information                   |                                          |   |  |
| USGS Quad Name/County Quad Number:              | San Marcos/65                         | San Marcos/65                            |   |  |
| Section/Township/Range:                         | 4/11S/03W; 9/11S/03W                  | 9/11S/03W                                |   |  |
| Tax Rate Area:                                  | 96059                                 | 96059                                    |   |  |
| Thomas Guide:                                   | /                                     | /                                        |   |  |
| Site Address:                                   | 0 Panoramic PI Vista 92084            | 0 Panoramic Way Vista<br>92084           |   |  |
| Parcel Size (acres):                            | 5.03                                  | 4.90                                     |   |  |
| Board of Supervisors District:                  | 5                                     | 5                                        |   |  |
|                                                 | Dublic Complex and Hillier Districts  |                                          |   |  |
|                                                 | Public Service and Utility Districts  |                                          |   |  |
| Water/Irrigation District:                      | Vallecitos Water District             | Vallecitos Water District                |   |  |
| Sewer District:                                 | None                                  | None                                     |   |  |
| Fire Agency:                                    | Deer Springs Fire Protection District | Deer Springs Fire Protection<br>District |   |  |
| School District:                                | (See Map); Unified Vista              | (See Map); Unified Vista                 |   |  |
|                                                 |                                       |                                          |   |  |

| Semi-Rum    |                                                                                   | 1721122100                     | 1721122200                                 |  |  |
|--------------------------------------------------------------------------------------------------------------------------------------------------------------------------------------------------------------------------------------------------------------------------------------------------------------------------------------------------------------------------------------------------------------------------------------------------------------------------------------------------------------------------------------------------------------------------------------------------------------------------------------------------------------------------------------------------------------------------------------------------------------------------------------------------------------------------------------------------------------------------------------------------------------------------------------------------------------------------------------------------------------------------------------------------------------------------------------------------------------------------------------------------------------------------------------------------------------------------------------------------------------------------------------------------------------------------------------------------------------------------------------------------------------------------------------------------------------------------------------------------------------------------------------------------------------------------------------------------------------------------------------------------------------------------------------------------------------------------------------------------------------------------------------------------------------------------------------------------------------------------------------------------------------------------------------------------------------------------------------------------------------------------------------------------------------------------------------------------------------------------------|-----------------------------------------------------------------------------------|--------------------------------|--------------------------------------------|--|--|
| Semeral Plan Land Use Designation:  Semi-Rural Residential (Sr-4) 1  Du/4 Ac  Du/4 Du/4 Ac  Du/4 Ac  Du/4 Du/4 Ac  Du/4 Ac  Du/4 Du/4 Ac  Du/4 Du/4 Ac  Du/4 Ac  Du/4 Du/4 Du/4 Du/4 Du/4 Du/4 Du/4 Du/4                                                                                                                                                                                                                                                                                                                                                                                                                                                                                                                                                                                                                                                                 | General                                                                           | Plan Information               |                                            |  |  |
| Semeral Plan Land Use Designation:  Semi-Rural Residential (Sr-4) 1  Du/4 Ac  Du/4 Du/4 Ac  Du/4 Ac  Du/4 Du/4 Ac  Du/4 Ac  Du/4 Du/4 Ac  Du/4 Du/4 Ac  Du/4 Ac  Du/4 Du/4 Du/4 Du/4 Du/4 Du/4 Du/4 Du/4                                                                                                                                                                                                                                                                                                                                                                                                                                                                                                                                                                                                                                                                 | General Plan Regional Category:                                                   | Semi-Rural                     | Semi-Rural                                 |  |  |
| tural Village Boundary: None None None None None None None None                                                                                                                                                                                                                                                                                                                                                                                                                                                                                                                                                                                                                                                                                                                                                                                                                                                                                                                                                                                                                                                                                                                                                                                                                                                                                                                                                                                                                                                                                                                                                                                                                                                                                                                                                                                                                                                                                                                                                                                                                                                                | General Plan Land Use Designation:                                                |                                | Semi-Rural Residential (Sr-4) 1<br>Du/4 Ac |  |  |
| None      | Community Plan:                                                                   | Bonsall                        | Bonsall                                    |  |  |
| None      | Rural Village Boundary:                                                           | None                           | None                                       |  |  |
| None   None   None   None     None                                                                                                                                                                                                                                                                                                                                                                                                                                                                                                                                                                                                                                                                                                                                                                                                                                                                                                                                                                                                                                                                                                                                                                                                                                                                                                                                                                                                                                                                                                                                                                                                                                                                                                                                                                                                                                                                                                                                                                                                                                                                                             |                                                                                   |                                |                                            |  |  |
| See Regulation:                                                                                                                                                                                                                                                                                                                                                                                                                                                                                                                                                                                                                                                                                                                                                                                                                                                                                                                                                                                                                                                                                                                                                                                                                                                                                                                                                                                                                                                                                                                                                                                                                                                                                                                                                                                                                                                                                                                                                                                                                                                                                                                | Special Study Area :                                                              |                                |                                            |  |  |
| AFO                                                                                                                                                                                                                                                                                                                                                                                                                                                                                                                                                                                                                                                                                                                                                                                                                                                                                                                                                                                                                                                                                                                                                                                                                                                                                                                                                                                                                                                                                                                                                                                                                                                                                                                                                                                                                                                                                                                                                                                                                                                                                                                            |                                                                                   |                                |                                            |  |  |
| L   L   L   L   L   L   L   L   L   L                                                                                                                                                                                                                                                                                                                                                                                                                                                                                                                                                                                                                                                                                                                                                                                                                                                                                                                                                                                                                                                                                                                                                                                                                                                                                                                                                                                                                                                                                                                                                                                                                                                                                                                                                                                                                                                                                                                                                                                                                                                                                          |                                                                                   |                                |                                            |  |  |
| lensity: Infinimum Lot Size: Idinimum Lot Size: Idaximum Floor Area Ratio: Ioor Ioor Ioor Ioor Ioor Ioor Ioor Ioor                                                                                                                                                                                                                                                                                                                                                                                                                                                                                                                                                                                                                                                                                                                                                                                                                                                                                                                                                                                                                                                                                                                                                                                                                                                                                                                                                                                                                                                                                                                                                                                                                                                                                                                                              |                                                                                   |                                | A70                                        |  |  |
| finimum Lot Size:  daximum Floor Area Ratio:                                                                                                                                                                                                                                                                                                                                                                                                                                                                                                                                                                                                                                                                                                                                                                                                                                                                                                                                                                                                                                                                                                                                                                                                                                                                                                                                                                                                                                                                                                                                                                                                                                                                                                                                                                                                                                                                                                                                                                                                                                                                                   |                                                                                   | L                              | L                                          |  |  |
| Ideximum Floor Area Ratio: Icor Area Ratio: Icor Area Ratio: Iculiding Type: I |                                                                                   | -                              | -                                          |  |  |
| Floor Area Ratio:  Floor Area Ration  Floor Area Ra |                                                                                   | 4Ac                            | 4Ac                                        |  |  |
| tuilding Type:  teleght:  G G G G G G G G G G G G G G G G G G                                                                                                                                                                                                                                                                                                                                                                                                                                                                                                                                                                                                                                                                                                                                                                                                                                                                                                                                                                                                                                                                                                                                                                                                                                                                                                                                                                                                                                                                                                                                                                                                                                                                                                                                                                                                                                                                                                                                                                                                                                                                  |                                                                                   | -                              | -                                          |  |  |
| leight:  Identify the site is located within Dark Skies "Zone A".    Agricultural Resources   No   No                                                                                                                                                                                                                                                                                                                                                                                                                                                                                                                                                                                                                                                                                                                                                                                                                                                                                                                                                                                                                                                                                                                                                                                                                                                                                                                                                                                                                                                                                                                                                                                                                                                                                                                                                                                                                                                                                                                                                                                                                          |                                                                                   | -                              | -                                          |  |  |
| Setback:  ot Coverage:  ot Cov |                                                                                   |                                |                                            |  |  |
| of Coverage:                                                                                                                                                                                                                                                                                                                                                                                                                                                                                                                                                                                                                                                                                                                                                                                                                                                                                                                                                                                                                                                                                                                                                                                                                                                                                                                                                                                                                                                                                                                                                                                                                                                                                                                                                                                                                                                                                                                                                                                                                                                                                                                   | Height:                                                                           |                                |                                            |  |  |
| Appen Space:  Aesthetic  The site is located within one mile of a State Scenic Highway.  The site contains steep slopes > 25%.  The site is located within Dark Skies "Zone A".  Agricultural Resources  The site is a Farmland Mapping and Monitoring Program (FMMP) designated farmland.  The site contains Prime Soils.  No  No  Please Refer To Aerial Imagery  There is evidence of active agriculture on the project site.  Agricultural Resources  The site is a Farmland Mapping and Monitoring Program (FMMP) designated farmland.  No  No  Please Refer To Aerial Imagery  The site is located within an Agricultural Preserve.  No  No  No                                                                                                                                                                                                                                                                                                                                                                                                                                                                                                                                                                                                                                                                                                                                                                                                                                                                                                                                                                                                                                                                                                                                                                                                                                                                                                                                                                                                                                                                          |                                                                                   | W                              | W                                          |  |  |
| Aesthetic The site is located within one mile of a State Scenic Highway. The site contains steep slopes > 25%. The site is located within Dark Skies "Zone A".  Agricultural Resources The site is a Farmland Mapping and Monitoring Program (FMMP) designated farmland. The site contains Prime Soils. The site contains Prime Soils. The site is evidence of active agriculture on the project site.  Agricultural Resources The site is a Farmland Mapping and Monitoring Program (FMMP) designated farmland. The site contains Prime Soils. The site contains Prime Soils. The site is evidence of active agriculture on the project site.  Agricultural Resources The site is evidence of active agriculture on the project site.  All the site is evidence of active agriculture on the project site.  All the site is located within an Agricultural Preserve.  And the site is located within an Agricultural Preserve.  And the site is located within an Agricultural Preserve.  And the site is located within an Agricultural Preserve.                                                                                                                                                                                                                                                                                                                                                                                                                                                                                                                                                                                                                                                                                                                                                                                                                                                                                                                                                                                                                                                                            |                                                                                   | -                              | -                                          |  |  |
| Aesthetic The site is located within one mile of a State Scenic Highway. The site contains steep slopes > 25%. The site is located within Dark Skies "Zone A".  Agricultural Resources The site is a Farmland Mapping and Monitoring Program (FMMP) designated farmland. The site contains Prime Soils. The site contains Prime Soils. The site is evidence of active agriculture on the project site.  Agricultural Resources The site is a Farmland Mapping and Monitoring Program (FMMP) designated farmland. The site contains Prime Soils. The site contains Prime Soils. The site is evidence of active agriculture on the project site.  Agricultural Resources The site is evidence of active agriculture on the project site.  Agricultural Resources The site is evidence of active agriculture on the project site.  Agricultural Resources The site is evidence of active agriculture on the project site.  Agricultural Resources The site is located within an Agricultural Preserve.  Agricultural Resources The site is located within an Agricultural Preserve.  Agricultural Resources The site is located within an Agricultural Preserve.                                                                                                                                                                                                                                                                                                                                                                                                                                                                                                                                                                                                                                                                                                                                                                                                                                                                                                                                                                  |                                                                                   | -                              | -                                          |  |  |
| The site is located within one mile of a State Scenic Highway.  The site contains steep slopes > 25%.  The site is located within Dark Skies "Zone A".  No  Agricultural Resources  The site is a Farmland Mapping and Monitoring Program (FMMP) designated farmland.  The site contains Prime Soils.  No  There is evidence of active agriculture on the project site.  Please Refer To Aerial Imagery  Sunset Zone:  23  23  23  The site is located within an Agricultural Preserve.  No  No                                                                                                                                                                                                                                                                                                                                                                                                                                                                                                                                                                                                                                                                                                                                                                                                                                                                                                                                                                                                                                                                                                                                                                                                                                                                                                                                                                                                                                                                                                                                                                                                                                | Special Area Regulations:                                                         | -                              | -                                          |  |  |
| The site contains steep slopes > 25%. The site is located within Dark Skies "Zone A".  Agricultural Resources The site is a Farmland Mapping and Monitoring Program (FMMP) designated farmland. The site contains Prime Soils. The site contains Prime Soils. The site evidence of active agriculture on the project site.  Please Refer To Aerial Imagery                                                                                                                                                                                                                                                                                                                                                                                                                                                                                                                                                                                                                                                                                                                                                                                                                                                                                                                                                                                                                                                                                                                                                                                                                                                                                                                                                                     |                                                                                   | esthetic                       |                                            |  |  |
| The site contains steep slopes > 25%. The site is located within Dark Skies "Zone A".  Agricultural Resources The site is a Farmland Mapping and Monitoring Program (FMMP) designated farmland. The site contains Prime Soils. The site contains Prime Soils. The site evidence of active agriculture on the project site.  Please Refer To Aerial Imagery                                                                                                                                                                                                                                                                                                                                                                                                                                                                                                                                                                                                                                                                                                                                                                                                                                                                                                                                                                                                                                                                                                                                                                                                                                                                                                                                                                     | The site is located within one mile of a State Scenic Highway.                    | Yes                            | Yes                                        |  |  |
| The site is located within Dark Skies "Zone A".    No                                                                                                                                                                                                                                                                                                                                                                                                                                                                                                                                                                                                                                                                                                                                                                                                                                                                                                                                                                                                                                                                                                                                                                                                                                                                                                                                                                                                                                                                                                                                                                                                                                                                                                                                                                                                                                                                                                                                                                                                                                                                          | The site contains steep slopes > 25%.                                             |                                | Yes                                        |  |  |
| The site is a Farmland Mapping and Monitoring Program (FMMP) designated farmland.  No No No No Please Refer To Aerial Imagery  Please Refer To Aerial Imagery  Sunset Zone: 23 23 The site is located within an Agricultural Preserve. No                                                                                                                                                                                                                                                                                                                                                                                                                                                                                                                                                                                                                                                                                                                                                                                                                                                                                                                                                                                                                                                                                                                                                                                                                                                                                                                                                                                                                                                                                                                                                                                                                                                                                                                                                                                                                                                  | The site is located within Dark Skies "Zone A".                                   | No                             | No                                         |  |  |
| The site contains Prime Soils.  No Please Refer To Aerial Imagery Please Refer To Aerial Imagery  Sunset Zone:  123 124 125 125 126 127 128 129 129 120 120 120 120 120 120 120 120 120 120                                                                                                                                                                                                                                                                                                                                                                                                                                                                                                                                                                                                                                                                                                                                                                                                                                                                                                                                                                                                                                                                                                                                                                                                                                                                                                                                                                                                                                                                                                                                                                                                                                                                                                                                                                                                                                                                                                                                    | Agricultural Resources                                                            |                                |                                            |  |  |
| There is evidence of active agriculture on the project site.  Please Refer To Aerial Imagery  Please Refer To Aerial Imagery  Please Refer To Aerial Imagery  Sunset Zone:  23  The site is located within an Agricultural Preserve.  No  No                                                                                                                                                                                                                                                                                                                                                                                                                                                                                                                                                                                                                                                                                                                                                                                                                                                                                                                                                                                                                                                                                                                                                                                                                                                                                                                                                                                                                                                                                                                                                                                                                                                                                                                                                                                                                                                                                   | The site is a Farmland Mapping and Monitoring Program (FMMP) designated farmland. | No                             | No                                         |  |  |
| Sunset Zone:  23 23 The site is located within an Agricultural Preserve.  No  No                                                                                                                                                                                                                                                                                                                                                                                                                                                                                                                                                                                                                                                                                                                                                                                                                                                                                                                                                                                                                                                                                                                                                                                                                                                                                                                                                                                                                                                                                                                                                                                                                                                                                                                                                                                                                                                                                                                                                                                                                                               | The site contains Prime Soils.                                                    |                                |                                            |  |  |
| he site is located within an Agricultural Preserve.                                                                                                                                                                                                                                                                                                                                                                                                                                                                                                                                                                                                                                                                                                                                                                                                                                                                                                                                                                                                                                                                                                                                                                                                                                                                                                                                                                                                                                                                                                                                                                                                                                                                                                                                                                                                                                                                                                                                                                                                                                                                            | There is evidence of active agriculture on the project site.                      | Please Refer To Aerial Imagery | Please Refer To Aerial Imagery             |  |  |
| he site is located within an Agricultural Preserve.                                                                                                                                                                                                                                                                                                                                                                                                                                                                                                                                                                                                                                                                                                                                                                                                                                                                                                                                                                                                                                                                                                                                                                                                                                                                                                                                                                                                                                                                                                                                                                                                                                                                                                                                                                                                                                                                                                                                                                                                                                                                            | Sunset Zone:                                                                      | 23                             | 23                                         |  |  |
|                                                                                                                                                                                                                                                                                                                                                                                                                                                                                                                                                                                                                                                                                                                                                                                                                                                                                                                                                                                                                                                                                                                                                                                                                                                                                                                                                                                                                                                                                                                                                                                                                                                                                                                                                                                                                                                                                                                                                                                                                                                                                                                                |                                                                                   |                                |                                            |  |  |
|                                                                                                                                                                                                                                                                                                                                                                                                                                                                                                                                                                                                                                                                                                                                                                                                                                                                                                                                                                                                                                                                                                                                                                                                                                                                                                                                                                                                                                                                                                                                                                                                                                                                                                                                                                                                                                                                                                                                                                                                                                                                                                                                | The site is in a Williamson Act Contract.                                         | No                             | No                                         |  |  |