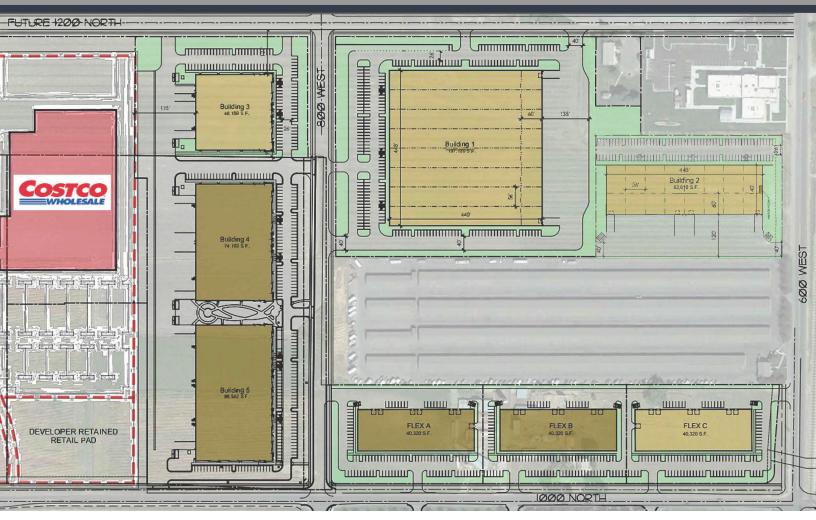

Business Park is Cache County's premiere Industrial and Warehousing location. The business park consists of nearly 550,000 Square Feet of industrial/warehouse and flex space.

### **PROPERTY HIGHLIGHTS**

- Spaces Available:
  - Flex A, Suite 130 6,720 SF
  - Building 3 48,189 SF
- Call for Pricing
- Excellent Location Immediately Adjacent to 10th West, Cache Valley's **Industrial Corridor**
- Ideal for Warehouse and Distribution
- · Numerous Dock-High and **Ground-Level Doors**
- Additional Build-to-Suit Options **Available**

#### **Rob Lindsey**

**Principal Broker** 801-941-1064 rob@highbridgecomre.com

#### **Brandon Lindsey**

Vice President 435-237-1750 brandon@highbridgecomre.com



#### **FOR LEASE**

## **BLUE SPRING BUSINESS PARK**

1000 West 1000 North, Logan, UT

# SITE PLAN







#### **Rob Lindsey**

Principal Broker 801-941-1064 rob@highbridgecomre.com

#### **Brandon Lindsev**

Vice President 435-237-1750 brandon@highbridgecomre.com

No warranty or representation, express or implied, is made to the accuracy or completeness of the information contained herein, and same is submitted subject to errors, omissions, change of price, rental or other conditions, withdrawal without notice, and to any special listing conditions imposed by the property owner(s). As applicable, we make no representation as to the condition of the property (or properties) in question.



# BLUE SPRING BUSINESS PARK

1000 West 1000 North, Logan, UT



#### **Rob Lindsey**

Principal Broker 801-941-1064 rob@highbridgecomre.com

#### **Brandon Lindsey**

Vice President 435-237-1750 brando