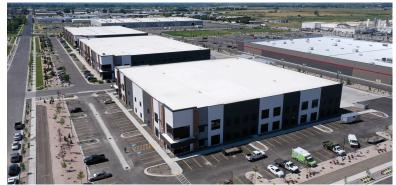

# **FOR LEASE BLUE SPRING BUSINESS PARK**

1000 West 1000 North, Logan, UT

The Blue Spring Business Park is Cache County's premiere Industrial and Warehousing location. The business park consists of nearly 550,000 Square Feet of industrial/warehouse and flex space.

### **PROPERTY HIGHLIGHTS**

- Spaces Available:
  - Flex A, Suite 130 6,720 SF
  - Building 3 48,189 SF
- Call for Pricing
- Excellent Location Immediately Adjacent to 10th West, Cache Valley's **Industrial Corridor**
- Ideal for Warehouse and Distribution
- · Numerous Dock-High and **Ground-Level Doors**
- Additional Build-to-Suit Options **Available**