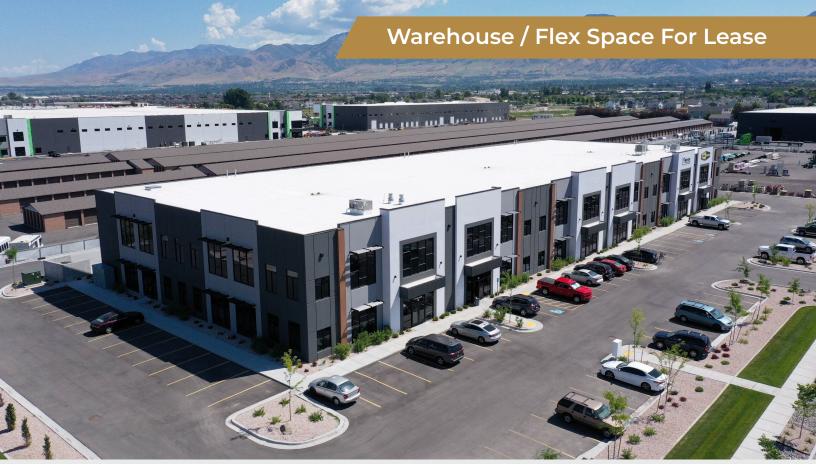

# **FOR LEASE BLUE SPRING BUSINESS PARK**

1000 West 1000 North, Logan, UT

The Blue Spring Business Park is Cache County's premiere Industrial and Warehousing location. The business park consists of nearly 550,000 Square Feet of industrial/warehouse and flex space.

### **PROPERTY HIGHLIGHTS**

- Spaces Available:
  - Flex A, Suite 130 6,720 SF
  - Building 3 48,189 SF
- Call for Pricing
- Excellent Location Immediately Adjacent to 10th West, Cache Valley's **Industrial Corridor**
- Ideal for Warehouse and Distribution
- · Numerous Dock-High and **Ground-Level Doors**
- Additional Build-to-Suit Options **Available**