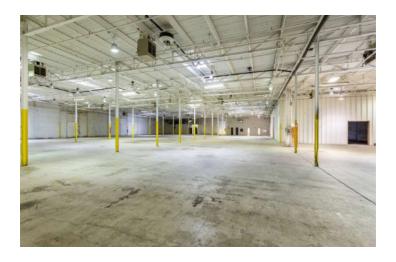

#### PROPERTY DESCRIPTION

Sentry Commercial is pleased to present 49,175 square feet for lease at 59 & 63 Leggett Street, East Hartford CT. The space has 6,551 square feet of finished offices and 42,624 square feet of warehouse space with multiple loading docks.

#### PROPERTY HIGHLIGHTS

- Three docks and one drive up ramp
- 6,551 SF of finished office space
- 15'10" clear
- Minutes from I-291, I-91 and I-84

DAVID MURDOCK 860.983.0029 murdock@sentrycommercial.com

# \$5.50 PSF NNN

| 71,655 SF       |
|-----------------|
| 49,175 SF       |
| 6,551 SF        |
| 42,624 SF       |
| 15'10" ft       |
| 3 (2 interior)  |
| 1 drive up ramp |
| Rubber membrane |
| 20' x 50'       |
| 1954/1981       |
|                 |