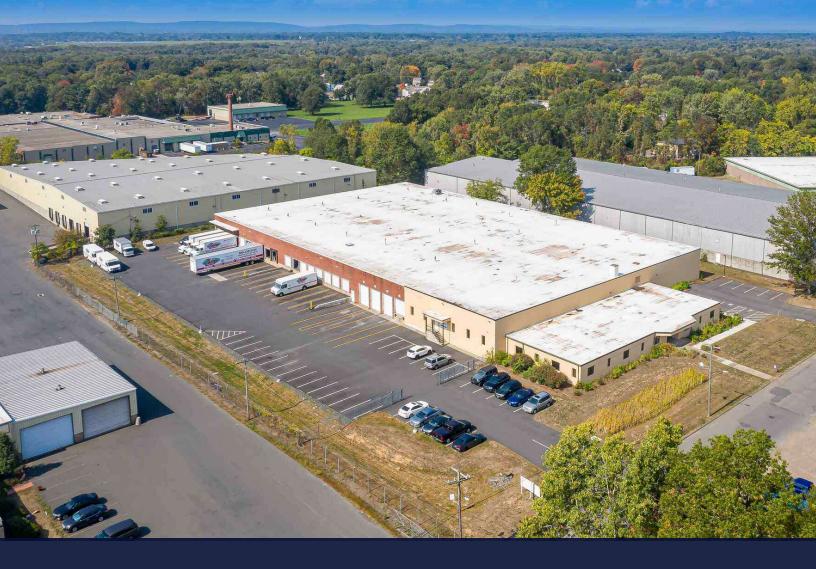

# 49,175 SQUARE FEET

59 8 63 LEGGETT STREET | EAST HARTFORD, CT 06108

DAVID MURDOCK 860.983.0029 murdock@sentrycommercial.com

49,175 SF INDUSTRIAL SPACE

## 59 & 63 LEGGETT STREET | EAST HARTFORD, CT 06108

#### PROPERTY DESCRIPTION

Sentry Commercial is pleased to present 49,175 square feet for lease at 59 & 63 Leggett Street, East Hartford CT. The space has 6,551 square feet of finished offices and 42,624 square feet of warehouse space with multiple loading docks.

### **OFFERING SUMMARY**

| Lease Rate:    | \$5.50 NNN |
|----------------|------------|
| Available SF:  | 49,175 SF  |
| Lot Size:      | 3.69 Acres |
| Building Size: | 71,655 SF  |

#### PROPERTY HIGHLIGHTS

- Three docks and one drive up ramp
- 6,551 SF of finished office space
- 15'10" clear
- Minutes from I-291, I-91 and I-84

DAVID MURDOCK 860.983.0029 murdock@sentrycommercial.com