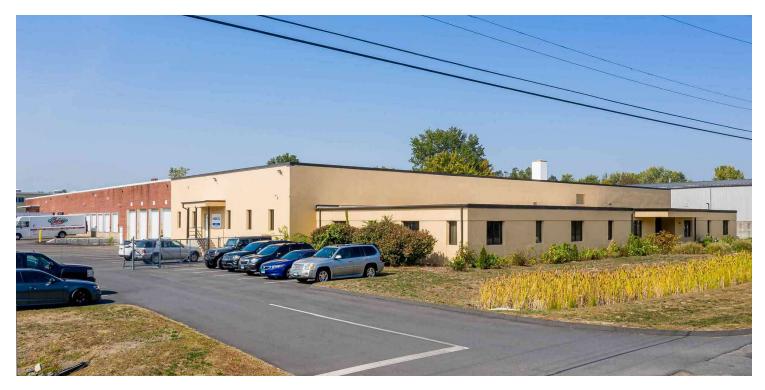

#### PROPERTY DESCRIPTION

Sentry Commercial is pleased to present 49,175 square feet for lease at 59 & 63 Leggett Street, East Hartford CT. The space has 6,551 square feet of finished offices and 42,624 square feet of warehouse space with multiple loading docks.

#### PROPERTY HIGHLIGHTS

- Three docks and one drive up ramp
- 6,551 SF of finished office space
- 15'10" clear
- Minutes from I-291, I-91 and I-84

DAVID MURDOCK 860.983.0029 murdock@sentrycommercial.com