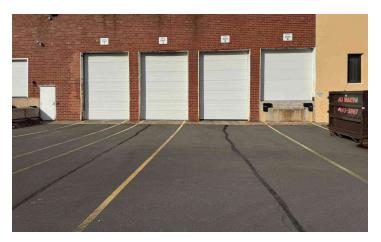

#### PROPERTY HIGHLIGHTS

- Three docks and one drive up ramp
- 6,551 SF of finished office space
- 15'10" clear
- Minutes from I-291, I-91 and I-84

DAVID MURDOCK 860.983.0029 murdock@sentrycommercial.com

# \$5.50 PSF NNN

| 71,655 SF       |
|-----------------|
| 49,175 SF       |
| 6,551 SF        |
| 42,624 SF       |
| 15'10" ft       |
| 3 (2 interior)  |
| 1 drive up ramp |
| Rubber membrane |
| 20' x 50'       |
| 1954/1981       |
|                 |