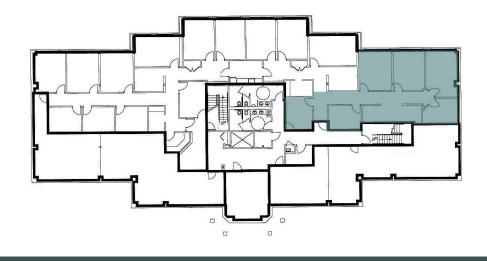

## Floor Plans

SUITE 2 1882 SF SUITE 1 3,650 SF. SUITE 3 1,605 S.F. 00 00 - 00 O O O O D F ELEV 9 0 SUITE 4 844 SF. COMMON 1381 S.F. 0 •

MAIN LEVEL

LOWER LEVEL LL Suite B: 725-1,127 SF