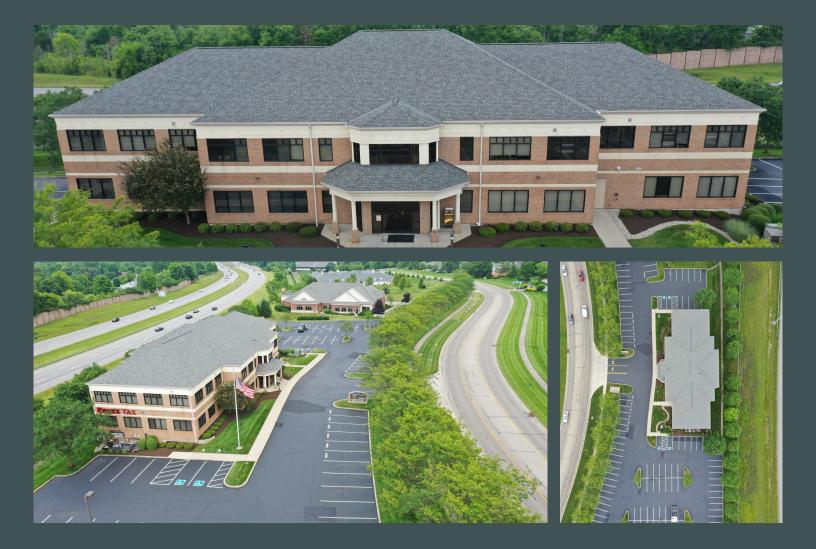

# Republic Building

7501 Paragon Road | Dayton, OH 45459

LL Suite B: 725-1,127 SF Suite 200: 1,397.5 SF

## Property Features

- Multiple Office Suites and Configurations Available
- Washington Township (No City Income Tax)
- Great Visibility from I-675
- On-site Property Management

\$19.50 Rate Per SF