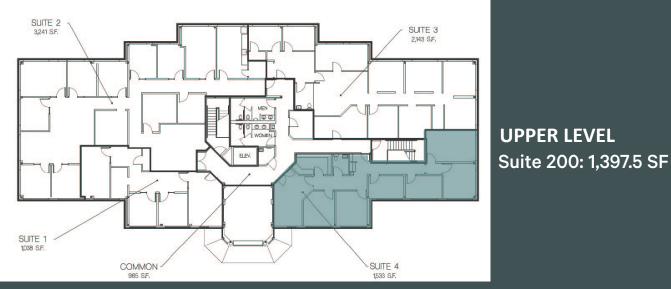

# Republic Building

7501 Paragon Road | Dayton, OH 45459

LL Suite B: 725-1,127 SF Suite 200: 1,397.5 SF

## Floor Plans

SUITE 2 1882 SF SUITE 1 3,650 SF. SUITE 3 1,605 S.F. 00 00 - 00 O O O O D F ELEV 9 0 SUITE 4 844 SF. COMMON 1381 S.F. 0 •

MAIN LEVEL

LOWER LEVEL LL Suite B: 725-1,127 SF