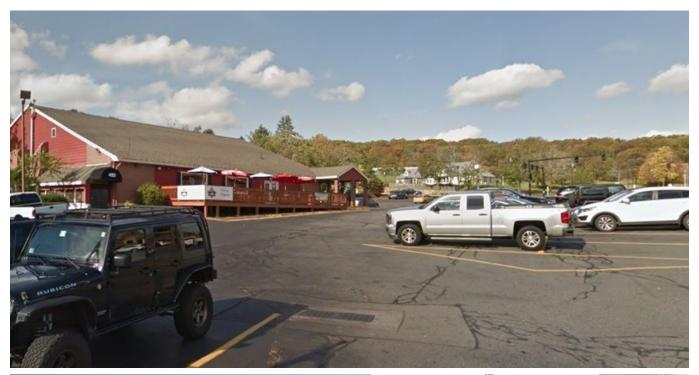

#### FREE-STANDING RESTAURANT/RETAIL/OFFICE

RT. 9 & SHREWSBURY ST. - BEST LOCATION IN WORCESTER OPPOSITE UMASS MEDICAL CAMPUS & BIOTECH CENTER

**Available**: 6,433 SF Free-Standing Restaurant w/ Patio and Full Basement Piccadilly Plaza - 27,000 SF Restaurant, Retail & Office Center At the Gateway to Downtown Worcester from the East

#### **FEATURES:**

- 2 Signalized Curb Cuts at Shrewsbury St. and Belmont St. (Rt. 9)
- Address: 480 Shrewsbury St., Worcester, MA
- Three Pylon Signs
- Seating: ~ 175 Interior Seats, 35 Patio Seats
- Parking: 140 Spaces
- Traffic: Shrewsbury St.: 20,956 ADT Belmont St. (Rt. 9): 17,079 ADT

# 6,433 SF RESTAURANT FOR LEASE 480 SHREWSBURY ST., WORCESTER, MA