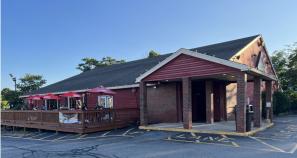

#### FREE-STANDING RESTAURANT/RETAIL/OFFICE

RT. 9 & SHREWSBURY ST. - BEST LOCATION IN WORCESTER OPPOSITE UMASS MEDICAL CAMPUS & BIOTECH CENTER

**Available**: 6,433 SF Free-Standing Restaurant w/ Patio and Full Basement Piccadilly Plaza - 27,000 SF Restaurant, Retail & Office Center At the Gateway to Downtown Worcester from the East

#### **FEATURES:**

- 2 Signalized Curb Cuts at Shrewsbury St. and Belmont St. (Rt. 9)
- Address: 480 Shrewsbury St., Worcester, MA
- Three Pylon Signs
- Seating: ~ 175 Interior Seats, 35 Patio Seats
- Parking: 140 Spaces
- Traffic: Shrewsbury St.: 20,956 ADT Belmont St. (Rt. 9): 17,079 ADT

# 6,433 SF RESTAURANT FOR LEASE 480 SHREWSBURY ST., WORCESTER, MA