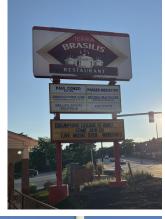

#### **FEATURES:**

- 2 Signalized Curb Cuts at Shrewsbury St. and Belmont St. (Rt. 9)
- Address: 480 Shrewsbury St., Worcester, MA
- Three Pylon Signs
- Seating: ~ 175 Interior Seats, 35 Patio Seats
- Parking: 140 Spaces
- Traffic: Shrewsbury St.: 20,956 ADT Belmont St. (Rt. 9): 17,079 ADT

# 6,433 SF RESTAURANT FOR LEASE 480 SHREWSBURY ST., WORCESTER, MA