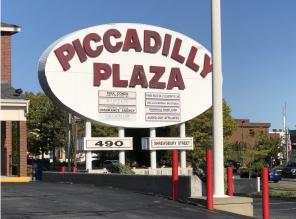

#### FREE-STANDING RESTAURANT/RETAIL/OFFICE

RT. 9 & SHREWSBURY ST. - BEST LOCATION IN WORCESTER OPPOSITE UMASS MEDICAL CAMPUS & BIOTECH CENTER

**Available**: 6,433 SF Free-Standing Restaurant w/ Patio and Full Basement Piccadilly Plaza - 27,000 SF Restaurant, Retail & Office Center At the Gateway to Downtown Worcester from the East

#### **FEATURES:**

- 2 Signalized Curb Cuts at Shrewsbury St. and Belmont St. (Rt. 9)
- Address: 480 Shrewsbury St., Worcester, MA
- Three Pylon Signs
- Seating: ~ 175 Interior Seats, 35 Patio Seats
- Parking: 140 Spaces
- Traffic: Shrewsbury St.: 20,956 ADT Belmont St. (Rt. 9): 17,079 ADT