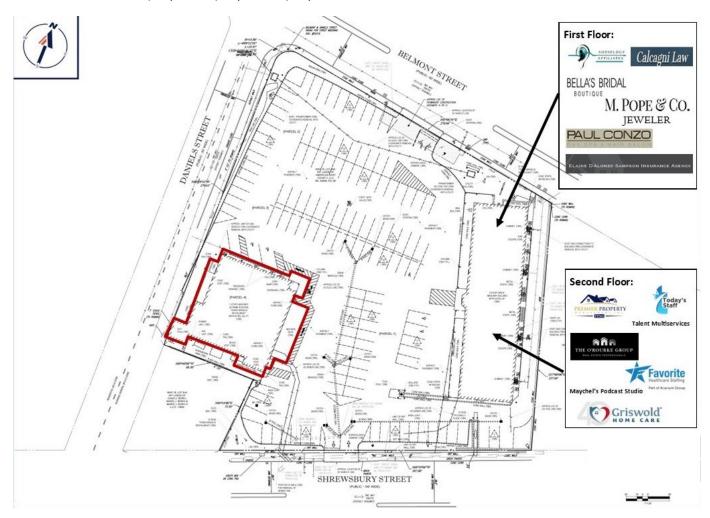

# PAD LEASE OR NEW CONSTRUCTION 480 SHREWSBURY ST., WORCESTER, MA

# PAD LEASE OR NEW CONSTRUCTION 480 SHREWSBURY ST., WORCESTER, MA

First Floor