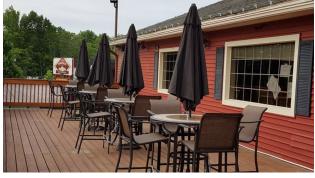

#### **FEATURES:**

- 2 Signalized Curb Cuts at Shrewsbury St. and Belmont St. (Rt. 9)
- Address: 480 Shrewsbury St., Worcester, MA
- Three Pylon Signs
- Seating: ~ 175 Interior Seats, 35 Patio Seats
- Parking: 140 Spaces
- Traffic: Shrewsbury St.: 20,956 ADT Belmont St. (Rt. 9): 17,079 ADT

# 6,433 SF RESTAURANT FOR LEASE 480 SHREWSBURY ST., WORCESTER, MA