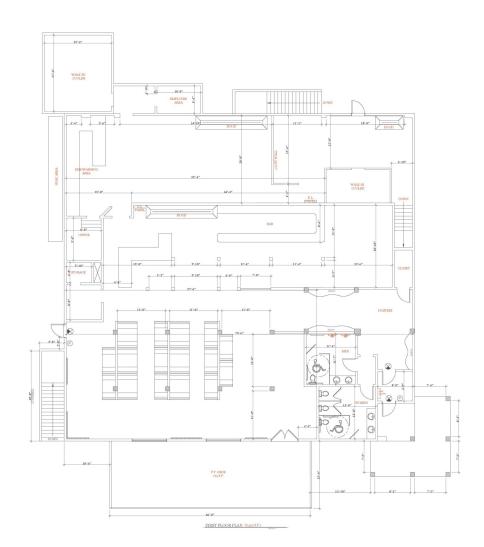

FOR LEASE 480 SHREWSBURY ST., WORCESTER, MA

#### **Demographics:**

|               | 1-MILE   | 3-MILE   | 5-MILE   |
|---------------|----------|----------|----------|
| POPULATION    | 12,536   | 120,372  | 343,796  |
| MEDIAN INCOME | \$38,981 | \$49,539 | \$72,453 |





American Commercial Real Estate

50 Ledgeview Way #2415, Wrentham, Massachusetts 02093



# PAD LEASE OR NEW CONSTRUCTION 480 SHREWSBURY ST., WORCESTER, MA







#### **CONTACT US:**

Dusty Burke Dusty Burke III 508-735-6378 508-735-5976

dusty@acreco.com dusty3@acreco.com



American Commercial Real Estate

50 Ledgeview Way #2415, Wrentham, Massachusetts 02093

Tel: (508) 735-6378 | Fax: (508) 861-0537 | E-mail: dusty@acreco.com | www.acreco.com



# PAD LEASE OR NEW CONSTRUCTION 480 SHREWSBURY ST., WORCESTER, MA



First Floor

#### **CONTACT US:**

Dusty Burke III 508-735-6378 508-735-5976

dusty@acreco.com dusty3@acreco.com



American Commercial Real Estate

50 Ledgeview Way #2415, Wrentham, Massachusetts 02093

Tel: (508) 735-6378 | Fax: (508) 861-0537 | E-mail: dusty@acreco.com | www.acreco.com