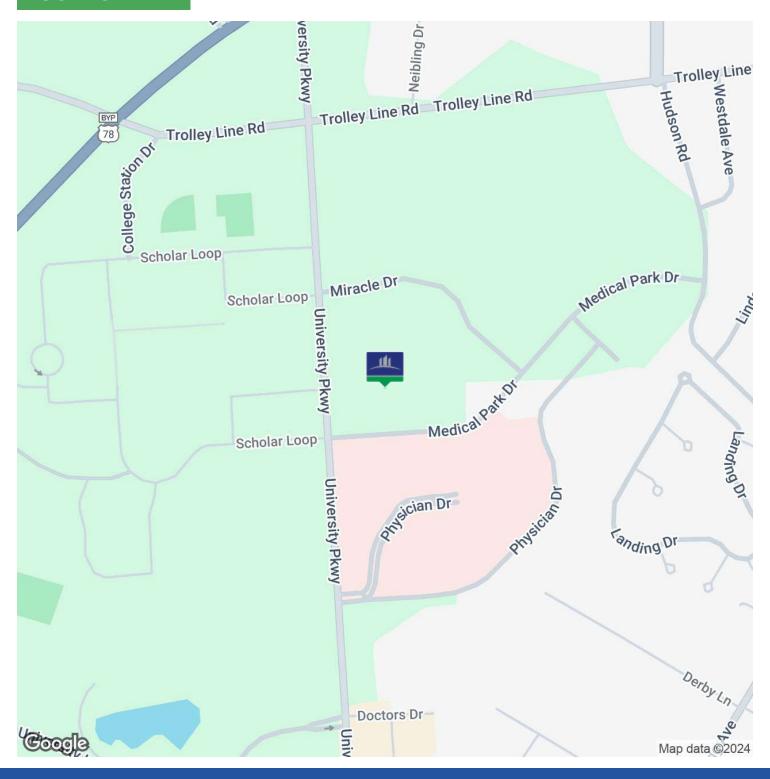

pital
- Triple Net Lease
- Unit Located just inside the Building Entrance

#### **OFFERING SUMMARY**

| Sale Price:      | \$240,000 |
|------------------|-----------|
| Number of Units: | 1         |
| Building Size:   | 1,535 SF  |
| Cap Rate:        | 9.0%      |
|                  |           |

| DEMOGRAPHICS      | 1 MILE   | 2 MILES  | 3 MILES  |
|-------------------|----------|----------|----------|
| Total Households  | 1,138    | 4,072    | 8,291    |
| Total Population  | 3,201    | 9,069    | 17,350   |
| Average HH Income | \$61,925 | \$60,783 | \$56,865 |
|                   |          |          |          |





Aiken, SC 29801

## **ADDITIONAL PHOTOS**





















Aiken, SC 29801

## **ADDITIONAL PHOTOS**





















Aiken, SC 29801

## **LOCATION MAP**







Aiken, SC 29801

### **REGIONAL MAP**







Aiken, SC 29801

## **AERIAL MAP**







Aiken, SC 29801

### **DEMOGRAPHICS MAP & REPORT**



| POPULATION           | 1 MILE | 2 MILES | 3 MILES |
|----------------------|--------|---------|---------|
| Total Population     | 3,201  | 9,069   | 17,350  |
| Average Age          | 32.7   | 39.9    | 41.5    |
| Average Age (Male)   | 33.8   | 40.1    | 41.1    |
| Average Age (Female) | 32.2   | 38.1    | 40.6    |
| HOUSEHOLDS & INCOME  | 1 MILE | 2 MILES | 3 MILES |
| Tr. 4-1 TT11.1-      | 1 100  | 4.070   | 0.001   |

| HOOSEHOLDS & INCOME | I WILE    | 2 IVIILES | 3 WILES   |
|---------------------|-----------|-----------|-----------|
| Total Households    | 1,138     | 4,072     | 8,291     |
| # of Persons per HH | 2.8       | 2.2